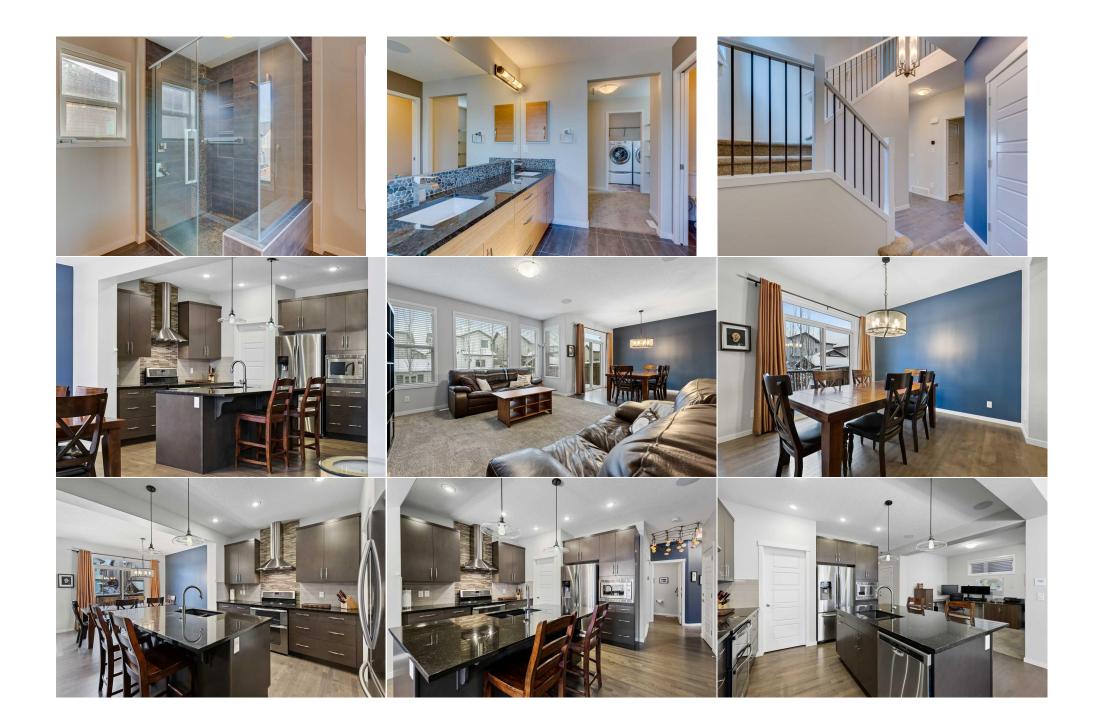

Utilities and Features

| Bedroom<br>Laundry<br>Family Room<br>Eat in Kitchen<br>Laundry | Second<br>Second<br>Suite<br>Suite<br>Suite                                                                                                                                                                            | 9`11" x 9`11"<br>10`1" x 5`7"<br>14`6" x 12`9"<br>11`9" x 8`9"<br>6`0" x 4`9"                                                                                                                                                                                                                                         | Bedroom<br>4pc Bathroom<br>Bedroom<br>Dinette<br>4pc Bathroom                                                                                                                                                                                                                                                                          | Second<br>Second<br>Suite<br>Suite<br>Suite                                                                                                                                                                                                                                                    | 9`11" x 9`11"<br>10`1" x 4`11"<br>12`3" x 9`2"<br>8`3" x 4`11"<br>7`9" x 4`11"                                                                                                                                                                                                                                                                                                                                                                                                                                  |
|----------------------------------------------------------------|------------------------------------------------------------------------------------------------------------------------------------------------------------------------------------------------------------------------|-----------------------------------------------------------------------------------------------------------------------------------------------------------------------------------------------------------------------------------------------------------------------------------------------------------------------|----------------------------------------------------------------------------------------------------------------------------------------------------------------------------------------------------------------------------------------------------------------------------------------------------------------------------------------|------------------------------------------------------------------------------------------------------------------------------------------------------------------------------------------------------------------------------------------------------------------------------------------------|-----------------------------------------------------------------------------------------------------------------------------------------------------------------------------------------------------------------------------------------------------------------------------------------------------------------------------------------------------------------------------------------------------------------------------------------------------------------------------------------------------------------|
| Storage                                                        | Suite                                                                                                                                                                                                                  | 10`6" x 10`6"                                                                                                                                                                                                                                                                                                         | Legal/Tax/Financial                                                                                                                                                                                                                                                                                                                    |                                                                                                                                                                                                                                                                                                |                                                                                                                                                                                                                                                                                                                                                                                                                                                                                                                 |
| <br>Title:                                                     |                                                                                                                                                                                                                        | Zoning:                                                                                                                                                                                                                                                                                                               |                                                                                                                                                                                                                                                                                                                                        |                                                                                                                                                                                                                                                                                                |                                                                                                                                                                                                                                                                                                                                                                                                                                                                                                                 |
| Fee Simple                                                     |                                                                                                                                                                                                                        | R-G                                                                                                                                                                                                                                                                                                                   |                                                                                                                                                                                                                                                                                                                                        |                                                                                                                                                                                                                                                                                                |                                                                                                                                                                                                                                                                                                                                                                                                                                                                                                                 |
| Legal Desc:                                                    | 1310142                                                                                                                                                                                                                |                                                                                                                                                                                                                                                                                                                       |                                                                                                                                                                                                                                                                                                                                        |                                                                                                                                                                                                                                                                                                |                                                                                                                                                                                                                                                                                                                                                                                                                                                                                                                 |
|                                                                |                                                                                                                                                                                                                        |                                                                                                                                                                                                                                                                                                                       | Remarks                                                                                                                                                                                                                                                                                                                                |                                                                                                                                                                                                                                                                                                |                                                                                                                                                                                                                                                                                                                                                                                                                                                                                                                 |
| Pub Rmks:                                                      | playground, this pro<br>for entertaining. The<br>room wired for 7.1 s<br>like ensuite offers he<br>closet. Enjoy whole-<br>speakers. Convenier<br>beautifully landscap<br>effortless maintenar<br>professionals. Addit | perty effortlessly combines luxury,<br>e kitchen boasts granite countertop<br>urround sound is ideal for movie ni<br>eated floors and a luxurious shower<br>home audio with ceiling speakers in<br>nce is key, with a stand-up freezer i<br>ed with river rock, and an exposed<br>nce. The heated garage is a standou | comfort, and thoughtful upgrade<br>s and a sleek chimney-style hood<br>ghts, while CAT 6 cabling in every<br>with five showerheads, while the<br>the great room, primary bedroor<br>n the pantry, a garburator, and a<br>aggregate driveway that adds to<br>the feature with pre-wiring for 220<br>actrical service, brand-new 2024 to | s. The open-concept floor plan<br>fan, seamlessly blending styl<br>major room ensures the hom<br>conveniently located laundry<br>n, upstairs hallway, and ensu<br>central vacuum system. Step<br>the curb appeal. The backyar<br>V, and ample space for your E<br>ankless hot water system for | the street from the New Brighton Green<br>n is bathed in natural light, making it perfect<br>le and functionality. Upstairs, a large bonus<br>ne is equipped for tech-savvy living. The spa-<br>y room connects directly to the primary walk-in<br>ite, plus additional wiring ready for deck<br>outside to a low-maintenance front yard,<br>d includes underground sprinklers for<br>V or workshop—perfect for hobbyists or<br>endless hot water, central air conditioning,<br>unity. Book your showing today! |