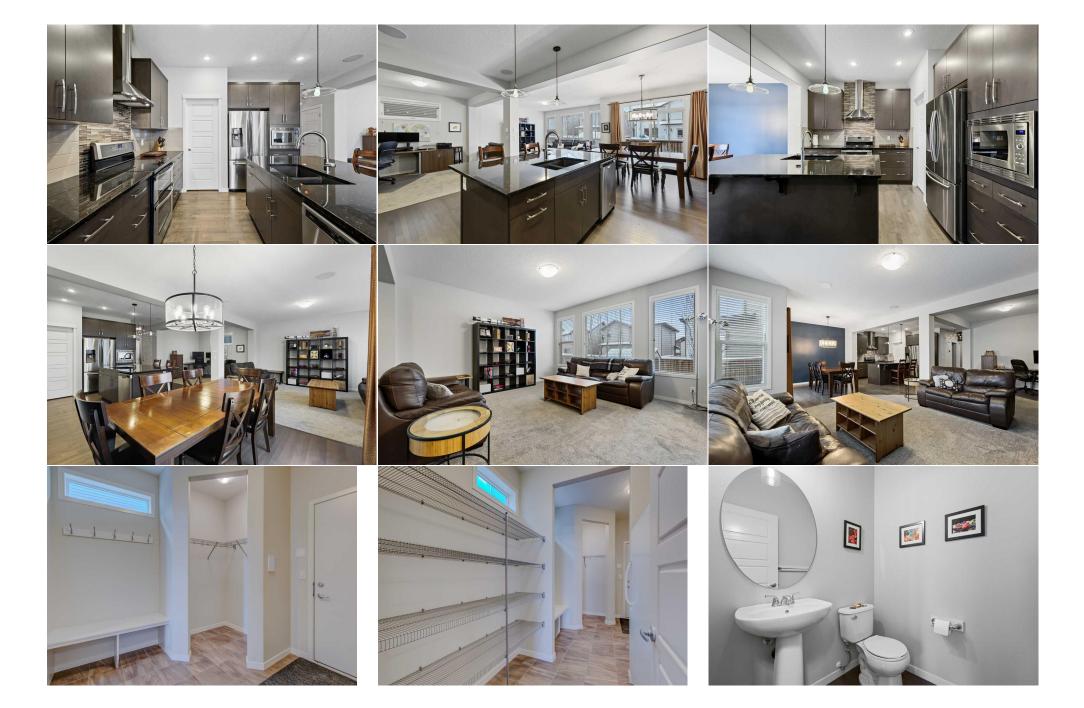

Utilities and Features

| Bedroom<br>Laundry<br>Family Room<br>Eat in Kitchen<br>Laundry | Second<br>Second<br>Suite<br>Suite<br>Suite                                                                                                                                                                            | 9`11" x 9`11"<br>10`1" x 5`7"<br>14`6" x 12`9"<br>11`9" x 8`9"<br>6`0" x 4`9"                                                                                                                                                                                                                                         | Bedroom<br>4pc Bathroom<br>Bedroom<br>Dinette<br>4pc Bathroom                                                                                                                                                                                                                                                                          | Second<br>Second<br>Suite<br>Suite<br>Suite                                                                                                                                                                                                                                                    | 9`11" x 9`11"<br>10`1" x 4`11"<br>12`3" x 9`2"<br>8`3" x 4`11"<br>7`9" x 4`11"                                                                                                                                                                                                                                                                                                                                                                                                                                  |
|----------------------------------------------------------------|------------------------------------------------------------------------------------------------------------------------------------------------------------------------------------------------------------------------|-----------------------------------------------------------------------------------------------------------------------------------------------------------------------------------------------------------------------------------------------------------------------------------------------------------------------|----------------------------------------------------------------------------------------------------------------------------------------------------------------------------------------------------------------------------------------------------------------------------------------------------------------------------------------|------------------------------------------------------------------------------------------------------------------------------------------------------------------------------------------------------------------------------------------------------------------------------------------------|-----------------------------------------------------------------------------------------------------------------------------------------------------------------------------------------------------------------------------------------------------------------------------------------------------------------------------------------------------------------------------------------------------------------------------------------------------------------------------------------------------------------|
| Storage                                                        | Suite                                                                                                                                                                                                                  | 10`6" x 10`6"                                                                                                                                                                                                                                                                                                         | Legal/Tax/Financial                                                                                                                                                                                                                                                                                                                    |                                                                                                                                                                                                                                                                                                |                                                                                                                                                                                                                                                                                                                                                                                                                                                                                                                 |
| <br>Title:                                                     |                                                                                                                                                                                                                        | Zoning:                                                                                                                                                                                                                                                                                                               |                                                                                                                                                                                                                                                                                                                                        |                                                                                                                                                                                                                                                                                                |                                                                                                                                                                                                                                                                                                                                                                                                                                                                                                                 |
| Fee Simple                                                     |                                                                                                                                                                                                                        | R-G                                                                                                                                                                                                                                                                                                                   |                                                                                                                                                                                                                                                                                                                                        |                                                                                                                                                                                                                                                                                                |                                                                                                                                                                                                                                                                                                                                                                                                                                                                                                                 |
| Legal Desc:                                                    | 1310142                                                                                                                                                                                                                |                                                                                                                                                                                                                                                                                                                       |                                                                                                                                                                                                                                                                                                                                        |                                                                                                                                                                                                                                                                                                |                                                                                                                                                                                                                                                                                                                                                                                                                                                                                                                 |
|                                                                |                                                                                                                                                                                                                        |                                                                                                                                                                                                                                                                                                                       | Remarks                                                                                                                                                                                                                                                                                                                                |                                                                                                                                                                                                                                                                                                |                                                                                                                                                                                                                                                                                                                                                                                                                                                                                                                 |
| Pub Rmks:                                                      | playground, this pro<br>for entertaining. The<br>room wired for 7.1 s<br>like ensuite offers he<br>closet. Enjoy whole-<br>speakers. Convenier<br>beautifully landscap<br>effortless maintenar<br>professionals. Addit | perty effortlessly combines luxury,<br>e kitchen boasts granite countertop<br>urround sound is ideal for movie ni<br>eated floors and a luxurious shower<br>home audio with ceiling speakers in<br>nce is key, with a stand-up freezer i<br>ed with river rock, and an exposed<br>nce. The heated garage is a standou | comfort, and thoughtful upgrade<br>s and a sleek chimney-style hood<br>ghts, while CAT 6 cabling in every<br>with five showerheads, while the<br>the great room, primary bedroor<br>n the pantry, a garburator, and a<br>aggregate driveway that adds to<br>the feature with pre-wiring for 220<br>actrical service, brand-new 2024 to | s. The open-concept floor plan<br>fan, seamlessly blending styl<br>major room ensures the hom<br>conveniently located laundry<br>n, upstairs hallway, and ensu<br>central vacuum system. Step<br>the curb appeal. The backyar<br>V, and ample space for your E<br>ankless hot water system for | the street from the New Brighton Green<br>n is bathed in natural light, making it perfect<br>le and functionality. Upstairs, a large bonus<br>ne is equipped for tech-savvy living. The spa-<br>y room connects directly to the primary walk-in<br>ite, plus additional wiring ready for deck<br>outside to a low-maintenance front yard,<br>d includes underground sprinklers for<br>V or workshop—perfect for hobbyists or<br>endless hot water, central air conditioning,<br>unity. Book your showing today! |