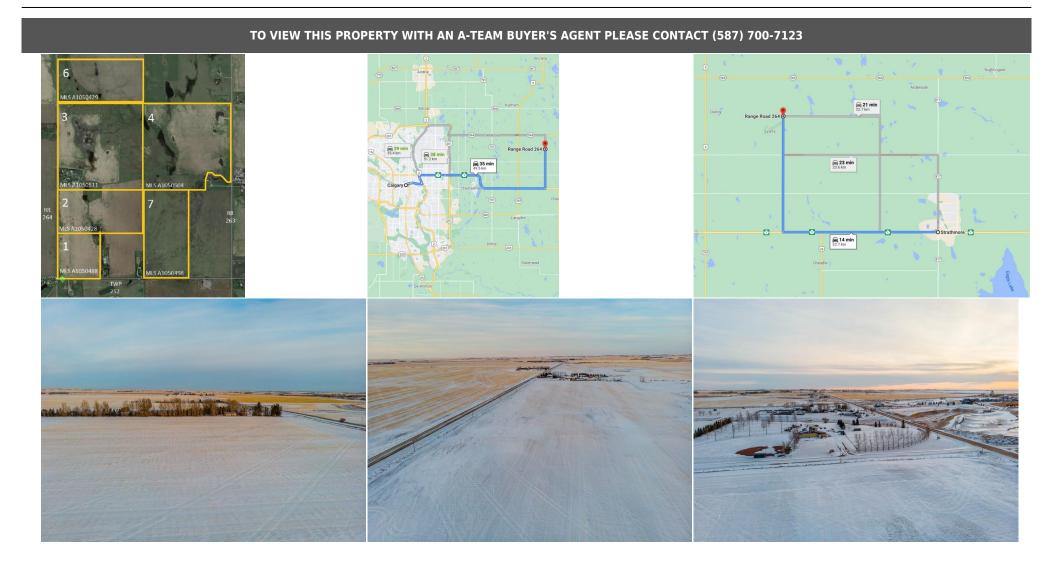

Legal/Tax/Financial

Title: Zoning: **Fee Simple** HRG Legal Desc:

Remarks

an easy commute to Calgary ( 20 minutes), and only 15 minutes to either Strathmore or Chestermere. Aligned with all the major transportation corriders of Highway #1, Highway 564, Highway #9 and Glenmore Trail; this fabulous location avails developers to all the major roadways leading to the city and adjacent communities. Within steps of Lakes of Muirfield 18 hole Golf Course, a convenience store and liquor store. There is a service station and food outlets nearby. Opportunity knocks to become the leader in developing this Area Structure Plan further. Many of the development approvals have been undertaken and approved. There is already a high pressure gas line installed that will service 180 home sites. Along with this 80 acre parcel are adjoining parcels totaling another 500 acres for sale and all are included already in the Area Structure Plan that has been approved by the MD of Wheatland. An opportunity to purchase for the future and develop as you go. Down the road from the new De Havilland Offices.