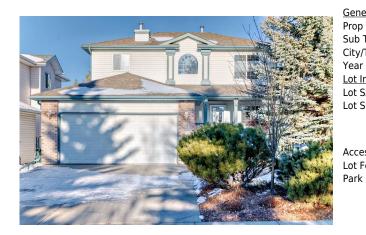

## 79 GLENEAGLES Close, Cochrane T4C 1N7

| MLS®#:  | A2199063 | Area:   | GlenEagles        | Listing          | 03/20/25 | List Price: \$779,000      |
|---------|----------|---------|-------------------|------------------|----------|----------------------------|
| Status: | Pending  | County: | Rocky View County | Date:<br>Change: | None     | Association: Fort McMurray |

| General Information |             |                   |           | DOM        |           |  |
|---------------------|-------------|-------------------|-----------|------------|-----------|--|
| Prop Type:          | Residential |                   |           | 30         |           |  |
| Sub Type:           | Detached    |                   |           | Layout     |           |  |
| City/Town:          | Cochrane    | Finished Floor Ar | <u>ea</u> | Beds:      | 4 (3 1 )  |  |
| Year Built:         | 1996        | Abv Sqft:         | 1,804     | Baths:     | 4.0 (4 0) |  |
| Lot Information     |             | Low Sqft:         |           | Style:     | 2 Storey  |  |
| Lot Sz Ar:          | 6,299 sqft  | Ttl Sqft:         | 1,804     |            |           |  |
| Lot Shape:          |             |                   |           | Parking    |           |  |
|                     |             |                   |           | Ttl Park:  | 4         |  |
|                     |             |                   |           | Garage Sz: | 2         |  |
| Access:             |             |                   |           | Salage SE  | -         |  |
| Lot Feat:           |             |                   |           |            |           |  |
| Park Feat:          |             |                   |           |            |           |  |