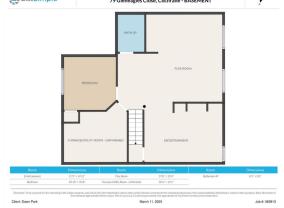

Utilities and Features

| Roof:Asphalt ShingleHeating:Forced Air,Natural GasSewer:Ext Feat:Private Yard                                                                                                                                                                                                                                                                                                                                                                                                                                                                                                                                                                                                                                                                                                                                                                                                                                                                                                                                                                                                                                                                                                                                                                                                                                                                                                                                                                                                                                                                                                                                                                                                                                                                                                                                                                                                                                                                                                                                     |            |                      |                                           | Construction:<br>Vinyl Siding,Wood Frame<br>Flooring:<br>Hardwood,Tile,Vinyl<br>Water Source:<br>Fnd/Bsmt:<br>Poured Concrete | Vinyl Siding,Wood Frame<br>Flooring:<br>Hardwood,Tile,Vinyl<br>Water Source:<br>Fnd/Bsmt: |                                    |  |
|-------------------------------------------------------------------------------------------------------------------------------------------------------------------------------------------------------------------------------------------------------------------------------------------------------------------------------------------------------------------------------------------------------------------------------------------------------------------------------------------------------------------------------------------------------------------------------------------------------------------------------------------------------------------------------------------------------------------------------------------------------------------------------------------------------------------------------------------------------------------------------------------------------------------------------------------------------------------------------------------------------------------------------------------------------------------------------------------------------------------------------------------------------------------------------------------------------------------------------------------------------------------------------------------------------------------------------------------------------------------------------------------------------------------------------------------------------------------------------------------------------------------------------------------------------------------------------------------------------------------------------------------------------------------------------------------------------------------------------------------------------------------------------------------------------------------------------------------------------------------------------------------------------------------------------------------------------------------------------------------------------------------|------------|----------------------|-------------------------------------------|-------------------------------------------------------------------------------------------------------------------------------|-------------------------------------------------------------------------------------------|------------------------------------|--|
| Kitchen Appl: Dishwasher,Microwave Hood Fan,Refrigerator,Stove(s),Washer   Int Feat: Granite Counters   Utilities: Villation of the second |            |                      |                                           |                                                                                                                               |                                                                                           |                                    |  |
|                                                                                                                                                                                                                                                                                                                                                                                                                                                                                                                                                                                                                                                                                                                                                                                                                                                                                                                                                                                                                                                                                                                                                                                                                                                                                                                                                                                                                                                                                                                                                                                                                                                                                                                                                                                                                                                                                                                                                                                                                   |            |                      |                                           | Room Information                                                                                                              |                                                                                           |                                    |  |
| <u>Room</u><br>Entrance                                                                                                                                                                                                                                                                                                                                                                                                                                                                                                                                                                                                                                                                                                                                                                                                                                                                                                                                                                                                                                                                                                                                                                                                                                                                                                                                                                                                                                                                                                                                                                                                                                                                                                                                                                                                                                                                                                                                                                                           |            | <u>Level</u><br>Main | <u>Dimensions</u><br><b>7`7" x 3`10</b> " | <u>Room</u><br>Office                                                                                                         | <u>Level</u><br>Main                                                                      | <u>Dimensions</u><br>11`5" x 7`11" |  |
| Living Room                                                                                                                                                                                                                                                                                                                                                                                                                                                                                                                                                                                                                                                                                                                                                                                                                                                                                                                                                                                                                                                                                                                                                                                                                                                                                                                                                                                                                                                                                                                                                                                                                                                                                                                                                                                                                                                                                                                                                                                                       |            | Main                 | 19`1" x 12`2"                             | Dining Room                                                                                                                   | Main                                                                                      | 11`3" x 10`0"                      |  |
| Kitchen With E                                                                                                                                                                                                                                                                                                                                                                                                                                                                                                                                                                                                                                                                                                                                                                                                                                                                                                                                                                                                                                                                                                                                                                                                                                                                                                                                                                                                                                                                                                                                                                                                                                                                                                                                                                                                                                                                                                                                                                                                    | ating Area | Main                 | 11`6" x 19`0"                             | Laundry                                                                                                                       | Main                                                                                      | 4`6" x 10`1"                       |  |
| Bedroom - Prin                                                                                                                                                                                                                                                                                                                                                                                                                                                                                                                                                                                                                                                                                                                                                                                                                                                                                                                                                                                                                                                                                                                                                                                                                                                                                                                                                                                                                                                                                                                                                                                                                                                                                                                                                                                                                                                                                                                                                                                                    | nary       | Upper                | 12`8" x 13`9"                             | Bedroom                                                                                                                       | Upper                                                                                     | 11`7" x 10`7"                      |  |
| Bedroom                                                                                                                                                                                                                                                                                                                                                                                                                                                                                                                                                                                                                                                                                                                                                                                                                                                                                                                                                                                                                                                                                                                                                                                                                                                                                                                                                                                                                                                                                                                                                                                                                                                                                                                                                                                                                                                                                                                                                                                                           |            | Upper                | 10`6" x 9`9"                              | Game Room                                                                                                                     | Lower                                                                                     | 11`9" x 14`11"                     |  |
| Flex Space                                                                                                                                                                                                                                                                                                                                                                                                                                                                                                                                                                                                                                                                                                                                                                                                                                                                                                                                                                                                                                                                                                                                                                                                                                                                                                                                                                                                                                                                                                                                                                                                                                                                                                                                                                                                                                                                                                                                                                                                        |            | Lower                | 17`8" x 15`4"                             | Bedroom                                                                                                                       | Lower                                                                                     | 10`10" x 10`8"                     |  |
| 3pc Bathroom                                                                                                                                                                                                                                                                                                                                                                                                                                                                                                                                                                                                                                                                                                                                                                                                                                                                                                                                                                                                                                                                                                                                                                                                                                                                                                                                                                                                                                                                                                                                                                                                                                                                                                                                                                                                                                                                                                                                                                                                      |            | Main                 | 5`5" x 10`3"                              | 4pc Ensuite bath                                                                                                              | Upper                                                                                     | 9`4" x 6`9"                        |  |

| 4pc Bathroom                                    | Upper                                                                                                                                                                                                                                                                                                                                                        | 8`2" x 5`5"                                                                                                                                                                                                                                                                                                                                                       | <b>4pc Bathroom</b><br>Legal/Tax/Financial                                                                                                                                                                                                                                                                                                                                                                                                                                                                                                                                                                                                           | Lower | 8`1" x 5`0" |
|-------------------------------------------------|--------------------------------------------------------------------------------------------------------------------------------------------------------------------------------------------------------------------------------------------------------------------------------------------------------------------------------------------------------------|-------------------------------------------------------------------------------------------------------------------------------------------------------------------------------------------------------------------------------------------------------------------------------------------------------------------------------------------------------------------|------------------------------------------------------------------------------------------------------------------------------------------------------------------------------------------------------------------------------------------------------------------------------------------------------------------------------------------------------------------------------------------------------------------------------------------------------------------------------------------------------------------------------------------------------------------------------------------------------------------------------------------------------|-------|-------------|
| Title:<br><b>Fee Simple</b><br>Legal Desc:      | 9411342                                                                                                                                                                                                                                                                                                                                                      | Zoning:<br><b>R-LD</b>                                                                                                                                                                                                                                                                                                                                            | Remarks                                                                                                                                                                                                                                                                                                                                                                                                                                                                                                                                                                                                                                              |       |             |
| Pub Rmks:<br>Inclusions:<br>Property Listed By: | bedrooms, 4 full bathro<br>perfect sunny spot for y<br>kitchen seamlessly com<br>ideal for relaxing or hos<br>backing onto a greensp<br>garden shed ideal for st<br>access to the incredibly<br>separate shower, dual s<br>updated. The fully deve<br>Whether you're looking<br>stunning mountain view<br>offers an array of amen<br>Schedule your private s | turesque front veranda adds<br>dy space or private space for<br>ace to entertain. From here,<br>landscaping with beautiful n<br>grilling and comes with a rou<br>nce offers a full 3 piece bath<br>rs beautiful mountain views<br>second level are bright large<br>n, and a spacious family room<br>edia room, the basement offer<br>ys, and access to the renown | mmunity of Gleneagles. Featuring 4 spacious<br>to the curb appeal of this home and is the<br>those work from home days. The open-concept<br>step outside to your private backyard oasis,<br>nature trees offering plenty of privacy while<br>ugh-in for a future hot tub. There is a 4 x 8<br>room, a large laundry room and convenient<br>and features an updated 4-piece ensuite with a<br>sized rooms that share a 4-piece bathroom, also<br>with built-in sink and separate tv room.<br>ers endless possibilities. Take advantage of the<br>the Gleneagles 18-hole golf course. Cochrane<br>the Highway 1A making commuting a breeze.<br>mote(s) |       |             |