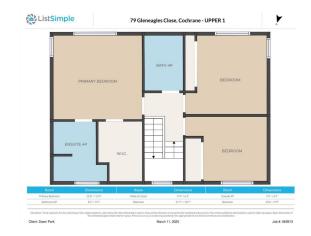

Utilities and Features

| Roof:Asphalt ShingleHeating:Forced Air,Natural GasSewer:Ext Feat:Private Yard                                                                                                                                                                                                                                                                                                                                                                                                                                                                                                                                                                                                                                                                                                                                                                                                                                                                                                                                                                                                                                                                                                                                                                                                                                                                                                                                                                                                                                                                                                                                                                                                                                                                                                                                                                                                                                                                                                                                     |            |                      |                                           | Construction:<br>Vinyl Siding,Wood Frame<br>Flooring:<br>Hardwood,Tile,Vinyl<br>Water Source:<br>Fnd/Bsmt:<br>Poured Concrete | Vinyl Siding,Wood Frame<br>Flooring:<br>Hardwood,Tile,Vinyl<br>Water Source:<br>Fnd/Bsmt: |                                    |  |
|-------------------------------------------------------------------------------------------------------------------------------------------------------------------------------------------------------------------------------------------------------------------------------------------------------------------------------------------------------------------------------------------------------------------------------------------------------------------------------------------------------------------------------------------------------------------------------------------------------------------------------------------------------------------------------------------------------------------------------------------------------------------------------------------------------------------------------------------------------------------------------------------------------------------------------------------------------------------------------------------------------------------------------------------------------------------------------------------------------------------------------------------------------------------------------------------------------------------------------------------------------------------------------------------------------------------------------------------------------------------------------------------------------------------------------------------------------------------------------------------------------------------------------------------------------------------------------------------------------------------------------------------------------------------------------------------------------------------------------------------------------------------------------------------------------------------------------------------------------------------------------------------------------------------------------------------------------------------------------------------------------------------|------------|----------------------|-------------------------------------------|-------------------------------------------------------------------------------------------------------------------------------|-------------------------------------------------------------------------------------------|------------------------------------|--|
| Kitchen Appl: Dishwasher,Microwave Hood Fan,Refrigerator,Stove(s),Washer   Int Feat: Granite Counters   Utilities: Villation of the second |            |                      |                                           |                                                                                                                               |                                                                                           |                                    |  |
|                                                                                                                                                                                                                                                                                                                                                                                                                                                                                                                                                                                                                                                                                                                                                                                                                                                                                                                                                                                                                                                                                                                                                                                                                                                                                                                                                                                                                                                                                                                                                                                                                                                                                                                                                                                                                                                                                                                                                                                                                   |            |                      |                                           | Room Information                                                                                                              |                                                                                           |                                    |  |
| <u>Room</u><br>Entrance                                                                                                                                                                                                                                                                                                                                                                                                                                                                                                                                                                                                                                                                                                                                                                                                                                                                                                                                                                                                                                                                                                                                                                                                                                                                                                                                                                                                                                                                                                                                                                                                                                                                                                                                                                                                                                                                                                                                                                                           |            | <u>Level</u><br>Main | <u>Dimensions</u><br><b>7`7" x 3`10</b> " | <u>Room</u><br>Office                                                                                                         | <u>Level</u><br>Main                                                                      | <u>Dimensions</u><br>11`5" x 7`11" |  |
| Living Room                                                                                                                                                                                                                                                                                                                                                                                                                                                                                                                                                                                                                                                                                                                                                                                                                                                                                                                                                                                                                                                                                                                                                                                                                                                                                                                                                                                                                                                                                                                                                                                                                                                                                                                                                                                                                                                                                                                                                                                                       |            | Main                 | 19`1" x 12`2"                             | Dining Room                                                                                                                   | Main                                                                                      | 11`3" x 10`0"                      |  |
| Kitchen With E                                                                                                                                                                                                                                                                                                                                                                                                                                                                                                                                                                                                                                                                                                                                                                                                                                                                                                                                                                                                                                                                                                                                                                                                                                                                                                                                                                                                                                                                                                                                                                                                                                                                                                                                                                                                                                                                                                                                                                                                    | ating Area | Main                 | 11`6" x 19`0"                             | Laundry                                                                                                                       | Main                                                                                      | 4`6" x 10`1"                       |  |
| Bedroom - Prin                                                                                                                                                                                                                                                                                                                                                                                                                                                                                                                                                                                                                                                                                                                                                                                                                                                                                                                                                                                                                                                                                                                                                                                                                                                                                                                                                                                                                                                                                                                                                                                                                                                                                                                                                                                                                                                                                                                                                                                                    | nary       | Upper                | 12`8" x 13`9"                             | Bedroom                                                                                                                       | Upper                                                                                     | 11`7" x 10`7"                      |  |
| Bedroom                                                                                                                                                                                                                                                                                                                                                                                                                                                                                                                                                                                                                                                                                                                                                                                                                                                                                                                                                                                                                                                                                                                                                                                                                                                                                                                                                                                                                                                                                                                                                                                                                                                                                                                                                                                                                                                                                                                                                                                                           |            | Upper                | 10`6" x 9`9"                              | Game Room                                                                                                                     | Lower                                                                                     | 11`9" x 14`11"                     |  |
| Flex Space                                                                                                                                                                                                                                                                                                                                                                                                                                                                                                                                                                                                                                                                                                                                                                                                                                                                                                                                                                                                                                                                                                                                                                                                                                                                                                                                                                                                                                                                                                                                                                                                                                                                                                                                                                                                                                                                                                                                                                                                        |            | Lower                | 17`8" x 15`4"                             | Bedroom                                                                                                                       | Lower                                                                                     | 10`10" x 10`8"                     |  |
| 3pc Bathroom                                                                                                                                                                                                                                                                                                                                                                                                                                                                                                                                                                                                                                                                                                                                                                                                                                                                                                                                                                                                                                                                                                                                                                                                                                                                                                                                                                                                                                                                                                                                                                                                                                                                                                                                                                                                                                                                                                                                                                                                      |            | Main                 | 5`5" x 10`3"                              | 4pc Ensuite bath                                                                                                              | Upper                                                                                     | 9`4" x 6`9"                        |  |

| 4pc Bathroom                                    | Upper                                                                                                                                                                                                                                                                                                                                                        | 8`2" x 5`5"                                                                                                                                                                                                                                                                                                                                                       | <b>4pc Bathroom</b><br>Legal/Tax/Financial                                                                                                                                                                                                                                                                                                                                                                                                                                                                                                                                                                                                           | Lower | 8`1" x 5`0" |
|-------------------------------------------------|--------------------------------------------------------------------------------------------------------------------------------------------------------------------------------------------------------------------------------------------------------------------------------------------------------------------------------------------------------------|-------------------------------------------------------------------------------------------------------------------------------------------------------------------------------------------------------------------------------------------------------------------------------------------------------------------------------------------------------------------|------------------------------------------------------------------------------------------------------------------------------------------------------------------------------------------------------------------------------------------------------------------------------------------------------------------------------------------------------------------------------------------------------------------------------------------------------------------------------------------------------------------------------------------------------------------------------------------------------------------------------------------------------|-------|-------------|
| Title:<br><b>Fee Simple</b><br>Legal Desc:      | 9411342                                                                                                                                                                                                                                                                                                                                                      | Zoning:<br><b>R-LD</b>                                                                                                                                                                                                                                                                                                                                            | Remarks                                                                                                                                                                                                                                                                                                                                                                                                                                                                                                                                                                                                                                              |       |             |
| Pub Rmks:<br>Inclusions:<br>Property Listed By: | bedrooms, 4 full bathro<br>perfect sunny spot for y<br>kitchen seamlessly com<br>ideal for relaxing or hos<br>backing onto a greensp<br>garden shed ideal for st<br>access to the incredibly<br>separate shower, dual s<br>updated. The fully deve<br>Whether you're looking<br>stunning mountain view<br>offers an array of amen<br>Schedule your private s | turesque front veranda adds<br>dy space or private space for<br>ace to entertain. From here,<br>landscaping with beautiful n<br>grilling and comes with a rou<br>nce offers a full 3 piece bath<br>rs beautiful mountain views<br>second level are bright large<br>n, and a spacious family room<br>edia room, the basement offer<br>ys, and access to the renown | mmunity of Gleneagles. Featuring 4 spacious<br>to the curb appeal of this home and is the<br>those work from home days. The open-concept<br>step outside to your private backyard oasis,<br>nature trees offering plenty of privacy while<br>ugh-in for a future hot tub. There is a 4 x 8<br>room, a large laundry room and convenient<br>and features an updated 4-piece ensuite with a<br>sized rooms that share a 4-piece bathroom, also<br>with built-in sink and separate tv room.<br>ers endless possibilities. Take advantage of the<br>the Gleneagles 18-hole golf course. Cochrane<br>the Highway 1A making commuting a breeze.<br>mote(s) |       |             |