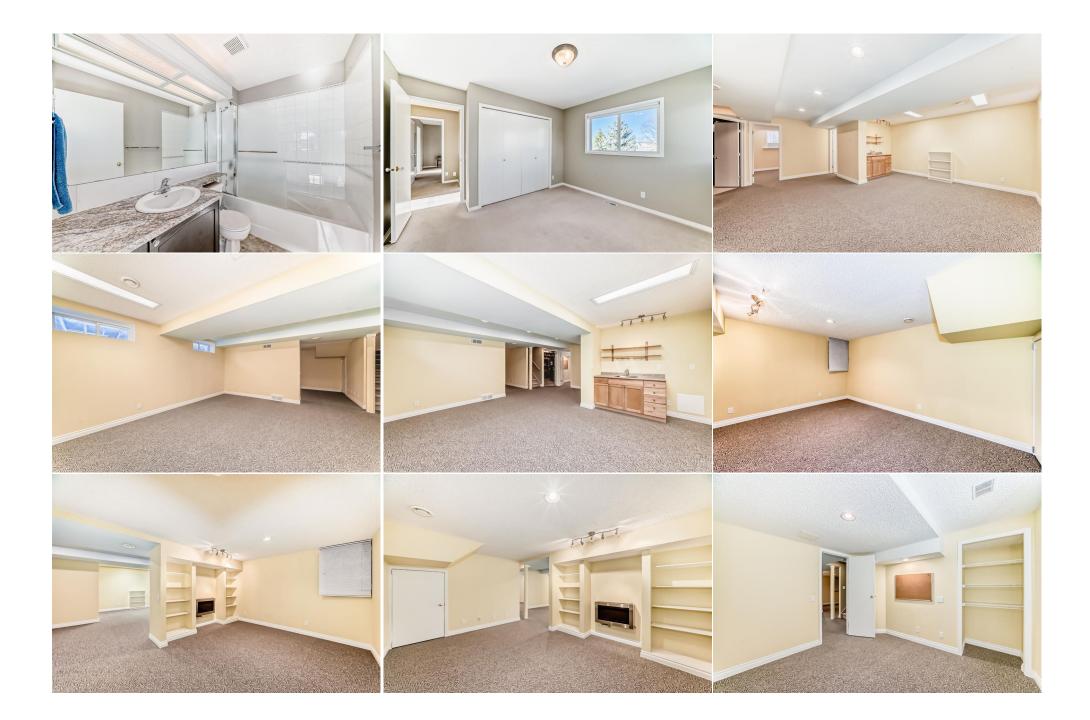

Utilities and Features

| Roof:Asphalt ShingleHeating:Forced Air,Natural GasSewer:Ext Feat:Private Yard                                                                                                                                                                                                                                                                                                                                                                                                                                                                                                                                                                                                                                                                                                                                                                                                                                                                                                                                                                                                                                                                                                                                                                                                                                                                                                                                                                                                                                                                                                                                                                                                                                                                                                                                                                                                                                                                                                                                     |            |                      |                                           | Construction:<br>Vinyl Siding,Wood Frame<br>Flooring:<br>Hardwood,Tile,Vinyl<br>Water Source:<br>Fnd/Bsmt:<br>Poured Concrete | Vinyl Siding,Wood Frame<br>Flooring:<br>Hardwood,Tile,Vinyl<br>Water Source:<br>Fnd/Bsmt: |                                    |  |
|-------------------------------------------------------------------------------------------------------------------------------------------------------------------------------------------------------------------------------------------------------------------------------------------------------------------------------------------------------------------------------------------------------------------------------------------------------------------------------------------------------------------------------------------------------------------------------------------------------------------------------------------------------------------------------------------------------------------------------------------------------------------------------------------------------------------------------------------------------------------------------------------------------------------------------------------------------------------------------------------------------------------------------------------------------------------------------------------------------------------------------------------------------------------------------------------------------------------------------------------------------------------------------------------------------------------------------------------------------------------------------------------------------------------------------------------------------------------------------------------------------------------------------------------------------------------------------------------------------------------------------------------------------------------------------------------------------------------------------------------------------------------------------------------------------------------------------------------------------------------------------------------------------------------------------------------------------------------------------------------------------------------|------------|----------------------|-------------------------------------------|-------------------------------------------------------------------------------------------------------------------------------|-------------------------------------------------------------------------------------------|------------------------------------|--|
| Kitchen Appl: Dishwasher,Microwave Hood Fan,Refrigerator,Stove(s),Washer   Int Feat: Granite Counters   Utilities: Villation of the second |            |                      |                                           |                                                                                                                               |                                                                                           |                                    |  |
|                                                                                                                                                                                                                                                                                                                                                                                                                                                                                                                                                                                                                                                                                                                                                                                                                                                                                                                                                                                                                                                                                                                                                                                                                                                                                                                                                                                                                                                                                                                                                                                                                                                                                                                                                                                                                                                                                                                                                                                                                   |            |                      |                                           | Room Information                                                                                                              |                                                                                           |                                    |  |
| <u>Room</u><br>Entrance                                                                                                                                                                                                                                                                                                                                                                                                                                                                                                                                                                                                                                                                                                                                                                                                                                                                                                                                                                                                                                                                                                                                                                                                                                                                                                                                                                                                                                                                                                                                                                                                                                                                                                                                                                                                                                                                                                                                                                                           |            | <u>Level</u><br>Main | <u>Dimensions</u><br><b>7`7" x 3`10</b> " | <u>Room</u><br>Office                                                                                                         | <u>Level</u><br>Main                                                                      | <u>Dimensions</u><br>11`5" x 7`11" |  |
| Living Room                                                                                                                                                                                                                                                                                                                                                                                                                                                                                                                                                                                                                                                                                                                                                                                                                                                                                                                                                                                                                                                                                                                                                                                                                                                                                                                                                                                                                                                                                                                                                                                                                                                                                                                                                                                                                                                                                                                                                                                                       |            | Main                 | 19`1" x 12`2"                             | Dining Room                                                                                                                   | Main                                                                                      | 11`3" x 10`0"                      |  |
| Kitchen With E                                                                                                                                                                                                                                                                                                                                                                                                                                                                                                                                                                                                                                                                                                                                                                                                                                                                                                                                                                                                                                                                                                                                                                                                                                                                                                                                                                                                                                                                                                                                                                                                                                                                                                                                                                                                                                                                                                                                                                                                    | ating Area | Main                 | 11`6" x 19`0"                             | Laundry                                                                                                                       | Main                                                                                      | 4`6" x 10`1"                       |  |
| Bedroom - Prin                                                                                                                                                                                                                                                                                                                                                                                                                                                                                                                                                                                                                                                                                                                                                                                                                                                                                                                                                                                                                                                                                                                                                                                                                                                                                                                                                                                                                                                                                                                                                                                                                                                                                                                                                                                                                                                                                                                                                                                                    | nary       | Upper                | 12`8" x 13`9"                             | Bedroom                                                                                                                       | Upper                                                                                     | 11`7" x 10`7"                      |  |
| Bedroom                                                                                                                                                                                                                                                                                                                                                                                                                                                                                                                                                                                                                                                                                                                                                                                                                                                                                                                                                                                                                                                                                                                                                                                                                                                                                                                                                                                                                                                                                                                                                                                                                                                                                                                                                                                                                                                                                                                                                                                                           |            | Upper                | 10`6" x 9`9"                              | Game Room                                                                                                                     | Lower                                                                                     | 11`9" x 14`11"                     |  |
| Flex Space                                                                                                                                                                                                                                                                                                                                                                                                                                                                                                                                                                                                                                                                                                                                                                                                                                                                                                                                                                                                                                                                                                                                                                                                                                                                                                                                                                                                                                                                                                                                                                                                                                                                                                                                                                                                                                                                                                                                                                                                        |            | Lower                | 17`8" x 15`4"                             | Bedroom                                                                                                                       | Lower                                                                                     | 10`10" x 10`8"                     |  |
| 3pc Bathroom                                                                                                                                                                                                                                                                                                                                                                                                                                                                                                                                                                                                                                                                                                                                                                                                                                                                                                                                                                                                                                                                                                                                                                                                                                                                                                                                                                                                                                                                                                                                                                                                                                                                                                                                                                                                                                                                                                                                                                                                      |            | Main                 | 5`5" x 10`3"                              | 4pc Ensuite bath                                                                                                              | Upper                                                                                     | 9`4" x 6`9"                        |  |

| 4pc Bathroom                                    | Upper                                                                                                                                                                                                                                                                                                                                                        | 8`2" x 5`5"                                                                                                                                                                                                                                                                                                                                                       | <b>4pc Bathroom</b><br>Legal/Tax/Financial                                                                                                                                                                                                                                                                                                                                                                                                                                                                                                                                                                                                           | Lower | 8`1" x 5`0" |
|-------------------------------------------------|--------------------------------------------------------------------------------------------------------------------------------------------------------------------------------------------------------------------------------------------------------------------------------------------------------------------------------------------------------------|-------------------------------------------------------------------------------------------------------------------------------------------------------------------------------------------------------------------------------------------------------------------------------------------------------------------------------------------------------------------|------------------------------------------------------------------------------------------------------------------------------------------------------------------------------------------------------------------------------------------------------------------------------------------------------------------------------------------------------------------------------------------------------------------------------------------------------------------------------------------------------------------------------------------------------------------------------------------------------------------------------------------------------|-------|-------------|
| Title:<br><b>Fee Simple</b><br>Legal Desc:      | 9411342                                                                                                                                                                                                                                                                                                                                                      | Zoning:<br><b>R-LD</b>                                                                                                                                                                                                                                                                                                                                            | Remarks                                                                                                                                                                                                                                                                                                                                                                                                                                                                                                                                                                                                                                              |       |             |
| Pub Rmks:<br>Inclusions:<br>Property Listed By: | bedrooms, 4 full bathro<br>perfect sunny spot for y<br>kitchen seamlessly com<br>ideal for relaxing or hos<br>backing onto a greensp<br>garden shed ideal for st<br>access to the incredibly<br>separate shower, dual s<br>updated. The fully deve<br>Whether you're looking<br>stunning mountain view<br>offers an array of amen<br>Schedule your private s | turesque front veranda adds<br>dy space or private space for<br>ace to entertain. From here,<br>landscaping with beautiful n<br>grilling and comes with a rou<br>nce offers a full 3 piece bath<br>rs beautiful mountain views<br>second level are bright large<br>n, and a spacious family room<br>edia room, the basement offer<br>ys, and access to the renown | mmunity of Gleneagles. Featuring 4 spacious<br>to the curb appeal of this home and is the<br>those work from home days. The open-concept<br>step outside to your private backyard oasis,<br>nature trees offering plenty of privacy while<br>ugh-in for a future hot tub. There is a 4 x 8<br>room, a large laundry room and convenient<br>and features an updated 4-piece ensuite with a<br>sized rooms that share a 4-piece bathroom, also<br>with built-in sink and separate tv room.<br>ers endless possibilities. Take advantage of the<br>the Gleneagles 18-hole golf course. Cochrane<br>the Highway 1A making commuting a breeze.<br>mote(s) |       |             |