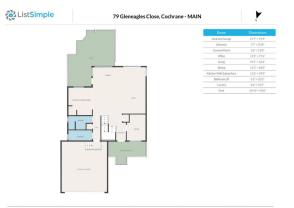

Utilities and Features

| Roof:Asphalt ShingleHeating:Forced Air,Natural GasSewer:Ext Feat:Private Yard                                                                                                                                                                                                                                                                                                                                                                                                                                                                                                                                                                                                                                                                                                                                                                                                                                                                                                                                                                                                                                                                                                                                                                                                                                                                                                                                                                                                                                                                                                                                                                                                                                                                                                                                                                                                                                                                                                                                     |            |                      |                                           | Construction:<br>Vinyl Siding,Wood Frame<br>Flooring:<br>Hardwood,Tile,Vinyl<br>Water Source:<br>Fnd/Bsmt:<br>Poured Concrete | Vinyl Siding,Wood Frame<br>Flooring:<br>Hardwood,Tile,Vinyl<br>Water Source:<br>Fnd/Bsmt: |                                    |  |
|-------------------------------------------------------------------------------------------------------------------------------------------------------------------------------------------------------------------------------------------------------------------------------------------------------------------------------------------------------------------------------------------------------------------------------------------------------------------------------------------------------------------------------------------------------------------------------------------------------------------------------------------------------------------------------------------------------------------------------------------------------------------------------------------------------------------------------------------------------------------------------------------------------------------------------------------------------------------------------------------------------------------------------------------------------------------------------------------------------------------------------------------------------------------------------------------------------------------------------------------------------------------------------------------------------------------------------------------------------------------------------------------------------------------------------------------------------------------------------------------------------------------------------------------------------------------------------------------------------------------------------------------------------------------------------------------------------------------------------------------------------------------------------------------------------------------------------------------------------------------------------------------------------------------------------------------------------------------------------------------------------------------|------------|----------------------|-------------------------------------------|-------------------------------------------------------------------------------------------------------------------------------|-------------------------------------------------------------------------------------------|------------------------------------|--|
| Kitchen Appl: Dishwasher,Microwave Hood Fan,Refrigerator,Stove(s),Washer   Int Feat: Granite Counters   Utilities: Villation of the second |            |                      |                                           |                                                                                                                               |                                                                                           |                                    |  |
|                                                                                                                                                                                                                                                                                                                                                                                                                                                                                                                                                                                                                                                                                                                                                                                                                                                                                                                                                                                                                                                                                                                                                                                                                                                                                                                                                                                                                                                                                                                                                                                                                                                                                                                                                                                                                                                                                                                                                                                                                   |            |                      |                                           | Room Information                                                                                                              |                                                                                           |                                    |  |
| <u>Room</u><br>Entrance                                                                                                                                                                                                                                                                                                                                                                                                                                                                                                                                                                                                                                                                                                                                                                                                                                                                                                                                                                                                                                                                                                                                                                                                                                                                                                                                                                                                                                                                                                                                                                                                                                                                                                                                                                                                                                                                                                                                                                                           |            | <u>Level</u><br>Main | <u>Dimensions</u><br><b>7`7" x 3`10</b> " | <u>Room</u><br>Office                                                                                                         | <u>Level</u><br>Main                                                                      | <u>Dimensions</u><br>11`5" x 7`11" |  |
| Living Room                                                                                                                                                                                                                                                                                                                                                                                                                                                                                                                                                                                                                                                                                                                                                                                                                                                                                                                                                                                                                                                                                                                                                                                                                                                                                                                                                                                                                                                                                                                                                                                                                                                                                                                                                                                                                                                                                                                                                                                                       |            | Main                 | 19`1" x 12`2"                             | Dining Room                                                                                                                   | Main                                                                                      | 11`3" x 10`0"                      |  |
| Kitchen With E                                                                                                                                                                                                                                                                                                                                                                                                                                                                                                                                                                                                                                                                                                                                                                                                                                                                                                                                                                                                                                                                                                                                                                                                                                                                                                                                                                                                                                                                                                                                                                                                                                                                                                                                                                                                                                                                                                                                                                                                    | ating Area | Main                 | 11`6" x 19`0"                             | Laundry                                                                                                                       | Main                                                                                      | 4`6" x 10`1"                       |  |
| Bedroom - Prin                                                                                                                                                                                                                                                                                                                                                                                                                                                                                                                                                                                                                                                                                                                                                                                                                                                                                                                                                                                                                                                                                                                                                                                                                                                                                                                                                                                                                                                                                                                                                                                                                                                                                                                                                                                                                                                                                                                                                                                                    | nary       | Upper                | 12`8" x 13`9"                             | Bedroom                                                                                                                       | Upper                                                                                     | 11`7" x 10`7"                      |  |
| Bedroom                                                                                                                                                                                                                                                                                                                                                                                                                                                                                                                                                                                                                                                                                                                                                                                                                                                                                                                                                                                                                                                                                                                                                                                                                                                                                                                                                                                                                                                                                                                                                                                                                                                                                                                                                                                                                                                                                                                                                                                                           |            | Upper                | 10`6" x 9`9"                              | Game Room                                                                                                                     | Lower                                                                                     | 11`9" x 14`11"                     |  |
| Flex Space                                                                                                                                                                                                                                                                                                                                                                                                                                                                                                                                                                                                                                                                                                                                                                                                                                                                                                                                                                                                                                                                                                                                                                                                                                                                                                                                                                                                                                                                                                                                                                                                                                                                                                                                                                                                                                                                                                                                                                                                        |            | Lower                | 17`8" x 15`4"                             | Bedroom                                                                                                                       | Lower                                                                                     | 10`10" x 10`8"                     |  |
| 3pc Bathroom                                                                                                                                                                                                                                                                                                                                                                                                                                                                                                                                                                                                                                                                                                                                                                                                                                                                                                                                                                                                                                                                                                                                                                                                                                                                                                                                                                                                                                                                                                                                                                                                                                                                                                                                                                                                                                                                                                                                                                                                      |            | Main                 | 5`5" x 10`3"                              | 4pc Ensuite bath                                                                                                              | Upper                                                                                     | 9`4" x 6`9"                        |  |

| 4pc Bathroom                                    | Upper                                                                                                                                                                                                                                                                                                                                                        | 8`2" x 5`5"                                                                                                                                                                                                                                                                                                                                                       | <b>4pc Bathroom</b><br>Legal/Tax/Financial                                                                                                                                                                                                                                                                                                                                                                                                                                                                                                                                                                                                           | Lower | 8`1" x 5`0" |
|-------------------------------------------------|--------------------------------------------------------------------------------------------------------------------------------------------------------------------------------------------------------------------------------------------------------------------------------------------------------------------------------------------------------------|-------------------------------------------------------------------------------------------------------------------------------------------------------------------------------------------------------------------------------------------------------------------------------------------------------------------------------------------------------------------|------------------------------------------------------------------------------------------------------------------------------------------------------------------------------------------------------------------------------------------------------------------------------------------------------------------------------------------------------------------------------------------------------------------------------------------------------------------------------------------------------------------------------------------------------------------------------------------------------------------------------------------------------|-------|-------------|
| Title:<br><b>Fee Simple</b><br>Legal Desc:      | 9411342                                                                                                                                                                                                                                                                                                                                                      | Zoning:<br><b>R-LD</b>                                                                                                                                                                                                                                                                                                                                            | Remarks                                                                                                                                                                                                                                                                                                                                                                                                                                                                                                                                                                                                                                              |       |             |
| Pub Rmks:<br>Inclusions:<br>Property Listed By: | bedrooms, 4 full bathro<br>perfect sunny spot for y<br>kitchen seamlessly com<br>ideal for relaxing or hos<br>backing onto a greensp<br>garden shed ideal for st<br>access to the incredibly<br>separate shower, dual s<br>updated. The fully deve<br>Whether you're looking<br>stunning mountain view<br>offers an array of amen<br>Schedule your private s | turesque front veranda adds<br>dy space or private space for<br>ace to entertain. From here,<br>landscaping with beautiful n<br>grilling and comes with a rou<br>nce offers a full 3 piece bath<br>rs beautiful mountain views<br>second level are bright large<br>n, and a spacious family room<br>edia room, the basement offer<br>ys, and access to the renown | mmunity of Gleneagles. Featuring 4 spacious<br>to the curb appeal of this home and is the<br>those work from home days. The open-concept<br>step outside to your private backyard oasis,<br>nature trees offering plenty of privacy while<br>ugh-in for a future hot tub. There is a 4 x 8<br>room, a large laundry room and convenient<br>and features an updated 4-piece ensuite with a<br>sized rooms that share a 4-piece bathroom, also<br>with built-in sink and separate tv room.<br>ers endless possibilities. Take advantage of the<br>the Gleneagles 18-hole golf course. Cochrane<br>the Highway 1A making commuting a breeze.<br>mote(s) |       |             |