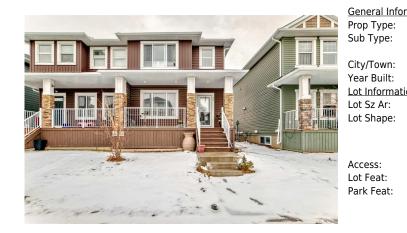

## 29 REDSTONE Common, Calgary T3N 0K3

| MLS®#:  | A2199096 | Area:   | Redstone | Listing<br>Date: | 03/05/25       | List Price: <b>\$614,999</b> |
|---------|----------|---------|----------|------------------|----------------|------------------------------|
| Status: | Active   | County: | Calgary  | Change:          | -\$14k, 12-Apr | Association: Fort McMurray   |

| Residential   |                          |       | <u>DOM</u><br><b>46</b> |                   |
|---------------|--------------------------|-------|-------------------------|-------------------|
|               |                          |       |                         |                   |
| Semi Detacheo | •                        |       | <u>Layout</u>           |                   |
| Duplex)       | <u>Finished Floor Ar</u> | ea    | Beds:                   | 4 (3 1 )          |
| Calgary       | Abv Sqft:                | 1,418 | Baths:                  | 3.5 (3 1)         |
| 2012          | Low Sqft:                |       | Style:                  | 2 Storey,Attached |
|               | Ttl Sqft:                | 1,418 |                         | Side by Side      |
| 2,841 sqft    |                          |       |                         | -                 |
|               |                          |       | <u>Parking</u>          |                   |
|               |                          |       | Ttl Park:               | 4                 |
|               |                          |       | Garage Sz:              | 2                 |

| 4pc Bathroom<br>Game Room                                                                                                                                                                                                                                                                                                                                                                                                                                                                                                                                                                                                                                                                                                                                                                                                                                                                                                                                                                                                                                                                                                                                                                                                                                                                                                                                         | Basement<br>Basement | 4`11" x 7`8"<br>18`0" x 10`7" | Bedroom<br>Furnace/Utility Room<br>Legal/Tax/Financial | Basement<br>Basement | 12`7" x 8`8"<br>6`8" x 8`4" |
|-------------------------------------------------------------------------------------------------------------------------------------------------------------------------------------------------------------------------------------------------------------------------------------------------------------------------------------------------------------------------------------------------------------------------------------------------------------------------------------------------------------------------------------------------------------------------------------------------------------------------------------------------------------------------------------------------------------------------------------------------------------------------------------------------------------------------------------------------------------------------------------------------------------------------------------------------------------------------------------------------------------------------------------------------------------------------------------------------------------------------------------------------------------------------------------------------------------------------------------------------------------------------------------------------------------------------------------------------------------------|----------------------|-------------------------------|--------------------------------------------------------|----------------------|-----------------------------|
| Title:<br>Fee Simple                                                                                                                                                                                                                                                                                                                                                                                                                                                                                                                                                                                                                                                                                                                                                                                                                                                                                                                                                                                                                                                                                                                                                                                                                                                                                                                                              |                      | Zoning:<br><b>R-G</b>         |                                                        |                      |                             |
| Legal Desc:                                                                                                                                                                                                                                                                                                                                                                                                                                                                                                                                                                                                                                                                                                                                                                                                                                                                                                                                                                                                                                                                                                                                                                                                                                                                                                                                                       | 1211060              |                               | Remarks                                                |                      |                             |
| Pub Rmks: PRICE REDUCED. OPEN HOUSE TODAY, SUNDAY, APRIL 13 AT 1:00-4:30PM. COME AND BE THE F1RST TO PUT AN OFFER TODAY. Are you dreaming of a sigot you, come and own this wonderfully appointed home nestled on a quiet street. This fully developed 2 storey home with floorings that looks like brat true winner. It boasts a well sized front porch, an excellent entry way that leads to a free-flowing floor plan, it has a nice living room, a bright kitchen or with beautiful cabinetry, a functional kitchen with an island and a dining space. Enjoy your extra space in the marvelous sunporch, whether you like to sun or garden all year round, the possibilities are endless. On the upper level has the large masters bedroom with a 4pcs ensuite washroom, it also has great bedrooms and another 4 pcs bathroom. The basement has again an open concept floor plan that has a nice family/recreation room along with an ifull restroom. It also has the 4th bedroom, a well thought storage under the stairs, and the furnace room. This home is strategically built close to major school, parks and playgrounds, shopping, public transportations, and other numerous amenities within walking distance. Come visit today, submit an o make this your home sweet home!   Inclusions: N/A   Property Listed By: Century 21 Bamber Realty LTD. |                      |                               |                                                        |                      |                             |