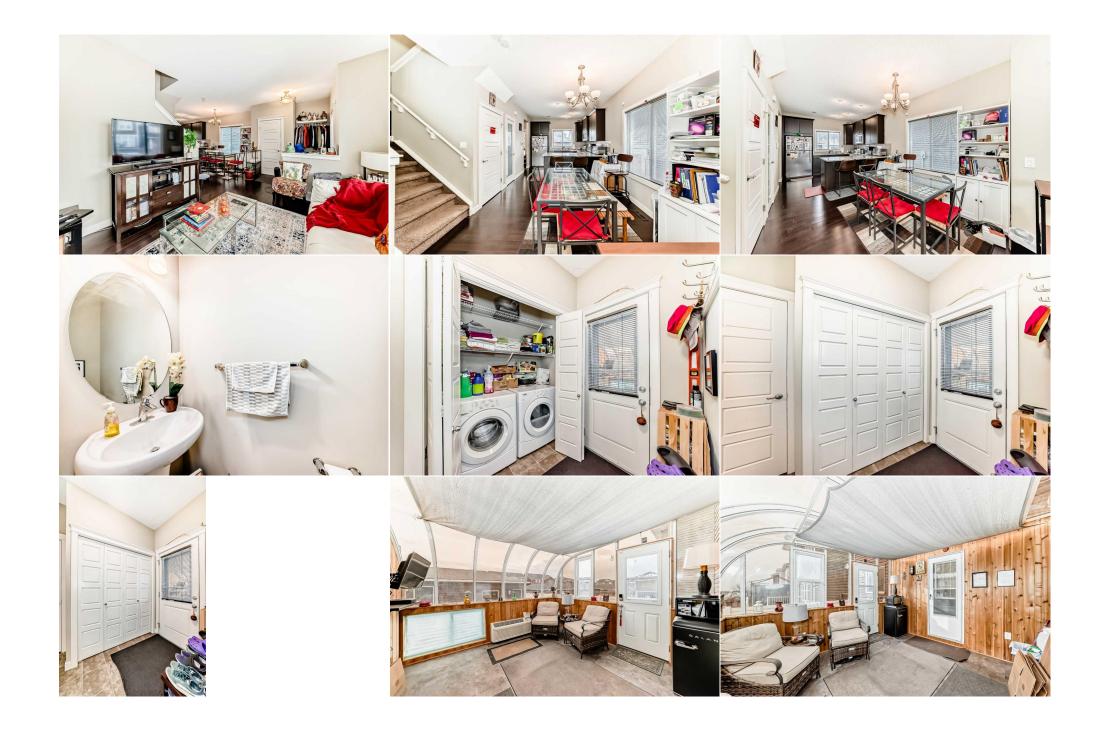

Back Lane,Back Yard,Garden,Landscaped,Lawn,Low Maintenance Landscape,Street Lighting Double Garage Detached

Utilities and Features

| Roof:<br>Heating:       | Asphalt Shingle<br>Forced Air                                                                                                                                                                                                                       |                   | Construction:<br>Stone,Vinyl Siding,Wood Frame |                                                                         |               |  |  |  |  |  |
|-------------------------|-----------------------------------------------------------------------------------------------------------------------------------------------------------------------------------------------------------------------------------------------------|-------------------|------------------------------------------------|-------------------------------------------------------------------------|---------------|--|--|--|--|--|
| Sewer:                  |                                                                                                                                                                                                                                                     |                   | 5                                              | Flooring:<br><b>Carpet,Ceramic Tile,Hardwood,Vinyl</b><br>Water Source: |               |  |  |  |  |  |
| Ext Feat:               | Garden,Private Yard                                                                                                                                                                                                                                 |                   | • • •                                          |                                                                         |               |  |  |  |  |  |
|                         |                                                                                                                                                                                                                                                     |                   | Water Source:                                  |                                                                         |               |  |  |  |  |  |
|                         | Fnd/Bsmt:                                                                                                                                                                                                                                           |                   |                                                |                                                                         |               |  |  |  |  |  |
|                         | Poured Concrete                                                                                                                                                                                                                                     |                   |                                                |                                                                         |               |  |  |  |  |  |
| Kitchen Appl:           | Dishwasher,Dryer,Electric Range,Garage Control(s),Microwave Hood Fan,Refrigerator,Washer,Window Coverings<br>Breakfast Bar,Built-in Features,Granite Counters,Kitchen Island,No Animal Home,No Smoking Home,Storage,Vinyl Windows,Walk-In Closet(s) |                   |                                                |                                                                         |               |  |  |  |  |  |
| Int Feat:<br>Utilities: |                                                                                                                                                                                                                                                     |                   |                                                |                                                                         |               |  |  |  |  |  |
|                         |                                                                                                                                                                                                                                                     |                   | Room Information                               |                                                                         |               |  |  |  |  |  |
| Room                    | Level                                                                                                                                                                                                                                               | <u>Dimensions</u> | Room                                           | Level                                                                   | Dimensions    |  |  |  |  |  |
| Dining Room             | Main                                                                                                                                                                                                                                                | 10`6" x 10`1"     | Kitchen                                        | Main                                                                    | 10`6" x 11`3" |  |  |  |  |  |
| Pantry                  | Main                                                                                                                                                                                                                                                | 1`5" x 2`5"       | Laundry                                        | Main                                                                    | 7`10" x 8`11" |  |  |  |  |  |
| 2pc Bathroom            | Main                                                                                                                                                                                                                                                | 6`5" x 2`9"       | Sunroom/Solarium                               | Main                                                                    | 11`6" x 11`6" |  |  |  |  |  |
| Living Room             | Main                                                                                                                                                                                                                                                | 12`6" x 11`1"     | Entrance                                       | Main                                                                    | 6`5" x 8`2"   |  |  |  |  |  |
| 4pc Bathroom            | Upper                                                                                                                                                                                                                                               | 4`11" x 7`9"      | Bedroom - Primary                              | Upper                                                                   | 11`0" x 11`3" |  |  |  |  |  |
| Walk-In Closet          | Upper                                                                                                                                                                                                                                               | 7`6" x 4`6"       | 3pc Ensuite bath                               | Upper                                                                   | 7`6" x 4`11"  |  |  |  |  |  |
| Bedroom                 | Upper                                                                                                                                                                                                                                               | 9`5" x 9`10"      | Bedroom                                        | Upper                                                                   | 9`3" x 8`9"   |  |  |  |  |  |

| 4pc Bathroom<br>Game Room                                                                                                                                                                                                                                                                                                                                                                                                                                                                                                                                                                                                                                                                                                                                                                                                                                                                                                                                                                                                                                                                                                                                                                                                                                                                                                                                         | Basement<br>Basement | 4`11" x 7`8"<br>18`0" x 10`7" | Bedroom<br>Furnace/Utility Room<br>Legal/Tax/Financial | Basement<br>Basement | 12`7" x 8`8"<br>6`8" x 8`4" |
|-------------------------------------------------------------------------------------------------------------------------------------------------------------------------------------------------------------------------------------------------------------------------------------------------------------------------------------------------------------------------------------------------------------------------------------------------------------------------------------------------------------------------------------------------------------------------------------------------------------------------------------------------------------------------------------------------------------------------------------------------------------------------------------------------------------------------------------------------------------------------------------------------------------------------------------------------------------------------------------------------------------------------------------------------------------------------------------------------------------------------------------------------------------------------------------------------------------------------------------------------------------------------------------------------------------------------------------------------------------------|----------------------|-------------------------------|--------------------------------------------------------|----------------------|-----------------------------|
| Title:<br>Fee Simple                                                                                                                                                                                                                                                                                                                                                                                                                                                                                                                                                                                                                                                                                                                                                                                                                                                                                                                                                                                                                                                                                                                                                                                                                                                                                                                                              |                      | Zoning:<br><b>R-G</b>         |                                                        |                      |                             |
| Legal Desc:                                                                                                                                                                                                                                                                                                                                                                                                                                                                                                                                                                                                                                                                                                                                                                                                                                                                                                                                                                                                                                                                                                                                                                                                                                                                                                                                                       | 1211060              |                               | Remarks                                                |                      |                             |
| Pub Rmks: PRICE REDUCED. OPEN HOUSE TODAY, SUNDAY, APRIL 13 AT 1:00-4:30PM. COME AND BE THE F1RST TO PUT AN OFFER TODAY. Are you dreaming of a sigot you, come and own this wonderfully appointed home nestled on a quiet street. This fully developed 2 storey home with floorings that looks like brat true winner. It boasts a well sized front porch, an excellent entry way that leads to a free-flowing floor plan, it has a nice living room, a bright kitchen or with beautiful cabinetry, a functional kitchen with an island and a dining space. Enjoy your extra space in the marvelous sunporch, whether you like to sun or garden all year round, the possibilities are endless. On the upper level has the large masters bedroom with a 4pcs ensuite washroom, it also has great bedrooms and another 4 pcs bathroom. The basement has again an open concept floor plan that has a nice family/recreation room along with an ifull restroom. It also has the 4th bedroom, a well thought storage under the stairs, and the furnace room. This home is strategically built close to major school, parks and playgrounds, shopping, public transportations, and other numerous amenities within walking distance. Come visit today, submit an o make this your home sweet home!   Inclusions: N/A   Property Listed By: Century 21 Bamber Realty LTD. |                      |                               |                                                        |                      |                             |