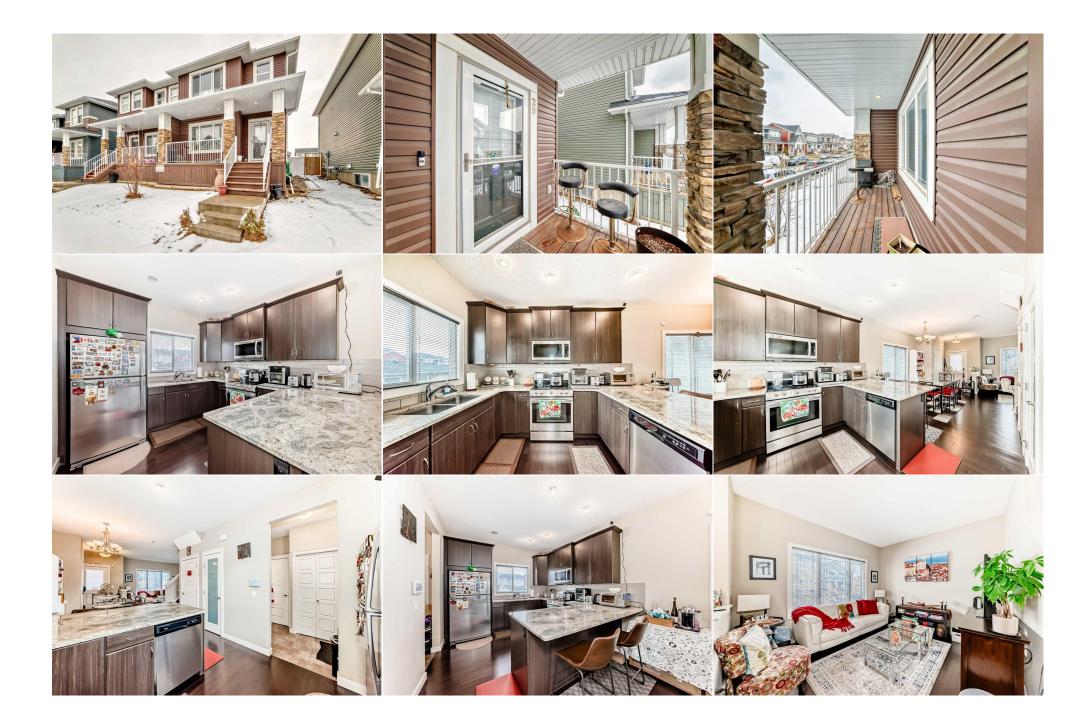

Back Lane,Back Yard,Garden,Landscaped,Lawn,Low Maintenance Landscape,Street Lighting Double Garage Detached

Utilities and Features

| Roof:<br>Heating:       | Asphalt Shingle<br>Forced Air                                                                                                                                                                                                                       |                   | Construction:<br>Stone,Vinyl Siding,Wood Frame |                                                                         |               |  |  |  |  |  |
|-------------------------|-----------------------------------------------------------------------------------------------------------------------------------------------------------------------------------------------------------------------------------------------------|-------------------|------------------------------------------------|-------------------------------------------------------------------------|---------------|--|--|--|--|--|
| Sewer:                  |                                                                                                                                                                                                                                                     |                   | 5                                              | Flooring:<br><b>Carpet,Ceramic Tile,Hardwood,Vinyl</b><br>Water Source: |               |  |  |  |  |  |
| Ext Feat:               | Garden,Private Yard                                                                                                                                                                                                                                 |                   | • • •                                          |                                                                         |               |  |  |  |  |  |
|                         |                                                                                                                                                                                                                                                     |                   | Water Source:                                  |                                                                         |               |  |  |  |  |  |
|                         | Fnd/Bsmt:                                                                                                                                                                                                                                           |                   |                                                |                                                                         |               |  |  |  |  |  |
|                         | Poured Concrete                                                                                                                                                                                                                                     |                   |                                                |                                                                         |               |  |  |  |  |  |
| Kitchen Appl:           | Dishwasher,Dryer,Electric Range,Garage Control(s),Microwave Hood Fan,Refrigerator,Washer,Window Coverings<br>Breakfast Bar,Built-in Features,Granite Counters,Kitchen Island,No Animal Home,No Smoking Home,Storage,Vinyl Windows,Walk-In Closet(s) |                   |                                                |                                                                         |               |  |  |  |  |  |
| Int Feat:<br>Utilities: |                                                                                                                                                                                                                                                     |                   |                                                |                                                                         |               |  |  |  |  |  |
|                         |                                                                                                                                                                                                                                                     |                   | Room Information                               |                                                                         |               |  |  |  |  |  |
| Room                    | Level                                                                                                                                                                                                                                               | <u>Dimensions</u> | Room                                           | Level                                                                   | Dimensions    |  |  |  |  |  |
| Dining Room             | Main                                                                                                                                                                                                                                                | 10`6" x 10`1"     | Kitchen                                        | Main                                                                    | 10`6" x 11`3" |  |  |  |  |  |
| Pantry                  | Main                                                                                                                                                                                                                                                | 1`5" x 2`5"       | Laundry                                        | Main                                                                    | 7`10" x 8`11" |  |  |  |  |  |
| 2pc Bathroom            | Main                                                                                                                                                                                                                                                | 6`5" x 2`9"       | Sunroom/Solarium                               | Main                                                                    | 11`6" x 11`6" |  |  |  |  |  |
| Living Room             | Main                                                                                                                                                                                                                                                | 12`6" x 11`1"     | Entrance                                       | Main                                                                    | 6`5" x 8`2"   |  |  |  |  |  |
| 4pc Bathroom            | Upper                                                                                                                                                                                                                                               | 4`11" x 7`9"      | Bedroom - Primary                              | Upper                                                                   | 11`0" x 11`3" |  |  |  |  |  |
| Walk-In Closet          | Upper                                                                                                                                                                                                                                               | 7`6" x 4`6"       | 3pc Ensuite bath                               | Upper                                                                   | 7`6" x 4`11"  |  |  |  |  |  |
| Bedroom                 | Upper                                                                                                                                                                                                                                               | 9`5" x 9`10"      | Bedroom                                        | Upper                                                                   | 9`3" x 8`9"   |  |  |  |  |  |

| 4pc Bathroom<br>Game Room                                                                                                                                                                                                                                                                                                                                                                                                                                                                                                                                                                                                                                                                                                                                                                                                                                                                                                                                                                                                                                                                                                                                                                                                                                                                                                                                         | Basement<br>Basement | 4`11" x 7`8"<br>18`0" x 10`7" | Bedroom<br>Furnace/Utility Room<br>Legal/Tax/Financial | Basement<br>Basement | 12`7" x 8`8"<br>6`8" x 8`4" |
|-------------------------------------------------------------------------------------------------------------------------------------------------------------------------------------------------------------------------------------------------------------------------------------------------------------------------------------------------------------------------------------------------------------------------------------------------------------------------------------------------------------------------------------------------------------------------------------------------------------------------------------------------------------------------------------------------------------------------------------------------------------------------------------------------------------------------------------------------------------------------------------------------------------------------------------------------------------------------------------------------------------------------------------------------------------------------------------------------------------------------------------------------------------------------------------------------------------------------------------------------------------------------------------------------------------------------------------------------------------------|----------------------|-------------------------------|--------------------------------------------------------|----------------------|-----------------------------|
| Title:<br>Fee Simple                                                                                                                                                                                                                                                                                                                                                                                                                                                                                                                                                                                                                                                                                                                                                                                                                                                                                                                                                                                                                                                                                                                                                                                                                                                                                                                                              |                      | Zoning:<br><b>R-G</b>         |                                                        |                      |                             |
| Legal Desc:                                                                                                                                                                                                                                                                                                                                                                                                                                                                                                                                                                                                                                                                                                                                                                                                                                                                                                                                                                                                                                                                                                                                                                                                                                                                                                                                                       | 1211060              |                               | Remarks                                                |                      |                             |
| Pub Rmks: PRICE REDUCED. OPEN HOUSE TODAY, SUNDAY, APRIL 13 AT 1:00-4:30PM. COME AND BE THE F1RST TO PUT AN OFFER TODAY. Are you dreaming of a sigot you, come and own this wonderfully appointed home nestled on a quiet street. This fully developed 2 storey home with floorings that looks like brat true winner. It boasts a well sized front porch, an excellent entry way that leads to a free-flowing floor plan, it has a nice living room, a bright kitchen or with beautiful cabinetry, a functional kitchen with an island and a dining space. Enjoy your extra space in the marvelous sunporch, whether you like to sun or garden all year round, the possibilities are endless. On the upper level has the large masters bedroom with a 4pcs ensuite washroom, it also has great bedrooms and another 4 pcs bathroom. The basement has again an open concept floor plan that has a nice family/recreation room along with an ifull restroom. It also has the 4th bedroom, a well thought storage under the stairs, and the furnace room. This home is strategically built close to major school, parks and playgrounds, shopping, public transportations, and other numerous amenities within walking distance. Come visit today, submit an o make this your home sweet home!   Inclusions: N/A   Property Listed By: Century 21 Bamber Realty LTD. |                      |                               |                                                        |                      |                             |