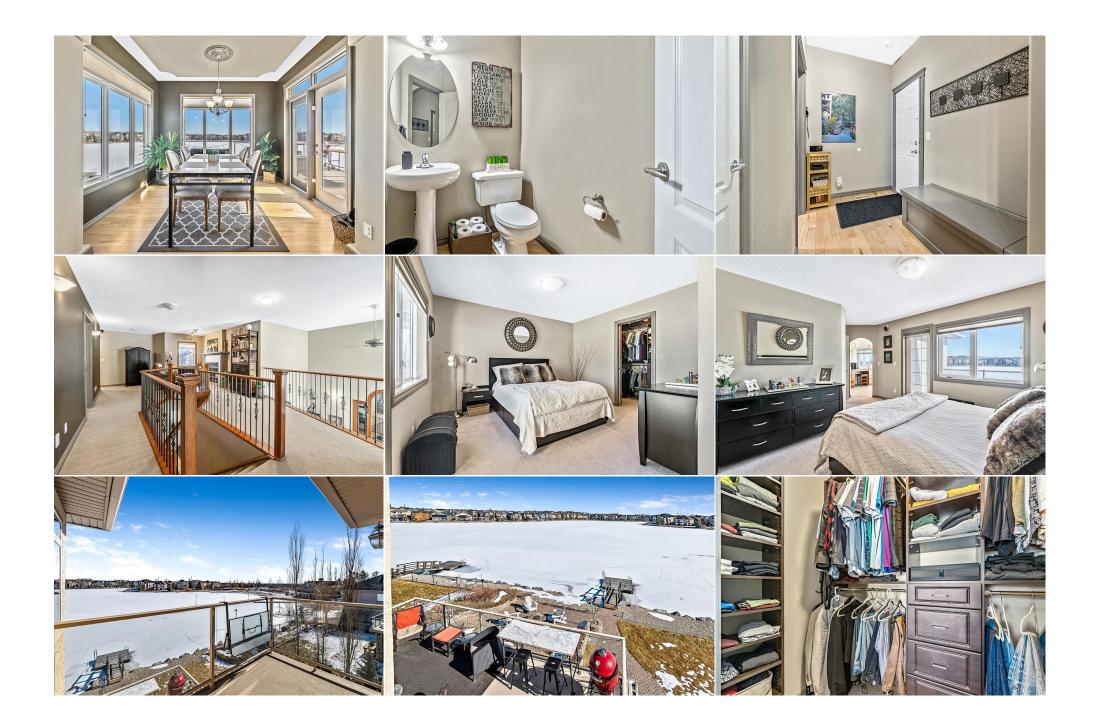

Utilities and Features

| Roof:          | Asphalt Shingle                      |                                                                                  | Construction:                   | Construction:                                                                   |                           |  |  |  |  |
|----------------|--------------------------------------|----------------------------------------------------------------------------------|---------------------------------|---------------------------------------------------------------------------------|---------------------------|--|--|--|--|
| Heating:       | Baseboard,Fireplace(s),Forced Air,Na | tural Gas                                                                        | Stucco,Wood Frame               | Stucco,Wood Frame<br>Flooring:<br>Carpet,Ceramic Tile,Hardwood<br>Water Source: |                           |  |  |  |  |
| Sewer:         |                                      |                                                                                  | Flooring:                       |                                                                                 |                           |  |  |  |  |
| Ext Feat:      | Dock,Fire Pit                        |                                                                                  | Carpet,Ceramic Tile,Har         |                                                                                 |                           |  |  |  |  |
|                |                                      |                                                                                  | Water Source:                   |                                                                                 |                           |  |  |  |  |
|                |                                      |                                                                                  | Fnd/Bsmt:                       | Fnd/Bsmt:                                                                       |                           |  |  |  |  |
|                | Poured Concrete                      |                                                                                  |                                 |                                                                                 |                           |  |  |  |  |
| Kitchen Appl:  | Central Air Condition                | er,Dishwasher,Garage Control(s),G                                                | as Stove,Microwave Hood Fan,Ref | rigerator,Washer/Dryer,Water                                                    | Softener,Window Coverings |  |  |  |  |
| Int Feat:      | Bar,Central Vacuum,                  | Bar,Central Vacuum,Granite Counters,High Ceilings,No Animal Home,No Smoking Home |                                 |                                                                                 |                           |  |  |  |  |
| Utilities:     |                                      |                                                                                  |                                 |                                                                                 |                           |  |  |  |  |
|                | Room Information                     |                                                                                  |                                 |                                                                                 |                           |  |  |  |  |
| Room           | Level                                | Dimensions                                                                       | Room                            | Level                                                                           | Dimensions                |  |  |  |  |
| Entrance       | Main                                 | 7`7" x 9`9"                                                                      | Dining Room                     | Main                                                                            | 10`0" x 15`6"             |  |  |  |  |
| Living Room    | Main                                 | 14`0" x 15`4"                                                                    | Breakfast Nook                  | Main                                                                            | 10`6" x 11`0"             |  |  |  |  |
| Kitchen        | Main                                 | 13`0" x 19`3"                                                                    | Mud Room                        | Main                                                                            | 6`3" x 8`0"               |  |  |  |  |
| Family Room    | Basement                             | 12`4" x 15`0"                                                                    | Game Room                       | Basement                                                                        | 12`4" x 22`9"             |  |  |  |  |
| Bedroom        | Basement                             | 10`0" x 13`0"                                                                    | Office                          | Basement                                                                        | 10`0" x 11`0"             |  |  |  |  |
| Bedroom - Prin | nary Upper                           | 11`5" x 12`6"                                                                    | Bedroom                         | Upper                                                                           | 10`0" x 10`0"             |  |  |  |  |
| Bedroom        | Upper                                | 10`7" x 12`1"                                                                    | Laundry                         | Upper                                                                           | 5`5" x 9`7"               |  |  |  |  |

| Bonus Room<br>2pc Bathroom<br>4pc Bathroom | Upper<br>Main<br>Upper                                                                                                                                                                                                                                                                                                                                                                                                                                                                                                                                                                                                                                | 10`9" x 13`6"<br>4`0" x 4`7"<br>4`11" x 9`6" | Furnace/Utility Room<br>5pc Ensuite bath<br>3pc Bathroom<br>Legal/Tax/Financial | Basement<br>Upper<br>Basement | 12`4" x 13`0"<br>11`0" x 15`0"<br>4`10" x 13`8" |  |  |  |
|--------------------------------------------|-------------------------------------------------------------------------------------------------------------------------------------------------------------------------------------------------------------------------------------------------------------------------------------------------------------------------------------------------------------------------------------------------------------------------------------------------------------------------------------------------------------------------------------------------------------------------------------------------------------------------------------------------------|----------------------------------------------|---------------------------------------------------------------------------------|-------------------------------|-------------------------------------------------|--|--|--|
| Title:                                     |                                                                                                                                                                                                                                                                                                                                                                                                                                                                                                                                                                                                                                                       | Zoning:                                      |                                                                                 |                               |                                                 |  |  |  |
| Fee Simple                                 |                                                                                                                                                                                                                                                                                                                                                                                                                                                                                                                                                                                                                                                       | TN                                           |                                                                                 |                               |                                                 |  |  |  |
| Legal Desc:                                | 0210006                                                                                                                                                                                                                                                                                                                                                                                                                                                                                                                                                                                                                                               |                                              |                                                                                 |                               |                                                 |  |  |  |
|                                            |                                                                                                                                                                                                                                                                                                                                                                                                                                                                                                                                                                                                                                                       |                                              | Remarks                                                                         |                               |                                                 |  |  |  |
| Pub Rmks:                                  | Pub Rmks: Stunning fully finished 4 bedroom walkout backing onto Crystal Shores Lake! This turn-key home is packed with premium features, including an oversized steam shower, multiple fireplaces, and a private office with breathtaking lake views. The primary suite boasts its own private deck, while the walkout basement is an entertainer's dream with a wet bar, pool table, and direct access to your own dock! Enjoy paddleboarding, canoeing, and swimming in the summer, then lace up your skates for multiple ice rinks and a scenic skating path in the winter. Opportunities like this don't come often—call today for more details! |                                              |                                                                                 |                               |                                                 |  |  |  |
| Inclusions:<br>Property Listed By:         | pool table<br>Century 21 Foothills                                                                                                                                                                                                                                                                                                                                                                                                                                                                                                                                                                                                                    |                                              | ati in the writer. Opportunities like                                           |                               |                                                 |  |  |  |