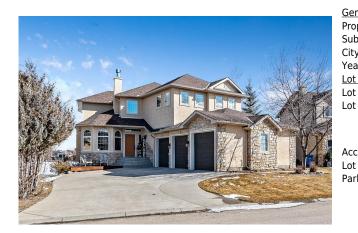

## 8 CRYSTAL SHORES, Okotoks T1S 1X8

| MLS®#:  | A2199106 | Area:   | Crystal Shores   | Listing<br>Date: | 03/11/25 | List Price: <b>\$1,450,000</b> |
|---------|----------|---------|------------------|------------------|----------|--------------------------------|
| Status: | Pending  | County: | Foothills County | Change:          | None     | Association: Fort McMurray     |

| eneral Information | <u>n</u>                             |                    |           | DOM           |           |  |
|--------------------|--------------------------------------|--------------------|-----------|---------------|-----------|--|
| rop Type:          | Residential                          |                    |           | 4             |           |  |
| ub Type:           | Detached                             |                    |           | <u>Layout</u> |           |  |
| ity/Town:          | Okotoks                              | Finished Floor Are | <u>ea</u> | Beds:         | 4 (3 1 )  |  |
| ear Built:         | 2004                                 | Abv Sqft:          | 2,408     | Baths:        | 3.5 (3 1) |  |
| ot Information     |                                      | Low Sqft:          |           | Style:        | 2 Storey  |  |
| ot Sz Ar:          | 8,652 sqft                           | Ttl Sqft:          | 2,408     |               |           |  |
| ot Shape:          |                                      |                    |           | Parking       |           |  |
|                    |                                      |                    |           | Ttl Park:     | 5         |  |
|                    |                                      |                    |           | Garage Sz:    | 3         |  |
| ccess:             |                                      |                    |           |               |           |  |
| ot Feat:           | Back Yard,Cul-De-Sac,Front Yard,Lake |                    |           |               |           |  |
| ark Feat:          | Heated Garage,Triple Garage Attached |                    |           |               |           |  |

| Bonus Room<br>2pc Bathroom<br>4pc Bathroom | Upper<br>Main<br>Upper                                                                                                                                                                                                                                                                                                                                                                                                                                                                                                                                                                                                                                | 10`9" x 13`6"<br>4`0" x 4`7"<br>4`11" x 9`6" | Furnace/Utility Room<br>5pc Ensuite bath<br>3pc Bathroom<br>Legal/Tax/Financial | Basement<br>Upper<br>Basement | 12`4" x 13`0"<br>11`0" x 15`0"<br>4`10" x 13`8" |  |  |  |
|--------------------------------------------|-------------------------------------------------------------------------------------------------------------------------------------------------------------------------------------------------------------------------------------------------------------------------------------------------------------------------------------------------------------------------------------------------------------------------------------------------------------------------------------------------------------------------------------------------------------------------------------------------------------------------------------------------------|----------------------------------------------|---------------------------------------------------------------------------------|-------------------------------|-------------------------------------------------|--|--|--|
| Title:                                     |                                                                                                                                                                                                                                                                                                                                                                                                                                                                                                                                                                                                                                                       | Zoning:                                      |                                                                                 |                               |                                                 |  |  |  |
| Fee Simple                                 |                                                                                                                                                                                                                                                                                                                                                                                                                                                                                                                                                                                                                                                       | TN                                           |                                                                                 |                               |                                                 |  |  |  |
| Legal Desc:                                | 0210006                                                                                                                                                                                                                                                                                                                                                                                                                                                                                                                                                                                                                                               |                                              |                                                                                 |                               |                                                 |  |  |  |
|                                            |                                                                                                                                                                                                                                                                                                                                                                                                                                                                                                                                                                                                                                                       |                                              | Remarks                                                                         |                               |                                                 |  |  |  |
| Pub Rmks:                                  | Pub Rmks: Stunning fully finished 4 bedroom walkout backing onto Crystal Shores Lake! This turn-key home is packed with premium features, including an oversized steam shower, multiple fireplaces, and a private office with breathtaking lake views. The primary suite boasts its own private deck, while the walkout basement is an entertainer's dream with a wet bar, pool table, and direct access to your own dock! Enjoy paddleboarding, canoeing, and swimming in the summer, then lace up your skates for multiple ice rinks and a scenic skating path in the winter. Opportunities like this don't come often—call today for more details! |                                              |                                                                                 |                               |                                                 |  |  |  |
| Inclusions:<br>Property Listed By:         | pool table<br>Century 21 Foothills                                                                                                                                                                                                                                                                                                                                                                                                                                                                                                                                                                                                                    |                                              | ati in the writer. Opportunities like                                           |                               |                                                 |  |  |  |