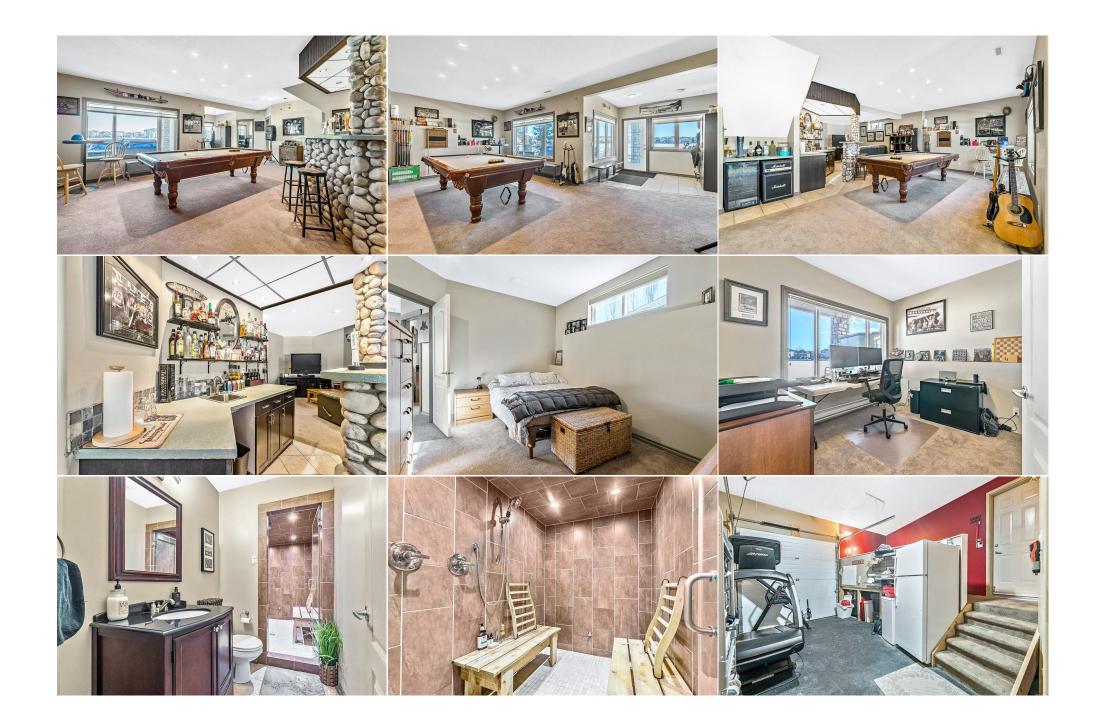

| Bonus Room<br>2pc Bathroom<br>4pc Bathroom | Upper<br>Main<br>Upper                                                                                                                                                                                                                                                                                                                                                                                                                                                                                                                                                                                                                                | 10`9" x 13`6"<br>4`0" x 4`7"<br>4`11" x 9`6" | Furnace/Utility Room<br>5pc Ensuite bath<br>3pc Bathroom<br>Legal/Tax/Financial | Basement<br>Upper<br>Basement | 12`4" x 13`0"<br>11`0" x 15`0"<br>4`10" x 13`8" |  |  |  |
|--------------------------------------------|-------------------------------------------------------------------------------------------------------------------------------------------------------------------------------------------------------------------------------------------------------------------------------------------------------------------------------------------------------------------------------------------------------------------------------------------------------------------------------------------------------------------------------------------------------------------------------------------------------------------------------------------------------|----------------------------------------------|---------------------------------------------------------------------------------|-------------------------------|-------------------------------------------------|--|--|--|
| Title:                                     |                                                                                                                                                                                                                                                                                                                                                                                                                                                                                                                                                                                                                                                       | Zoning:                                      |                                                                                 |                               |                                                 |  |  |  |
| Fee Simple                                 |                                                                                                                                                                                                                                                                                                                                                                                                                                                                                                                                                                                                                                                       | TN                                           |                                                                                 |                               |                                                 |  |  |  |
| Legal Desc:                                | 0210006                                                                                                                                                                                                                                                                                                                                                                                                                                                                                                                                                                                                                                               |                                              |                                                                                 |                               |                                                 |  |  |  |
|                                            |                                                                                                                                                                                                                                                                                                                                                                                                                                                                                                                                                                                                                                                       |                                              | Remarks                                                                         |                               |                                                 |  |  |  |
| Pub Rmks:                                  | Pub Rmks: Stunning fully finished 4 bedroom walkout backing onto Crystal Shores Lake! This turn-key home is packed with premium features, including an oversized steam shower, multiple fireplaces, and a private office with breathtaking lake views. The primary suite boasts its own private deck, while the walkout basement is an entertainer's dream with a wet bar, pool table, and direct access to your own dock! Enjoy paddleboarding, canoeing, and swimming in the summer, then lace up your skates for multiple ice rinks and a scenic skating path in the winter. Opportunities like this don't come often—call today for more details! |                                              |                                                                                 |                               |                                                 |  |  |  |
| Inclusions:<br>Property Listed By:         | pool table<br>Century 21 Foothills                                                                                                                                                                                                                                                                                                                                                                                                                                                                                                                                                                                                                    |                                              | ati in the writer. Opportunities like                                           |                               |                                                 |  |  |  |