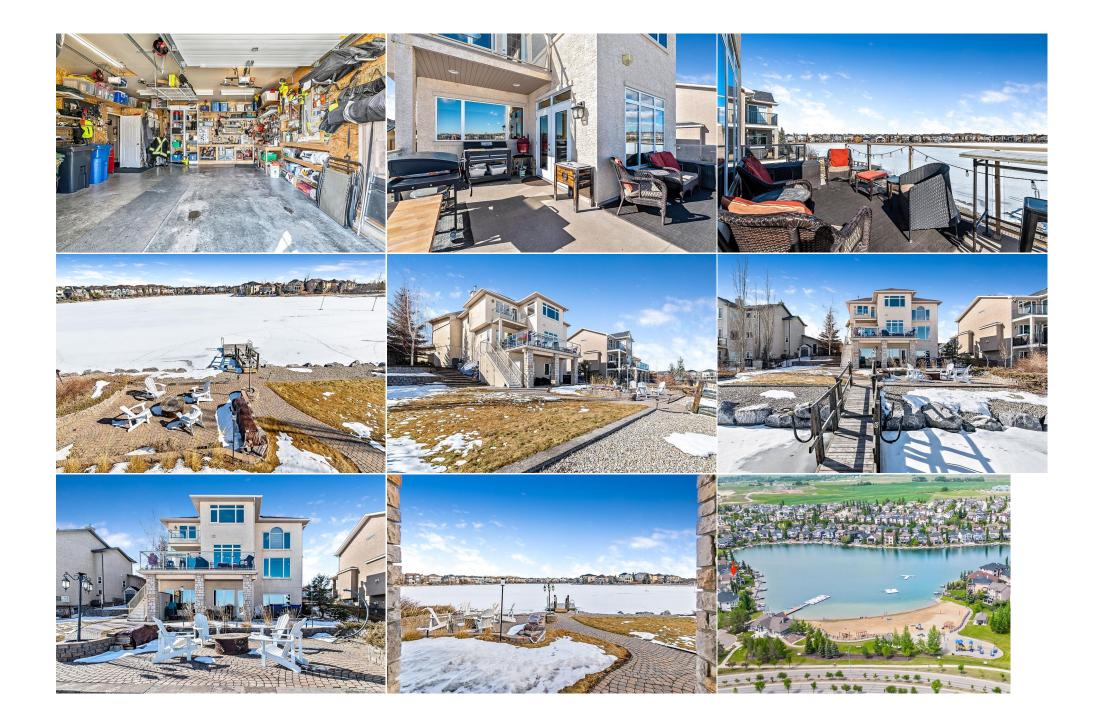

| Bonus Room<br>2pc Bathroom<br>4pc Bathroom | Upper<br>Main<br>Upper                                                                                                                                                                                                                                                                                                                                                                                                                                                                                                                                                                                                                                | 10`9" x 13`6"<br>4`0" x 4`7"<br>4`11" x 9`6" | Furnace/Utility Room<br>5pc Ensuite bath<br>3pc Bathroom<br>Legal/Tax/Financial | Basement<br>Upper<br>Basement | 12`4" x 13`0"<br>11`0" x 15`0"<br>4`10" x 13`8" |  |  |  |
|--------------------------------------------|-------------------------------------------------------------------------------------------------------------------------------------------------------------------------------------------------------------------------------------------------------------------------------------------------------------------------------------------------------------------------------------------------------------------------------------------------------------------------------------------------------------------------------------------------------------------------------------------------------------------------------------------------------|----------------------------------------------|---------------------------------------------------------------------------------|-------------------------------|-------------------------------------------------|--|--|--|
| Title:                                     |                                                                                                                                                                                                                                                                                                                                                                                                                                                                                                                                                                                                                                                       | Zoning:                                      |                                                                                 |                               |                                                 |  |  |  |
| Fee Simple                                 |                                                                                                                                                                                                                                                                                                                                                                                                                                                                                                                                                                                                                                                       | TN                                           |                                                                                 |                               |                                                 |  |  |  |
| Legal Desc:                                | 0210006                                                                                                                                                                                                                                                                                                                                                                                                                                                                                                                                                                                                                                               |                                              |                                                                                 |                               |                                                 |  |  |  |
|                                            |                                                                                                                                                                                                                                                                                                                                                                                                                                                                                                                                                                                                                                                       |                                              | Remarks                                                                         |                               |                                                 |  |  |  |
| Pub Rmks:                                  | Pub Rmks: Stunning fully finished 4 bedroom walkout backing onto Crystal Shores Lake! This turn-key home is packed with premium features, including an oversized steam shower, multiple fireplaces, and a private office with breathtaking lake views. The primary suite boasts its own private deck, while the walkout basement is an entertainer's dream with a wet bar, pool table, and direct access to your own dock! Enjoy paddleboarding, canoeing, and swimming in the summer, then lace up your skates for multiple ice rinks and a scenic skating path in the winter. Opportunities like this don't come often—call today for more details! |                                              |                                                                                 |                               |                                                 |  |  |  |
| Inclusions:<br>Property Listed By:         | pool table<br>Century 21 Foothills                                                                                                                                                                                                                                                                                                                                                                                                                                                                                                                                                                                                                    |                                              | ati in the writer. Opportunities like                                           |                               |                                                 |  |  |  |