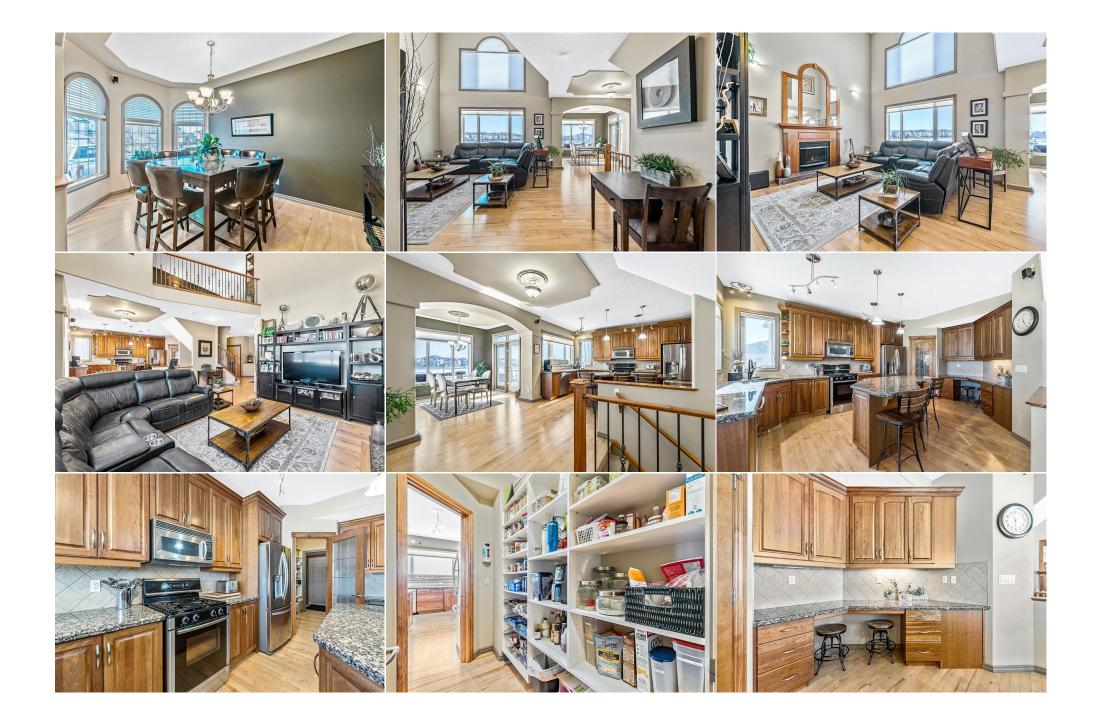

Utilities and Features

| Roof:          | Asphalt Shingle                      |                                                                                  | Construction:                   | Construction:                                                                   |                           |  |  |  |  |
|----------------|--------------------------------------|----------------------------------------------------------------------------------|---------------------------------|---------------------------------------------------------------------------------|---------------------------|--|--|--|--|
| Heating:       | Baseboard,Fireplace(s),Forced Air,Na | tural Gas                                                                        | Stucco,Wood Frame               | Stucco,Wood Frame<br>Flooring:<br>Carpet,Ceramic Tile,Hardwood<br>Water Source: |                           |  |  |  |  |
| Sewer:         |                                      |                                                                                  | Flooring:                       |                                                                                 |                           |  |  |  |  |
| Ext Feat:      | Dock,Fire Pit                        |                                                                                  | Carpet,Ceramic Tile,Har         |                                                                                 |                           |  |  |  |  |
|                |                                      |                                                                                  | Water Source:                   |                                                                                 |                           |  |  |  |  |
|                |                                      |                                                                                  | Fnd/Bsmt:                       | Fnd/Bsmt:                                                                       |                           |  |  |  |  |
|                | Poured Concrete                      |                                                                                  |                                 |                                                                                 |                           |  |  |  |  |
| Kitchen Appl:  | Central Air Condition                | er,Dishwasher,Garage Control(s),G                                                | as Stove,Microwave Hood Fan,Ref | rigerator,Washer/Dryer,Water                                                    | Softener,Window Coverings |  |  |  |  |
| Int Feat:      | Bar,Central Vacuum,                  | Bar,Central Vacuum,Granite Counters,High Ceilings,No Animal Home,No Smoking Home |                                 |                                                                                 |                           |  |  |  |  |
| Utilities:     |                                      |                                                                                  |                                 |                                                                                 |                           |  |  |  |  |
|                | Room Information                     |                                                                                  |                                 |                                                                                 |                           |  |  |  |  |
| Room           | Level                                | Dimensions                                                                       | Room                            | Level                                                                           | Dimensions                |  |  |  |  |
| Entrance       | Main                                 | 7`7" x 9`9"                                                                      | Dining Room                     | Main                                                                            | 10`0" x 15`6"             |  |  |  |  |
| Living Room    | Main                                 | 14`0" x 15`4"                                                                    | Breakfast Nook                  | Main                                                                            | 10`6" x 11`0"             |  |  |  |  |
| Kitchen        | Main                                 | 13`0" x 19`3"                                                                    | Mud Room                        | Main                                                                            | 6`3" x 8`0"               |  |  |  |  |
| Family Room    | Basement                             | 12`4" x 15`0"                                                                    | Game Room                       | Basement                                                                        | 12`4" x 22`9"             |  |  |  |  |
| Bedroom        | Basement                             | 10`0" x 13`0"                                                                    | Office                          | Basement                                                                        | 10`0" x 11`0"             |  |  |  |  |
| Bedroom - Prin | nary Upper                           | 11`5" x 12`6"                                                                    | Bedroom                         | Upper                                                                           | 10`0" x 10`0"             |  |  |  |  |
| Bedroom        | Upper                                | 10`7" x 12`1"                                                                    | Laundry                         | Upper                                                                           | 5`5" x 9`7"               |  |  |  |  |

| Bonus Room<br>2pc Bathroom<br>4pc Bathroom | Upper<br>Main<br>Upper                                                                                                                                                                                                                                                                                                                                                                                                                                                                                                                                                                                                                                | 10`9" x 13`6"<br>4`0" x 4`7"<br>4`11" x 9`6" | Furnace/Utility Room<br>5pc Ensuite bath<br>3pc Bathroom<br>Legal/Tax/Financial | Basement<br>Upper<br>Basement | 12`4" x 13`0"<br>11`0" x 15`0"<br>4`10" x 13`8" |  |  |  |
|--------------------------------------------|-------------------------------------------------------------------------------------------------------------------------------------------------------------------------------------------------------------------------------------------------------------------------------------------------------------------------------------------------------------------------------------------------------------------------------------------------------------------------------------------------------------------------------------------------------------------------------------------------------------------------------------------------------|----------------------------------------------|---------------------------------------------------------------------------------|-------------------------------|-------------------------------------------------|--|--|--|
| Title:                                     |                                                                                                                                                                                                                                                                                                                                                                                                                                                                                                                                                                                                                                                       | Zoning:                                      |                                                                                 |                               |                                                 |  |  |  |
| Fee Simple                                 |                                                                                                                                                                                                                                                                                                                                                                                                                                                                                                                                                                                                                                                       | TN                                           |                                                                                 |                               |                                                 |  |  |  |
| Legal Desc:                                | 0210006                                                                                                                                                                                                                                                                                                                                                                                                                                                                                                                                                                                                                                               |                                              |                                                                                 |                               |                                                 |  |  |  |
|                                            |                                                                                                                                                                                                                                                                                                                                                                                                                                                                                                                                                                                                                                                       |                                              | Remarks                                                                         |                               |                                                 |  |  |  |
| Pub Rmks:                                  | Pub Rmks: Stunning fully finished 4 bedroom walkout backing onto Crystal Shores Lake! This turn-key home is packed with premium features, including an oversized steam shower, multiple fireplaces, and a private office with breathtaking lake views. The primary suite boasts its own private deck, while the walkout basement is an entertainer's dream with a wet bar, pool table, and direct access to your own dock! Enjoy paddleboarding, canoeing, and swimming in the summer, then lace up your skates for multiple ice rinks and a scenic skating path in the winter. Opportunities like this don't come often—call today for more details! |                                              |                                                                                 |                               |                                                 |  |  |  |
| Inclusions:<br>Property Listed By:         | pool table<br>Century 21 Foothills                                                                                                                                                                                                                                                                                                                                                                                                                                                                                                                                                                                                                    |                                              | ati in the writer. Opportunities like                                           |                               |                                                 |  |  |  |