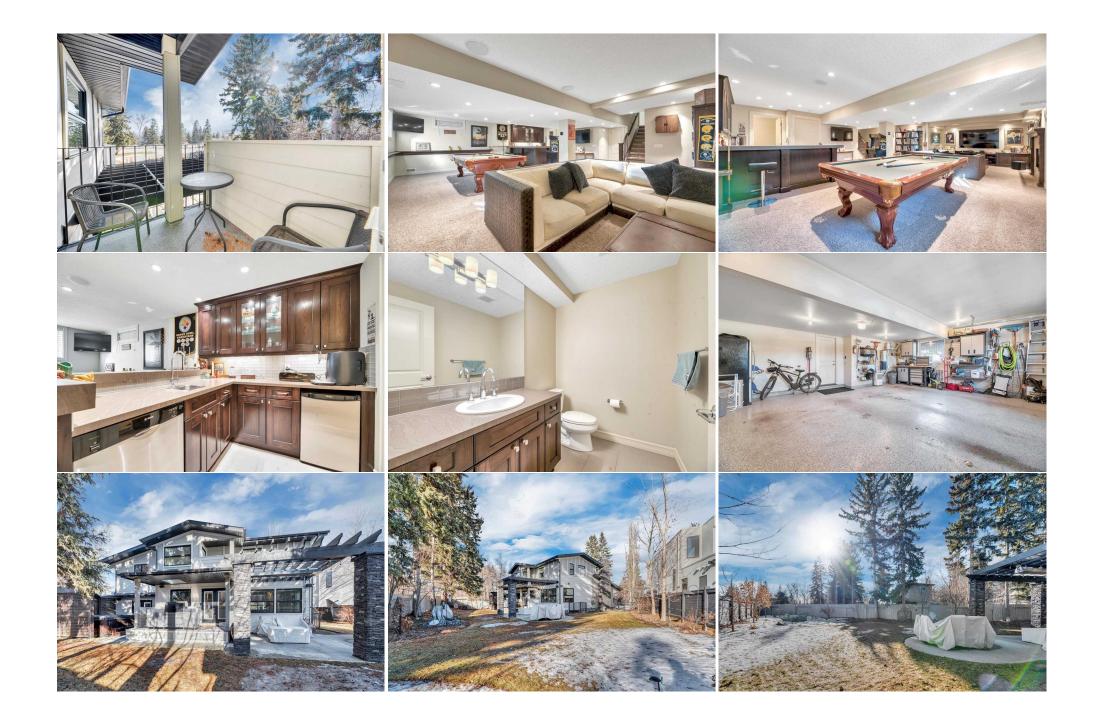

| Other<br>Storage     | Upper<br>Lower<br>Lower                                                                                                                                                                    | 8`4" x 6`8"<br>10`11" x 9`8"<br>14`4" x 13`1"                                                                                                                                                                                                                                    | Game Room<br>2pc Bathroom<br>Furnace/Utility Room                                                                                                                                                                                                 | Lower<br>Lower<br>Lower                                                                                                                                                                               | 31`9" x 23`10"<br>6`11" x 5`4"<br>18`6" x 5`7"                                                                                                                                                                                                                                                                                                                                                                                                |
|----------------------|--------------------------------------------------------------------------------------------------------------------------------------------------------------------------------------------|----------------------------------------------------------------------------------------------------------------------------------------------------------------------------------------------------------------------------------------------------------------------------------|---------------------------------------------------------------------------------------------------------------------------------------------------------------------------------------------------------------------------------------------------|-------------------------------------------------------------------------------------------------------------------------------------------------------------------------------------------------------|-----------------------------------------------------------------------------------------------------------------------------------------------------------------------------------------------------------------------------------------------------------------------------------------------------------------------------------------------------------------------------------------------------------------------------------------------|
| Furnace/Utility Room | Lower                                                                                                                                                                                      | 8`10" x 8`6"                                                                                                                                                                                                                                                                     | Legal/Tax/Financial                                                                                                                                                                                                                               |                                                                                                                                                                                                       |                                                                                                                                                                                                                                                                                                                                                                                                                                               |
| <br>Title:           |                                                                                                                                                                                            | Zoning:                                                                                                                                                                                                                                                                          |                                                                                                                                                                                                                                                   |                                                                                                                                                                                                       |                                                                                                                                                                                                                                                                                                                                                                                                                                               |
| Fee Simple           |                                                                                                                                                                                            | R-CG                                                                                                                                                                                                                                                                             |                                                                                                                                                                                                                                                   |                                                                                                                                                                                                       |                                                                                                                                                                                                                                                                                                                                                                                                                                               |
| Legal Desc:          | 2909JK                                                                                                                                                                                     |                                                                                                                                                                                                                                                                                  |                                                                                                                                                                                                                                                   |                                                                                                                                                                                                       |                                                                                                                                                                                                                                                                                                                                                                                                                                               |
|                      |                                                                                                                                                                                            |                                                                                                                                                                                                                                                                                  | Remarks                                                                                                                                                                                                                                           |                                                                                                                                                                                                       |                                                                                                                                                                                                                                                                                                                                                                                                                                               |
| Pub Rmks:            | Meticulously renova<br>cabinets. The oversi<br>lies the impressive g<br>of warmth and soph<br>Cozy and efficient in<br>sanctuary complete<br>floors, heated air sy<br>bathroom - perfect f | ted and expanded to offer both com<br>ized, sun-filled dining room adorned<br>gourmet kitchen, showcasing high-e<br>istication throughout. Patio doors o<br>n-floor heat extends through the bac<br>with a cozy sitting area and a privati<br>stem spa bathtub, Toto bidet wash- | with an elegant crystal chandelier-th<br>nd appliances, a large L-shaped islan<br>pen to an immaculate, landscaped ya<br>k hallway, laundry room and the den,<br>te patio overlooking the back yard. Th<br>let, his-and-hers vanities and generoo | acious living room feature<br>e perfect setting for mer<br>d and luxurious Italian co<br>rd spanning over 0.23 ac<br>adding warmth and com<br>ne spa inspired 5-piece b<br>us walk-in closets. The se | elegance, luxury and modern living.<br>ring a striking fireplace and custom built-in<br>norable gatherings. At the heart of the home<br>buntertops. Ash hardwood flooring adds a touch<br>res - a private haven for outdoor enjoyment!<br>Ifort. The luxurious primary suite, is a personal<br>athroom boasts heated travertine marble<br>econd bedroom features its own 3-piece ensuite<br>exible living space to suit your needs. The fully |