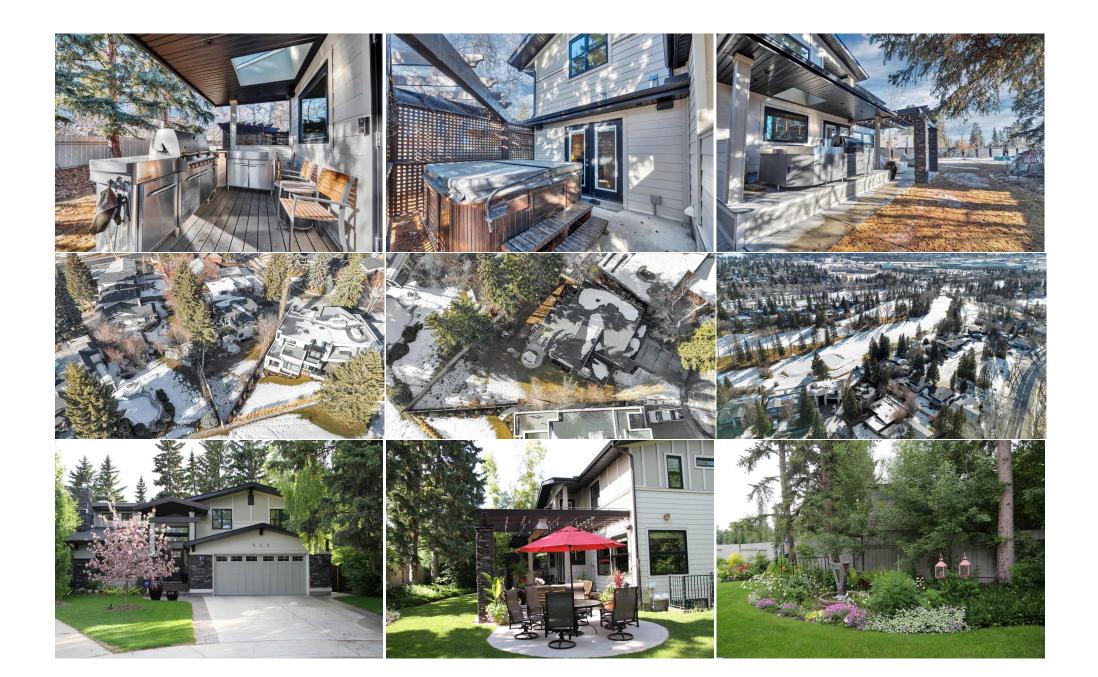

| Other<br>Storage     | Upper<br>Lower<br>Lower                                                                                                                                                                    | 8`4" x 6`8"<br>10`11" x 9`8"<br>14`4" x 13`1"                                                                                                                                                                                                                                    | Game Room<br>2pc Bathroom<br>Furnace/Utility Room                                                                                                                                                                                                 | Lower<br>Lower<br>Lower                                                                                                                                                                               | 31`9" x 23`10"<br>6`11" x 5`4"<br>18`6" x 5`7"                                                                                                                                                                                                                                                                                                                                                                                                |
|----------------------|--------------------------------------------------------------------------------------------------------------------------------------------------------------------------------------------|----------------------------------------------------------------------------------------------------------------------------------------------------------------------------------------------------------------------------------------------------------------------------------|---------------------------------------------------------------------------------------------------------------------------------------------------------------------------------------------------------------------------------------------------|-------------------------------------------------------------------------------------------------------------------------------------------------------------------------------------------------------|-----------------------------------------------------------------------------------------------------------------------------------------------------------------------------------------------------------------------------------------------------------------------------------------------------------------------------------------------------------------------------------------------------------------------------------------------|
| Furnace/Utility Room | Lower                                                                                                                                                                                      | 8`10" x 8`6"                                                                                                                                                                                                                                                                     | Legal/Tax/Financial                                                                                                                                                                                                                               |                                                                                                                                                                                                       |                                                                                                                                                                                                                                                                                                                                                                                                                                               |
| <br>Title:           |                                                                                                                                                                                            | Zoning:                                                                                                                                                                                                                                                                          |                                                                                                                                                                                                                                                   |                                                                                                                                                                                                       |                                                                                                                                                                                                                                                                                                                                                                                                                                               |
| Fee Simple           |                                                                                                                                                                                            | R-CG                                                                                                                                                                                                                                                                             |                                                                                                                                                                                                                                                   |                                                                                                                                                                                                       |                                                                                                                                                                                                                                                                                                                                                                                                                                               |
| Legal Desc:          | 2909JK                                                                                                                                                                                     |                                                                                                                                                                                                                                                                                  |                                                                                                                                                                                                                                                   |                                                                                                                                                                                                       |                                                                                                                                                                                                                                                                                                                                                                                                                                               |
|                      |                                                                                                                                                                                            |                                                                                                                                                                                                                                                                                  | Remarks                                                                                                                                                                                                                                           |                                                                                                                                                                                                       |                                                                                                                                                                                                                                                                                                                                                                                                                                               |
| Pub Rmks:            | Meticulously renova<br>cabinets. The oversi<br>lies the impressive g<br>of warmth and soph<br>Cozy and efficient in<br>sanctuary complete<br>floors, heated air sy<br>bathroom - perfect f | ted and expanded to offer both com<br>ized, sun-filled dining room adorned<br>gourmet kitchen, showcasing high-e<br>istication throughout. Patio doors o<br>n-floor heat extends through the bac<br>with a cozy sitting area and a privati<br>stem spa bathtub, Toto bidet wash- | with an elegant crystal chandelier-th<br>nd appliances, a large L-shaped islan<br>pen to an immaculate, landscaped ya<br>k hallway, laundry room and the den,<br>te patio overlooking the back yard. Th<br>let, his-and-hers vanities and generoo | acious living room feature<br>e perfect setting for mer<br>d and luxurious Italian co<br>rd spanning over 0.23 ac<br>adding warmth and com<br>ne spa inspired 5-piece b<br>us walk-in closets. The se | elegance, luxury and modern living.<br>ring a striking fireplace and custom built-in<br>norable gatherings. At the heart of the home<br>buntertops. Ash hardwood flooring adds a touch<br>res - a private haven for outdoor enjoyment!<br>Ifort. The luxurious primary suite, is a personal<br>athroom boasts heated travertine marble<br>econd bedroom features its own 3-piece ensuite<br>exible living space to suit your needs. The fully |