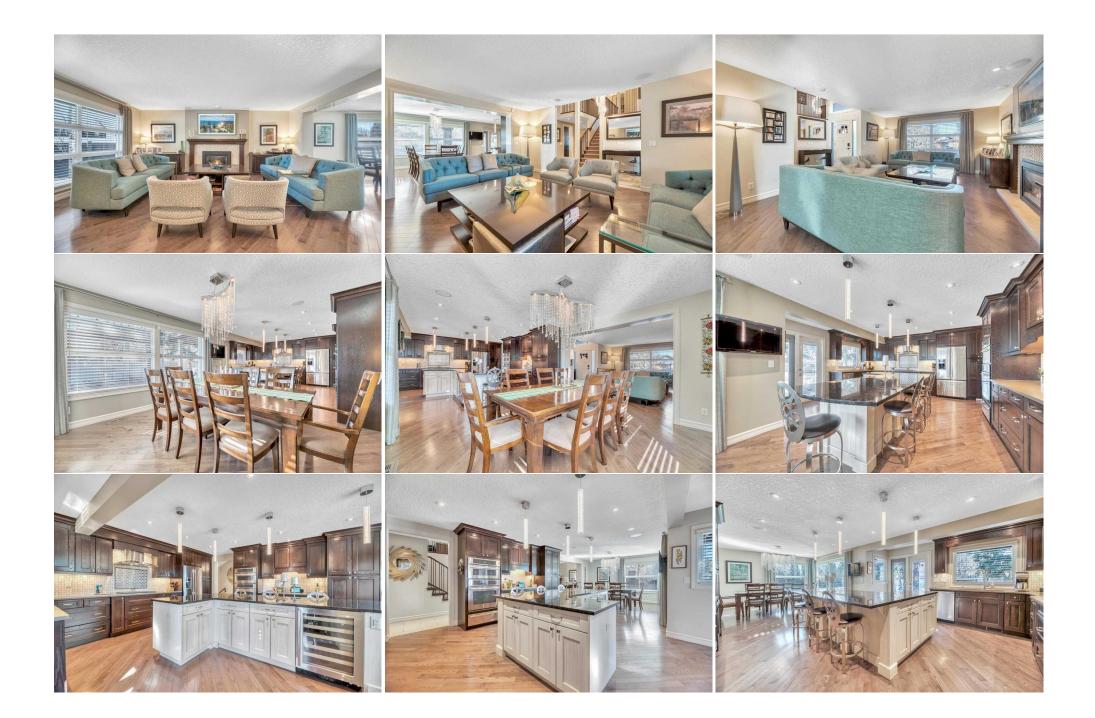

| Other<br>Storage     | Upper<br>Lower<br>Lower                                                                                                                                                                    | 8`4" x 6`8"<br>10`11" x 9`8"<br>14`4" x 13`1"                                                                                                                                                                                                                                    | Game Room<br>2pc Bathroom<br>Furnace/Utility Room                                                                                                                                                                                                 | Lower<br>Lower<br>Lower                                                                                                                                                                               | 31`9" x 23`10"<br>6`11" x 5`4"<br>18`6" x 5`7"                                                                                                                                                                                                                                                                                                                                                                                                |
|----------------------|--------------------------------------------------------------------------------------------------------------------------------------------------------------------------------------------|----------------------------------------------------------------------------------------------------------------------------------------------------------------------------------------------------------------------------------------------------------------------------------|---------------------------------------------------------------------------------------------------------------------------------------------------------------------------------------------------------------------------------------------------|-------------------------------------------------------------------------------------------------------------------------------------------------------------------------------------------------------|-----------------------------------------------------------------------------------------------------------------------------------------------------------------------------------------------------------------------------------------------------------------------------------------------------------------------------------------------------------------------------------------------------------------------------------------------|
| Furnace/Utility Room | Lower                                                                                                                                                                                      | 8`10" x 8`6"                                                                                                                                                                                                                                                                     | Legal/Tax/Financial                                                                                                                                                                                                                               |                                                                                                                                                                                                       |                                                                                                                                                                                                                                                                                                                                                                                                                                               |
| <br>Title:           |                                                                                                                                                                                            | Zoning:                                                                                                                                                                                                                                                                          |                                                                                                                                                                                                                                                   |                                                                                                                                                                                                       |                                                                                                                                                                                                                                                                                                                                                                                                                                               |
| Fee Simple           |                                                                                                                                                                                            | R-CG                                                                                                                                                                                                                                                                             |                                                                                                                                                                                                                                                   |                                                                                                                                                                                                       |                                                                                                                                                                                                                                                                                                                                                                                                                                               |
| Legal Desc:          | 2909JK                                                                                                                                                                                     |                                                                                                                                                                                                                                                                                  |                                                                                                                                                                                                                                                   |                                                                                                                                                                                                       |                                                                                                                                                                                                                                                                                                                                                                                                                                               |
|                      |                                                                                                                                                                                            |                                                                                                                                                                                                                                                                                  | Remarks                                                                                                                                                                                                                                           |                                                                                                                                                                                                       |                                                                                                                                                                                                                                                                                                                                                                                                                                               |
| Pub Rmks:            | Meticulously renova<br>cabinets. The oversi<br>lies the impressive g<br>of warmth and soph<br>Cozy and efficient in<br>sanctuary complete<br>floors, heated air sy<br>bathroom - perfect f | ted and expanded to offer both com<br>ized, sun-filled dining room adorned<br>gourmet kitchen, showcasing high-e<br>istication throughout. Patio doors o<br>n-floor heat extends through the bac<br>with a cozy sitting area and a privati<br>stem spa bathtub, Toto bidet wash- | with an elegant crystal chandelier-th<br>nd appliances, a large L-shaped islan<br>pen to an immaculate, landscaped ya<br>k hallway, laundry room and the den,<br>te patio overlooking the back yard. Th<br>let, his-and-hers vanities and generoo | acious living room feature<br>e perfect setting for mer<br>d and luxurious Italian co<br>rd spanning over 0.23 ac<br>adding warmth and com<br>ne spa inspired 5-piece b<br>us walk-in closets. The se | elegance, luxury and modern living.<br>ring a striking fireplace and custom built-in<br>norable gatherings. At the heart of the home<br>buntertops. Ash hardwood flooring adds a touch<br>res - a private haven for outdoor enjoyment!<br>Ifort. The luxurious primary suite, is a personal<br>athroom boasts heated travertine marble<br>econd bedroom features its own 3-piece ensuite<br>exible living space to suit your needs. The fully |