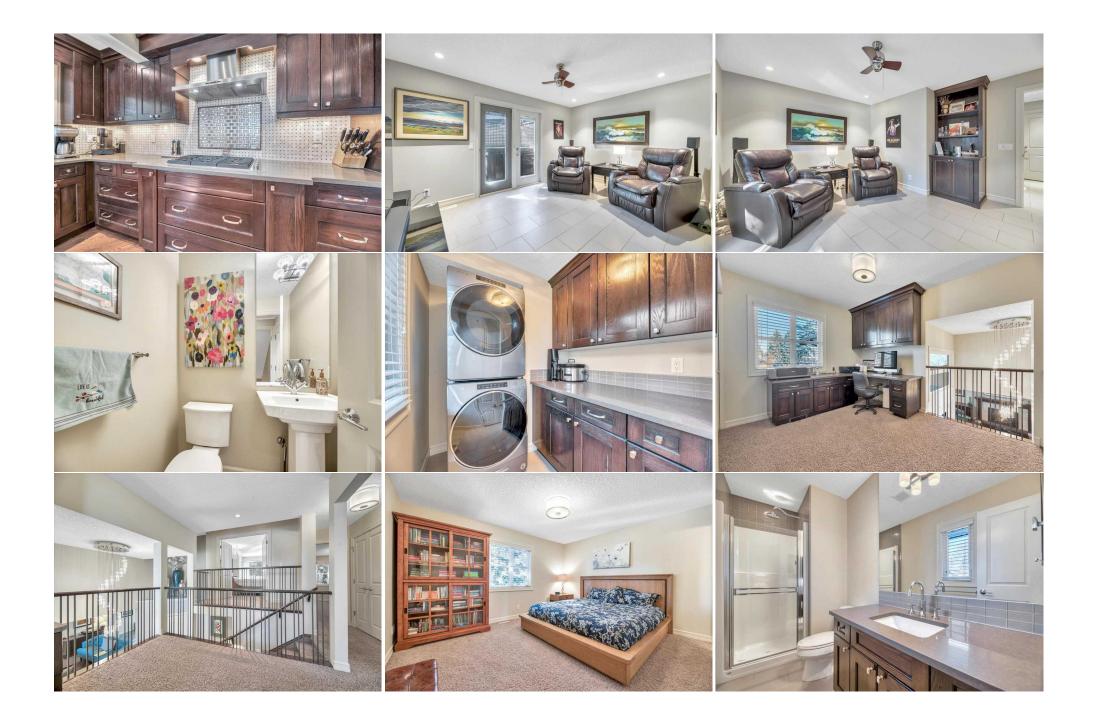

| Other<br>Storage     | Upper<br>Lower<br>Lower                                                                                                                                                                    | 8`4" x 6`8"<br>10`11" x 9`8"<br>14`4" x 13`1"                                                                                                                                                                                                                                    | Game Room<br>2pc Bathroom<br>Furnace/Utility Room                                                                                                                                                                                                 | Lower<br>Lower<br>Lower                                                                                                                                                                               | 31`9" x 23`10"<br>6`11" x 5`4"<br>18`6" x 5`7"                                                                                                                                                                                                                                                                                                                                                                                                |
|----------------------|--------------------------------------------------------------------------------------------------------------------------------------------------------------------------------------------|----------------------------------------------------------------------------------------------------------------------------------------------------------------------------------------------------------------------------------------------------------------------------------|---------------------------------------------------------------------------------------------------------------------------------------------------------------------------------------------------------------------------------------------------|-------------------------------------------------------------------------------------------------------------------------------------------------------------------------------------------------------|-----------------------------------------------------------------------------------------------------------------------------------------------------------------------------------------------------------------------------------------------------------------------------------------------------------------------------------------------------------------------------------------------------------------------------------------------|
| Furnace/Utility Room | Lower                                                                                                                                                                                      | 8`10" x 8`6"                                                                                                                                                                                                                                                                     | Legal/Tax/Financial                                                                                                                                                                                                                               |                                                                                                                                                                                                       |                                                                                                                                                                                                                                                                                                                                                                                                                                               |
| <br>Title:           |                                                                                                                                                                                            | Zoning:                                                                                                                                                                                                                                                                          |                                                                                                                                                                                                                                                   |                                                                                                                                                                                                       |                                                                                                                                                                                                                                                                                                                                                                                                                                               |
| Fee Simple           |                                                                                                                                                                                            | R-CG                                                                                                                                                                                                                                                                             |                                                                                                                                                                                                                                                   |                                                                                                                                                                                                       |                                                                                                                                                                                                                                                                                                                                                                                                                                               |
| Legal Desc:          | 2909JK                                                                                                                                                                                     |                                                                                                                                                                                                                                                                                  |                                                                                                                                                                                                                                                   |                                                                                                                                                                                                       |                                                                                                                                                                                                                                                                                                                                                                                                                                               |
|                      |                                                                                                                                                                                            |                                                                                                                                                                                                                                                                                  | Remarks                                                                                                                                                                                                                                           |                                                                                                                                                                                                       |                                                                                                                                                                                                                                                                                                                                                                                                                                               |
| Pub Rmks:            | Meticulously renova<br>cabinets. The oversi<br>lies the impressive g<br>of warmth and soph<br>Cozy and efficient in<br>sanctuary complete<br>floors, heated air sy<br>bathroom - perfect f | ted and expanded to offer both com<br>ized, sun-filled dining room adorned<br>gourmet kitchen, showcasing high-e<br>istication throughout. Patio doors o<br>n-floor heat extends through the bac<br>with a cozy sitting area and a privati<br>stem spa bathtub, Toto bidet wash- | with an elegant crystal chandelier-th<br>nd appliances, a large L-shaped islan<br>pen to an immaculate, landscaped ya<br>k hallway, laundry room and the den,<br>te patio overlooking the back yard. Th<br>let, his-and-hers vanities and generoo | acious living room feature<br>e perfect setting for mer<br>d and luxurious Italian co<br>rd spanning over 0.23 ac<br>adding warmth and com<br>ne spa inspired 5-piece b<br>us walk-in closets. The se | elegance, luxury and modern living.<br>ring a striking fireplace and custom built-in<br>norable gatherings. At the heart of the home<br>buntertops. Ash hardwood flooring adds a touch<br>res - a private haven for outdoor enjoyment!<br>Ifort. The luxurious primary suite, is a personal<br>athroom boasts heated travertine marble<br>econd bedroom features its own 3-piece ensuite<br>exible living space to suit your needs. The fully |