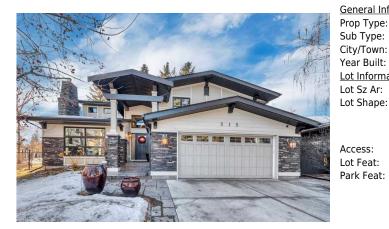

## 515 WILLOW BROOK Drive, Calgary T2J 1N6

| MLS®#:  | A2199126 | Area:   | Willow Park | Listing<br>Date: | 03/11/25 | List Price: <b>\$1,725,000</b> |
|---------|----------|---------|-------------|------------------|----------|--------------------------------|
| Status: | Active   | County: | Calgary     | Change:          | None     | Association: Fort McMurray     |

| eneral Information    | -                |                     |                      | DOM                    |                   |
|-----------------------|------------------|---------------------|----------------------|------------------------|-------------------|
| rop Type:             | Residential      |                     |                      | 3                      |                   |
| ub Type:              | Detached         |                     |                      | <u>Layout</u>          |                   |
| ity/Town:             | Calgary          | Finished Floor Are  | <u>ea</u>            | Beds:                  | 3 (3 )            |
| ear Built:            | 1965             | Abv Sqft:           | 2,578                | Baths:                 | 4.0 (3 2)         |
| <u>ot Information</u> |                  | Low Sqft:           |                      | Style:                 | 2 and Half Storey |
| ot Sz Ar:             | 9,095 sqft       | Ttl Sqft:           | 2,578                |                        |                   |
| ot Shape:             |                  |                     |                      | Parking                |                   |
|                       |                  |                     |                      | Ttl Park:              | 6                 |
|                       |                  |                     |                      | Garage Sz:             | 2                 |
| ccess:                |                  |                     |                      |                        |                   |
| ot Feat:              | Front Yard, Land | scaped,Many Trees,C | On Golf Course,Pie S | haped Lot,Private,Yard | Lights            |
|                       |                  |                     |                      |                        |                   |

Double Garage Attached, Front Drive, Garage Door Opener, Heated Garage

Utilities and Features

| Roof:                                                                                                                                       | Asphalt Shingle                                                                                   | Construction:                                         |                                    |                           |                                 |  |  |  |  |
|---------------------------------------------------------------------------------------------------------------------------------------------|---------------------------------------------------------------------------------------------------|-------------------------------------------------------|------------------------------------|---------------------------|---------------------------------|--|--|--|--|
| Heating:                                                                                                                                    | High Efficiency,Natural Gas                                                                       | Cement Fiber Board,Stone                              |                                    |                           |                                 |  |  |  |  |
| Sewer:                                                                                                                                      |                                                                                                   |                                                       | 5                                  | Flooring:                 |                                 |  |  |  |  |
| Ext Feat:                                                                                                                                   | Ext Feat: Barbecue, BBQ gas line, Lighting, Private Yard                                          |                                                       | Carpet,Ceramic Tile,Hardwood       |                           |                                 |  |  |  |  |
|                                                                                                                                             |                                                                                                   |                                                       | Water Source:<br>Fnd/Bsmt:         |                           |                                 |  |  |  |  |
|                                                                                                                                             |                                                                                                   |                                                       |                                    |                           |                                 |  |  |  |  |
| Kitchen Appl:                                                                                                                               | Bar Fridge,Central Ai                                                                             | <ul> <li>Conditioner, Convection Oven, Dis</li> </ul> | hwasher,Garage Control(s),Gas Cool | ktop,Microwave,Oven-Built | -In,Refrigerator,Tankless Water |  |  |  |  |
|                                                                                                                                             | Heater, Warming Drawer, Washer/Dryer Stacked, Water Softener, Window Coverings, Wine Refrigerator |                                                       |                                    |                           |                                 |  |  |  |  |
| Int Feat: Bar,Built-in Features,Chandelier,Closet Organizers,Double Vanity,Kitchen Island,Quartz Counters,Storage,Walk-In Closet(s),Wired f |                                                                                                   |                                                       |                                    |                           | set(s),Wired for Sound          |  |  |  |  |
| Utilities:                                                                                                                                  |                                                                                                   |                                                       | •                                  |                           |                                 |  |  |  |  |
|                                                                                                                                             |                                                                                                   |                                                       | Room Information                   |                           |                                 |  |  |  |  |
| Room                                                                                                                                        | Level                                                                                             | Dimensions                                            | Room                               | Level                     | Dimensions                      |  |  |  |  |
| Living Room                                                                                                                                 | Main                                                                                              | 14`6" x 12`8"                                         | Dining Room                        | Main                      | 13`5" x 13`1"                   |  |  |  |  |
| Kitchen                                                                                                                                     | Main                                                                                              | 17`2" x 16`7"                                         | Den                                | Main                      | 19`1" x 14`7"                   |  |  |  |  |
| Laundry                                                                                                                                     | Main                                                                                              | 7`8" x 5`8"                                           | 2pc Bathroom                       | Main                      | 5`0" x 4`2"                     |  |  |  |  |
|                                                                                                                                             |                                                                                                   | 11,21 × 0,101                                         |                                    |                           |                                 |  |  |  |  |
| Office                                                                                                                                      | Upper                                                                                             | 11`7" x 8`10"                                         | Bedroom - Primary                  | Upper                     | 18`7" x 15`4"                   |  |  |  |  |
| Office<br>Bedroom                                                                                                                           | Upper<br>Upper                                                                                    | 11 7 x 8 10<br>14`7" x 13`7"                          | Bedroom - Primary<br>Bedroom       | Upper<br>Upper            | 18 /" x 15 4"<br>13`7" x 7`10"  |  |  |  |  |