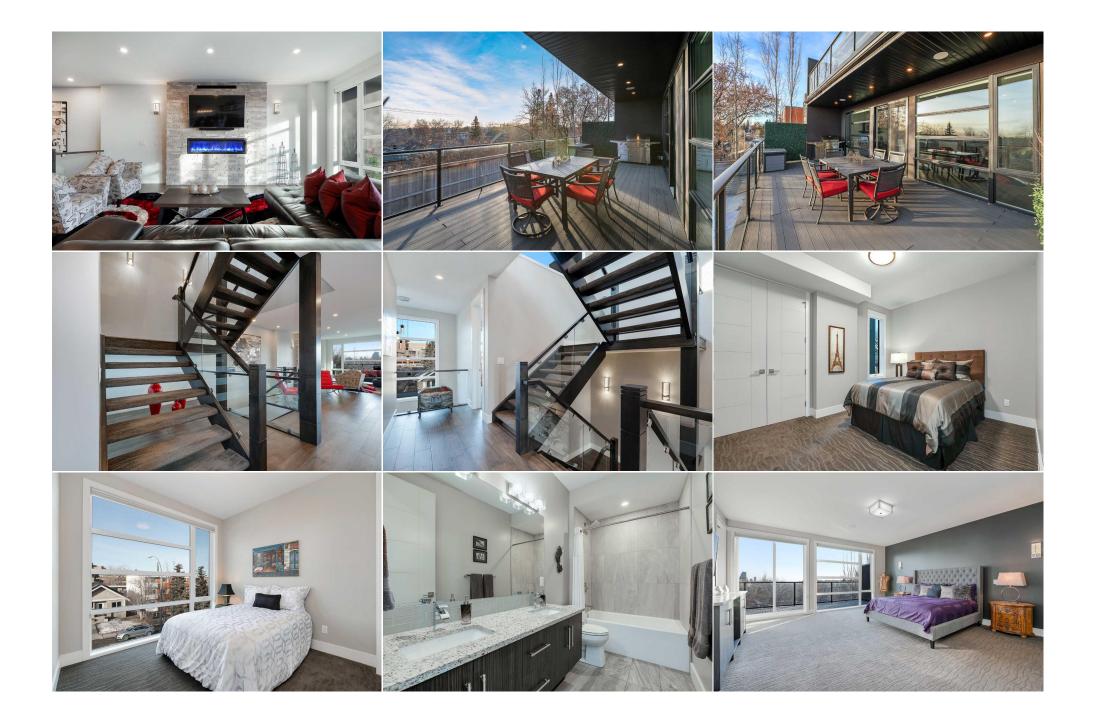

| Furnace/Utility Room<br>Bedroom<br>Bedroom<br>3pc Bathroom<br>5pc Ensuite bath | Basement<br>Upper<br>Basement<br>Basement<br>Upper                                                                                                                                                                                                                                                                                                                                                                                                                                                                                                                                                                                                                                                                                                                                                                                                                                                                                                                                                                                                                                                                                                                                                                                                                                                                                                                                                                                                                                                                                                                                                                                                                                                                                                                                                                                                                                                                                                                                                                                                                                                                             | 6`3" x 12`0"<br>10`6" x 13`1"<br>9`4" x 9`9"<br>0`0" x 0`0"<br>0`0" x 0`0" | Bedroom - Primary<br>Bedroom<br>2pc Bathroom<br>5pc Bathroom<br>2pc Bathroom<br>Legal/Tax/Financial | Upper<br>Upper<br>Main<br>Upper<br>Third | 17`7" x 19`0"<br>9`10" x 9`3"<br>0`0" x 0`0"<br>0`0" x 0`0"<br>0`0" x 0`0" |  |  |
|--------------------------------------------------------------------------------|--------------------------------------------------------------------------------------------------------------------------------------------------------------------------------------------------------------------------------------------------------------------------------------------------------------------------------------------------------------------------------------------------------------------------------------------------------------------------------------------------------------------------------------------------------------------------------------------------------------------------------------------------------------------------------------------------------------------------------------------------------------------------------------------------------------------------------------------------------------------------------------------------------------------------------------------------------------------------------------------------------------------------------------------------------------------------------------------------------------------------------------------------------------------------------------------------------------------------------------------------------------------------------------------------------------------------------------------------------------------------------------------------------------------------------------------------------------------------------------------------------------------------------------------------------------------------------------------------------------------------------------------------------------------------------------------------------------------------------------------------------------------------------------------------------------------------------------------------------------------------------------------------------------------------------------------------------------------------------------------------------------------------------------------------------------------------------------------------------------------------------|----------------------------------------------------------------------------|-----------------------------------------------------------------------------------------------------|------------------------------------------|----------------------------------------------------------------------------|--|--|
| Title:<br><b>Fee Simple</b><br>Legal Desc:                                     | 3076AB                                                                                                                                                                                                                                                                                                                                                                                                                                                                                                                                                                                                                                                                                                                                                                                                                                                                                                                                                                                                                                                                                                                                                                                                                                                                                                                                                                                                                                                                                                                                                                                                                                                                                                                                                                                                                                                                                                                                                                                                                                                                                                                         | Zoning:<br><b>R-CG</b>                                                     | Remarks                                                                                             |                                          |                                                                            |  |  |
| Pub Rmks:<br>Inclusions:<br>Property Listed By:                                | Perched on 18A Street in the inner-city community of Bankview, this 3+1 bedroom home with awe-inspiring city & downtown views on all 3 levels, offers nearly 4400 sq. ft. of sophisticated developed living space. The open & airy main level is adorned with wide-plank hardwood floors, high ceilings & stylish light fixtures. Culinary delights await in the gourmet chef's kitchen that's tastefully finished with leathered granite counter tops, large island with casual eating bar crafted from exotic granite, an abundance of storage space (including oversized walk-in pantry), high-end Wolf appliances & custom range hood. The formal dining area with built-in hutch/dry bar has ample space to host a family gathering or elegant dinner party. Adjacent to the dining area, the living room is anchored by a floor to ceiling remote controlled feature fireplace. A wall of windows & access to a massive deck with spectacular views creates a perfect indoor/outdoor living space for summer entertaining. A private den/office with built-ins & granite/marble desk is tucked away just off the foyer & a 2 piece powder room completes the main level. The second level hosts 3 bedrooms, a 5 piece main bath & laundry room with sink, storage & raised washer/dryer. The primary retreat is a true private oasis featuring a private balcony with unprecedented city views, to-die-for walk-in closet & private spa-like 5 piece ensuite with in-floor heat, large vanity, double sinks, tranquil chaise lounge soaker tub & rejuvenating oversized shower with 2 shower heads (one rain shower head with illuminated temperature control) & body sprays. Ascend to the top level that's perfect for entertaining, boasting a large loft area with stone fireplace, wet bar, dishwasher & bar fridge plus access to a large east facing rooftop infinity deck with topless glass railing & unobstructed downtown views. Also, a west facing rooftop patio to enjoy the sunsets. Basement development comprises of a large family/media room with roughed-in sound system, fourth bedroom, 3 piece ba |                                                                            |                                                                                                     |                                          |                                                                            |  |  |