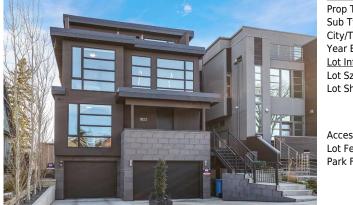

## 1822 18A Street, Calgary T2T 4V9

| MLS®#:  | A2199148 | Area:   | Bankview | Listing<br>Date: | 03/05/25 | List Price: <b>\$1,799,900</b> |     |
|---------|----------|---------|----------|------------------|----------|--------------------------------|-----|
| Status: | Active   | County: | Calgary  | Change:          | None     | Association: Fort McMurray     |     |
|         |          |         |          | General Inf      | ormation |                                | DOM |

| eral Information |                 |                        |                    | DOM                    |                    |  |
|------------------|-----------------|------------------------|--------------------|------------------------|--------------------|--|
| о Туре:          | Residential     |                        |                    | 4                      |                    |  |
| Туре:            | Detached        |                        |                    | <u>Layout</u>          |                    |  |
| /Town:           | Calgary         | Finished Floor Ar      | <u>ea</u>          | Beds:                  | 4(31)              |  |
| r Built:         | 2018            | Abv Sqft:              | 3,529              | Baths:                 | 4.0 (3 2)          |  |
| Information      |                 | Low Sqft:              |                    | Style:                 | 3 (or more) Storey |  |
| Sz Ar:           | 4,122 sqft      | Ttl Sqft:              | 3,529              |                        |                    |  |
| Shape:           |                 |                        |                    | Parking                |                    |  |
|                  |                 |                        |                    | Ttl Park:              | 6                  |  |
|                  |                 |                        |                    |                        |                    |  |
|                  |                 |                        |                    | Garage Sz:             | 3                  |  |
| ess:             |                 |                        |                    |                        |                    |  |
| Feat:            | Back Lane, Back | Yard, Lawn, Low Main   | tenance Landscape, | Rectangular Lot, Views |                    |  |
| < Feat:          | -               | Insulated, Triple Gara | • •                | <b>2</b> ,  ,  ,  ,  , |                    |  |