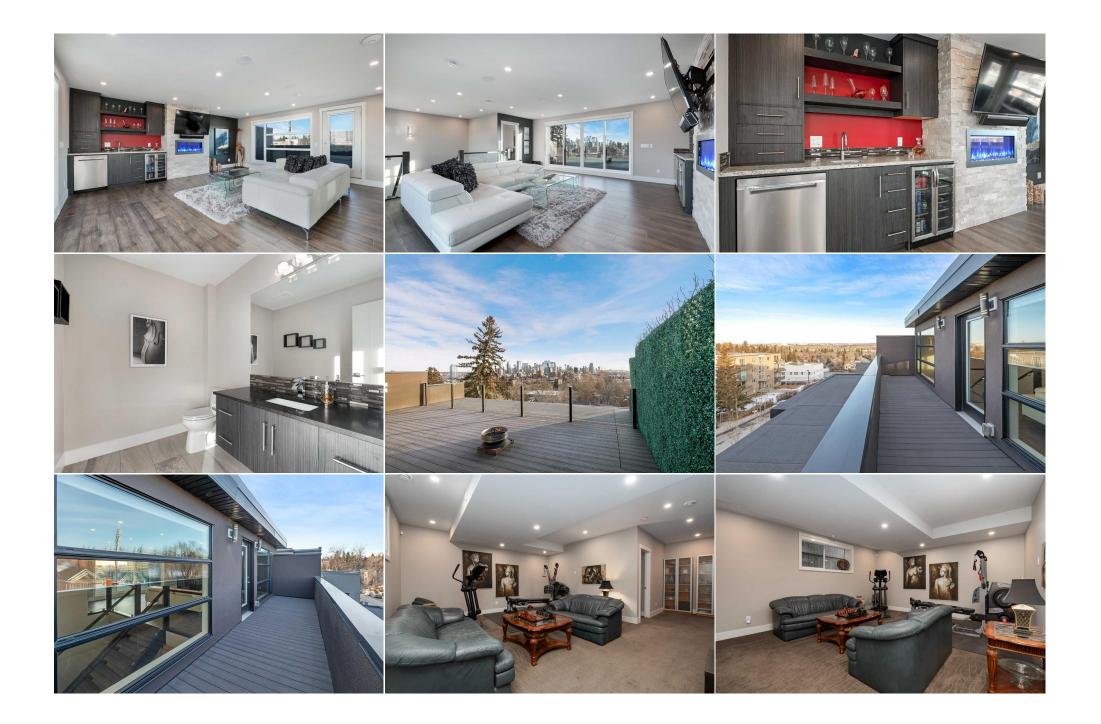

| Furnace/Utility Room<br>Bedroom<br>Bedroom<br>3pc Bathroom<br>5pc Ensuite bath | Basement<br>Upper<br>Basement<br>Basement<br>Upper                                                                                                                                                                                                                                                                                                                                                                                                                                                                                                                                                                                                                                                                                                                                                                                                                                                                                                                                                                                                                                                                                                                                                                                                                                                                                                                                                                                                                                                                                                                                                                                                                                                                                                                                                                                                                                                                                                                                                                                                                                                                             | 6`3" x 12`0"<br>10`6" x 13`1"<br>9`4" x 9`9"<br>0`0" x 0`0"<br>0`0" x 0`0" | Bedroom - Primary<br>Bedroom<br>2pc Bathroom<br>5pc Bathroom<br>2pc Bathroom<br>Legal/Tax/Financial | Upper<br>Upper<br>Main<br>Upper<br>Third | 17`7" x 19`0"<br>9`10" x 9`3"<br>0`0" x 0`0"<br>0`0" x 0`0"<br>0`0" x 0`0" |  |  |
|--------------------------------------------------------------------------------|--------------------------------------------------------------------------------------------------------------------------------------------------------------------------------------------------------------------------------------------------------------------------------------------------------------------------------------------------------------------------------------------------------------------------------------------------------------------------------------------------------------------------------------------------------------------------------------------------------------------------------------------------------------------------------------------------------------------------------------------------------------------------------------------------------------------------------------------------------------------------------------------------------------------------------------------------------------------------------------------------------------------------------------------------------------------------------------------------------------------------------------------------------------------------------------------------------------------------------------------------------------------------------------------------------------------------------------------------------------------------------------------------------------------------------------------------------------------------------------------------------------------------------------------------------------------------------------------------------------------------------------------------------------------------------------------------------------------------------------------------------------------------------------------------------------------------------------------------------------------------------------------------------------------------------------------------------------------------------------------------------------------------------------------------------------------------------------------------------------------------------|----------------------------------------------------------------------------|-----------------------------------------------------------------------------------------------------|------------------------------------------|----------------------------------------------------------------------------|--|--|
| Title:<br><b>Fee Simple</b><br>Legal Desc:                                     | 3076AB                                                                                                                                                                                                                                                                                                                                                                                                                                                                                                                                                                                                                                                                                                                                                                                                                                                                                                                                                                                                                                                                                                                                                                                                                                                                                                                                                                                                                                                                                                                                                                                                                                                                                                                                                                                                                                                                                                                                                                                                                                                                                                                         | Zoning:<br><b>R-CG</b>                                                     | Remarks                                                                                             |                                          |                                                                            |  |  |
| Pub Rmks:<br>Inclusions:<br>Property Listed By:                                | Perched on 18A Street in the inner-city community of Bankview, this 3+1 bedroom home with awe-inspiring city & downtown views on all 3 levels, offers nearly 4400 sq. ft. of sophisticated developed living space. The open & airy main level is adorned with wide-plank hardwood floors, high ceilings & stylish light fixtures. Culinary delights await in the gourmet chef's kitchen that's tastefully finished with leathered granite counter tops, large island with casual eating bar crafted from exotic granite, an abundance of storage space (including oversized walk-in pantry), high-end Wolf appliances & custom range hood. The formal dining area with built-in hutch/dry bar has ample space to host a family gathering or elegant dinner party. Adjacent to the dining area, the living room is anchored by a floor to ceiling remote controlled feature fireplace. A wall of windows & access to a massive deck with spectacular views creates a perfect indoor/outdoor living space for summer entertaining. A private den/office with built-ins & granite/marble desk is tucked away just off the foyer & a 2 piece powder room completes the main level. The second level hosts 3 bedrooms, a 5 piece main bath & laundry room with sink, storage & raised washer/dryer. The primary retreat is a true private oasis featuring a private balcony with unprecedented city views, to-die-for walk-in closet & private spa-like 5 piece ensuite with in-floor heat, large vanity, double sinks, tranquil chaise lounge soaker tub & rejuvenating oversized shower with 2 shower heads (one rain shower head with illuminated temperature control) & body sprays. Ascend to the top level that's perfect for entertaining, boasting a large loft area with stone fireplace, wet bar, dishwasher & bar fridge plus access to a large east facing rooftop infinity deck with topless glass railing & unobstructed downtown views. Also, a west facing rooftop patio to enjoy the sunsets. Basement development comprises of a large family/media room with roughed-in sound system, fourth bedroom, 3 piece ba |                                                                            |                                                                                                     |                                          |                                                                            |  |  |