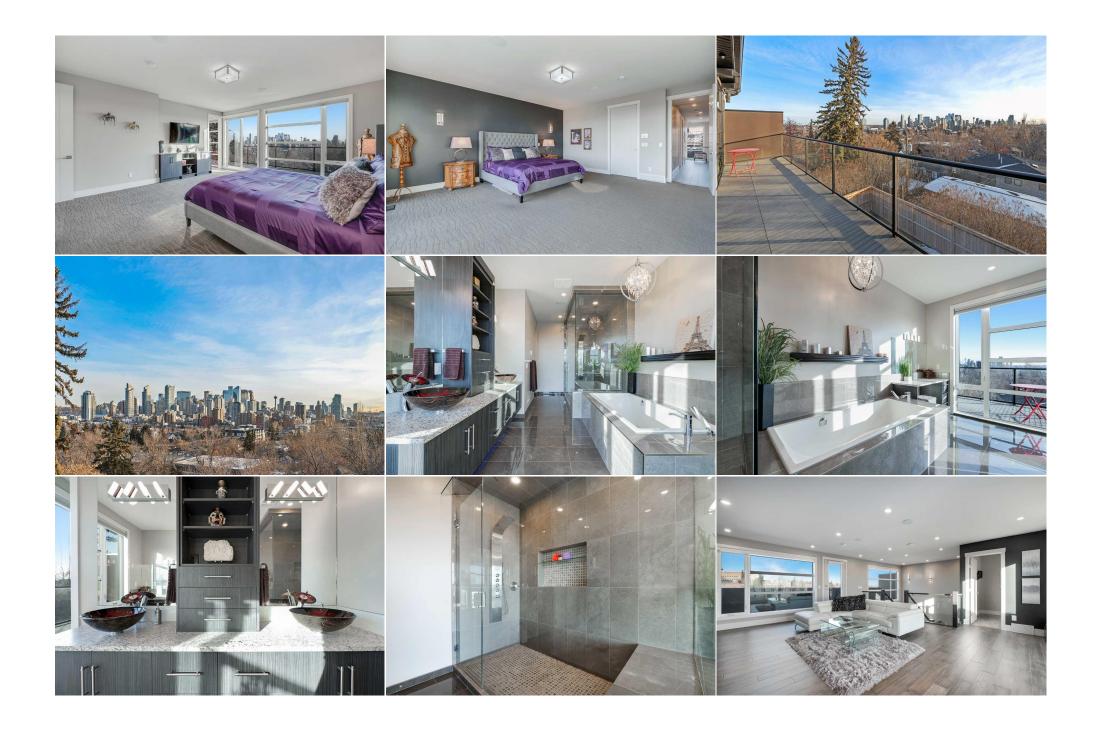

| Furnace/Utility Room<br>Bedroom<br>Bedroom<br>3pc Bathroom<br>5pc Ensuite bath | Basement<br>Upper<br>Basement<br>Basement<br>Upper                                                                                                                                                                                                                                                                                                                                                                                                                                                                                                                                                                                                                                                                                                                                                                                                                                                                                                                                                                                                                                                                                                                                                                                                                                                                                                                                                                                                                                                                                                                                                                                                                                                                                                                                                                                                                                                                                                                                                                                                                                                                             | 6`3" x 12`0"<br>10`6" x 13`1"<br>9`4" x 9`9"<br>0`0" x 0`0"<br>0`0" x 0`0" | Bedroom - Primary<br>Bedroom<br>2pc Bathroom<br>5pc Bathroom<br>2pc Bathroom<br>Legal/Tax/Financial | Upper<br>Upper<br>Main<br>Upper<br>Third | 17`7" x 19`0"<br>9`10" x 9`3"<br>0`0" x 0`0"<br>0`0" x 0`0"<br>0`0" x 0`0" |  |  |
|--------------------------------------------------------------------------------|--------------------------------------------------------------------------------------------------------------------------------------------------------------------------------------------------------------------------------------------------------------------------------------------------------------------------------------------------------------------------------------------------------------------------------------------------------------------------------------------------------------------------------------------------------------------------------------------------------------------------------------------------------------------------------------------------------------------------------------------------------------------------------------------------------------------------------------------------------------------------------------------------------------------------------------------------------------------------------------------------------------------------------------------------------------------------------------------------------------------------------------------------------------------------------------------------------------------------------------------------------------------------------------------------------------------------------------------------------------------------------------------------------------------------------------------------------------------------------------------------------------------------------------------------------------------------------------------------------------------------------------------------------------------------------------------------------------------------------------------------------------------------------------------------------------------------------------------------------------------------------------------------------------------------------------------------------------------------------------------------------------------------------------------------------------------------------------------------------------------------------|----------------------------------------------------------------------------|-----------------------------------------------------------------------------------------------------|------------------------------------------|----------------------------------------------------------------------------|--|--|
| Title:<br><b>Fee Simple</b><br>Legal Desc:                                     | 3076AB                                                                                                                                                                                                                                                                                                                                                                                                                                                                                                                                                                                                                                                                                                                                                                                                                                                                                                                                                                                                                                                                                                                                                                                                                                                                                                                                                                                                                                                                                                                                                                                                                                                                                                                                                                                                                                                                                                                                                                                                                                                                                                                         | Zoning:<br><b>R-CG</b>                                                     | Remarks                                                                                             |                                          |                                                                            |  |  |
| Pub Rmks:<br>Inclusions:<br>Property Listed By:                                | Perched on 18A Street in the inner-city community of Bankview, this 3+1 bedroom home with awe-inspiring city & downtown views on all 3 levels, offers nearly 4400 sq. ft. of sophisticated developed living space. The open & airy main level is adorned with wide-plank hardwood floors, high ceilings & stylish light fixtures. Culinary delights await in the gourmet chef's kitchen that's tastefully finished with leathered granite counter tops, large island with casual eating bar crafted from exotic granite, an abundance of storage space (including oversized walk-in pantry), high-end Wolf appliances & custom range hood. The formal dining area with built-in hutch/dry bar has ample space to host a family gathering or elegant dinner party. Adjacent to the dining area, the living room is anchored by a floor to ceiling remote controlled feature fireplace. A wall of windows & access to a massive deck with spectacular views creates a perfect indoor/outdoor living space for summer entertaining. A private den/office with built-ins & granite/marble desk is tucked away just off the foyer & a 2 piece powder room completes the main level. The second level hosts 3 bedrooms, a 5 piece main bath & laundry room with sink, storage & raised washer/dryer. The primary retreat is a true private oasis featuring a private balcony with unprecedented city views, to-die-for walk-in closet & private spa-like 5 piece ensuite with in-floor heat, large vanity, double sinks, tranquil chaise lounge soaker tub & rejuvenating oversized shower with 2 shower heads (one rain shower head with illuminated temperature control) & body sprays. Ascend to the top level that's perfect for entertaining, boasting a large loft area with stone fireplace, wet bar, dishwasher & bar fridge plus access to a large east facing rooftop infinity deck with topless glass railing & unobstructed downtown views. Also, a west facing rooftop patio to enjoy the sunsets. Basement development comprises of a large family/media room with roughed-in sound system, fourth bedroom, 3 piece ba |                                                                            |                                                                                                     |                                          |                                                                            |  |  |