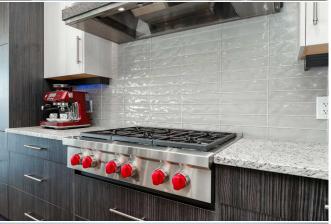

| Furnace/Utility Room<br>Bedroom<br>Bedroom<br>3pc Bathroom<br>5pc Ensuite bath | Basement<br>Upper<br>Basement<br>Basement<br>Upper                                                                                                                                                                                                                                                                                                                                                                                                                                                                                                                                                                                                                                                                                                                                                                                                                                                                                                                                                                                                                                                                                                                                                                                                                                                                                                                                                                                                                                                                                                                                                                                                                                                                                                                                                                                                                                                                                                                                                                                                                                                                             | 6`3" x 12`0"<br>10`6" x 13`1"<br>9`4" x 9`9"<br>0`0" x 0`0"<br>0`0" x 0`0" | Bedroom - Primary<br>Bedroom<br>2pc Bathroom<br>5pc Bathroom<br>2pc Bathroom<br>Legal/Tax/Financial | Upper<br>Upper<br>Main<br>Upper<br>Third | 17`7" x 19`0"<br>9`10" x 9`3"<br>0`0" x 0`0"<br>0`0" x 0`0"<br>0`0" x 0`0" |  |  |
|--------------------------------------------------------------------------------|--------------------------------------------------------------------------------------------------------------------------------------------------------------------------------------------------------------------------------------------------------------------------------------------------------------------------------------------------------------------------------------------------------------------------------------------------------------------------------------------------------------------------------------------------------------------------------------------------------------------------------------------------------------------------------------------------------------------------------------------------------------------------------------------------------------------------------------------------------------------------------------------------------------------------------------------------------------------------------------------------------------------------------------------------------------------------------------------------------------------------------------------------------------------------------------------------------------------------------------------------------------------------------------------------------------------------------------------------------------------------------------------------------------------------------------------------------------------------------------------------------------------------------------------------------------------------------------------------------------------------------------------------------------------------------------------------------------------------------------------------------------------------------------------------------------------------------------------------------------------------------------------------------------------------------------------------------------------------------------------------------------------------------------------------------------------------------------------------------------------------------|----------------------------------------------------------------------------|-----------------------------------------------------------------------------------------------------|------------------------------------------|----------------------------------------------------------------------------|--|--|
| Title:<br><b>Fee Simple</b><br>Legal Desc:                                     | 3076AB                                                                                                                                                                                                                                                                                                                                                                                                                                                                                                                                                                                                                                                                                                                                                                                                                                                                                                                                                                                                                                                                                                                                                                                                                                                                                                                                                                                                                                                                                                                                                                                                                                                                                                                                                                                                                                                                                                                                                                                                                                                                                                                         | Zoning:<br><b>R-CG</b>                                                     | Remarks                                                                                             |                                          |                                                                            |  |  |
| Pub Rmks:<br>Inclusions:<br>Property Listed By:                                | Perched on 18A Street in the inner-city community of Bankview, this 3+1 bedroom home with awe-inspiring city & downtown views on all 3 levels, offers nearly 4400 sq. ft. of sophisticated developed living space. The open & airy main level is adorned with wide-plank hardwood floors, high ceilings & stylish light fixtures. Culinary delights await in the gourmet chef's kitchen that's tastefully finished with leathered granite counter tops, large island with casual eating bar crafted from exotic granite, an abundance of storage space (including oversized walk-in pantry), high-end Wolf appliances & custom range hood. The formal dining area with built-in hutch/dry bar has ample space to host a family gathering or elegant dinner party. Adjacent to the dining area, the living room is anchored by a floor to ceiling remote controlled feature fireplace. A wall of windows & access to a massive deck with spectacular views creates a perfect indoor/outdoor living space for summer entertaining. A private den/office with built-ins & granite/marble desk is tucked away just off the foyer & a 2 piece powder room completes the main level. The second level hosts 3 bedrooms, a 5 piece main bath & laundry room with sink, storage & raised washer/dryer. The primary retreat is a true private oasis featuring a private balcony with unprecedented city views, to-die-for walk-in closet & private spa-like 5 piece ensuite with in-floor heat, large vanity, double sinks, tranquil chaise lounge soaker tub & rejuvenating oversized shower with 2 shower heads (one rain shower head with illuminated temperature control) & body sprays. Ascend to the top level that's perfect for entertaining, boasting a large loft area with stone fireplace, wet bar, dishwasher & bar fridge plus access to a large east facing rooftop infinity deck with topless glass railing & unobstructed downtown views. Also, a west facing rooftop patio to enjoy the sunsets. Basement development comprises of a large family/media room with roughed-in sound system, fourth bedroom, 3 piece ba |                                                                            |                                                                                                     |                                          |                                                                            |  |  |