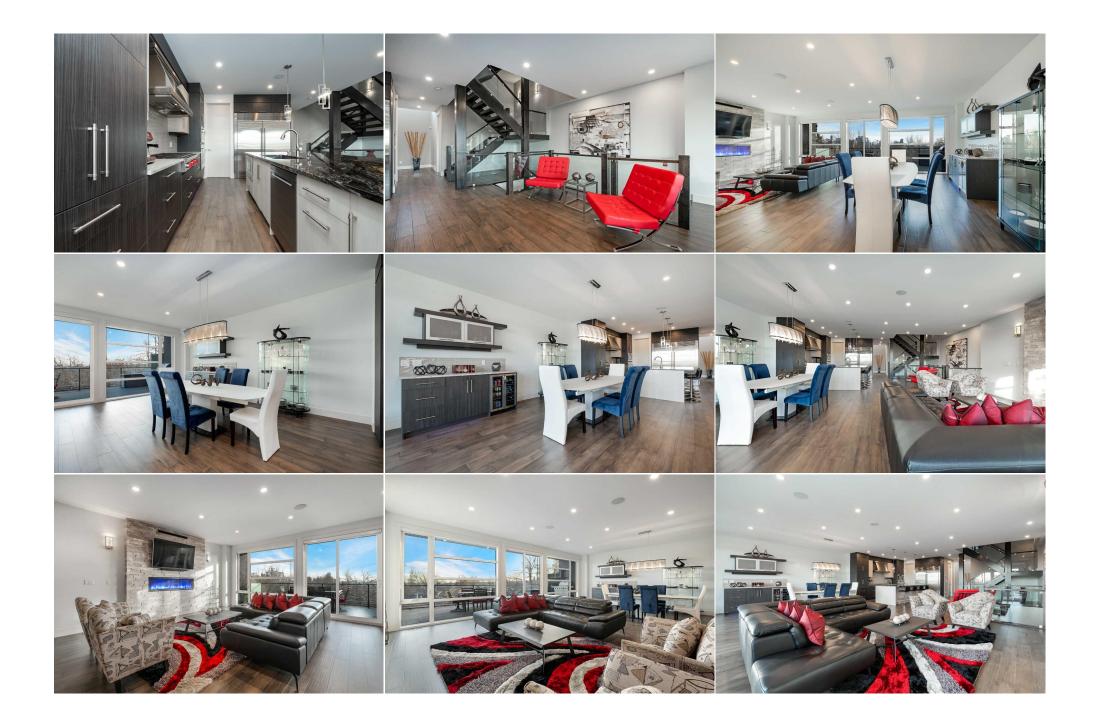

| Furnace/Utility Room<br>Bedroom<br>Bedroom<br>3pc Bathroom<br>5pc Ensuite bath | Basement<br>Upper<br>Basement<br>Basement<br>Upper                                                                                                                                                                                                                                                                                                                                                                                                                                                                                                                                                                                                                                                                                                                                                                                                                                                                                                                                                                                                                                                                                                                                                                                                                                                                                                                                                                                                                                                                                                                                                                                                                                                                                                                                                                                                                                                                                                                                                                                                                                                                             | 6`3" x 12`0"<br>10`6" x 13`1"<br>9`4" x 9`9"<br>0`0" x 0`0"<br>0`0" x 0`0" | Bedroom - Primary<br>Bedroom<br>2pc Bathroom<br>5pc Bathroom<br>2pc Bathroom<br>Legal/Tax/Financial | Upper<br>Upper<br>Main<br>Upper<br>Third | 17`7" x 19`0"<br>9`10" x 9`3"<br>0`0" x 0`0"<br>0`0" x 0`0"<br>0`0" x 0`0" |  |  |
|--------------------------------------------------------------------------------|--------------------------------------------------------------------------------------------------------------------------------------------------------------------------------------------------------------------------------------------------------------------------------------------------------------------------------------------------------------------------------------------------------------------------------------------------------------------------------------------------------------------------------------------------------------------------------------------------------------------------------------------------------------------------------------------------------------------------------------------------------------------------------------------------------------------------------------------------------------------------------------------------------------------------------------------------------------------------------------------------------------------------------------------------------------------------------------------------------------------------------------------------------------------------------------------------------------------------------------------------------------------------------------------------------------------------------------------------------------------------------------------------------------------------------------------------------------------------------------------------------------------------------------------------------------------------------------------------------------------------------------------------------------------------------------------------------------------------------------------------------------------------------------------------------------------------------------------------------------------------------------------------------------------------------------------------------------------------------------------------------------------------------------------------------------------------------------------------------------------------------|----------------------------------------------------------------------------|-----------------------------------------------------------------------------------------------------|------------------------------------------|----------------------------------------------------------------------------|--|--|
| Title:<br><b>Fee Simple</b><br>Legal Desc:                                     | 3076AB                                                                                                                                                                                                                                                                                                                                                                                                                                                                                                                                                                                                                                                                                                                                                                                                                                                                                                                                                                                                                                                                                                                                                                                                                                                                                                                                                                                                                                                                                                                                                                                                                                                                                                                                                                                                                                                                                                                                                                                                                                                                                                                         | Zoning:<br><b>R-CG</b>                                                     | Remarks                                                                                             |                                          |                                                                            |  |  |
| Pub Rmks:<br>Inclusions:<br>Property Listed By:                                | Perched on 18A Street in the inner-city community of Bankview, this 3+1 bedroom home with awe-inspiring city & downtown views on all 3 levels, offers nearly 4400 sq. ft. of sophisticated developed living space. The open & airy main level is adorned with wide-plank hardwood floors, high ceilings & stylish light fixtures. Culinary delights await in the gourmet chef's kitchen that's tastefully finished with leathered granite counter tops, large island with casual eating bar crafted from exotic granite, an abundance of storage space (including oversized walk-in pantry), high-end Wolf appliances & custom range hood. The formal dining area with built-in hutch/dry bar has ample space to host a family gathering or elegant dinner party. Adjacent to the dining area, the living room is anchored by a floor to ceiling remote controlled feature fireplace. A wall of windows & access to a massive deck with spectacular views creates a perfect indoor/outdoor living space for summer entertaining. A private den/office with built-ins & granite/marble desk is tucked away just off the foyer & a 2 piece powder room completes the main level. The second level hosts 3 bedrooms, a 5 piece main bath & laundry room with sink, storage & raised washer/dryer. The primary retreat is a true private oasis featuring a private balcony with unprecedented city views, to-die-for walk-in closet & private spa-like 5 piece ensuite with in-floor heat, large vanity, double sinks, tranquil chaise lounge soaker tub & rejuvenating oversized shower with 2 shower heads (one rain shower head with illuminated temperature control) & body sprays. Ascend to the top level that's perfect for entertaining, boasting a large loft area with stone fireplace, wet bar, dishwasher & bar fridge plus access to a large east facing rooftop infinity deck with topless glass railing & unobstructed downtown views. Also, a west facing rooftop patio to enjoy the sunsets. Basement development comprises of a large family/media room with roughed-in sound system, fourth bedroom, 3 piece ba |                                                                            |                                                                                                     |                                          |                                                                            |  |  |