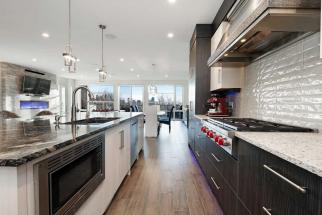

| Furnace/Utility Room<br>Bedroom<br>Bedroom<br>3pc Bathroom<br>5pc Ensuite bath | Basement<br>Upper<br>Basement<br>Basement<br>Upper                                                                                                                                                                                                                                                                                                                                                                                                                                                                                                                                                                                                                                                                                                                                                                                                                                                                                                                                                                                                                                                                                                                                                                                                                                                                                                                                                                                                                                                                                                                                                                                                                                                                                                                                                                                                                                                                                                                                                                                                                                                                             | 6`3" x 12`0"<br>10`6" x 13`1"<br>9`4" x 9`9"<br>0`0" x 0`0"<br>0`0" x 0`0" | Bedroom - Primary<br>Bedroom<br>2pc Bathroom<br>5pc Bathroom<br>2pc Bathroom<br>Legal/Tax/Financial | Upper<br>Upper<br>Main<br>Upper<br>Third | 17`7" x 19`0"<br>9`10" x 9`3"<br>0`0" x 0`0"<br>0`0" x 0`0"<br>0`0" x 0`0" |  |  |
|--------------------------------------------------------------------------------|--------------------------------------------------------------------------------------------------------------------------------------------------------------------------------------------------------------------------------------------------------------------------------------------------------------------------------------------------------------------------------------------------------------------------------------------------------------------------------------------------------------------------------------------------------------------------------------------------------------------------------------------------------------------------------------------------------------------------------------------------------------------------------------------------------------------------------------------------------------------------------------------------------------------------------------------------------------------------------------------------------------------------------------------------------------------------------------------------------------------------------------------------------------------------------------------------------------------------------------------------------------------------------------------------------------------------------------------------------------------------------------------------------------------------------------------------------------------------------------------------------------------------------------------------------------------------------------------------------------------------------------------------------------------------------------------------------------------------------------------------------------------------------------------------------------------------------------------------------------------------------------------------------------------------------------------------------------------------------------------------------------------------------------------------------------------------------------------------------------------------------|----------------------------------------------------------------------------|-----------------------------------------------------------------------------------------------------|------------------------------------------|----------------------------------------------------------------------------|--|--|
| Title:<br><b>Fee Simple</b><br>Legal Desc:                                     | 3076AB                                                                                                                                                                                                                                                                                                                                                                                                                                                                                                                                                                                                                                                                                                                                                                                                                                                                                                                                                                                                                                                                                                                                                                                                                                                                                                                                                                                                                                                                                                                                                                                                                                                                                                                                                                                                                                                                                                                                                                                                                                                                                                                         | Zoning:<br><b>R-CG</b>                                                     | Remarks                                                                                             |                                          |                                                                            |  |  |
| Pub Rmks:<br>Inclusions:<br>Property Listed By:                                | Perched on 18A Street in the inner-city community of Bankview, this 3+1 bedroom home with awe-inspiring city & downtown views on all 3 levels, offers nearly 4400 sq. ft. of sophisticated developed living space. The open & airy main level is adorned with wide-plank hardwood floors, high ceilings & stylish light fixtures. Culinary delights await in the gourmet chef's kitchen that's tastefully finished with leathered granite counter tops, large island with casual eating bar crafted from exotic granite, an abundance of storage space (including oversized walk-in pantry), high-end Wolf appliances & custom range hood. The formal dining area with built-in hutch/dry bar has ample space to host a family gathering or elegant dinner party. Adjacent to the dining area, the living room is anchored by a floor to ceiling remote controlled feature fireplace. A wall of windows & access to a massive deck with spectacular views creates a perfect indoor/outdoor living space for summer entertaining. A private den/office with built-ins & granite/marble desk is tucked away just off the foyer & a 2 piece powder room completes the main level. The second level hosts 3 bedrooms, a 5 piece main bath & laundry room with sink, storage & raised washer/dryer. The primary retreat is a true private oasis featuring a private balcony with unprecedented city views, to-die-for walk-in closet & private spa-like 5 piece ensuite with in-floor heat, large vanity, double sinks, tranquil chaise lounge soaker tub & rejuvenating oversized shower with 2 shower heads (one rain shower head with illuminated temperature control) & body sprays. Ascend to the top level that's perfect for entertaining, boasting a large loft area with stone fireplace, wet bar, dishwasher & bar fridge plus access to a large east facing rooftop infinity deck with topless glass railing & unobstructed downtown views. Also, a west facing rooftop patio to enjoy the sunsets. Basement development comprises of a large family/media room with roughed-in sound system, fourth bedroom, 3 piece ba |                                                                            |                                                                                                     |                                          |                                                                            |  |  |