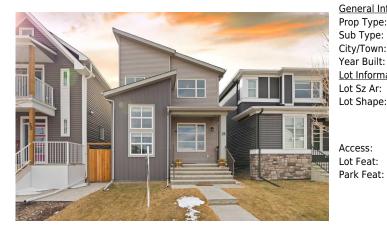

## 28 HOWSE Crescent, Calgary T3P1L4

| MLS®#:  | A2199287 | Area:   | Livingston | Listing<br>Date: | 03/05/25 | List Price: \$669,900      |
|---------|----------|---------|------------|------------------|----------|----------------------------|
| Status: | Active   | County: | Calgary    | Change:          | None     | Association: Fort McMurray |

| Legal/Tax/Financial                             |                                                                                                                                                                                                                                                                                                                                                                                                                                                                                                                                                                                                                                                                                                                                                                                                                                                                                                                                                                                                                                                                                                                                                                                                                                                                                                                                                                                                                                                                                                                                                                                                                                                                                                                                                                                                                                                                                                                                                                                                                                                                                                                                |  |  |  |  |
|-------------------------------------------------|--------------------------------------------------------------------------------------------------------------------------------------------------------------------------------------------------------------------------------------------------------------------------------------------------------------------------------------------------------------------------------------------------------------------------------------------------------------------------------------------------------------------------------------------------------------------------------------------------------------------------------------------------------------------------------------------------------------------------------------------------------------------------------------------------------------------------------------------------------------------------------------------------------------------------------------------------------------------------------------------------------------------------------------------------------------------------------------------------------------------------------------------------------------------------------------------------------------------------------------------------------------------------------------------------------------------------------------------------------------------------------------------------------------------------------------------------------------------------------------------------------------------------------------------------------------------------------------------------------------------------------------------------------------------------------------------------------------------------------------------------------------------------------------------------------------------------------------------------------------------------------------------------------------------------------------------------------------------------------------------------------------------------------------------------------------------------------------------------------------------------------|--|--|--|--|
| Title:<br>Fee Simple<br>Legal Desc:             | Zoning:<br>R-G<br>1811881<br>Remarks                                                                                                                                                                                                                                                                                                                                                                                                                                                                                                                                                                                                                                                                                                                                                                                                                                                                                                                                                                                                                                                                                                                                                                                                                                                                                                                                                                                                                                                                                                                                                                                                                                                                                                                                                                                                                                                                                                                                                                                                                                                                                           |  |  |  |  |
| Pub Rmks:<br>Inclusions:<br>Property Listed By: | Located in the highly sought-after community of Livingston on Center Street, this remarkable home offers the perfect blend of convenience, comfort, and modern design. Just minutes away from Costco, Superstore, No-Frills, Walmart, and schools, this property is ideal for families and professionals alike. Living Space Size: 1,688 sqft of thoughtfully designed living space. Bedrooms & Bathrooms: 3 spacious bedrooms and 2.5 modern bathrooms. Garage: Oversized garage with an 18-ft wide door, equipped with a Level 2 fast charger receptacle for electric vehicles. Outdoor Upgrades : Textured and colored concrete patio and walkway leading to the garage. Natural gas BBQ outlet for seamless outdoor cooking. Two cold water garden hose outlets and one hot water outlet for added convenience. Main Floor Highlights Great Room: Features impressive open-to-above ceilings soaring to 18 ft, filling the space with natural light and grandeur. Modern Kitchen: Upgraded full-height, dual-tone cabinets with soft-close doors and bin drawers. A large 9-ft quartz countertop island, perfect for cooking and entertaining. Dining Room: Ample space for family meals and gatherings. Office Space: A private area ideal for remote work or study. Pantry: Convenient storage for kitchen essentials. Design & Elevations Exterior: A modern façade with extra windows for abundant natural light. Foyer: Raised ceiling height of 11 ft, creating a grand entrance. Staircase: Elegant iron spindle railing as a standout feature. Upgrades & Finishes Flooring: Durable and stylish LVP flooring throughout the main and upper levels. Bathrooms: Augle so that the office sort and safety. 9ft Bases hat the door with full-height tiles. Bedrooms: Ample storage in all rooms, including a walk-in closet in the master bedroom. Safety & Comfort Features: Fire Sprinklers are installed on all three floors for added safety. 9ft Basement Ceiling with 2 egress windows, providing the potential for future development. Water Softener, HVAC system, Gas Furnace, and Central AC Unit are inclu |  |  |  |  |