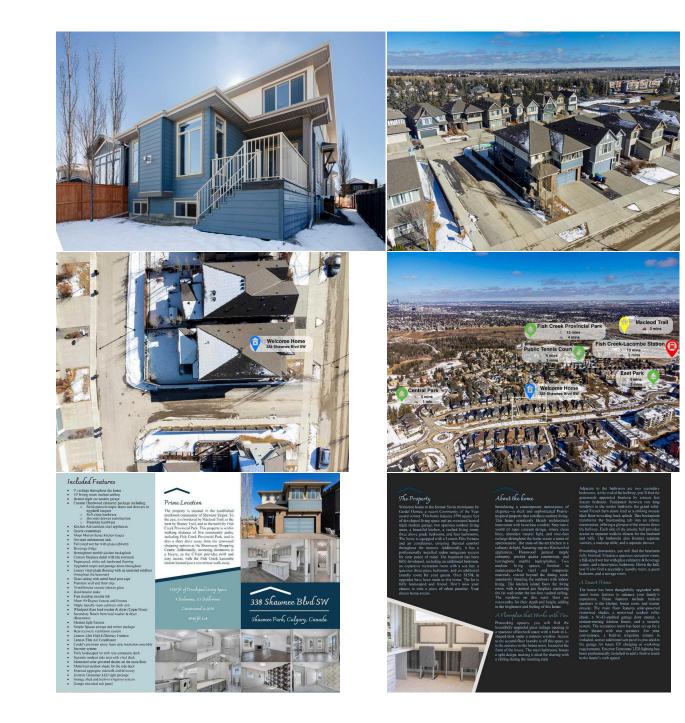

## 338 SHAWNEE Boulevard, Calgary T2Y 0P4

| MLS®#:  | A2199321 | Area:   | Shawnee Slopes | Listing<br>Date: | 03/07/25 | List Price: <b>\$1,250,000</b> |
|---------|----------|---------|----------------|------------------|----------|--------------------------------|
| Status: | Active   | County: | Calgary        | Change:          | None     | Association: Fort McMurray     |

| 5pc Ensuite bath<br>Laundry<br>Bedroom | Upper<br>Upper<br>Basement                                                                                                                                                                                                                                                                                               | 65`4" x 34`2"<br>34`2" x 19`5"<br>61`9" x 30`4"                                                                                                                                                                                                                                                                                                                                                                           | 4pc Bathroom<br>Game Room<br>3pc Bathroom                                                                                                                                                                                                                                                                                                                                                                                                               | Upper<br>Basement<br>Basement                                                                                                                                                                                                                                                                                                                                                         | 41`10" x 18`10"<br>81`6" x 57`2"<br>30`7" x 18`1"                                                                                                                                                                                                                                                                                                                                                                                                                                                                                                                               |
|----------------------------------------|--------------------------------------------------------------------------------------------------------------------------------------------------------------------------------------------------------------------------------------------------------------------------------------------------------------------------|---------------------------------------------------------------------------------------------------------------------------------------------------------------------------------------------------------------------------------------------------------------------------------------------------------------------------------------------------------------------------------------------------------------------------|---------------------------------------------------------------------------------------------------------------------------------------------------------------------------------------------------------------------------------------------------------------------------------------------------------------------------------------------------------------------------------------------------------------------------------------------------------|---------------------------------------------------------------------------------------------------------------------------------------------------------------------------------------------------------------------------------------------------------------------------------------------------------------------------------------------------------------------------------------|---------------------------------------------------------------------------------------------------------------------------------------------------------------------------------------------------------------------------------------------------------------------------------------------------------------------------------------------------------------------------------------------------------------------------------------------------------------------------------------------------------------------------------------------------------------------------------|
| Covered Porch                          | Main                                                                                                                                                                                                                                                                                                                     | 40`5" x 39`1"                                                                                                                                                                                                                                                                                                                                                                                                             | <b>Balcony</b><br>Legal/Tax/Financial                                                                                                                                                                                                                                                                                                                                                                                                                   | Main                                                                                                                                                                                                                                                                                                                                                                                  | 49`3" x 32`7"                                                                                                                                                                                                                                                                                                                                                                                                                                                                                                                                                                   |
| Title:                                 |                                                                                                                                                                                                                                                                                                                          | Zoning:                                                                                                                                                                                                                                                                                                                                                                                                                   |                                                                                                                                                                                                                                                                                                                                                                                                                                                         |                                                                                                                                                                                                                                                                                                                                                                                       |                                                                                                                                                                                                                                                                                                                                                                                                                                                                                                                                                                                 |
| Fee Simple                             | 1711277                                                                                                                                                                                                                                                                                                                  | R-C1                                                                                                                                                                                                                                                                                                                                                                                                                      |                                                                                                                                                                                                                                                                                                                                                                                                                                                         |                                                                                                                                                                                                                                                                                                                                                                                       |                                                                                                                                                                                                                                                                                                                                                                                                                                                                                                                                                                                 |
| Legal Desc:                            | 1/112//                                                                                                                                                                                                                                                                                                                  |                                                                                                                                                                                                                                                                                                                                                                                                                           | Remarks                                                                                                                                                                                                                                                                                                                                                                                                                                                 |                                                                                                                                                                                                                                                                                                                                                                                       |                                                                                                                                                                                                                                                                                                                                                                                                                                                                                                                                                                                 |
|                                        |                                                                                                                                                                                                                                                                                                                          |                                                                                                                                                                                                                                                                                                                                                                                                                           | Kemarko                                                                                                                                                                                                                                                                                                                                                                                                                                                 |                                                                                                                                                                                                                                                                                                                                                                                       |                                                                                                                                                                                                                                                                                                                                                                                                                                                                                                                                                                                 |
|                                        | powered ready for E V                                                                                                                                                                                                                                                                                                    | / I 4 Bedrooms, 3.5 Baths I Fully Fi                                                                                                                                                                                                                                                                                                                                                                                      | nished Basement I 2 Outdoor Livir                                                                                                                                                                                                                                                                                                                                                                                                                       | ng Areas w/ covered decks I Ho                                                                                                                                                                                                                                                                                                                                                        | D TRIPLE HEATED TANDEM GARAGE is<br>ome Office/Study Area & Large Bonus Room I<br>r & Dryer I Large Primary Bedroom w/ 2 walk-                                                                                                                                                                                                                                                                                                                                                                                                                                                  |
| Inclusions:                            | in closets I Air Conditi<br>in. The main floor boa<br>touch, leading you to<br>stainless steel appliar<br>seating. The living roc<br>you will notice 3 large<br>5-piece ensuite with la<br>full bath and a conver<br>room/family room with<br>the stair case. The ful<br>for kids to play and ou<br>convenience. Located | oning I Exterior Gemstone Lightin<br>sts an open concept floor plan wit<br>the adjacent formal dining room—<br>nces, a gas stove, custom maple w<br>om, featuring a cozy gas fireplace,<br>bedrooms, home office/study are<br>arge soaker tub, dual vanities and<br>nient laundry room with a sink. The<br>h a wet bar, a 3-piece full bath, se<br>ly landscaped backyard includes a<br>utdoor enjoyment. Equipped with o | g I Spanning over 3,590 sq ft acro<br>h 9-ft ceilings and large windows<br>a perfect space for family and frie<br>ood cabinetry with an updated ma<br>creates an inviting ambiance. An<br>a and bonus room. Huge primary l<br>separated oversized shower. The<br>e fully developed basement is finis<br>cond laundry room w/ Bosch wash<br>in irrigation system, mature trees<br>central air conditioning, an on-der<br>hools, churches, Shawnessy Shop | ss three levels, this exception<br>allowing natural light to flood<br>ends to gather for a meal. The<br>arble tile backsplash, quartz co<br>d the front mudroom features<br>bedroom retreat features two<br>upper level also offers two ot<br>shed w/ Sub Floor & Vinyl Plan<br>er & dryer, and an additional I<br>, a shed, deck, and patio space<br>nand hot water tank, built-in s | ally built residence is ready for you to move<br>in. The hardwood flooring adds an elegant<br>kitchen is a true highlight, showcasing<br>buntertops, and a large center island with<br>a walk-in closet. Heading to the upper level,<br>walk-in closets with built-ins, and a spa-like<br>her well-sized bedrooms, along with a 4-piece<br>k Flooring for your extra comfort, a huge rec<br>bedroom with plenty of storage space under<br>e. The good sized lot provides ample space<br>peakers, this home offers both comfort and<br>train Station, and easy access to MACLEOD |