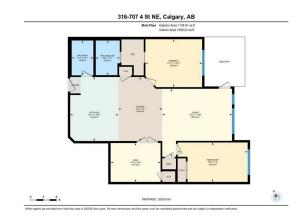

Utilities and Features

| Roof:<br>Heating:<br>Sewer:                                                                                                  | Tar/Gravel<br>Baseboard |           |                                                                                                   | Flooring:           | Brick,Composite Siding,Wood Frame |                 |  |  |  |  |
|------------------------------------------------------------------------------------------------------------------------------|-------------------------|-----------|---------------------------------------------------------------------------------------------------|---------------------|-----------------------------------|-----------------|--|--|--|--|
| Ext Feat:                                                                                                                    | Balcony,BBQ g           | as line   |                                                                                                   | • • • •             |                                   |                 |  |  |  |  |
|                                                                                                                              |                         | Fnd/Bsmt: |                                                                                                   |                     |                                   |                 |  |  |  |  |
| Kitchen Appl: Convection Oven,Dishwasher,Dryer,Gas   Int Feat: Breakfast Bar,Quartz Counters,Storage   Utilities: Utilities: |                         |           | er,Gas Cooktop,Microwave Hood Fan,Refrigerator,Washer,Window Coverings<br>orage,Walk-In Closet(s) |                     |                                   |                 |  |  |  |  |
|                                                                                                                              |                         |           |                                                                                                   | Room Information    |                                   |                 |  |  |  |  |
| Room                                                                                                                         |                         | Level     | Dimensions                                                                                        | <u>Room</u>         | Level                             | Dimensions      |  |  |  |  |
| Living Room                                                                                                                  |                         | Main      | 15`11" x 15`6"                                                                                    | Dining Room         | Main                              | 14`7" x 10`0"   |  |  |  |  |
| Kitchen                                                                                                                      |                         | Main      | 14`7" x 10`11"                                                                                    | Bedroom - Primary   | Main                              | 12`11" x 10`11" |  |  |  |  |
| Bedroom                                                                                                                      |                         | Main      | 15`11" x 9`0"                                                                                     | Den                 | Main                              | 11`4" x 8`10"   |  |  |  |  |
| 3pc Ensuite ba                                                                                                               | ath                     | Main      |                                                                                                   | 4pc Bathroom        | Main                              |                 |  |  |  |  |
|                                                                                                                              |                         |           |                                                                                                   | Legal/Tax/Financial |                                   |                 |  |  |  |  |
| Condo Fee:                                                                                                                   |                         |           | Title:                                                                                            |                     | Zoning:                           |                 |  |  |  |  |
| \$596                                                                                                                        |                         |           | Fee Simple                                                                                        |                     | M-C2                              |                 |  |  |  |  |