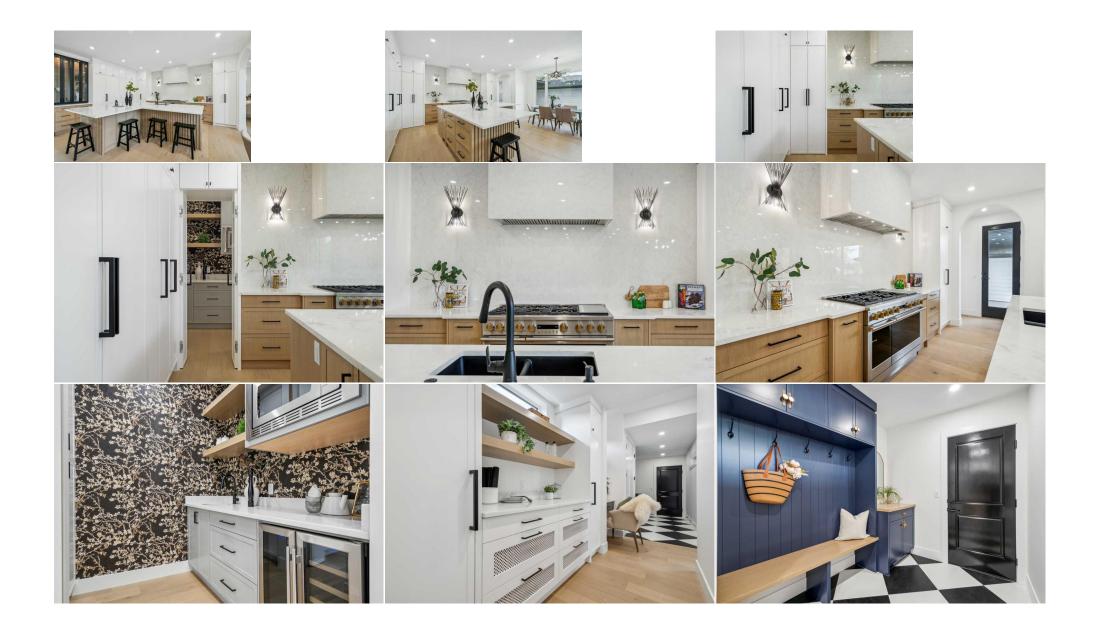

41`7" x 35`10"

| Legal/Tax/Financial                             |                                                                                                                                                                                                                                                                                                                                                                                                                                                                                                                                                                                                                                                                                                                                                                                                                                                                                                                                                                                                                                                                                                                                                                                                                                                                                                                                                                                                                                                                                                                                                                                                                                                                                                                                                                                                                                                                                                                                                                                                                                                                                                                                                          |  |  |  |  |
|-------------------------------------------------|----------------------------------------------------------------------------------------------------------------------------------------------------------------------------------------------------------------------------------------------------------------------------------------------------------------------------------------------------------------------------------------------------------------------------------------------------------------------------------------------------------------------------------------------------------------------------------------------------------------------------------------------------------------------------------------------------------------------------------------------------------------------------------------------------------------------------------------------------------------------------------------------------------------------------------------------------------------------------------------------------------------------------------------------------------------------------------------------------------------------------------------------------------------------------------------------------------------------------------------------------------------------------------------------------------------------------------------------------------------------------------------------------------------------------------------------------------------------------------------------------------------------------------------------------------------------------------------------------------------------------------------------------------------------------------------------------------------------------------------------------------------------------------------------------------------------------------------------------------------------------------------------------------------------------------------------------------------------------------------------------------------------------------------------------------------------------------------------------------------------------------------------------------|--|--|--|--|
| Title:<br><b>Fee Simple</b><br>Legal Desc:      | Zoning:<br>R-CG<br>1164HJ                                                                                                                                                                                                                                                                                                                                                                                                                                                                                                                                                                                                                                                                                                                                                                                                                                                                                                                                                                                                                                                                                                                                                                                                                                                                                                                                                                                                                                                                                                                                                                                                                                                                                                                                                                                                                                                                                                                                                                                                                                                                                                                                |  |  |  |  |
| Pub Rmks:<br>Inclusions:<br>Property Listed By: | Remarks<br>Welcome to your Dream Home! This Stunning, Spacious Brand new Custom Home boasts over 4,130 square feet of beautifully developed living space on an ideal 60-<br>foot-wide lot, backing directly onto Wildwood's largest park with a playground. With an Attached Triple Car Garage, this home perfectly blends style, comfort, and<br>functionality. Located in the desirable Wildwood community, the modern Open floor plan is ideal for entertaining and family gatherings. The Main Floor features a<br>dedicated Office space, perfect for working from home. The Gourmet Kitchen is a chef's dream, equipped with top-of-the-line appliances, including a Monogram 48-<br>inch gas range, Jenn Air built-in fridge and freezer, and a Large Island for meal prep and casual dining. The cozy living room is perfect for unwinding by the fireplace<br>after a long day. An expansive walk-through pantry adds convenience with a coffee station, Extra Fridge and Freezer, and leads to the Attached Triple car garage,<br>spacious backyard and sizeable private deck are perfect for outdoor gatherings. This custom home includes Four bedrooms, Three of which are on the Upper floor,<br>each with their Own Ensuite. The Upper Floor features a Primary suite that is a true retreat with valuted ceilings, built-in storage, window seating, and a<br>luxurious ensuite with a spa-like soaking tub, dual vanities, a steam shower, and a spacious walk-in closet adorned with a gorgeous wallpapered ceiling. An archway<br>leads to a separate wing that includes two additional bedrooms, each with walk-in closets and individual ensuites. The common area in this wing features built-in<br>desks, perfect for study or homework. The large laundry room provides ample space for all your needs. The lower level offers even more, with an additional<br>bedroom, a bathroom with heated floors, an enclosed glass-wall gym, a bar area, a wine room, and plenty of storage. The home is equipped with two high-efficiency<br>furnaces and a tankless water heater for added comfort. Wildwood is an exceptional communit |  |  |  |  |