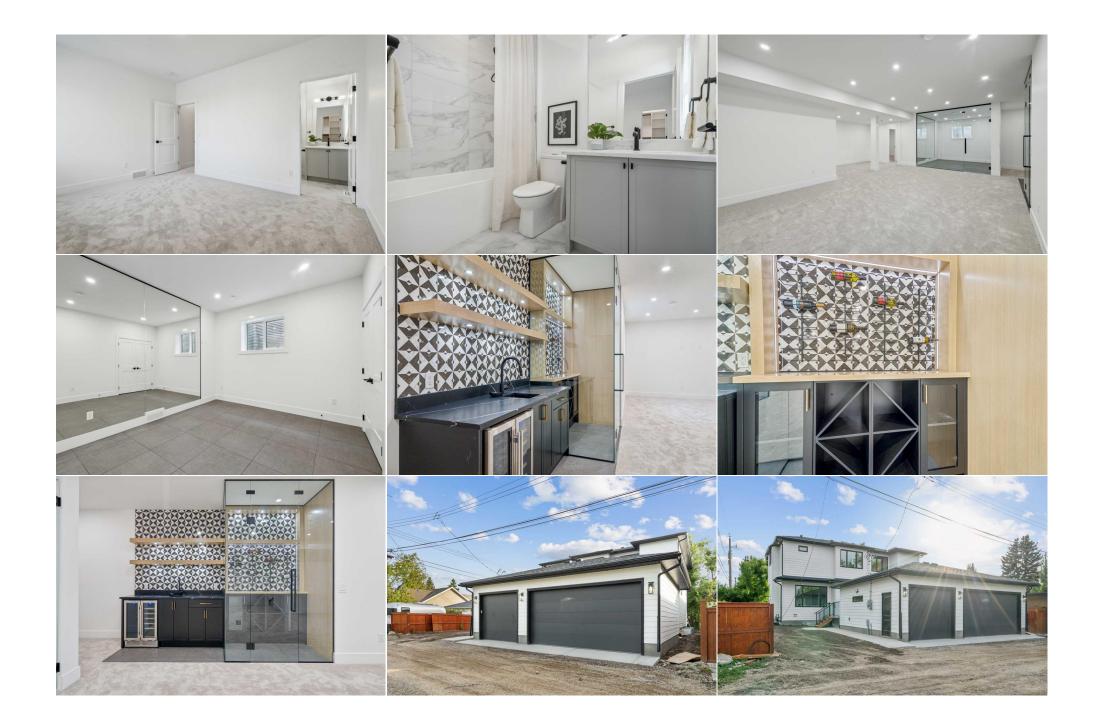

41`7" x 35`10"

| Legal/Tax/Financial                             |                                                                                                                                                                                                                                                                                                                                                                                                                                                                                                                                                                                                                                                                                                                                                                                                                                                                                                                                                                                                                                                                                                                                                                                                                                                                                                                                                                                                                                                                                                                                                                                                                                                                                                                                                                                                                                                                                                                                                                                                                                                                                                                                                          |  |  |  |  |
|-------------------------------------------------|----------------------------------------------------------------------------------------------------------------------------------------------------------------------------------------------------------------------------------------------------------------------------------------------------------------------------------------------------------------------------------------------------------------------------------------------------------------------------------------------------------------------------------------------------------------------------------------------------------------------------------------------------------------------------------------------------------------------------------------------------------------------------------------------------------------------------------------------------------------------------------------------------------------------------------------------------------------------------------------------------------------------------------------------------------------------------------------------------------------------------------------------------------------------------------------------------------------------------------------------------------------------------------------------------------------------------------------------------------------------------------------------------------------------------------------------------------------------------------------------------------------------------------------------------------------------------------------------------------------------------------------------------------------------------------------------------------------------------------------------------------------------------------------------------------------------------------------------------------------------------------------------------------------------------------------------------------------------------------------------------------------------------------------------------------------------------------------------------------------------------------------------------------|--|--|--|--|
| Title:<br><b>Fee Simple</b><br>Legal Desc:      | Zoning:<br>R-CG<br>1164HJ                                                                                                                                                                                                                                                                                                                                                                                                                                                                                                                                                                                                                                                                                                                                                                                                                                                                                                                                                                                                                                                                                                                                                                                                                                                                                                                                                                                                                                                                                                                                                                                                                                                                                                                                                                                                                                                                                                                                                                                                                                                                                                                                |  |  |  |  |
| Pub Rmks:<br>Inclusions:<br>Property Listed By: | Remarks<br>Welcome to your Dream Home! This Stunning, Spacious Brand new Custom Home boasts over 4,130 square feet of beautifully developed living space on an ideal 60-<br>foot-wide lot, backing directly onto Wildwood's largest park with a playground. With an Attached Triple Car Garage, this home perfectly blends style, comfort, and<br>functionality. Located in the desirable Wildwood community, the modern Open floor plan is ideal for entertaining and family gatherings. The Main Floor features a<br>dedicated Office space, perfect for working from home. The Gourmet Kitchen is a chef's dream, equipped with top-of-the-line appliances, including a Monogram 48-<br>inch gas range, Jenn Air built-in fridge and freezer, and a Large Island for meal prep and casual dining. The cozy living room is perfect for unwinding by the fireplace<br>after a long day. An expansive walk-through pantry adds convenience with a coffee station, Extra Fridge and Freezer, and leads to the Attached Triple car garage,<br>spacious backyard and sizeable private deck are perfect for outdoor gatherings. This custom home includes Four bedrooms, Three of which are on the Upper floor,<br>each with their Own Ensuite. The Upper Floor features a Primary suite that is a true retreat with valuted ceilings, built-in storage, window seating, and a<br>luxurious ensuite with a spa-like soaking tub, dual vanities, a steam shower, and a spacious walk-in closet adorned with a gorgeous wallpapered ceiling. An archway<br>leads to a separate wing that includes two additional bedrooms, each with walk-in closets and individual ensuites. The common area in this wing features built-in<br>desks, perfect for study or homework. The large laundry room provides ample space for all your needs. The lower level offers even more, with an additional<br>bedroom, a bathroom with heated floors, an enclosed glass-wall gym, a bar area, a wine room, and plenty of storage. The home is equipped with two high-efficiency<br>furnaces and a tankless water heater for added comfort. Wildwood is an exceptional communit |  |  |  |  |