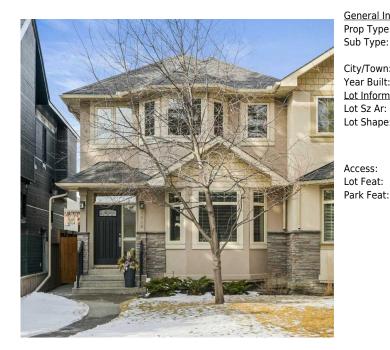

## 3419 2 Street, Calgary T2K 0Y1

| MLS®#:  | A2199550 | Area:   | Highland Park | Listing<br>Date: | 03/07/25 | List Price: \$839,900      |
|---------|----------|---------|---------------|------------------|----------|----------------------------|
| Status: | Active   | County: | Calgary       | Change:          | None     | Association: Fort McMurray |

| al Information | ļ             |                     |                     | DOM        |                     |
|----------------|---------------|---------------------|---------------------|------------|---------------------|
| ype:           | Residential   |                     |                     | 2          |                     |
| pe:            | Semi Detached | (Half               |                     | Layout     |                     |
|                | Duplex)       | Finished Floor Ar   | ea                  | Beds:      | 4(31)               |
| wn:            | Calgary       | Abv Sqft:           | 1,839               | Baths:     | 3.5 (3 1)           |
| uilt:          | 2008          | Low Sqft:           |                     | Style:     | 2 Storey, Attached- |
| ormation       |               | Ttl Sqft:           | 1,839               |            | Side by Side        |
| Ar:            | 3,003 sqft    | ·                   |                     |            | -                   |
| ape:           |               |                     |                     | Dorting    |                     |
|                |               |                     |                     | Parking    | _                   |
|                |               |                     |                     | Ttl Park:  | 2                   |
|                |               |                     |                     | Garage Sz: | 1                   |
| :              |               |                     |                     |            |                     |
| at:            | Back Lane     |                     |                     |            |                     |
| eat:           | Double Garage | Detached,Garage Doo | or Opener,Garage Fa | ces Rear   |                     |
|                |               |                     |                     |            |                     |

Utilities and Features

| Roof:         | Asphalt Shingle                                                                                                                                        | Construction:       |  |  |
|---------------|--------------------------------------------------------------------------------------------------------------------------------------------------------|---------------------|--|--|
| Heating:      | In Floor,Forced Air,Natural Gas                                                                                                                        | Stone, Vinyl Siding |  |  |
| Sewer:        |                                                                                                                                                        | Flooring:           |  |  |
| Ext Feat:     | Lighting, Other, Private Yard                                                                                                                          | Carpet, Other       |  |  |
|               |                                                                                                                                                        | Water Source:       |  |  |
|               |                                                                                                                                                        | Fnd/Bsmt:           |  |  |
|               |                                                                                                                                                        | Poured Concrete     |  |  |
| Kitchen Appl: | n Appl: Dishwasher,Microwave Hood Fan,Refrigerator,Stove(s),Window Coverings                                                                           |                     |  |  |
| Int Feat:     | Breakfast Bar,Built-in Features,Central Vacuum,Double Vanity,High Ceilings,Kitchen Island,No Animal Home,No Smoking Home,Open Floorplan,Pantry,Walk-In |                     |  |  |
|               | Closet(s)                                                                                                                                              |                     |  |  |
| Utilities:    |                                                                                                                                                        |                     |  |  |