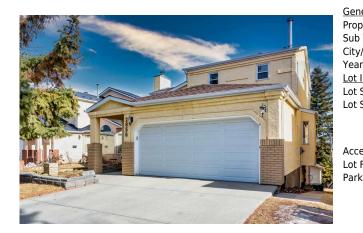

## 2856 SIGNAL HILL Heights, Calgary T3H 2M6

| MLS®#:  | A2199646 | Area:   | Signal Hill | Listing<br>Date: | 03/13/25 | List Price: \$840,000      |
|---------|----------|---------|-------------|------------------|----------|----------------------------|
| Status: | Active   | County: | Calgary     | Change:          | None     | Association: Fort McMurray |

| neral Information   | _           |                    |           | DOM                  |           |
|---------------------|-------------|--------------------|-----------|----------------------|-----------|
| ор Туре:            | Residential |                    |           | 24                   |           |
| b Type:             | Detached    |                    |           | <u>Layout</u>        |           |
| y/Town:             | Calgary     | Finished Floor Are | <u>ea</u> | Beds:                | 6 (33)    |
| ar Built:           | 1989        | Abv Sqft:          | 1,836     | Baths:               | 3.5 (3 1) |
| <u>Information</u>  |             | Low Sqft:          |           | Style:               | 2 Storey  |
| : Sz Ar:            | 4,789 sqft  | Ttl Sqft:          | 1,836     |                      |           |
| Shape:              |             |                    |           | Parking              |           |
|                     |             |                    |           | 5                    | 4         |
|                     |             |                    |           |                      | -         |
| Shape:              |             |                    |           | Parking<br>Ttl Park: |           |
|                     |             |                    |           | Garage Sz:           | 2         |
| cess:               |             |                    |           |                      |           |
| : Feat:<br>'k Feat: |             |                    |           |                      |           |