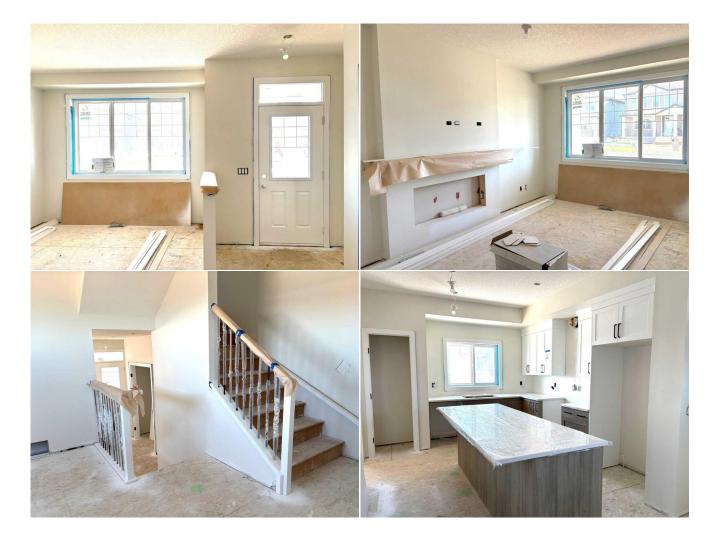

|                          |                                                                                                                                                                                                                                                                                                                                                        |                                                                                                                                                                                                                                                                                                                                                                                                                                                                                                                                                           | Room Information                                                                                                                                                                                                                                                                                                                                                                                                                                                                                                                                                     |                                                                                                                                                                                                                                                                                                                                                                                                                                                                                   |                                                                                                                                                                                                                                                                                                                                                                                                                                                                                                                                                                                                                         |
|--------------------------|--------------------------------------------------------------------------------------------------------------------------------------------------------------------------------------------------------------------------------------------------------------------------------------------------------------------------------------------------------|-----------------------------------------------------------------------------------------------------------------------------------------------------------------------------------------------------------------------------------------------------------------------------------------------------------------------------------------------------------------------------------------------------------------------------------------------------------------------------------------------------------------------------------------------------------|----------------------------------------------------------------------------------------------------------------------------------------------------------------------------------------------------------------------------------------------------------------------------------------------------------------------------------------------------------------------------------------------------------------------------------------------------------------------------------------------------------------------------------------------------------------------|-----------------------------------------------------------------------------------------------------------------------------------------------------------------------------------------------------------------------------------------------------------------------------------------------------------------------------------------------------------------------------------------------------------------------------------------------------------------------------------|-------------------------------------------------------------------------------------------------------------------------------------------------------------------------------------------------------------------------------------------------------------------------------------------------------------------------------------------------------------------------------------------------------------------------------------------------------------------------------------------------------------------------------------------------------------------------------------------------------------------------|
| Room                     | Level                                                                                                                                                                                                                                                                                                                                                  | Dimensions                                                                                                                                                                                                                                                                                                                                                                                                                                                                                                                                                | Room                                                                                                                                                                                                                                                                                                                                                                                                                                                                                                                                                                 | Level                                                                                                                                                                                                                                                                                                                                                                                                                                                                             | Dimensions                                                                                                                                                                                                                                                                                                                                                                                                                                                                                                                                                                                                              |
| 2pc Bathroom             | Second                                                                                                                                                                                                                                                                                                                                                 | 4`0" x 4`6"                                                                                                                                                                                                                                                                                                                                                                                                                                                                                                                                               | Great Room                                                                                                                                                                                                                                                                                                                                                                                                                                                                                                                                                           | Main                                                                                                                                                                                                                                                                                                                                                                                                                                                                              | 17`4" x 11`8"                                                                                                                                                                                                                                                                                                                                                                                                                                                                                                                                                                                                           |
| Dining Room              | Second                                                                                                                                                                                                                                                                                                                                                 | 13`4" x 9`4"                                                                                                                                                                                                                                                                                                                                                                                                                                                                                                                                              | Kitchen                                                                                                                                                                                                                                                                                                                                                                                                                                                                                                                                                              | Second                                                                                                                                                                                                                                                                                                                                                                                                                                                                            | 13`4" x 11`10"                                                                                                                                                                                                                                                                                                                                                                                                                                                                                                                                                                                                          |
| Bedroom - Primary        | Third                                                                                                                                                                                                                                                                                                                                                  | 13`2" x 11`8"                                                                                                                                                                                                                                                                                                                                                                                                                                                                                                                                             | Bedroom                                                                                                                                                                                                                                                                                                                                                                                                                                                                                                                                                              | Level 4                                                                                                                                                                                                                                                                                                                                                                                                                                                                           | 10`0" x 8`2"                                                                                                                                                                                                                                                                                                                                                                                                                                                                                                                                                                                                            |
| Bedroom                  | Level 4                                                                                                                                                                                                                                                                                                                                                | 10`0" x 8`6"                                                                                                                                                                                                                                                                                                                                                                                                                                                                                                                                              | 4pc Bathroom                                                                                                                                                                                                                                                                                                                                                                                                                                                                                                                                                         | Level 4                                                                                                                                                                                                                                                                                                                                                                                                                                                                           | 8`1" x 5`2"                                                                                                                                                                                                                                                                                                                                                                                                                                                                                                                                                                                                             |
| 4pc Ensuite bath         | Second                                                                                                                                                                                                                                                                                                                                                 | 9`9" x 5`3"                                                                                                                                                                                                                                                                                                                                                                                                                                                                                                                                               | Laundry                                                                                                                                                                                                                                                                                                                                                                                                                                                                                                                                                              | Level 4                                                                                                                                                                                                                                                                                                                                                                                                                                                                           | 4`1" x 5`5"                                                                                                                                                                                                                                                                                                                                                                                                                                                                                                                                                                                                             |
| Bonus Room               | Level 4                                                                                                                                                                                                                                                                                                                                                | 10`6" x 9`8"                                                                                                                                                                                                                                                                                                                                                                                                                                                                                                                                              |                                                                                                                                                                                                                                                                                                                                                                                                                                                                                                                                                                      |                                                                                                                                                                                                                                                                                                                                                                                                                                                                                   |                                                                                                                                                                                                                                                                                                                                                                                                                                                                                                                                                                                                                         |
|                          |                                                                                                                                                                                                                                                                                                                                                        |                                                                                                                                                                                                                                                                                                                                                                                                                                                                                                                                                           | Legal/Tax/Financial                                                                                                                                                                                                                                                                                                                                                                                                                                                                                                                                                  |                                                                                                                                                                                                                                                                                                                                                                                                                                                                                   |                                                                                                                                                                                                                                                                                                                                                                                                                                                                                                                                                                                                                         |
| Title:                   |                                                                                                                                                                                                                                                                                                                                                        | Zoning:                                                                                                                                                                                                                                                                                                                                                                                                                                                                                                                                                   |                                                                                                                                                                                                                                                                                                                                                                                                                                                                                                                                                                      |                                                                                                                                                                                                                                                                                                                                                                                                                                                                                   |                                                                                                                                                                                                                                                                                                                                                                                                                                                                                                                                                                                                                         |
| Fee Simple               |                                                                                                                                                                                                                                                                                                                                                        | R-1                                                                                                                                                                                                                                                                                                                                                                                                                                                                                                                                                       |                                                                                                                                                                                                                                                                                                                                                                                                                                                                                                                                                                      |                                                                                                                                                                                                                                                                                                                                                                                                                                                                                   |                                                                                                                                                                                                                                                                                                                                                                                                                                                                                                                                                                                                                         |
| Legal Desc:              | 241-0976                                                                                                                                                                                                                                                                                                                                               |                                                                                                                                                                                                                                                                                                                                                                                                                                                                                                                                                           |                                                                                                                                                                                                                                                                                                                                                                                                                                                                                                                                                                      |                                                                                                                                                                                                                                                                                                                                                                                                                                                                                   |                                                                                                                                                                                                                                                                                                                                                                                                                                                                                                                                                                                                                         |
| 2                        |                                                                                                                                                                                                                                                                                                                                                        |                                                                                                                                                                                                                                                                                                                                                                                                                                                                                                                                                           | Remarks                                                                                                                                                                                                                                                                                                                                                                                                                                                                                                                                                              |                                                                                                                                                                                                                                                                                                                                                                                                                                                                                   |                                                                                                                                                                                                                                                                                                                                                                                                                                                                                                                                                                                                                         |
| Pub Rmks:                | WITH OWN RECREAT<br>that you'll be thrilled<br>1" thick quartz count                                                                                                                                                                                                                                                                                   | ION AREA * LOOK MASTER BUILDER<br>I with the final results on the posse<br>sertop, 3 stylish pendant lights over                                                                                                                                                                                                                                                                                                                                                                                                                                          | AREA * LARGE PRIMARY BEDROOI<br>has added a long list of Builder u<br>ssion day! Check and compare th<br>r the island, soft close cabinet do                                                                                                                                                                                                                                                                                                                                                                                                                         | pgrades to this MODERN 4 le<br>e standard features : 8 ft. lon<br>ors and soft close drawers, tw                                                                                                                                                                                                                                                                                                                                                                                  | INGS * PRIVATE SPARE BEDROOMS LOCATION<br>vel split WALKOUT BASEMENT HOME to ensur<br>ig kitchen island, a full length eating bar and<br>vo tone kitchen cabinets, "shaker styled"                                                                                                                                                                                                                                                                                                                                                                                                                                      |
| Pub Rmks:                | WITH OWN RECREAT<br>that you'll be thrilled<br>1" thick quartz count<br>cabinet doors, cabine<br>drawers (2 drawers),<br>an in-wall conduit for<br>sturdy satin nickel w<br>installed in the uppe<br>laundry area, 6.5 ft h<br>upper bathrooms, ba<br>hooks unit, triple par<br>furnace, 80 gal US ho<br>basement but there's                          | ION AREA * LOOK MASTER BUILDER<br>I with the final results on the posse<br>ertop, 3 stylish pendant lights over<br>ets roughed-in for a built-in microw<br>stylish Blanco Silgranit kitchen sin<br>r a TV above the fireplace mantle, w<br>ire shelving, California knockdown<br>r bathrooms and laundry room, 9 ft<br>ong ensuite quartz countertop with<br>throom vanities have a bottom dra<br>ne windows, full width front verand<br>of water tank, ECOBEE SMART Ther                                                                                 | AREA * LARGE PRIMARY BEDROOD<br>has added a long list of Builder us<br>ssion day! Check and compare the<br>r the island, soft close cabinet do<br>rave, chimney hood fan rough-in, s<br>k with soap dispenser, gasline fo<br>white "Zebra Blinds" window cove<br>textured ceilings throughout, exe<br>c. of black metal spindles, black do<br>2 undermount sinks, 5' wide "TIL<br>wer, the main bath tub has vinyl<br>a, clean air filtration system(HRV<br>mostat with HRV control, 9 ft. fou<br>edroom and a recreation room, 10                                   | pgrades to this MODERN 4 levels standard features : 8 ft. Ion<br>ors and soft close drawers, two<br>spacious kitchen pantry, 36" l<br>r a gas stove, large great roo<br>rings, Berkley modern interio<br>usite QUEST XL Luxury Vinyl<br>oor handles, black hinges and<br>ED" ensuite shower (tiled to<br>tile extended to the ceiling, th<br>), General Aire drip humidifier<br>ndation wall height, painted<br>00 sf rear deck, soffit plug and                                  | vel split WALKOUT BASEMENT HOME to ensur<br>ig kitchen island, a full length eating bar and<br>vo tone kitchen cabinets, "shaker styled"<br>high upper cabinets, 1 set of pots and pans<br>m with 50" wide fireplace, a fireplace mantle,<br>or doors that provide more sound reduction,<br>l Plank flooring, dignified vinyl tile to be<br>d matte black bathroom hardware, large<br>the ceiling) 1 row of tile above counters in<br>he mudroom has a built-in bench and coat<br>r, 96% high efficiency 2 stage multi-speed<br>basement floor and stairs, undeveloped<br>d switch, gasline for BBQ, elegant TUDOR from |
| Pub Rmks:<br>Inclusions: | WITH OWN RECREAT<br>that you'll be thrilled<br>1" thick quartz count<br>cabinet doors, cabine<br>drawers (2 drawers),<br>an in-wall conduit for<br>sturdy satin nickel w<br>installed in the uppe<br>laundry area, 6.5 ft l<br>upper bathrooms, ba<br>hooks unit, triple par<br>furnace, 80 gal US ho<br>basement but there's<br>elevation with tons o | ION AREA * LOOK MASTER BUILDER<br>I with the final results on the posse<br>ertop, 3 stylish pendant lights over<br>ets roughed-in for a built-in microw<br>stylish Blanco Silgranit kitchen sin<br>r a TV above the fireplace mantle, w<br>ire shelving, California knockdown<br>r bathrooms and laundry room, 9 ft<br>ong ensuite quartz countertop with<br>throom vanities have a bottom dra<br>ne windows, full width front verand<br>of water tank, ECOBEE SMART There<br>s space for a 4th bathroom, a 4th b<br>of stone accenting and a \$500 front | AREA * LARGE PRIMARY BEDROOD<br>has added a long list of Builder us<br>ssion day! Check and compare the<br>r the island, soft close cabinet do<br>rave, chimney hood fan rough-in, s<br>with soap dispenser, gasline fo<br>white "Zebra Blinds" window cove<br>textured ceilings throughout, exe<br>to of black metal spindles, black do<br>2 undermount sinks, 5' wide "TIL<br>wer, the main bath tub has vinyl<br>a, clean air filtration system(HRV<br>mostat with HRV control, 9 ft. fou<br>edroom and a recreation room, 10<br>landscaping certificate! RMS mea | pgrades to this MODERN 4 levels standard features : 8 ft. Ion<br>ors and soft close drawers, two<br>spacious kitchen pantry, 36" l<br>r a gas stove, large great roo<br>rings, Berkley modern interio<br>juisite QUEST XL Luxury Vinyl<br>oor handles, black hinges and<br>ED" ensuite shower (tiled to<br>tile extended to the ceiling, th<br>), General Aire drip humidifier<br>ndation wall height, painted<br>D0 sf rear deck, soffit plug and<br>surements taken from Builde | vel split WALKOUT BASEMENT HOME to ensur<br>og kitchen island, a full length eating bar and<br>vo tone kitchen cabinets, "shaker styled"<br>high upper cabinets, 1 set of pots and pans<br>m with 50" wide fireplace, a fireplace mantle,<br>or doors that provide more sound reduction,<br>l Plank flooring, dignified vinyl tile to be<br>a matte black bathroom hardware, large<br>the ceiling) 1 row of tile above counters in<br>he mudroom has a built-in bench and coat<br>r, 96% high efficiency 2 stage multi-speed<br>basement floor and stairs, undeveloped<br>d switch, gasline for BBQ, elegant TUDOR from |