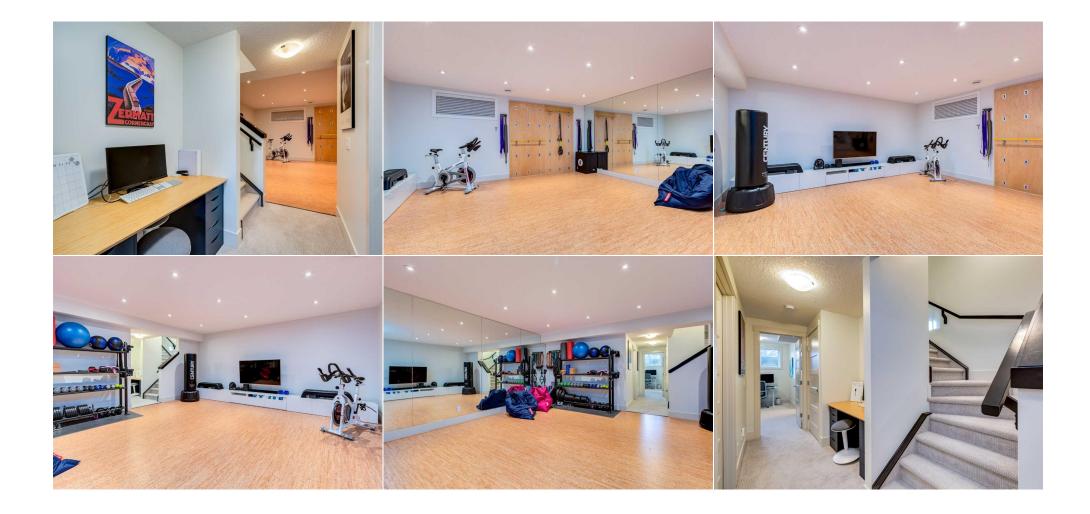

| onal semi-detached<br>me features new<br>e with natural light,<br>to the living room,<br>ne back, a walk-in<br>l. Upstairs, the<br>a hand shower. The<br>/ jets. Two<br>rs a versatile<br>and built-in murphy<br>nditioning for warm<br>for relaxing or<br>utique shops, top- |
|-------------------------------------------------------------------------------------------------------------------------------------------------------------------------------------------------------------------------------------------------------------------------------|
|                                                                                                                                                                                                                                                                               |