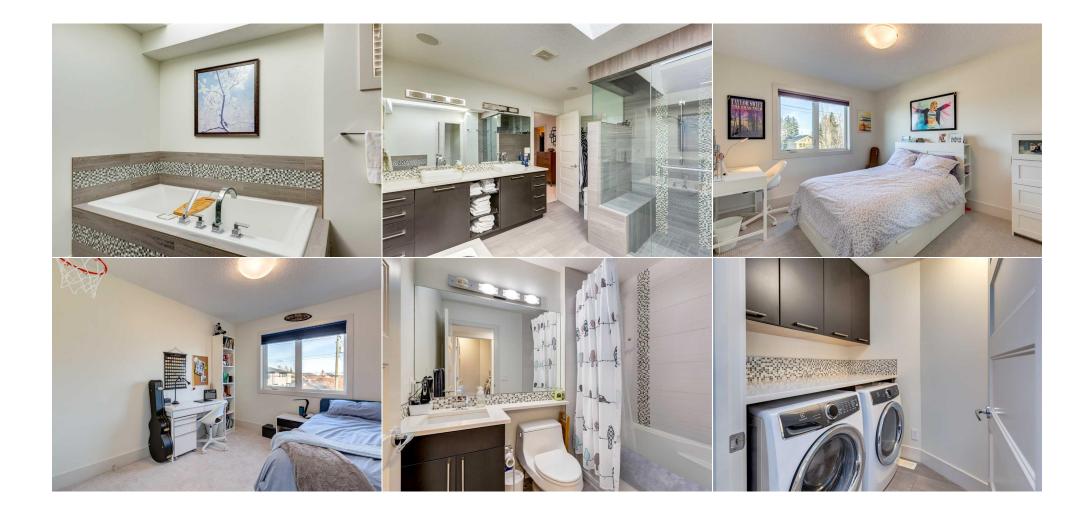

| onal semi-detached<br>me features new<br>e with natural light,<br>to the living room,<br>ne back, a walk-in<br>l. Upstairs, the<br>a hand shower. The<br>/ jets. Two<br>rs a versatile<br>and built-in murphy<br>nditioning for warm<br>for relaxing or<br>utique shops, top- |
|-------------------------------------------------------------------------------------------------------------------------------------------------------------------------------------------------------------------------------------------------------------------------------|
|                                                                                                                                                                                                                                                                               |