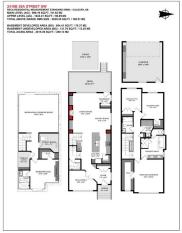

| al Informatior<br>ype: |               |                   |               | <u>DOM</u><br>5 |                    |
|------------------------|---------------|-------------------|---------------|-----------------|--------------------|
| /pe:                   | Semi Detached | (Half             | <u>Layout</u> |                 |                    |
| pe.                    | Duplex)       | Finished Floor Ar | ea            | Beds:           | 4 (3 1 )           |
| own:                   | Calgary       | Abv Saft:         | 2,029         | Baths:          | 3.5 (3 1)          |
| uilt:                  | 2011          | Low Sqft:         | •             | Style:          | 2 Storey, Attached |
| ormation               |               | Ttl Sqft:         | 2,029         | 2               | Side by Side       |
| Ar:                    | 3,121 sqft    | ·                 |               |                 | •                  |
| ape:                   |               |                   |               | Parking         |                    |
|                        |               |                   |               | Ttl Park:       | 2                  |
|                        |               |                   |               | Garage Sz:      | 2                  |
| 5:                     |               |                   |               | <u>-</u>        |                    |
| at:                    | Back Lane,Bac | k Yard,City Lot   |               |                 |                    |
| eat:                   | Double Garage | Detached          |               |                 |                    |