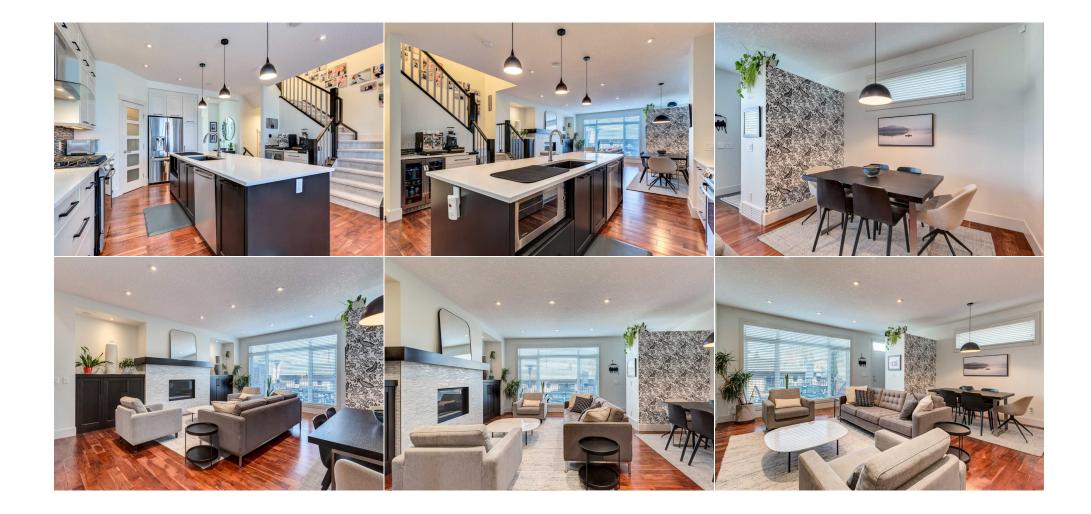

| onal semi-detached<br>me features new<br>e with natural light,<br>to the living room,<br>ne back, a walk-in<br>l. Upstairs, the<br>a hand shower. The<br>/ jets. Two<br>rs a versatile<br>and built-in murphy<br>nditioning for warm<br>for relaxing or<br>utique shops, top- |
|-------------------------------------------------------------------------------------------------------------------------------------------------------------------------------------------------------------------------------------------------------------------------------|
|                                                                                                                                                                                                                                                                               |