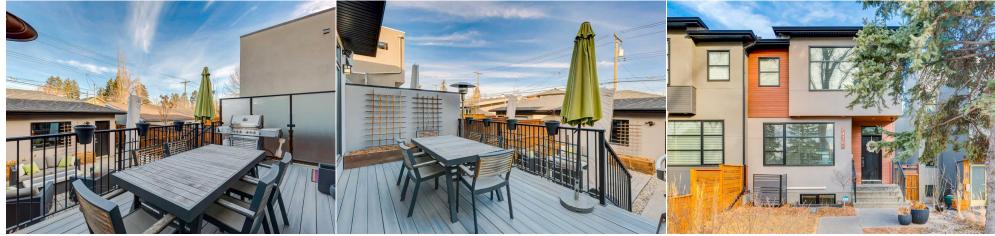

| onal semi-detached<br>me features new<br>e with natural light,<br>to the living room,<br>ne back, a walk-in<br>l. Upstairs, the<br>a hand shower. The<br>/ jets. Two<br>rs a versatile<br>and built-in murphy<br>nditioning for warm<br>for relaxing or<br>utique shops, top- |
|-------------------------------------------------------------------------------------------------------------------------------------------------------------------------------------------------------------------------------------------------------------------------------|
|                                                                                                                                                                                                                                                                               |