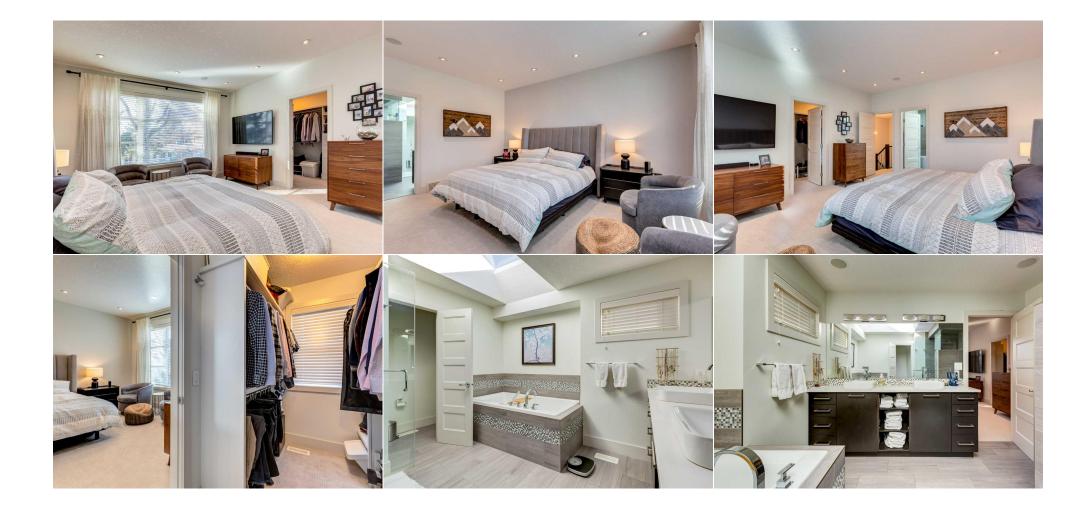

| onal semi-detached<br>me features new<br>e with natural light,<br>to the living room,<br>ne back, a walk-in<br>l. Upstairs, the<br>a hand shower. The<br>/ jets. Two<br>rs a versatile<br>and built-in murphy<br>nditioning for warm<br>for relaxing or<br>utique shops, top- |
|-------------------------------------------------------------------------------------------------------------------------------------------------------------------------------------------------------------------------------------------------------------------------------|
|                                                                                                                                                                                                                                                                               |