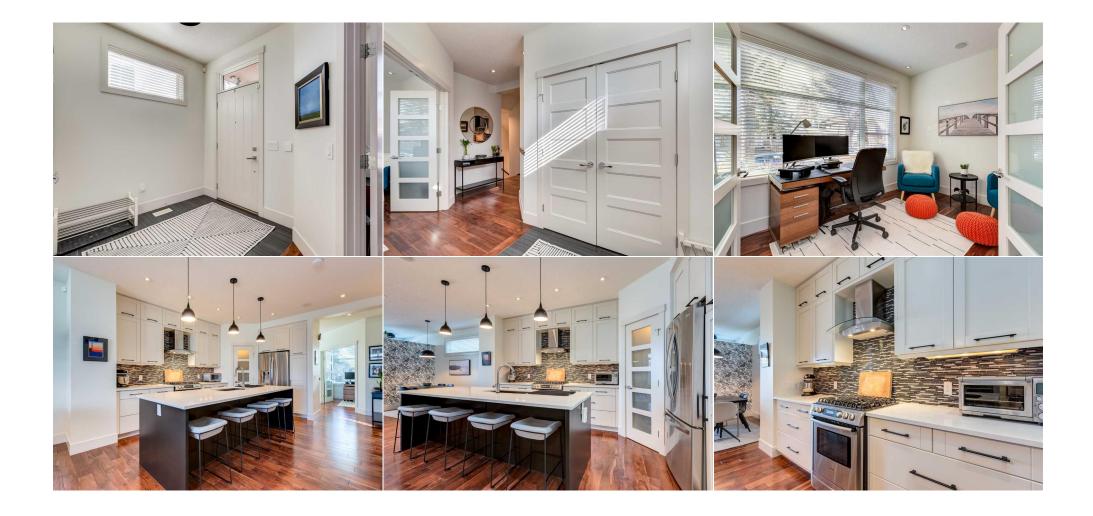

| onal semi-detached<br>me features new<br>e with natural light,<br>to the living room,<br>ne back, a walk-in<br>l. Upstairs, the<br>a hand shower. The<br>/ jets. Two<br>rs a versatile<br>and built-in murphy<br>nditioning for warm<br>for relaxing or<br>utique shops, top- |
|-------------------------------------------------------------------------------------------------------------------------------------------------------------------------------------------------------------------------------------------------------------------------------|
|                                                                                                                                                                                                                                                                               |