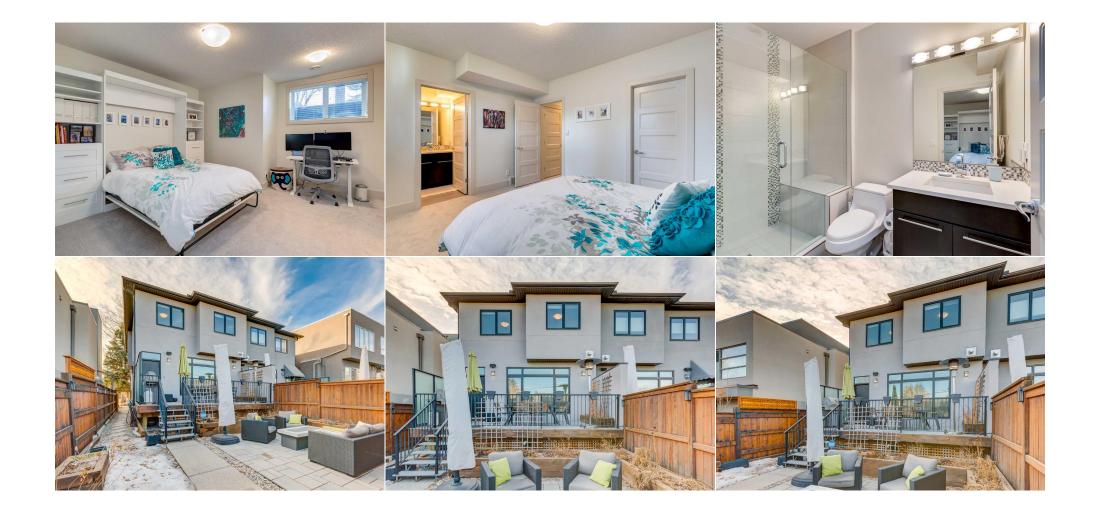

| onal semi-detached<br>me features new<br>e with natural light,<br>to the living room,<br>ne back, a walk-in<br>l. Upstairs, the<br>a hand shower. The<br>/ jets. Two<br>rs a versatile<br>and built-in murphy<br>nditioning for warm<br>for relaxing or<br>utique shops, top- |
|-------------------------------------------------------------------------------------------------------------------------------------------------------------------------------------------------------------------------------------------------------------------------------|
|                                                                                                                                                                                                                                                                               |