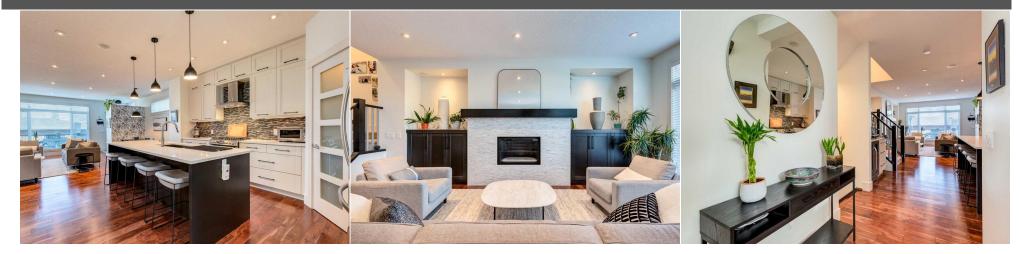

| onal semi-detached<br>me features new<br>e with natural light,<br>to the living room,<br>ne back, a walk-in<br>l. Upstairs, the<br>a hand shower. The<br>/ jets. Two<br>rs a versatile<br>and built-in murphy<br>nditioning for warm<br>for relaxing or<br>utique shops, top- |
|-------------------------------------------------------------------------------------------------------------------------------------------------------------------------------------------------------------------------------------------------------------------------------|
|                                                                                                                                                                                                                                                                               |