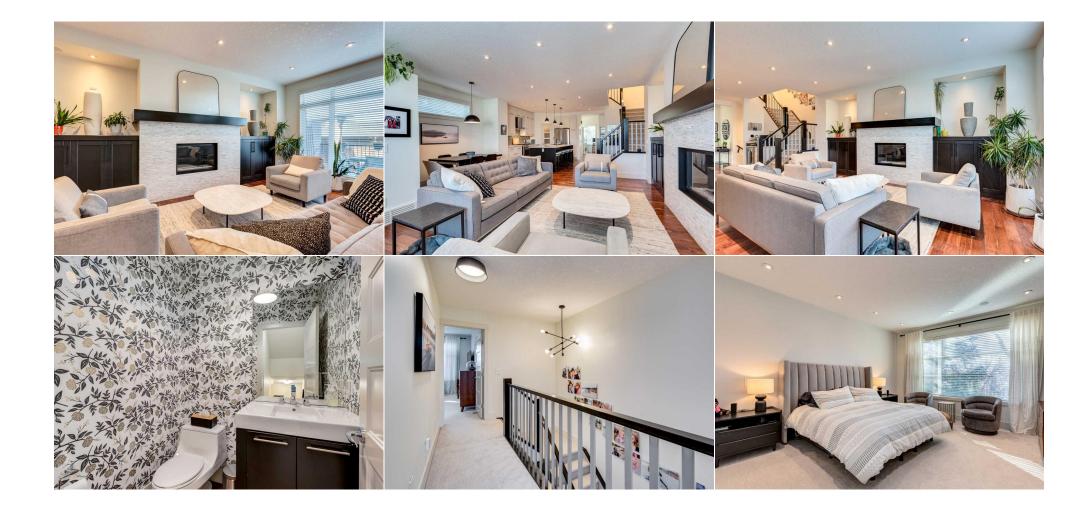

| onal semi-detached<br>me features new<br>e with natural light,<br>to the living room,<br>ne back, a walk-in<br>l. Upstairs, the<br>a hand shower. The<br>/ jets. Two<br>rs a versatile<br>and built-in murphy<br>nditioning for warm<br>for relaxing or<br>utique shops, top- |
|-------------------------------------------------------------------------------------------------------------------------------------------------------------------------------------------------------------------------------------------------------------------------------|
|                                                                                                                                                                                                                                                                               |