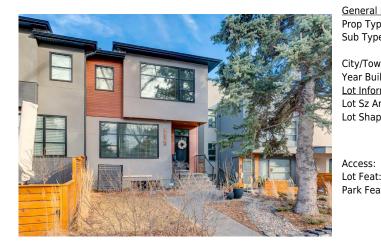

## 2416B 26A Street, Calgary T3E 2C5

| MLS®#:  | A2199775 | Area:   | Killarney/Glengarry | Listing | 03/05/25 | List Price: <b>\$1,025,000</b> |
|---------|----------|---------|---------------------|---------|----------|--------------------------------|
|         |          |         |                     | Date:   |          |                                |
| Status: | Pending  | County: | Calgary             | Change: | None     | Association: Fort McMurray     |

| al Informatior<br>ype: |               |                   |               | <u>DOM</u><br>5 |                    |
|------------------------|---------------|-------------------|---------------|-----------------|--------------------|
| /pe:                   | Semi Detached | (Half             | <u>Layout</u> |                 |                    |
| pe.                    | Duplex)       | Finished Floor Ar | ea            | Beds:           | 4 (3 1 )           |
| own:                   | Calgary       | Abv Saft:         | 2,029         | Baths:          | 3.5 (3 1)          |
| uilt:                  | 2011          | Low Sqft:         | •             | Style:          | 2 Storey, Attached |
| ormation               |               | Ttl Sqft:         | 2,029         | 2               | Side by Side       |
| Ar:                    | 3,121 sqft    | ·                 |               |                 | •                  |
| ape:                   |               |                   |               | Parking         |                    |
|                        |               |                   |               | Ttl Park:       | 2                  |
|                        |               |                   |               | Garage Sz:      | 2                  |
| 5:                     |               |                   |               | <u>-</u>        |                    |
| at:                    | Back Lane,Bac | k Yard,City Lot   |               |                 |                    |
| eat:                   | Double Garage | Detached          |               |                 |                    |