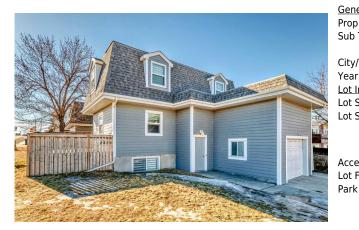

## 2839 14 Avenue, Calgary T2A 0J8

| MLS®#:  | A2199791 | Area:   | Albert Park/Radisson | Listing | 03/06/25       | List Price: <b>\$589,900</b> |
|---------|----------|---------|----------------------|---------|----------------|------------------------------|
|         |          |         | Heights              | Date:   |                |                              |
| Status: | Active   | County: | Calgary              | Change: | -\$10k, 01-Apr | Association: Fort McMurray   |

| neral Information    |                                      |                        |       | DOM           |                  |  |  |  |
|----------------------|--------------------------------------|------------------------|-------|---------------|------------------|--|--|--|
| ор Туре:             | Residential                          |                        |       | 42            |                  |  |  |  |
| b Type:              | Semi Detached                        | (Half                  |       | <u>Layout</u> |                  |  |  |  |
|                      | Duplex)                              | Finished Floor Ar      | ea    | Beds:         | 4(31)            |  |  |  |
| y/Town:              | Calgary                              | Abv Sqft:              | 1,730 | Baths:        | 3.5 (3 1)        |  |  |  |
| ar Built:            | 1961                                 | Low Sqft:              |       | Style:        | Attached-Side by |  |  |  |
| <u>: Information</u> |                                      | Ttl Sqft:              | 1,730 |               | Side,Bi-Level    |  |  |  |
| : Sz Ar:             | 3,000 sqft                           |                        |       |               |                  |  |  |  |
| Shape:               |                                      |                        |       | Parking       |                  |  |  |  |
|                      |                                      |                        |       | Ttl Park:     | 1                |  |  |  |
|                      |                                      |                        |       | Garage Sz:    | 1                |  |  |  |
| cess:                |                                      |                        |       | 5             |                  |  |  |  |
| Feat:                | Corner Lot,Low Maintenance Landscape |                        |       |               |                  |  |  |  |
| rk Feat:             | Single Garage                        | Single Garage Attached |       |               |                  |  |  |  |

Utilities and Features

| Roof:<br>Heating:<br>Sewer: | Asphalt Shingle<br>Forced Air  | Flooring:       | Brick,Concrete,Vinyl Siding,Wood Frame |                            |               |  |  |
|-----------------------------|--------------------------------|-----------------|----------------------------------------|----------------------------|---------------|--|--|
| Ext Feat:                   | Private Entrance, Private Yard |                 | • •                                    | Carpet, Laminate, Linoleum |               |  |  |
|                             |                                |                 |                                        | Water Source:              |               |  |  |
|                             |                                |                 | Fnd/Bsmt:                              |                            |               |  |  |
|                             |                                | Poured Concrete |                                        |                            |               |  |  |
| Kitchen Appl:               | Dishwasher,Electric S          |                 |                                        |                            |               |  |  |
| Int Feat:<br>Utilities:     | Beamed Ceilings,No S           |                 |                                        |                            |               |  |  |
|                             |                                |                 | Room Information                       |                            |               |  |  |
| Room                        | Level                          | Dimensions      | Room                                   | Level                      | Dimensions    |  |  |
| Other                       | Main                           | 10`10" x 16`4"  | Entrance                               | Main                       | 10`7" x 16`4" |  |  |
| Dining Room                 | Main                           | 13`4" x 7`0"    | Kitchen With Eating Area               | Main                       | 12`7" x 10`2" |  |  |
| 2pc Bathroom                | Main                           | 4`11" x 4`11"   | Living Room                            | Main                       | 14`1" x 14`9" |  |  |
| Flex Space                  | Main                           | 14`8" x 12`7"   | Entrance                               | Main                       | 5`7" x 4`6"   |  |  |
| Bedroom                     | Upper                          | 14`8" x 12`7"   | Laundry                                | Upper                      | 2`10" x 2`11" |  |  |
| Bedroom - Prir              | nary Upper                     | 15`1" x 14`8"   | 4pc Ensuite bath                       | Upper                      | 7`8" x 5`9"   |  |  |
| 4pc Ensuite ba              |                                |                 | Bedroom                                | Upper                      | 10`7" x 14`9" |  |  |