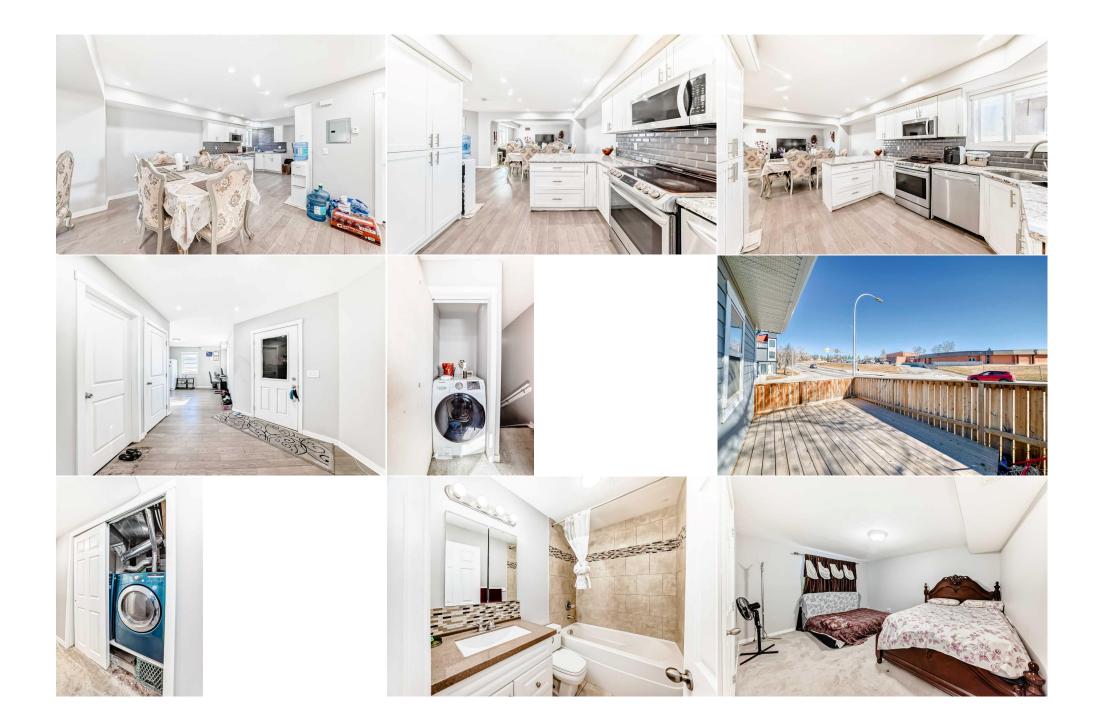

| Bedroom<br>4pc Bathroom<br>Family Room<br>Kitchen | Basement<br>Basement<br>Basement<br>Basement                                                                                                                                                                                                                                                                          | 14`1" x 12`3"<br>4`11" x 7`1"<br>13`7" x 14`0"<br>9`10" x 12`9" | Walk-In Closet<br>Laundry<br>Dining Room | Basement<br>Basement<br>Basement | 3`0" x 6`6"<br>5`11" x 5`4"<br>8`2" x 7`1" |  |  |
|---------------------------------------------------|-----------------------------------------------------------------------------------------------------------------------------------------------------------------------------------------------------------------------------------------------------------------------------------------------------------------------|-----------------------------------------------------------------|------------------------------------------|----------------------------------|--------------------------------------------|--|--|
| Legal/Tax/Financial                               |                                                                                                                                                                                                                                                                                                                       |                                                                 |                                          |                                  |                                            |  |  |
| Title:                                            |                                                                                                                                                                                                                                                                                                                       | Zoning:                                                         |                                          |                                  |                                            |  |  |
| Fee Simple                                        |                                                                                                                                                                                                                                                                                                                       | R-C2                                                            |                                          |                                  |                                            |  |  |
| Legal Desc:                                       | 4946T                                                                                                                                                                                                                                                                                                                 |                                                                 |                                          |                                  |                                            |  |  |
|                                                   |                                                                                                                                                                                                                                                                                                                       |                                                                 | Remarks                                  |                                  |                                            |  |  |
| Pub Rmks:                                         | LOCATIPON LOCATION LOCATION!!!!!! GREAT LOCATION FOR QUICK AND EASY COMMUTES, DIRECTLY ON 17 AVENUE , SEPERATE ENTRANCE WITH TWO BWDROOMS<br>ILLEGAL SUITE, LIVE UP AND RENT DOWN STAIRS FOR 1400. VACANCY RATE IS ZERO. HOUSE HAS UNDER GONE MAJOR RENOVATIONS AND UPGRADES. VIEWINGS<br>BETWEEN 11 AM TO 5 PM DAILY |                                                                 |                                          |                                  |                                            |  |  |
| Inclusions:                                       | none                                                                                                                                                                                                                                                                                                                  |                                                                 |                                          |                                  |                                            |  |  |
| Property Listed By:                               | Premiere Realty Direc                                                                                                                                                                                                                                                                                                 | t                                                               |                                          |                                  |                                            |  |  |