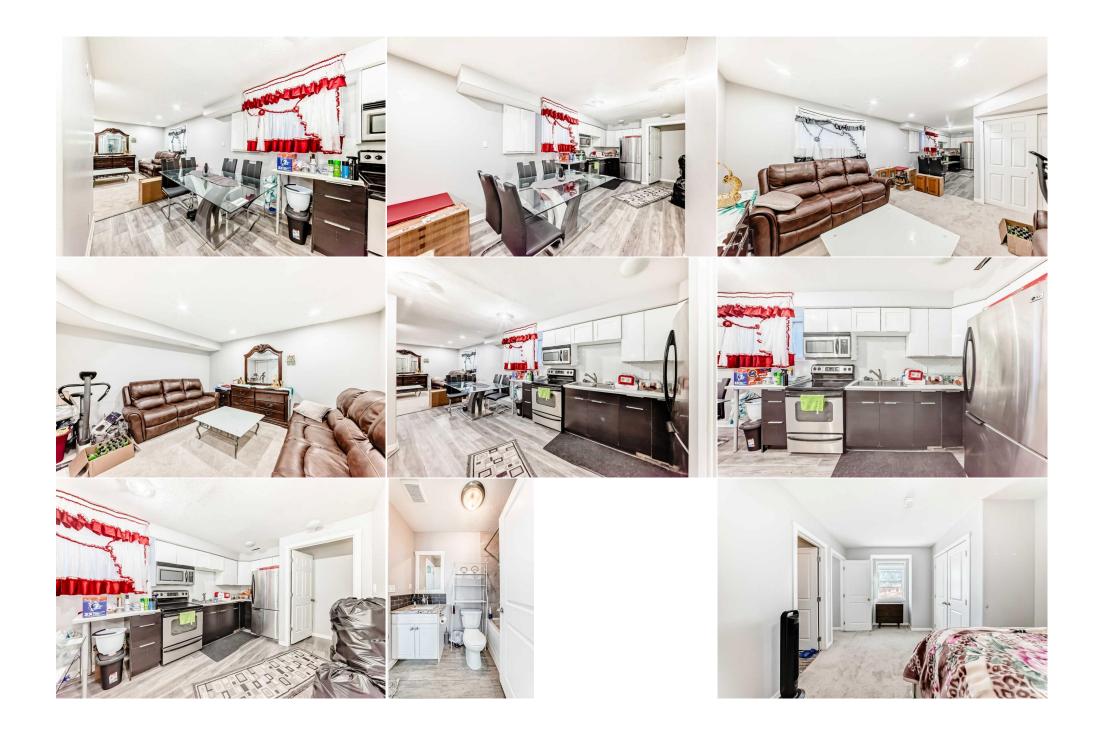

| Bedroom<br>4pc Bathroom<br>Family Room<br>Kitchen | Basement<br>Basement<br>Basement<br>Basement                                                                                                                                                                                                                                                                          | 14`1" x 12`3"<br>4`11" x 7`1"<br>13`7" x 14`0"<br>9`10" x 12`9" | Walk-In Closet<br>Laundry<br>Dining Room | Basement<br>Basement<br>Basement | 3`0" x 6`6"<br>5`11" x 5`4"<br>8`2" x 7`1" |  |  |
|---------------------------------------------------|-----------------------------------------------------------------------------------------------------------------------------------------------------------------------------------------------------------------------------------------------------------------------------------------------------------------------|-----------------------------------------------------------------|------------------------------------------|----------------------------------|--------------------------------------------|--|--|
| Legal/Tax/Financial                               |                                                                                                                                                                                                                                                                                                                       |                                                                 |                                          |                                  |                                            |  |  |
| Title:                                            |                                                                                                                                                                                                                                                                                                                       | Zoning:                                                         |                                          |                                  |                                            |  |  |
| Fee Simple                                        |                                                                                                                                                                                                                                                                                                                       | R-C2                                                            |                                          |                                  |                                            |  |  |
| Legal Desc:                                       | 4946T                                                                                                                                                                                                                                                                                                                 |                                                                 |                                          |                                  |                                            |  |  |
|                                                   |                                                                                                                                                                                                                                                                                                                       |                                                                 | Remarks                                  |                                  |                                            |  |  |
| Pub Rmks:                                         | LOCATIPON LOCATION LOCATION!!!!!! GREAT LOCATION FOR QUICK AND EASY COMMUTES, DIRECTLY ON 17 AVENUE , SEPERATE ENTRANCE WITH TWO BWDROOMS<br>ILLEGAL SUITE, LIVE UP AND RENT DOWN STAIRS FOR 1400. VACANCY RATE IS ZERO. HOUSE HAS UNDER GONE MAJOR RENOVATIONS AND UPGRADES. VIEWINGS<br>BETWEEN 11 AM TO 5 PM DAILY |                                                                 |                                          |                                  |                                            |  |  |
| Inclusions:                                       | none                                                                                                                                                                                                                                                                                                                  |                                                                 |                                          |                                  |                                            |  |  |
| Property Listed By:                               | Premiere Realty Direc                                                                                                                                                                                                                                                                                                 | t                                                               |                                          |                                  |                                            |  |  |