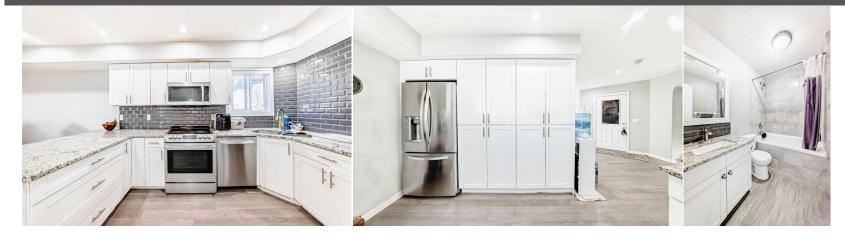

Utilities and Features

| Roof:<br>Heating:<br>Sewer: | Asphalt Shingle<br>Forced Air  | Flooring:       | Brick,Concrete,Vinyl Siding,Wood Frame |                            |               |  |  |
|-----------------------------|--------------------------------|-----------------|----------------------------------------|----------------------------|---------------|--|--|
| Ext Feat:                   | Private Entrance, Private Yard |                 | • •                                    | Carpet, Laminate, Linoleum |               |  |  |
|                             |                                |                 |                                        | Water Source:              |               |  |  |
|                             |                                |                 | Fnd/Bsmt:                              |                            |               |  |  |
|                             |                                | Poured Concrete |                                        |                            |               |  |  |
| Kitchen Appl:               | Dishwasher,Electric S          |                 |                                        |                            |               |  |  |
| Int Feat:<br>Utilities:     | Beamed Ceilings,No S           |                 |                                        |                            |               |  |  |
|                             |                                |                 | Room Information                       |                            |               |  |  |
| Room                        | Level                          | Dimensions      | Room                                   | Level                      | Dimensions    |  |  |
| Other                       | Main                           | 10`10" x 16`4"  | Entrance                               | Main                       | 10`7" x 16`4" |  |  |
| Dining Room                 | Main                           | 13`4" x 7`0"    | Kitchen With Eating Area               | Main                       | 12`7" x 10`2" |  |  |
| 2pc Bathroom                | Main                           | 4`11" x 4`11"   | Living Room                            | Main                       | 14`1" x 14`9" |  |  |
| Flex Space                  | Main                           | 14`8" x 12`7"   | Entrance                               | Main                       | 5`7" x 4`6"   |  |  |
| Bedroom                     | Upper                          | 14`8" x 12`7"   | Laundry                                | Upper                      | 2`10" x 2`11" |  |  |
| Bedroom - Prir              | nary Upper                     | 15`1" x 14`8"   | 4pc Ensuite bath                       | Upper                      | 7`8" x 5`9"   |  |  |
| 4pc Ensuite ba              |                                |                 | Bedroom                                | Upper                      | 10`7" x 14`9" |  |  |