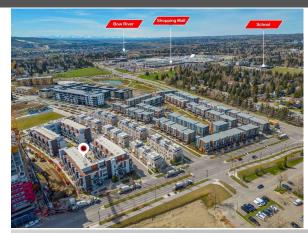

3125 39 Street #407, Calgary T3B 6H5

MLS®#: A2199897 **University District** Listing 03/06/25 List Price: **\$528,800** Area:

Status: Active County: Calgary Change: None Association: Fort McMurray

Date:

**General Information** 

Utilities: Room Information

Room Level **Dimensions** Room Level **Dimensions** Legal/Tax/Financial

Condo Fee: Title: Zoning: Leasehold M-2 \$706

> Fee Freg: Monthly

Legal Desc: **1811149** 

Remarks

Pub Rmks: LOCATION! LOCATION! LOCATION! Locking to purchase a condo unit for your kids or for Investment purposes? Look no further, MULTI-LEVEL UNIT (Townhome Style)

in University Heights, right by University of Calgary with easy access to all the amenities you need! Offering over 800 SQ FT of Luxurious Living Space with 2
Bedrooms, 2 Full Bath and 1 Titled Underground Parking Stall. Upgrades include: TOP FLOOR UNIT - 9 FT CEILINGS ON BOTH LEVELS - QUARTZ COUNTERTOPS - 2