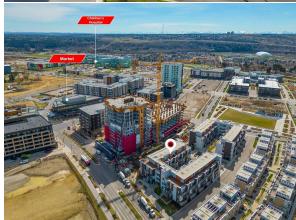

Utilities: Room Information

Room Level **Dimensions** Room Level **Dimensions** Legal/Tax/Financial

Condo Fee: Title: Zoning: Leasehold M-2 \$706

> Fee Freg: Monthly

Legal Desc: **1811149** 

Remarks

Pub Rmks: LOCATION! LOCATION! LOCATION! Locking to purchase a condo unit for your kids or for Investment purposes? Look no further, MULTI-LEVEL UNIT (Townhome Style)

in University Heights, right by University of Calgary with easy access to all the amenities you need! Offering over 800 SQ FT of Luxurious Living Space with 2
Bedrooms, 2 Full Bath and 1 Titled Underground Parking Stall. Upgrades include: TOP FLOOR UNIT - 9 FT CEILINGS ON BOTH LEVELS - QUARTZ COUNTERTOPS - 2