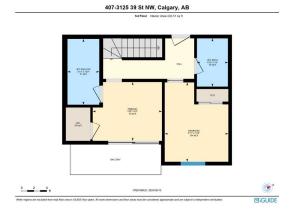

<u>DOM</u>

3 <u>Layout</u>

2 (2) Beds: 2.5 (2 1) Baths:

Apartment-Multi Style:

**Level Unit** 

**Parking** 

Ttl Park: 1

Garage Sz:

Utilities: Room Information

Room Level **Dimensions** Room Level **Dimensions** Legal/Tax/Financial

Condo Fee: Title: Zoning: Leasehold M-2 \$706

> Fee Freg: Monthly

Legal Desc: **1811149** 

Remarks

Pub Rmks: LOCATION! LOCATION! LOCATION! Locking to purchase a condo unit for your kids or for Investment purposes? Look no further, MULTI-LEVEL UNIT (Townhome Style)