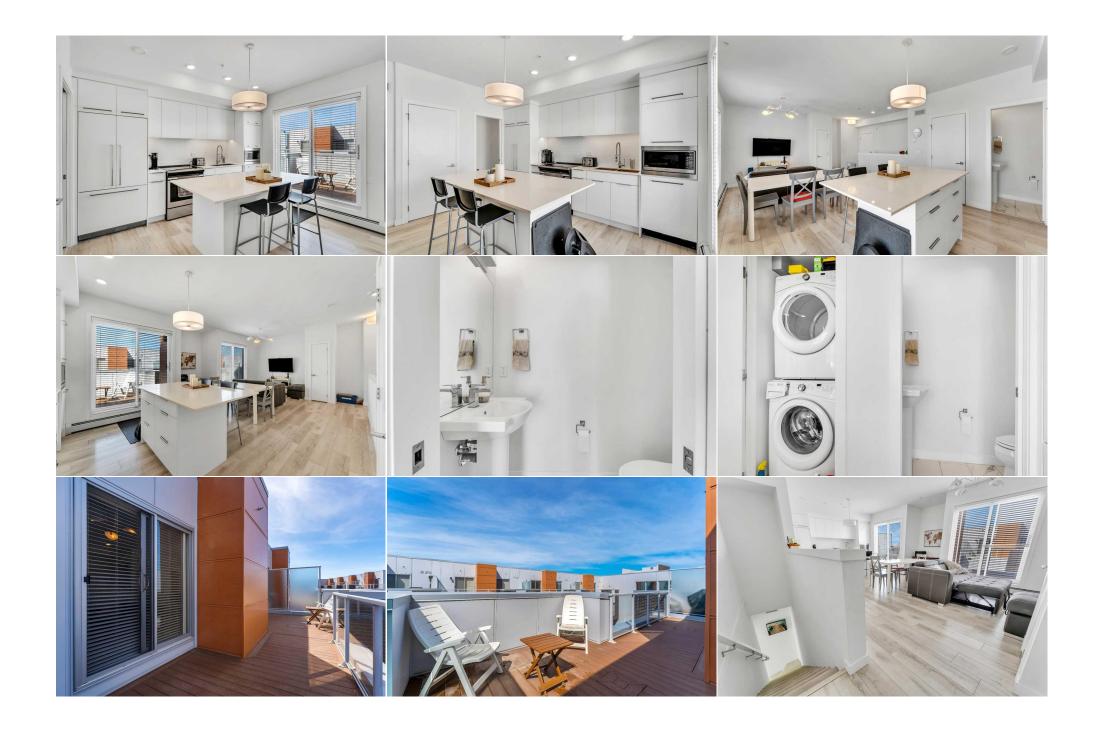

Utilities: Room Information

Room Level **Dimensions** Room Level **Dimensions** Legal/Tax/Financial

Condo Fee: Title: Zoning: Leasehold M-2 \$706

> Fee Freg: Monthly

Legal Desc: **1811149** 

Remarks

Pub Rmks: LOCATION! LOCATION! LOCATION! Locking to purchase a condo unit for your kids or for Investment purposes? Look no further, MULTI-LEVEL UNIT (Townhome Style)

in University Heights, right by University of Calgary with easy access to all the amenities you need! Offering over 800 SQ FT of Luxurious Living Space with 2
Bedrooms, 2 Full Bath and 1 Titled Underground Parking Stall. Upgrades include: TOP FLOOR UNIT - 9 FT CEILINGS ON BOTH LEVELS - QUARTZ COUNTERTOPS - 2

BALCONIES - STAINLESS STEEL APPLIANCES ACCESS FROM 3RD & 4TH FLOOR! Perfect location for INVESTMENT PROPERTY!

Inclusions: N/A

Property Listed By: Real Broker