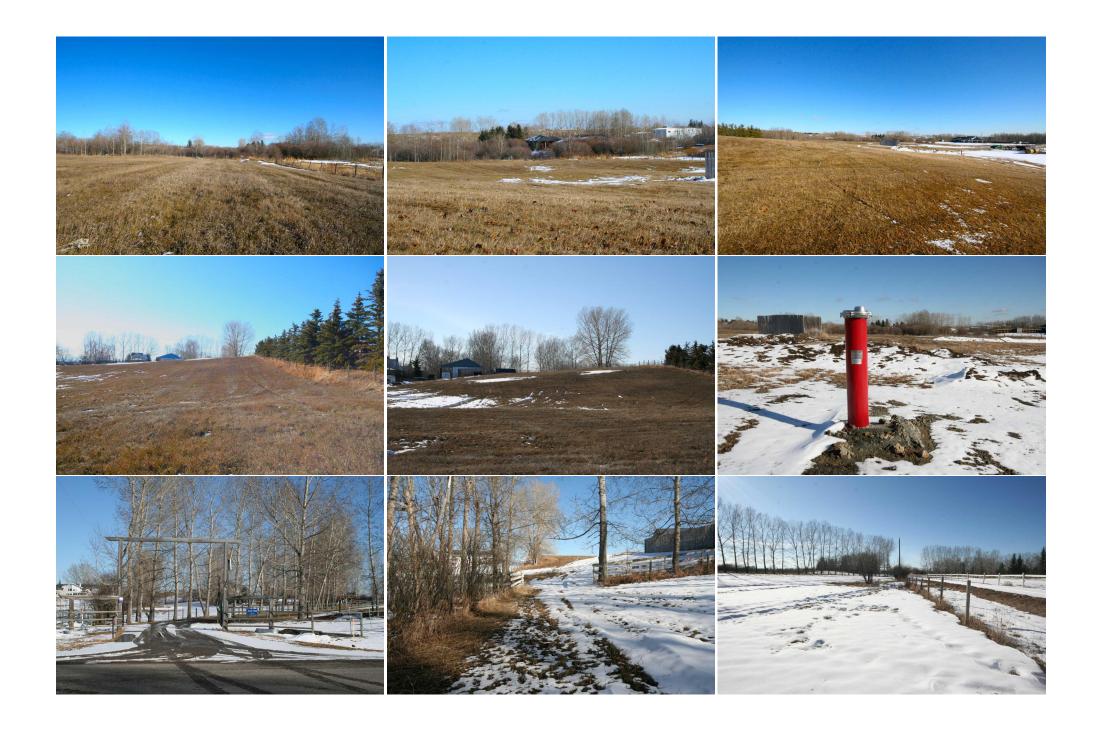

| General Information<br>Prop Type:<br>Sub Type:<br>City/Town:<br>Year Built:<br>Lot Information | Land<br>Residential Land<br>Rural Foothills<br>County<br>O | <u>Finished Floor Area</u><br>Abv Sqft:<br>Low Sqft:<br>Ttl Sqft: | 0 | DOM<br>30<br>Layout<br>Beds:<br>Baths:<br>Style: | 0<br>0.0 (0 0) |
|------------------------------------------------------------------------------------------------|------------------------------------------------------------|-------------------------------------------------------------------|---|--------------------------------------------------|----------------|
| Lot Sz Ar:<br>Lot Shape:<br>Access:                                                            | 186,001 sqft                                               |                                                                   |   | <u>Parking</u><br>Ttl Park:<br>Garage Sz:        | 0              |
| Lot Feat:<br>Park Feat:                                                                        | Gentle Sloping,Nea                                         | r Golf Course,Pasture                                             |   |                                                  |                |

Utilities and Features

| Roof:<br>Heating:<br>Sewer:<br>Ext Feat:   |                        |                             | Construction:<br>Flooring:<br>Water Source:<br><b>Well</b><br>Fnd/Bsmt: |                               |                                                                                                                               |  |  |  |  |
|--------------------------------------------|------------------------|-----------------------------|-------------------------------------------------------------------------|-------------------------------|-------------------------------------------------------------------------------------------------------------------------------|--|--|--|--|
| Kitchen Appl:<br>Int Feat:                 |                        |                             |                                                                         |                               |                                                                                                                               |  |  |  |  |
| Utilities:                                 | Electricity at Lot Lin |                             |                                                                         |                               |                                                                                                                               |  |  |  |  |
| <u>Room</u>                                | Level                  | Dimensions                  | <u>Room</u><br>Legal/Tax/Financial                                      | Level                         | Dimensions                                                                                                                    |  |  |  |  |
| Title:<br><b>Fee Simple</b><br>Legal Desc: | 2510379                | Zoning:<br><b>CR-a</b>      |                                                                         |                               |                                                                                                                               |  |  |  |  |
|                                            |                        |                             | Remarks                                                                 |                               |                                                                                                                               |  |  |  |  |
| Pub Rmks:                                  | flat)with No building  | commitments or restrictions |                                                                         | ements) a good water well and | reat building sites(walkout topography and<br>power onto the property! This is a rare<br>es of all that Okotoks has to offer! |  |  |  |  |