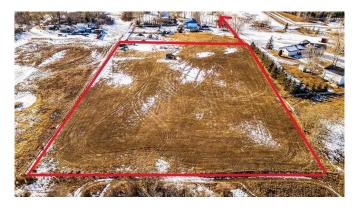

| General Information<br>Prop Type:<br>Sub Type:<br>City/Town:<br>Year Built:<br>Lot Information | Land<br>Residential Land<br>Rural Foothills<br>County<br>O | <u>Finished Floor Area</u><br>Abv Sqft:<br>Low Sqft:<br>Ttl Sqft: | 0 | DOM<br>30<br>Layout<br>Beds:<br>Baths:<br>Style: | 0<br>0.0 (0 0) |
|------------------------------------------------------------------------------------------------|------------------------------------------------------------|-------------------------------------------------------------------|---|--------------------------------------------------|----------------|
| Lot Sz Ar:<br>Lot Shape:<br>Access:                                                            | 186,001 sqft                                               |                                                                   |   | <u>Parking</u><br>Ttl Park:<br>Garage Sz:        | 0              |
| Lot Feat:<br>Park Feat:                                                                        | Gentle Sloping,Nea                                         | r Golf Course,Pasture                                             |   |                                                  |                |

Utilities and Features

| Roof:<br>Heating:<br>Sewer:<br>Ext Feat:   |                        |                             | Construction:<br>Flooring:<br>Water Source:<br><b>Well</b><br>Fnd/Bsmt: |                               |                                                                                                                               |  |  |  |  |
|--------------------------------------------|------------------------|-----------------------------|-------------------------------------------------------------------------|-------------------------------|-------------------------------------------------------------------------------------------------------------------------------|--|--|--|--|
| Kitchen Appl:<br>Int Feat:                 |                        |                             |                                                                         |                               |                                                                                                                               |  |  |  |  |
| Utilities:                                 | Electricity at Lot Lin |                             |                                                                         |                               |                                                                                                                               |  |  |  |  |
| <u>Room</u>                                | Level                  | Dimensions                  | <u>Room</u><br>Legal/Tax/Financial                                      | Level                         | Dimensions                                                                                                                    |  |  |  |  |
| Title:<br><b>Fee Simple</b><br>Legal Desc: | 2510379                | Zoning:<br><b>CR-a</b>      |                                                                         |                               |                                                                                                                               |  |  |  |  |
|                                            |                        |                             | Remarks                                                                 |                               |                                                                                                                               |  |  |  |  |
| Pub Rmks:                                  | flat)with No building  | commitments or restrictions |                                                                         | ements) a good water well and | reat building sites(walkout topography and<br>power onto the property! This is a rare<br>es of all that Okotoks has to offer! |  |  |  |  |