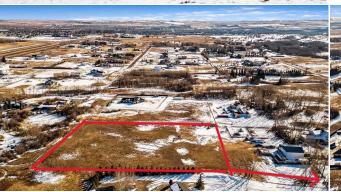

## 322106 8 Street, Rural Foothills County T1S 1A2

| MLS®#:  | A2199971 | Area:   | NONE             | Listing<br>Date: | 03/06/25 | List Price: <b>\$579,900</b> |
|---------|----------|---------|------------------|------------------|----------|------------------------------|
| Status: | Active   | County: | Foothills County | Change:          | None     | Association: Fort McMurray   |

| General Information<br>Prop Type:<br>Sub Type:<br>City/Town:<br>Year Built:<br>Lot Information | Land<br>Residential Land<br>Rural Foothills<br>County<br>O | <u>Finished Floor Area</u><br>Abv Sqft:<br>Low Sqft:<br>Ttl Sqft: | 0 | DOM<br>30<br>Layout<br>Beds:<br>Baths:<br>Style: | 0<br>0.0 (0 0) |
|------------------------------------------------------------------------------------------------|------------------------------------------------------------|-------------------------------------------------------------------|---|--------------------------------------------------|----------------|
| Lot Sz Ar:<br>Lot Shape:<br>Access:                                                            | 186,001 sqft                                               |                                                                   |   | <u>Parking</u><br>Ttl Park:<br>Garage Sz:        | 0              |
| Lot Feat:<br>Park Feat:                                                                        | Gentle Sloping,Nea                                         | r Golf Course,Pasture                                             |   |                                                  |                |