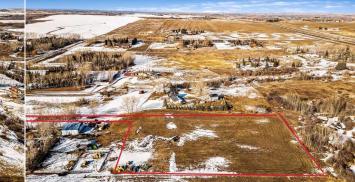

| General Information<br>Prop Type:<br>Sub Type:<br>City/Town:<br>Year Built:<br>Lot Information | Land<br>Residential Land<br>Rural Foothills<br>County<br>O | <u>Finished Floor Area</u><br>Abv Sqft:<br>Low Sqft:<br>Ttl Sqft: | 0 | DOM<br>30<br>Layout<br>Beds:<br>Baths:<br>Style: | 0<br>0.0 (0 0) |
|------------------------------------------------------------------------------------------------|------------------------------------------------------------|-------------------------------------------------------------------|---|--------------------------------------------------|----------------|
| Lot Sz Ar:<br>Lot Shape:<br>Access:                                                            | 186,001 sqft                                               |                                                                   |   | <u>Parking</u><br>Ttl Park:<br>Garage Sz:        | 0              |
| Lot Feat:<br>Park Feat:                                                                        | Gentle Sloping,Nea                                         | r Golf Course,Pasture                                             |   |                                                  |                |

Utilities and Features

| Roof:<br>Heating:<br>Sewer:<br>Ext Feat:   |                        |                             | Construction:<br>Flooring:<br>Water Source:<br><b>Well</b><br>Fnd/Bsmt: |                               |                                                                                                                               |  |  |  |  |
|--------------------------------------------|------------------------|-----------------------------|-------------------------------------------------------------------------|-------------------------------|-------------------------------------------------------------------------------------------------------------------------------|--|--|--|--|
| Kitchen Appl:<br>Int Feat:                 |                        |                             |                                                                         |                               |                                                                                                                               |  |  |  |  |
| Utilities:                                 | Electricity at Lot Lin |                             |                                                                         |                               |                                                                                                                               |  |  |  |  |
| <u>Room</u>                                | Level                  | Dimensions                  | <u>Room</u><br>Legal/Tax/Financial                                      | Level                         | Dimensions                                                                                                                    |  |  |  |  |
| Title:<br><b>Fee Simple</b><br>Legal Desc: | 2510379                | Zoning:<br><b>CR-a</b>      |                                                                         |                               |                                                                                                                               |  |  |  |  |
|                                            |                        |                             | Remarks                                                                 |                               |                                                                                                                               |  |  |  |  |
| Pub Rmks:                                  | flat)with No building  | commitments or restrictions |                                                                         | ements) a good water well and | reat building sites(walkout topography and<br>power onto the property! This is a rare<br>es of all that Okotoks has to offer! |  |  |  |  |