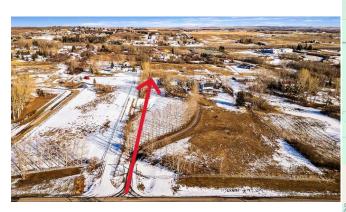

| General Information<br>Prop Type:<br>Sub Type:<br>City/Town:<br>Year Built:<br>Lot Information | Land<br>Residential Land<br>Rural Foothills<br>County<br>O | <u>Finished Floor Area</u><br>Abv Sqft:<br>Low Sqft:<br>Ttl Sqft: | 0 | DOM<br>30<br>Layout<br>Beds:<br>Baths:<br>Style: | 0<br>0.0 (0 0) |
|------------------------------------------------------------------------------------------------|------------------------------------------------------------|-------------------------------------------------------------------|---|--------------------------------------------------|----------------|
| Lot Sz Ar:<br>Lot Shape:<br>Access:                                                            | 186,001 sqft                                               |                                                                   |   | <u>Parking</u><br>Ttl Park:<br>Garage Sz:        | 0              |
| Lot Feat:<br>Park Feat:                                                                        | Gentle Sloping,Nea                                         | r Golf Course,Pasture                                             |   |                                                  |                |

Utilities and Features

| Roof:<br>Heating:<br>Sewer:<br>Ext Feat:   |                        |                             | Construction:<br>Flooring:<br>Water Source:<br><b>Well</b><br>Fnd/Bsmt: |                               |                                                                                                                               |  |  |  |  |
|--------------------------------------------|------------------------|-----------------------------|-------------------------------------------------------------------------|-------------------------------|-------------------------------------------------------------------------------------------------------------------------------|--|--|--|--|
| Kitchen Appl:<br>Int Feat:                 |                        |                             |                                                                         |                               |                                                                                                                               |  |  |  |  |
| Utilities:                                 | Electricity at Lot Lin |                             |                                                                         |                               |                                                                                                                               |  |  |  |  |
| <u>Room</u>                                | Level                  | Dimensions                  | <u>Room</u><br>Legal/Tax/Financial                                      | Level                         | Dimensions                                                                                                                    |  |  |  |  |
| Title:<br><b>Fee Simple</b><br>Legal Desc: | 2510379                | Zoning:<br><b>CR-a</b>      |                                                                         |                               |                                                                                                                               |  |  |  |  |
|                                            |                        |                             | Remarks                                                                 |                               |                                                                                                                               |  |  |  |  |
| Pub Rmks:                                  | flat)with No building  | commitments or restrictions |                                                                         | ements) a good water well and | reat building sites(walkout topography and<br>power onto the property! This is a rare<br>es of all that Okotoks has to offer! |  |  |  |  |