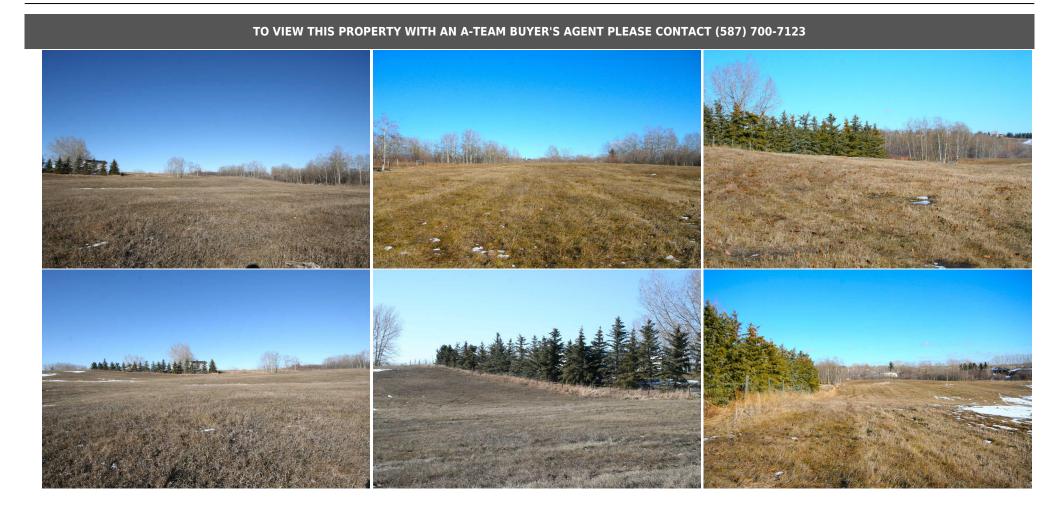

| General Information<br>Prop Type:<br>Sub Type:<br>City/Town:<br>Year Built:<br>Lot Information | Land<br>Residential Land<br>Rural Foothills<br>County<br>O | <u>Finished Floor Area</u><br>Abv Sqft:<br>Low Sqft:<br>Ttl Sqft: | 0 | DOM<br>30<br>Layout<br>Beds:<br>Baths:<br>Style: | 0<br>0.0 (0 0) |
|------------------------------------------------------------------------------------------------|------------------------------------------------------------|-------------------------------------------------------------------|---|--------------------------------------------------|----------------|
| Lot Sz Ar:<br>Lot Shape:<br>Access:                                                            | 186,001 sqft                                               |                                                                   |   | <u>Parking</u><br>Ttl Park:<br>Garage Sz:        | 0              |
| Lot Feat:<br>Park Feat:                                                                        | Gentle Sloping,Nea                                         | r Golf Course,Pasture                                             |   |                                                  |                |

Utilities and Features

| Roof:<br>Heating:<br>Sewer:<br>Ext Feat:   |                        |                             | Construction:<br>Flooring:<br>Water Source:<br><b>Well</b><br>Fnd/Bsmt: |                               |                                                                                                                               |  |  |  |  |
|--------------------------------------------|------------------------|-----------------------------|-------------------------------------------------------------------------|-------------------------------|-------------------------------------------------------------------------------------------------------------------------------|--|--|--|--|
| Kitchen Appl:<br>Int Feat:                 |                        |                             |                                                                         |                               |                                                                                                                               |  |  |  |  |
| Utilities:                                 | Electricity at Lot Lin |                             |                                                                         |                               |                                                                                                                               |  |  |  |  |
| <u>Room</u>                                | Level                  | Dimensions                  | <u>Room</u><br>Legal/Tax/Financial                                      | Level                         | Dimensions                                                                                                                    |  |  |  |  |
| Title:<br><b>Fee Simple</b><br>Legal Desc: | 2510379                | Zoning:<br><b>CR-a</b>      |                                                                         |                               |                                                                                                                               |  |  |  |  |
|                                            |                        |                             | Remarks                                                                 |                               |                                                                                                                               |  |  |  |  |
| Pub Rmks:                                  | flat)with No building  | commitments or restrictions |                                                                         | ements) a good water well and | reat building sites(walkout topography and<br>power onto the property! This is a rare<br>es of all that Okotoks has to offer! |  |  |  |  |