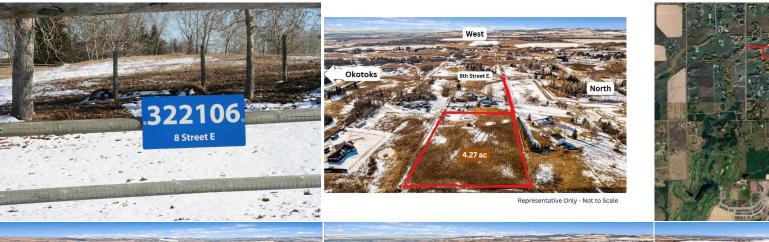

## 322106 8 Street, Rural Foothills County T1S 1A2

| MLS®#:  | A2199971 | Area:   | NONE             | Listing<br>Date: | 03/06/25 | List Price: <b>\$579,900</b> |
|---------|----------|---------|------------------|------------------|----------|------------------------------|
| Status: | Active   | County: | Foothills County | Change:          | None     | Association: Fort McMurray   |

| General Information<br>Prop Type:<br>Sub Type:<br>City/Town:<br>Year Built:<br>Lot Information | Land<br>Residential Land<br>Rural Foothills<br>County<br>O | <u>Finished Floor Area</u><br>Abv Sqft:<br>Low Sqft:<br>Ttl Sqft: | 0 | DOM<br>30<br>Layout<br>Beds:<br>Baths:<br>Style: | 0<br>0.0 (0 0) |
|------------------------------------------------------------------------------------------------|------------------------------------------------------------|-------------------------------------------------------------------|---|--------------------------------------------------|----------------|
| Lot Sz Ar:<br>Lot Shape:<br>Access:                                                            | 186,001 sqft                                               |                                                                   |   | <u>Parking</u><br>Ttl Park:<br>Garage Sz:        | 0              |
| Lot Feat:<br>Park Feat:                                                                        | Gentle Sloping,Nea                                         | r Golf Course,Pasture                                             |   |                                                  |                |

Utilities and Features

| Roof:<br>Heating:<br>Sewer:<br>Ext Feat:   |                        |                             | Construction:<br>Flooring:<br>Water Source:<br><b>Well</b><br>Fnd/Bsmt: |                               |                                                                                                                               |  |  |  |  |
|--------------------------------------------|------------------------|-----------------------------|-------------------------------------------------------------------------|-------------------------------|-------------------------------------------------------------------------------------------------------------------------------|--|--|--|--|
| Kitchen Appl:<br>Int Feat:                 |                        |                             |                                                                         |                               |                                                                                                                               |  |  |  |  |
| Utilities:                                 | Electricity at Lot Lin |                             |                                                                         |                               |                                                                                                                               |  |  |  |  |
| <u>Room</u>                                | Level                  | Dimensions                  | <u>Room</u><br>Legal/Tax/Financial                                      | Level                         | Dimensions                                                                                                                    |  |  |  |  |
| Title:<br><b>Fee Simple</b><br>Legal Desc: | 2510379                | Zoning:<br><b>CR-a</b>      |                                                                         |                               |                                                                                                                               |  |  |  |  |
|                                            |                        |                             | Remarks                                                                 |                               |                                                                                                                               |  |  |  |  |
| Pub Rmks:                                  | flat)with No building  | commitments or restrictions |                                                                         | ements) a good water well and | reat building sites(walkout topography and<br>power onto the property! This is a rare<br>es of all that Okotoks has to offer! |  |  |  |  |