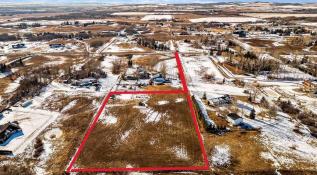

| General Information<br>Prop Type:<br>Sub Type:<br>City/Town:<br>Year Built:<br>Lot Information | Land<br>Residential Land<br>Rural Foothills<br>County<br>O | <u>Finished Floor Area</u><br>Abv Sqft:<br>Low Sqft:<br>Ttl Sqft: | 0 | DOM<br>30<br>Layout<br>Beds:<br>Baths:<br>Style: | 0<br>0.0 (0 0) |
|------------------------------------------------------------------------------------------------|------------------------------------------------------------|-------------------------------------------------------------------|---|--------------------------------------------------|----------------|
| Lot Sz Ar:<br>Lot Shape:<br>Access:                                                            | 186,001 sqft                                               |                                                                   |   | <u>Parking</u><br>Ttl Park:<br>Garage Sz:        | 0              |
| Lot Feat:<br>Park Feat:                                                                        | Gentle Sloping,Nea                                         | r Golf Course,Pasture                                             |   |                                                  |                |

Utilities and Features

| Roof:<br>Heating:<br>Sewer:<br>Ext Feat:   |                        |                             | Construction:<br>Flooring:<br>Water Source:<br><b>Well</b><br>Fnd/Bsmt: |                               |                                                                                                                               |  |  |  |  |
|--------------------------------------------|------------------------|-----------------------------|-------------------------------------------------------------------------|-------------------------------|-------------------------------------------------------------------------------------------------------------------------------|--|--|--|--|
| Kitchen Appl:<br>Int Feat:                 |                        |                             |                                                                         |                               |                                                                                                                               |  |  |  |  |
| Utilities:                                 | Electricity at Lot Lin |                             |                                                                         |                               |                                                                                                                               |  |  |  |  |
| <u>Room</u>                                | Level                  | Dimensions                  | <u>Room</u><br>Legal/Tax/Financial                                      | Level                         | Dimensions                                                                                                                    |  |  |  |  |
| Title:<br><b>Fee Simple</b><br>Legal Desc: | 2510379                | Zoning:<br><b>CR-a</b>      |                                                                         |                               |                                                                                                                               |  |  |  |  |
|                                            |                        |                             | Remarks                                                                 |                               |                                                                                                                               |  |  |  |  |
| Pub Rmks:                                  | flat)with No building  | commitments or restrictions |                                                                         | ements) a good water well and | reat building sites(walkout topography and<br>power onto the property! This is a rare<br>es of all that Okotoks has to offer! |  |  |  |  |