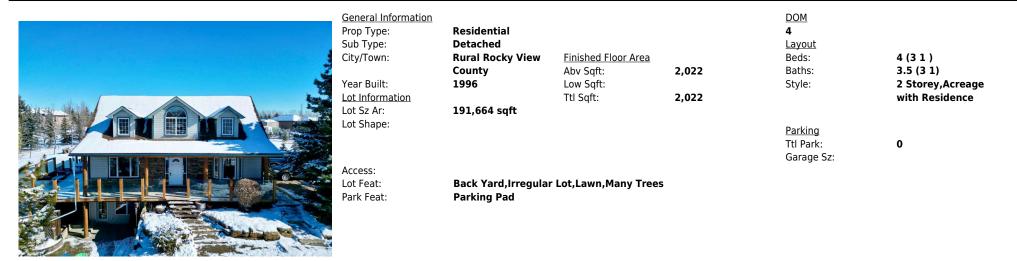

30094 BUNNY HOLLOW Drive, Rural Rocky View County T3R 1H6

| MLS®#:  | A2200018 | Area:   | Bearspaw_Calg     | Listing<br>Date: | 03/10/25 | List Price: <b>\$1,399,900</b> |
|---------|----------|---------|-------------------|------------------|----------|--------------------------------|
| Status: | Active   | County: | Rocky View County | Change:          | None     | Association: Fort McMurray     |

| Game Room<br>2pc Bathroom<br>4pc Bathroom       | Lower<br>Main<br>Lower                                                                                                                                                                                                                                                                                                                                                                                                                                                                                                                                                                                                                                                                                                                                                                                                                                                                                                                                                                                                                                                                                                                                                                                                                                                                                                                                                                                                                                                                                                                                                                                                                                                                                                                                                                                                                                                                                                                                                                                                                                                                                                        | 10`1" x 10`0"    | Office<br>4pc Bathroom<br>4pc Ensuite bath<br>Legal/Tax/Financial | Main<br>Upper<br>Upper | 10`10" x 10`2" |  |  |  |  |
|-------------------------------------------------|-------------------------------------------------------------------------------------------------------------------------------------------------------------------------------------------------------------------------------------------------------------------------------------------------------------------------------------------------------------------------------------------------------------------------------------------------------------------------------------------------------------------------------------------------------------------------------------------------------------------------------------------------------------------------------------------------------------------------------------------------------------------------------------------------------------------------------------------------------------------------------------------------------------------------------------------------------------------------------------------------------------------------------------------------------------------------------------------------------------------------------------------------------------------------------------------------------------------------------------------------------------------------------------------------------------------------------------------------------------------------------------------------------------------------------------------------------------------------------------------------------------------------------------------------------------------------------------------------------------------------------------------------------------------------------------------------------------------------------------------------------------------------------------------------------------------------------------------------------------------------------------------------------------------------------------------------------------------------------------------------------------------------------------------------------------------------------------------------------------------------------|------------------|-------------------------------------------------------------------|------------------------|----------------|--|--|--|--|
| Title:<br><b>Fee Simple</b><br>Legal Desc:      | 9510097                                                                                                                                                                                                                                                                                                                                                                                                                                                                                                                                                                                                                                                                                                                                                                                                                                                                                                                                                                                                                                                                                                                                                                                                                                                                                                                                                                                                                                                                                                                                                                                                                                                                                                                                                                                                                                                                                                                                                                                                                                                                                                                       | Zoning:<br>R-CRD |                                                                   |                        |                |  |  |  |  |
|                                                 | Remarks                                                                                                                                                                                                                                                                                                                                                                                                                                                                                                                                                                                                                                                                                                                                                                                                                                                                                                                                                                                                                                                                                                                                                                                                                                                                                                                                                                                                                                                                                                                                                                                                                                                                                                                                                                                                                                                                                                                                                                                                                                                                                                                       |                  |                                                                   |                        |                |  |  |  |  |
| Pub Rmks:<br>Inclusions:<br>Property Listed By: | Tucked away on 4.4 acres of fenced, private land surrounded by mature trees, this stunning property offers the perfect blend of charm and serene country living. A highlight of the property is the massive shop (60 ft by 36 ft), thoughtfully designed with an office space (11.5 ft by 32 ft), a half bath, and in-floor heating. Whether you need a dedicated workspace, extra storage, or a garage conversion, this versatile structure provides endless possibilities. Stepping inside, you're greeted by a bright and inviting kitchen, featuring an eating area with a window overlooking the front yard, an open layout, and a pantry for all your storage needs. The living room is equally impressive, offering direct access to the wraparound deck, where you can enjoy breathtaking views of your expansive backyard. For those who work from home or need a quiet retreat, the family room which boasts a stunning wood burning fireplace also provides access to a private office space overlooking the backyard, combining productivity with a peaceful setting. Completing this main level is a 2-piece bathroom and laundry area, maximizing efficiency without sacrificing space. Upstairs, the primary suite is complete with a walk-in closet and a 4-piece ensuite for added comfort and convenience. Two additional great sized bedrooms and a 4pc bathroom complete this upper level. Descending to the fully finished walkout basement, this space is designed for both relaxation and entertainment. The wet bar and raised breakfast bar add an extra touch of functionality, making this the ideal space for hosting family and friends. An additional bedroom, 4 pc bathroom and large storage room finish off this lovely abode! Stepping outside, this 4.4-acre backyard is a private oasis, complete with a fire pit for summer nights. With plenty of space to roam and play, mature trees providing natural beauty, and a fenced perimeter for security and privacy, this property is a rare find. With newer shingles, fresh stonework on the exterior, and a brand-new parking pad, this |                  |                                                                   |                        |                |  |  |  |  |