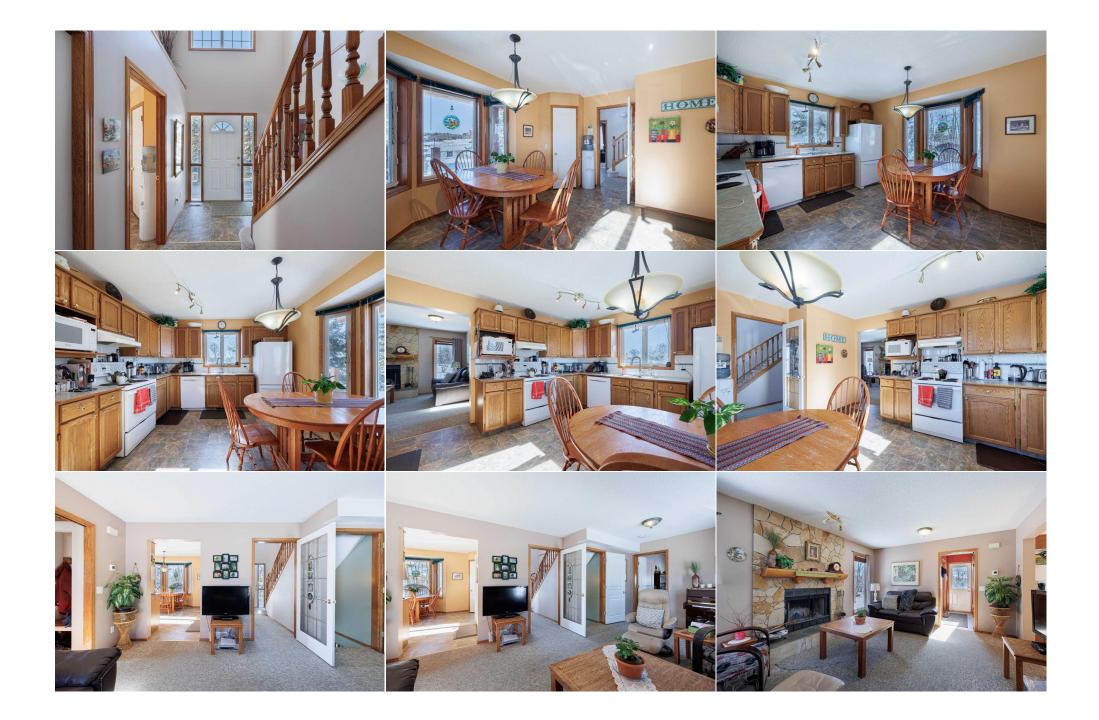

| Game Room<br>2pc Bathroom<br>4pc Bathroom       | Lower<br>Main<br>Lower                                                                                                                                                                                                                                                                                                                                                                                                                                                                                                                                                                                                                                                                                                                                                                                                                                                                                                                                                                                                                                                                                                                                                                                                                                                                                                                                                                                                                                                                                                                                                                                                                                                                                                                                                                                                                                                                                                                                                                                                                                                                                                        | 10`1" x 10`0"    | Office<br>4pc Bathroom<br>4pc Ensuite bath<br>Legal/Tax/Financial | Main<br>Upper<br>Upper | 10`10" x 10`2" |  |  |  |  |
|-------------------------------------------------|-------------------------------------------------------------------------------------------------------------------------------------------------------------------------------------------------------------------------------------------------------------------------------------------------------------------------------------------------------------------------------------------------------------------------------------------------------------------------------------------------------------------------------------------------------------------------------------------------------------------------------------------------------------------------------------------------------------------------------------------------------------------------------------------------------------------------------------------------------------------------------------------------------------------------------------------------------------------------------------------------------------------------------------------------------------------------------------------------------------------------------------------------------------------------------------------------------------------------------------------------------------------------------------------------------------------------------------------------------------------------------------------------------------------------------------------------------------------------------------------------------------------------------------------------------------------------------------------------------------------------------------------------------------------------------------------------------------------------------------------------------------------------------------------------------------------------------------------------------------------------------------------------------------------------------------------------------------------------------------------------------------------------------------------------------------------------------------------------------------------------------|------------------|-------------------------------------------------------------------|------------------------|----------------|--|--|--|--|
| Title:<br><b>Fee Simple</b><br>Legal Desc:      | 9510097                                                                                                                                                                                                                                                                                                                                                                                                                                                                                                                                                                                                                                                                                                                                                                                                                                                                                                                                                                                                                                                                                                                                                                                                                                                                                                                                                                                                                                                                                                                                                                                                                                                                                                                                                                                                                                                                                                                                                                                                                                                                                                                       | Zoning:<br>R-CRD |                                                                   |                        |                |  |  |  |  |
|                                                 | Remarks                                                                                                                                                                                                                                                                                                                                                                                                                                                                                                                                                                                                                                                                                                                                                                                                                                                                                                                                                                                                                                                                                                                                                                                                                                                                                                                                                                                                                                                                                                                                                                                                                                                                                                                                                                                                                                                                                                                                                                                                                                                                                                                       |                  |                                                                   |                        |                |  |  |  |  |
| Pub Rmks:<br>Inclusions:<br>Property Listed By: | Tucked away on 4.4 acres of fenced, private land surrounded by mature trees, this stunning property offers the perfect blend of charm and serene country living. A highlight of the property is the massive shop (60 ft by 36 ft), thoughtfully designed with an office space (11.5 ft by 32 ft), a half bath, and in-floor heating. Whether you need a dedicated workspace, extra storage, or a garage conversion, this versatile structure provides endless possibilities. Stepping inside, you're greeted by a bright and inviting kitchen, featuring an eating area with a window overlooking the front yard, an open layout, and a pantry for all your storage needs. The living room is equally impressive, offering direct access to the wraparound deck, where you can enjoy breathtaking views of your expansive backyard. For those who work from home or need a quiet retreat, the family room which boasts a stunning wood burning fireplace also provides access to a private office space overlooking the backyard, combining productivity with a peaceful setting. Completing this main level is a 2-piece bathroom and laundry area, maximizing efficiency without sacrificing space. Upstairs, the primary suite is complete with a walk-in closet and a 4-piece ensuite for added comfort and convenience. Two additional great sized bedrooms and a 4pc bathroom complete this upper level. Descending to the fully finished walkout basement, this space is designed for both relaxation and entertainment. The wet bar and raised breakfast bar add an extra touch of functionality, making this the ideal space for hosting family and friends. An additional bedroom, 4 pc bathroom and large storage room finish off this lovely abode! Stepping outside, this 4.4-acre backyard is a private oasis, complete with a fire pit for summer nights. With plenty of space to roam and play, mature trees providing natural beauty, and a fenced perimeter for security and privacy, this property is a rare find. With newer shingles, fresh stonework on the exterior, and a brand-new parking pad, this |                  |                                                                   |                        |                |  |  |  |  |