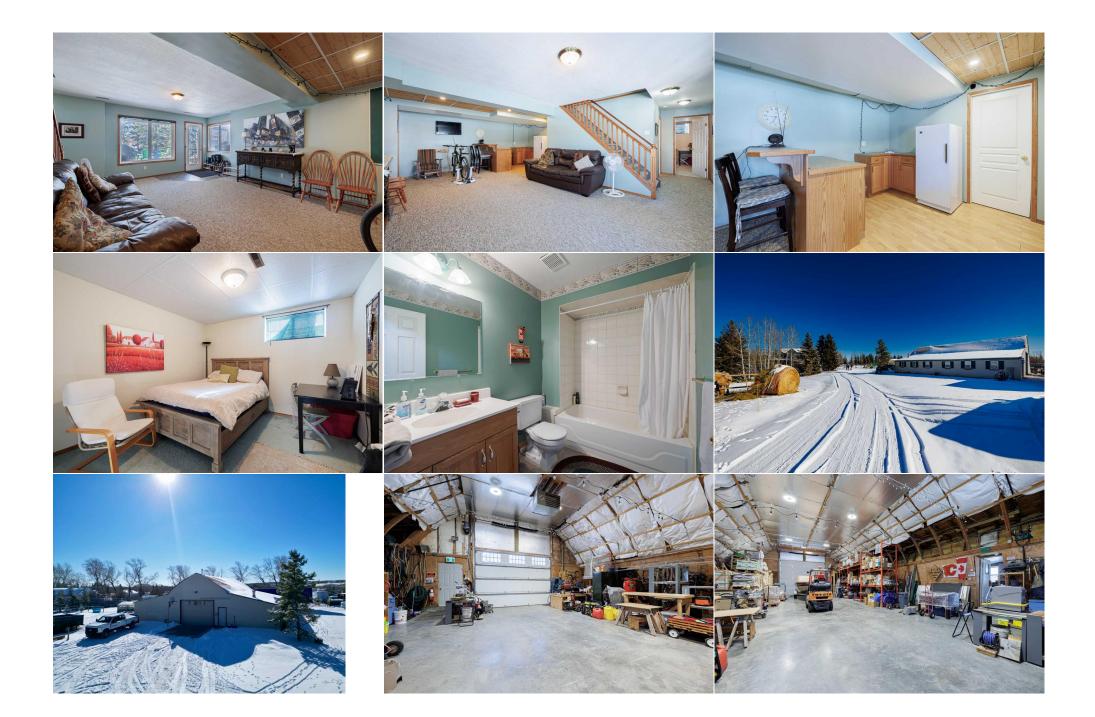

| Game Room<br>2pc Bathroom<br>4pc Bathroom       | Lower<br>Main<br>Lower                                                                                                                                                                                                                                                                                                                                                                                                                                                                                                                                                                                                                                                                                                                                                                                                                                                                                                                                                                                                                                                                                                                                                                                                                                                                                                                                                                                                                                                                                                                                                                                                                                                                                                                                                                                                                                                                                                                                                                                                                                                                                                        | 10`1" x 10`0"    | Office<br>4pc Bathroom<br>4pc Ensuite bath<br>Legal/Tax/Financial | Main<br>Upper<br>Upper | 10`10" x 10`2" |  |  |  |  |
|-------------------------------------------------|-------------------------------------------------------------------------------------------------------------------------------------------------------------------------------------------------------------------------------------------------------------------------------------------------------------------------------------------------------------------------------------------------------------------------------------------------------------------------------------------------------------------------------------------------------------------------------------------------------------------------------------------------------------------------------------------------------------------------------------------------------------------------------------------------------------------------------------------------------------------------------------------------------------------------------------------------------------------------------------------------------------------------------------------------------------------------------------------------------------------------------------------------------------------------------------------------------------------------------------------------------------------------------------------------------------------------------------------------------------------------------------------------------------------------------------------------------------------------------------------------------------------------------------------------------------------------------------------------------------------------------------------------------------------------------------------------------------------------------------------------------------------------------------------------------------------------------------------------------------------------------------------------------------------------------------------------------------------------------------------------------------------------------------------------------------------------------------------------------------------------------|------------------|-------------------------------------------------------------------|------------------------|----------------|--|--|--|--|
| Title:<br><b>Fee Simple</b><br>Legal Desc:      | 9510097                                                                                                                                                                                                                                                                                                                                                                                                                                                                                                                                                                                                                                                                                                                                                                                                                                                                                                                                                                                                                                                                                                                                                                                                                                                                                                                                                                                                                                                                                                                                                                                                                                                                                                                                                                                                                                                                                                                                                                                                                                                                                                                       | Zoning:<br>R-CRD |                                                                   |                        |                |  |  |  |  |
|                                                 | Remarks                                                                                                                                                                                                                                                                                                                                                                                                                                                                                                                                                                                                                                                                                                                                                                                                                                                                                                                                                                                                                                                                                                                                                                                                                                                                                                                                                                                                                                                                                                                                                                                                                                                                                                                                                                                                                                                                                                                                                                                                                                                                                                                       |                  |                                                                   |                        |                |  |  |  |  |
| Pub Rmks:<br>Inclusions:<br>Property Listed By: | Tucked away on 4.4 acres of fenced, private land surrounded by mature trees, this stunning property offers the perfect blend of charm and serene country living. A highlight of the property is the massive shop (60 ft by 36 ft), thoughtfully designed with an office space (11.5 ft by 32 ft), a half bath, and in-floor heating. Whether you need a dedicated workspace, extra storage, or a garage conversion, this versatile structure provides endless possibilities. Stepping inside, you're greeted by a bright and inviting kitchen, featuring an eating area with a window overlooking the front yard, an open layout, and a pantry for all your storage needs. The living room is equally impressive, offering direct access to the wraparound deck, where you can enjoy breathtaking views of your expansive backyard. For those who work from home or need a quiet retreat, the family room which boasts a stunning wood burning fireplace also provides access to a private office space overlooking the backyard, combining productivity with a peaceful setting. Completing this main level is a 2-piece bathroom and laundry area, maximizing efficiency without sacrificing space. Upstairs, the primary suite is complete with a walk-in closet and a 4-piece ensuite for added comfort and convenience. Two additional great sized bedrooms and a 4pc bathroom complete this upper level. Descending to the fully finished walkout basement, this space is designed for both relaxation and entertainment. The wet bar and raised breakfast bar add an extra touch of functionality, making this the ideal space for hosting family and friends. An additional bedroom, 4 pc bathroom and large storage room finish off this lovely abode! Stepping outside, this 4.4-acre backyard is a private oasis, complete with a fire pit for summer nights. With plenty of space to roam and play, mature trees providing natural beauty, and a fenced perimeter for security and privacy, this property is a rare find. With newer shingles, fresh stonework on the exterior, and a brand-new parking pad, this |                  |                                                                   |                        |                |  |  |  |  |