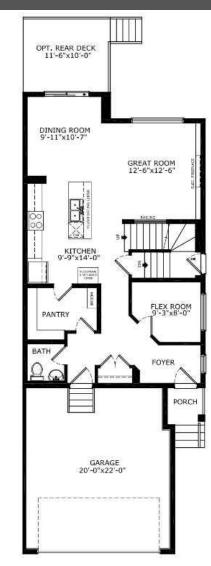

|                                          |                                                                                                                                                                                                                                        | General Information<br>Prop Type:<br>Sub Type:<br>City/Town:<br>Year Built:<br>Lot Information<br>Lot Sz Ar:<br>Lot Shape:<br>Access:<br>Lot Feat:<br>Park Feat: | Residential<br>Semi Detached (H<br>Duplex)<br>Chestermere<br>2024<br>3,447 sqft<br>Back Yard<br>Double Garage At | <u>Finished Floor Area</u><br>Abv Sqft:<br>Low Sqft:<br>Ttl Sqft: | 2,100<br>2,100 | DOM<br>25<br>Layout<br>Beds:<br>Baths:<br>Style:<br>Parking<br>Ttl Park:<br>Garage Sz: | 4 (4 )<br>2.5 (2 1)<br>2 Storey,Attached-<br>Side by Side<br>4<br>2 |  |  |  |  |  |
|------------------------------------------|----------------------------------------------------------------------------------------------------------------------------------------------------------------------------------------------------------------------------------------|------------------------------------------------------------------------------------------------------------------------------------------------------------------|------------------------------------------------------------------------------------------------------------------|-------------------------------------------------------------------|----------------|----------------------------------------------------------------------------------------|---------------------------------------------------------------------|--|--|--|--|--|
|                                          |                                                                                                                                                                                                                                        |                                                                                                                                                                  | Utilities and Featu                                                                                              | ıres                                                              |                |                                                                                        |                                                                     |  |  |  |  |  |
| Roof:<br>Heating:<br>Sewer:<br>Ext Feat: | Asphalt Shingle<br>Forced Air,Natural Gas<br>None                                                                                                                                                                                      |                                                                                                                                                                  | Floorin<br><b>Carpe</b>                                                                                          | Vinyl Siding,Wood Fra                                             | ame            |                                                                                        |                                                                     |  |  |  |  |  |
| Kitchen Appl:<br>Int Feat:               | Fnd/Bsmt:<br>Poured Concrete<br>Dishwasher,Gas Range,Microwave,Range Hood,Refrigerator,Tankless Water Heater<br>French Door,Open Floorplan,Pantry,Separate Entrance,Smart Home,Tankless Hot Water,Vaulted Ceiling(s),Walk-In Closet(s) |                                                                                                                                                                  |                                                                                                                  |                                                                   |                |                                                                                        |                                                                     |  |  |  |  |  |
| Utilities:                               |                                                                                                                                                                                                                                        | ,,,,,,,,,,,,,,,,,,,,,,,,,,,,,,,,,,,,,,                                                                                                                           | Room Information                                                                                                 |                                                                   |                |                                                                                        |                                                                     |  |  |  |  |  |
| <u>Room</u>                              | Level Dimensions                                                                                                                                                                                                                       |                                                                                                                                                                  | Room Level<br>Legal/Tax/Financial                                                                                |                                                                   |                | Dimensions                                                                             |                                                                     |  |  |  |  |  |
| Title:<br>Fee Simple<br>Legal Desc:      | TBD                                                                                                                                                                                                                                    | Zoning:<br><b>TBD</b>                                                                                                                                            |                                                                                                                  |                                                                   |                |                                                                                        |                                                                     |  |  |  |  |  |
|                                          |                                                                                                                                                                                                                                        |                                                                                                                                                                  | Remarks                                                                                                          |                                                                   |                |                                                                                        |                                                                     |  |  |  |  |  |
| Pub Rmks:                                |                                                                                                                                                                                                                                        |                                                                                                                                                                  |                                                                                                                  |                                                                   |                |                                                                                        | ces, a chimney hoodfan, and a<br>e great room is highlighted by     |  |  |  |  |  |

an electric fireplace, creating a cozy atmosphere. Step outside to the rear deck with a BBQ gas line, perfect for outdoor entertaining. Upstairs, you'll find a vaulted bonus room with additional windows throughout, filling the space with natural light. A side entrance and 9' basement ceilings complete this beautiful home. Photos are representative.