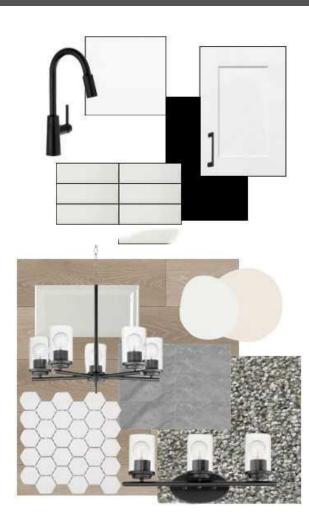

|                                          |                                                                                                                                                                                                                                        | General Information<br>Prop Type:<br>Sub Type:<br>City/Town:<br>Year Built:<br>Lot Information<br>Lot Sz Ar:<br>Lot Shape:<br>Access:<br>Lot Feat:<br>Park Feat: | Residential<br>Semi Detached (H<br>Duplex)<br>Chestermere<br>2024<br>3,447 sqft<br>Back Yard<br>Double Garage At | <u>Finished Floor Area</u><br>Abv Sqft:<br>Low Sqft:<br>Ttl Sqft: | 2,100<br>2,100 | DOM<br>25<br>Layout<br>Beds:<br>Baths:<br>Style:<br>Parking<br>Ttl Park:<br>Garage Sz: | 4 (4 )<br>2.5 (2 1)<br>2 Storey,Attached-<br>Side by Side<br>4<br>2 |  |  |  |  |  |
|------------------------------------------|----------------------------------------------------------------------------------------------------------------------------------------------------------------------------------------------------------------------------------------|------------------------------------------------------------------------------------------------------------------------------------------------------------------|------------------------------------------------------------------------------------------------------------------|-------------------------------------------------------------------|----------------|----------------------------------------------------------------------------------------|---------------------------------------------------------------------|--|--|--|--|--|
|                                          |                                                                                                                                                                                                                                        |                                                                                                                                                                  | Utilities and Featu                                                                                              | ıres                                                              |                |                                                                                        |                                                                     |  |  |  |  |  |
| Roof:<br>Heating:<br>Sewer:<br>Ext Feat: | Asphalt Shingle<br>Forced Air,Natural Gas<br>None                                                                                                                                                                                      |                                                                                                                                                                  | Floorin<br><b>Carpe</b>                                                                                          | Vinyl Siding,Wood Fra                                             | ame            |                                                                                        |                                                                     |  |  |  |  |  |
| Kitchen Appl:<br>Int Feat:               | Fnd/Bsmt:<br>Poured Concrete<br>Dishwasher,Gas Range,Microwave,Range Hood,Refrigerator,Tankless Water Heater<br>French Door,Open Floorplan,Pantry,Separate Entrance,Smart Home,Tankless Hot Water,Vaulted Ceiling(s),Walk-In Closet(s) |                                                                                                                                                                  |                                                                                                                  |                                                                   |                |                                                                                        |                                                                     |  |  |  |  |  |
| Utilities:                               |                                                                                                                                                                                                                                        | ,,,,,,,,,,,,,,,,,,,,,,,,,,,,,,,,,,,,,,                                                                                                                           | Room Information                                                                                                 |                                                                   |                |                                                                                        |                                                                     |  |  |  |  |  |
| <u>Room</u>                              | Level Dimensions                                                                                                                                                                                                                       |                                                                                                                                                                  | Room Level<br>Legal/Tax/Financial                                                                                |                                                                   |                | Dimensions                                                                             |                                                                     |  |  |  |  |  |
| Title:<br>Fee Simple<br>Legal Desc:      | TBD                                                                                                                                                                                                                                    | Zoning:<br><b>TBD</b>                                                                                                                                            |                                                                                                                  |                                                                   |                |                                                                                        |                                                                     |  |  |  |  |  |
|                                          |                                                                                                                                                                                                                                        |                                                                                                                                                                  | Remarks                                                                                                          |                                                                   |                |                                                                                        |                                                                     |  |  |  |  |  |
| Pub Rmks:                                |                                                                                                                                                                                                                                        |                                                                                                                                                                  |                                                                                                                  |                                                                   |                |                                                                                        | ces, a chimney hoodfan, and a<br>e great room is highlighted by     |  |  |  |  |  |

an electric fireplace, creating a cozy atmosphere. Step outside to the rear deck with a BBQ gas line, perfect for outdoor entertaining. Upstairs, you'll find a vaulted bonus room with additional windows throughout, filling the space with natural light. A side entrance and 9' basement ceilings complete this beautiful home. Photos are representative.