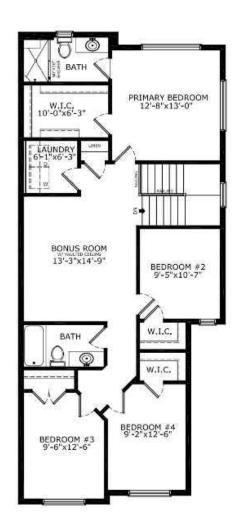

|                                          |                                                                                                                                                                                                                                        | General Information<br>Prop Type:<br>Sub Type:<br>City/Town:<br>Year Built:<br>Lot Information<br>Lot Sz Ar:<br>Lot Shape:<br>Access:<br>Lot Feat:<br>Park Feat: | Residential<br>Semi Detached (H<br>Duplex)<br>Chestermere<br>2024<br>3,447 sqft<br>Back Yard<br>Double Garage At | <u>Finished Floor Area</u><br>Abv Sqft:<br>Low Sqft:<br>Ttl Sqft: | 2,100<br>2,100 | DOM<br>25<br>Layout<br>Beds:<br>Baths:<br>Style:<br>Parking<br>Ttl Park:<br>Garage Sz: | 4 (4 )<br>2.5 (2 1)<br>2 Storey,Attached-<br>Side by Side<br>4<br>2 |  |  |  |  |  |
|------------------------------------------|----------------------------------------------------------------------------------------------------------------------------------------------------------------------------------------------------------------------------------------|------------------------------------------------------------------------------------------------------------------------------------------------------------------|------------------------------------------------------------------------------------------------------------------|-------------------------------------------------------------------|----------------|----------------------------------------------------------------------------------------|---------------------------------------------------------------------|--|--|--|--|--|
|                                          |                                                                                                                                                                                                                                        |                                                                                                                                                                  | Utilities and Featu                                                                                              | ıres                                                              |                |                                                                                        |                                                                     |  |  |  |  |  |
| Roof:<br>Heating:<br>Sewer:<br>Ext Feat: | Asphalt Shingle<br>Forced Air,Natural Gas<br>None                                                                                                                                                                                      |                                                                                                                                                                  | Floorin<br><b>Carpe</b>                                                                                          | Vinyl Siding,Wood Fra                                             | ame            |                                                                                        |                                                                     |  |  |  |  |  |
| Kitchen Appl:<br>Int Feat:               | Fnd/Bsmt:<br>Poured Concrete<br>Dishwasher,Gas Range,Microwave,Range Hood,Refrigerator,Tankless Water Heater<br>French Door,Open Floorplan,Pantry,Separate Entrance,Smart Home,Tankless Hot Water,Vaulted Ceiling(s),Walk-In Closet(s) |                                                                                                                                                                  |                                                                                                                  |                                                                   |                |                                                                                        |                                                                     |  |  |  |  |  |
| Utilities:                               |                                                                                                                                                                                                                                        | ,,,,,,,,,,,,,,,,,,,,,,,,,,,,,,,,,,,,,,                                                                                                                           | Room Information                                                                                                 |                                                                   |                |                                                                                        |                                                                     |  |  |  |  |  |
| <u>Room</u>                              | Level Dimensions                                                                                                                                                                                                                       |                                                                                                                                                                  | Room Level<br>Legal/Tax/Financial                                                                                |                                                                   |                | Dimensions                                                                             |                                                                     |  |  |  |  |  |
| Title:<br>Fee Simple<br>Legal Desc:      | TBD                                                                                                                                                                                                                                    | Zoning:<br><b>TBD</b>                                                                                                                                            |                                                                                                                  |                                                                   |                |                                                                                        |                                                                     |  |  |  |  |  |
|                                          |                                                                                                                                                                                                                                        |                                                                                                                                                                  | Remarks                                                                                                          |                                                                   |                |                                                                                        |                                                                     |  |  |  |  |  |
| Pub Rmks:                                |                                                                                                                                                                                                                                        |                                                                                                                                                                  |                                                                                                                  |                                                                   |                |                                                                                        | ces, a chimney hoodfan, and a<br>e great room is highlighted by     |  |  |  |  |  |

an electric fireplace, creating a cozy atmosphere. Step outside to the rear deck with a BBQ gas line, perfect for outdoor entertaining. Upstairs, you'll find a vaulted bonus room with additional windows throughout, filling the space with natural light. A side entrance and 9' basement ceilings complete this beautiful home. Photos are representative.