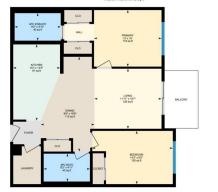

| Legal Desc:                                     | Fee Freq:<br>Monthly<br>1512175<br>Remarks                                                                                                                                                                                                                                                                                                                                                                                                                                                                                                                                                                                                                                                                                                                                                                                                                                                                                                                                                                                                                                                                                                                                                                                                                                                                                                                                                                                                                                                 |
|-------------------------------------------------|--------------------------------------------------------------------------------------------------------------------------------------------------------------------------------------------------------------------------------------------------------------------------------------------------------------------------------------------------------------------------------------------------------------------------------------------------------------------------------------------------------------------------------------------------------------------------------------------------------------------------------------------------------------------------------------------------------------------------------------------------------------------------------------------------------------------------------------------------------------------------------------------------------------------------------------------------------------------------------------------------------------------------------------------------------------------------------------------------------------------------------------------------------------------------------------------------------------------------------------------------------------------------------------------------------------------------------------------------------------------------------------------------------------------------------------------------------------------------------------------|
| Pub Rmks:<br>Inclusions:<br>Property Listed By: | Welcome to this bright and inviting top-floor condo in the sought-after community of Skyview Ranch! Offering 816.12 sq. ft. of thoughtfully designed living space, this 2-bedroom, 2-bathroom unit is the perfect blend of comfort and convenience. Step inside to discover a spacious open-concept layout that maximizes both natural light and functionality. The kitchen features modern cabinetry, sleek countertops, and plenty of prep space—ideal for home cooks or entertaining. The living area is warm and welcoming, with direct access to a private balcony, where you can unwind and enjoy the peace and quiet of a top-floor unit. The primary bedroom is generously sized, complete with a generous sized closet leading to a 4-piece ensuite. The second bedroom is versatile—great for guests, a home office, or additional family members. A second full 4-piece bathroom adds extra convenience. Recent upgrades include a brand-new dishwasher, washer, and dryer, all covered by an extended warranty, ensuring worry-free ownership. In-suite laundry and storage make everyday living effortless. Plus, this unit comes with a secure underground parking stall for added convenience. Location is everything, and Skyview Ranch delivers! Enjoy walking distance to everyday essentials, quick access to major shopping centres, Calgary Transit, and easy commutes to the airport. This home offers exceptional value in a thriving neighbourhood. N/A LPT Realty |