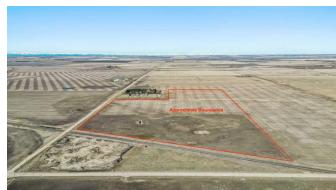

Title: Zoning: **Fee Simple** A Gen

Legal Desc:

Pub Rmks:

Remarks

Welcome to your slice of paradise! Nestled on 55 acres of pristine land, this property offers the perfect canvas to build your forever home. Immerse yourself in the

breathtaking beauty of panoramic mountain views that stretch as far as the eye can see. Breathe in the crisp, fresh air that whispers through the surrounding landscape, inviting you to relax and unwind in nature's embrace. Conveniently located just 25 minutes from the vibrant city of Airdrie and a mere 30-minute drive to the bustling metropolis of Calgary, this tranquil oasis offers the ideal balance between serene countryside living and urban amenities. For families, the nearby community of Kathryn boasts a convenient K-8 school, ensuring that educational opportunities are always within reach. With just a 5-minute drive to Kathryn, you'll appreciate the ease of access to essential services while still enjoying the peace and quiet of rural living. Don't miss your chance to own a piece of Alberta's stunning countryside and create the lifestyle you've always dreamed of. Come and experience the magic of this extraordinary property today!