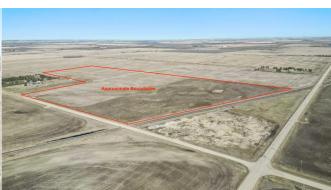

Title: Zoning: **Fee Simple** A Gen

Legal Desc:

Pub Rmks:

Remarks

Welcome to your slice of paradise! Nestled on 55 acres of pristine land, this property offers the perfect canvas to build your forever home. Immerse yourself in the

breathtaking beauty of panoramic mountain views that stretch as far as the eye can see. Breathe in the crisp, fresh air that whispers through the surrounding landscape, inviting you to relax and unwind in nature's embrace. Conveniently located just 25 minutes from the vibrant city of Airdrie and a mere 30-minute drive to the bustling metropolis of Calgary, this tranquil oasis offers the ideal balance between serene countryside living and urban amenities. For families, the nearby community of Kathryn boasts a convenient K-8 school, ensuring that educational opportunities are always within reach. With just a 5-minute drive to Kathryn, you'll appreciate the ease of access to essential services while still enjoying the peace and quiet of rural living. Don't miss your chance to own a piece of Alberta's stunning countryside and create the lifestyle you've always dreamed of. Come and experience the magic of this extraordinary property today!