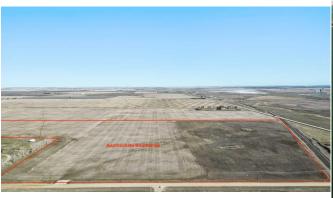

Title: Zoning: **Fee Simple** A Gen

Legal Desc:

Pub Rmks:

Remarks

Welcome to your slice of paradise! Nestled on 55 acres of pristine land, this property offers the perfect canvas to build your forever home. Immerse yourself in the

breathtaking beauty of panoramic mountain views that stretch as far as the eye can see. Breathe in the crisp, fresh air that whispers through the surrounding landscape, inviting you to relax and unwind in nature's embrace. Conveniently located just 25 minutes from the vibrant city of Airdrie and a mere 30-minute drive to the bustling metropolis of Calgary, this tranquil oasis offers the ideal balance between serene countryside living and urban amenities. For families, the nearby community of Kathryn boasts a convenient K-8 school, ensuring that educational opportunities are always within reach. With just a 5-minute drive to Kathryn, you'll appreciate the ease of access to essential services while still enjoying the peace and quiet of rural living. Don't miss your chance to own a piece of Alberta's stunning countryside and create the lifestyle you've always dreamed of. Come and experience the magic of this extraordinary property today!