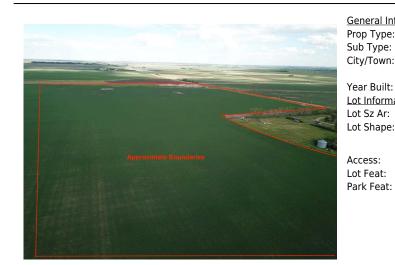

Title: Zoning: **Fee Simple** A Gen

Legal Desc:

Pub Rmks:

Remarks

Welcome to your slice of paradise! Nestled on 55 acres of pristine land, this property offers the perfect canvas to build your forever home. Immerse yourself in the

breathtaking beauty of panoramic mountain views that stretch as far as the eye can see. Breathe in the crisp, fresh air that whispers through the surrounding landscape, inviting you to relax and unwind in nature's embrace. Conveniently located just 25 minutes from the vibrant city of Airdrie and a mere 30-minute drive to the bustling metropolis of Calgary, this tranquil oasis offers the ideal balance between serene countryside living and urban amenities. For families, the nearby community of Kathryn boasts a convenient K-8 school, ensuring that educational opportunities are always within reach. With just a 5-minute drive to Kathryn, you'll appreciate the ease of access to essential services while still enjoying the peace and quiet of rural living. Don't miss your chance to own a piece of Alberta's stunning countryside and create the lifestyle you've always dreamed of. Come and experience the magic of this extraordinary property today!