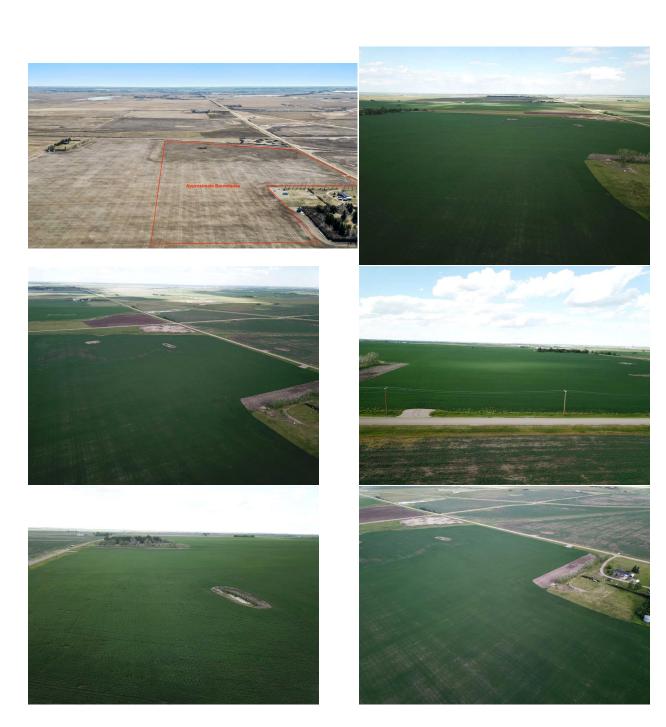

Title: Zoning: **Fee Simple** A Gen

Legal Desc:

Pub Rmks:

Remarks

Welcome to your slice of paradise! Nestled on 55 acres of pristine land, this property offers the perfect canvas to build your forever home. Immerse yourself in the

breathtaking beauty of panoramic mountain views that stretch as far as the eye can see. Breathe in the crisp, fresh air that whispers through the surrounding landscape, inviting you to relax and unwind in nature's embrace. Conveniently located just 25 minutes from the vibrant city of Airdrie and a mere 30-minute drive to the bustling metropolis of Calgary, this tranquil oasis offers the ideal balance between serene countryside living and urban amenities. For families, the nearby community of Kathryn boasts a convenient K-8 school, ensuring that educational opportunities are always within reach. With just a 5-minute drive to Kathryn, you'll appreciate the ease of access to essential services while still enjoying the peace and quiet of rural living. Don't miss your chance to own a piece of Alberta's stunning countryside and create the lifestyle you've always dreamed of. Come and experience the magic of this extraordinary property today!