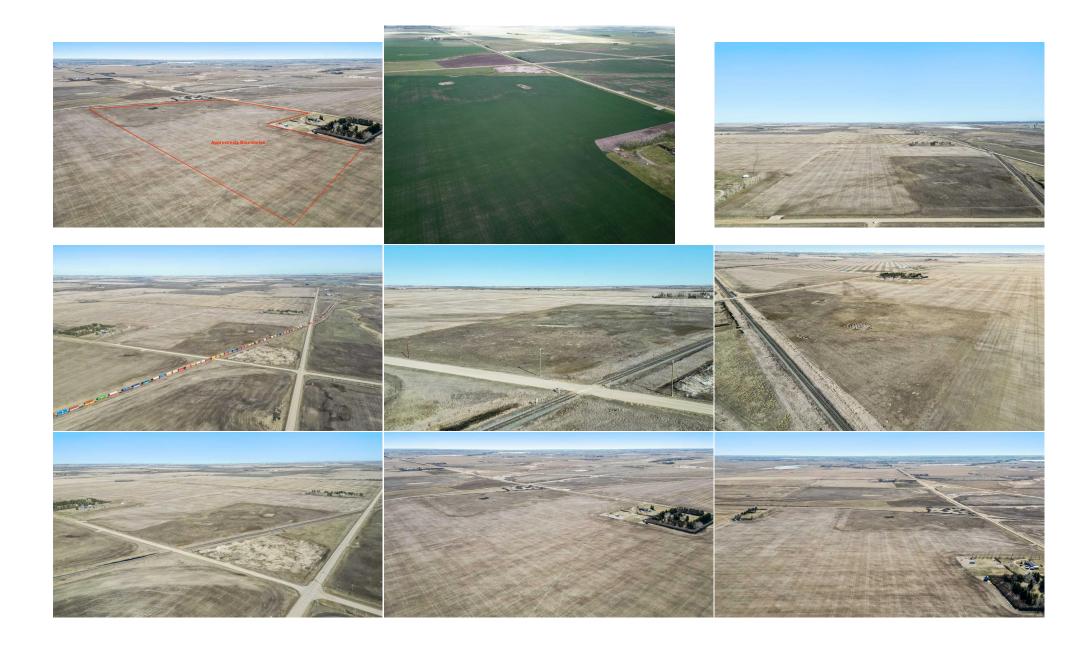

Title: Zoning: **Fee Simple** A Gen

Legal Desc:

Pub Rmks:

Remarks

Welcome to your slice of paradise! Nestled on 55 acres of pristine land, this property offers the perfect canvas to build your forever home. Immerse yourself in the

breathtaking beauty of panoramic mountain views that stretch as far as the eye can see. Breathe in the crisp, fresh air that whispers through the surrounding landscape, inviting you to relax and unwind in nature's embrace. Conveniently located just 25 minutes from the vibrant city of Airdrie and a mere 30-minute drive to the bustling metropolis of Calgary, this tranquil oasis offers the ideal balance between serene countryside living and urban amenities. For families, the nearby community of Kathryn boasts a convenient K-8 school, ensuring that educational opportunities are always within reach. With just a 5-minute drive to Kathryn, you'll appreciate the ease of access to essential services while still enjoying the peace and quiet of rural living. Don't miss your chance to own a piece of Alberta's stunning countryside and create the lifestyle you've always dreamed of. Come and experience the magic of this extraordinary property today!