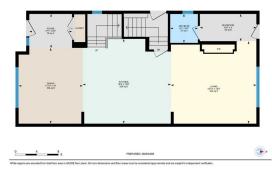

|                                                                                                              |   |                                                             | General Information<br>Prop Type:<br>Sub Type:City/Town:<br>Year Built:<br>Lot Information<br>Lot Sz Ar:<br>Lot Shape:Access:<br>Lot Feat:<br>Park Feat: | Residential<br>Semi Detached (Halt<br>Duplex)<br>Calgary<br>2025<br>3,008 sqft<br>Back Lane,Back Yard<br>Double Garage Deta<br>Utilities and Feature | <u>Finished Floor Ar</u><br>Abv Sqft:<br>Low Sqft:<br>Ttl Sqft:<br>d,City Lot<br>ched | <sup>ea</sup> 2,036<br>2,036                       | DOM<br>4<br>Layout<br>Beds:<br>Baths:<br>Style:<br>Parking<br>Ttl Park:<br>Garage Sz: | 5 (3 2 )<br>3.5 (3 1)<br>2 Storey,Attached-<br>Side by Side<br>2<br>2                     |  |  |
|--------------------------------------------------------------------------------------------------------------|---|-------------------------------------------------------------|----------------------------------------------------------------------------------------------------------------------------------------------------------|------------------------------------------------------------------------------------------------------------------------------------------------------|---------------------------------------------------------------------------------------|----------------------------------------------------|---------------------------------------------------------------------------------------|-------------------------------------------------------------------------------------------|--|--|
| Roof:Asphalt ShingleHeating:Fireplace(s),Forced Air,Natural GasSewer:Ext Feat:BBQ gas line                   |   |                                                             |                                                                                                                                                          | Construction:<br>Masonite,See Remarks,Wood Frame<br>Flooring:<br>Carpet,Ceramic Tile,Hardwood,Laminate<br>Water Source:<br>End/Bsmt:                 |                                                                                       |                                                    |                                                                                       |                                                                                           |  |  |
| Kitchen Appl: Electric Range,Gas Range,Gas<br>Stacked<br>Int Feat: Double Vanity,Granite Count<br>Utilities: |   |                                                             | ifier,Microwave,Microw                                                                                                                                   | an,See Remarks                                                                                                                                       | nge Hood,Refrigerato                                                                  | or,See Remarks,Stove(                              | s),Washer/Dryer,Washer/Dryer                                                          |                                                                                           |  |  |
| Room<br>Bedroom - Prin<br>Bedroom<br>4pc Bathroom<br>Bedroom<br>4pc Bathroom<br>Living Room<br>Dining Room   | - | Level<br>Second<br>Second<br>Lower<br>Lower<br>Main<br>Main | Dimensions<br>16`0" x 12`11"<br>9`11" x 9`10"<br>9`3" x 4`11"<br>12`10" x 10`0"<br>8`1" x 6`0"<br>15`3" x 15`10"<br>14`0" x 11`10"                       | Room<br>Bedroon<br>5pc Ense<br>Laundry<br>Bedroon<br>2pc Bath<br>Kitchen<br>Legal/Tax/Financia                                                       | uite bath<br>n<br>nroom                                                               | Level<br>Second<br>Second<br>Lower<br>Main<br>Main | 10<br>18<br>6`{<br>12<br>5`1                                                          | nensions<br>0" x 10`3"<br>1" x 8 11"<br>" x 5`7"<br>2" x 9`10"<br>" x 5`4"<br>'8" x 16`3" |  |  |