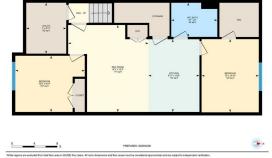

|                                                                                                              |   |                                                             | General Information<br>Prop Type:<br>Sub Type:City/Town:<br>Year Built:<br>Lot Information<br>Lot Sz Ar:<br>Lot Shape:Access:<br>Lot Feat:<br>Park Feat: | Residential<br>Semi Detached (Halt<br>Duplex)<br>Calgary<br>2025<br>3,008 sqft<br>Back Lane,Back Yard<br>Double Garage Deta<br>Utilities and Feature | <u>Finished Floor Ar</u><br>Abv Sqft:<br>Low Sqft:<br>Ttl Sqft:<br>d,City Lot<br>ched | <sup>ea</sup> 2,036<br>2,036                       | DOM<br>4<br>Layout<br>Beds:<br>Baths:<br>Style:<br>Parking<br>Ttl Park:<br>Garage Sz: | 5 (3 2 )<br>3.5 (3 1)<br>2 Storey,Attached-<br>Side by Side<br>2<br>2                     |  |  |
|--------------------------------------------------------------------------------------------------------------|---|-------------------------------------------------------------|----------------------------------------------------------------------------------------------------------------------------------------------------------|------------------------------------------------------------------------------------------------------------------------------------------------------|---------------------------------------------------------------------------------------|----------------------------------------------------|---------------------------------------------------------------------------------------|-------------------------------------------------------------------------------------------|--|--|
| Roof:Asphalt ShingleHeating:Fireplace(s),Forced Air,Natural GasSewer:Ext Feat:BBQ gas line                   |   |                                                             |                                                                                                                                                          | Construction:<br>Masonite,See Remarks,Wood Frame<br>Flooring:<br>Carpet,Ceramic Tile,Hardwood,Laminate<br>Water Source:<br>End/Bsmt:                 |                                                                                       |                                                    |                                                                                       |                                                                                           |  |  |
| Kitchen Appl: Electric Range,Gas Range,Gas<br>Stacked<br>Int Feat: Double Vanity,Granite Count<br>Utilities: |   |                                                             | ifier,Microwave,Microw                                                                                                                                   | an,See Remarks                                                                                                                                       | nge Hood,Refrigerato                                                                  | or,See Remarks,Stove(                              | s),Washer/Dryer,Washer/Dryer                                                          |                                                                                           |  |  |
| Room<br>Bedroom - Prin<br>Bedroom<br>4pc Bathroom<br>Bedroom<br>4pc Bathroom<br>Living Room<br>Dining Room   | - | Level<br>Second<br>Second<br>Lower<br>Lower<br>Main<br>Main | Dimensions<br>16`0" x 12`11"<br>9`11" x 9`10"<br>9`3" x 4`11"<br>12`10" x 10`0"<br>8`1" x 6`0"<br>15`3" x 15`10"<br>14`0" x 11`10"                       | Room<br>Bedroon<br>5pc Ense<br>Laundry<br>Bedroon<br>2pc Bath<br>Kitchen<br>Legal/Tax/Financia                                                       | uite bath<br>n<br>nroom                                                               | Level<br>Second<br>Second<br>Lower<br>Main<br>Main | 10<br>18<br>6`{<br>12<br>5`1                                                          | nensions<br>0" x 10`3"<br>1" x 8 11"<br>" x 5`7"<br>2" x 9`10"<br>" x 5`4"<br>'8" x 16`3" |  |  |