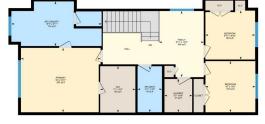

|                                                                                                              |   |                                                             | General Information<br>Prop Type:<br>Sub Type:City/Town:<br>Year Built:<br>Lot Information<br>Lot Sz Ar:<br>Lot Shape:Access:<br>Lot Feat:<br>Park Feat: | Residential<br>Semi Detached (Halt<br>Duplex)<br>Calgary<br>2025<br>3,008 sqft<br>Back Lane,Back Yard<br>Double Garage Deta<br>Utilities and Feature | <u>Finished Floor Ar</u><br>Abv Sqft:<br>Low Sqft:<br>Ttl Sqft:<br>d,City Lot<br>ched | <sup>ea</sup> 2,036<br>2,036                       | DOM<br>4<br>Layout<br>Beds:<br>Baths:<br>Style:<br>Parking<br>Ttl Park:<br>Garage Sz: | 5 (3 2 )<br>3.5 (3 1)<br>2 Storey,Attached-<br>Side by Side<br>2<br>2                     |  |  |
|--------------------------------------------------------------------------------------------------------------|---|-------------------------------------------------------------|----------------------------------------------------------------------------------------------------------------------------------------------------------|------------------------------------------------------------------------------------------------------------------------------------------------------|---------------------------------------------------------------------------------------|----------------------------------------------------|---------------------------------------------------------------------------------------|-------------------------------------------------------------------------------------------|--|--|
| Roof:Asphalt ShingleHeating:Fireplace(s),Forced Air,Natural GasSewer:Ext Feat:BBQ gas line                   |   |                                                             |                                                                                                                                                          | Construction:<br>Masonite,See Remarks,Wood Frame<br>Flooring:<br>Carpet,Ceramic Tile,Hardwood,Laminate<br>Water Source:<br>End/Bsmt:                 |                                                                                       |                                                    |                                                                                       |                                                                                           |  |  |
| Kitchen Appl: Electric Range,Gas Range,Gas<br>Stacked<br>Int Feat: Double Vanity,Granite Count<br>Utilities: |   |                                                             | ifier,Microwave,Microw                                                                                                                                   | an,See Remarks                                                                                                                                       | nge Hood,Refrigerato                                                                  | or,See Remarks,Stove(                              | s),Washer/Dryer,Washer/Dryer                                                          |                                                                                           |  |  |
| Room<br>Bedroom - Prin<br>Bedroom<br>4pc Bathroom<br>Bedroom<br>4pc Bathroom<br>Living Room<br>Dining Room   | - | Level<br>Second<br>Second<br>Lower<br>Lower<br>Main<br>Main | Dimensions<br>16`0" x 12`11"<br>9`11" x 9`10"<br>9`3" x 4`11"<br>12`10" x 10`0"<br>8`1" x 6`0"<br>15`3" x 15`10"<br>14`0" x 11`10"                       | Room<br>Bedroon<br>5pc Ense<br>Laundry<br>Bedroon<br>2pc Bath<br>Kitchen<br>Legal/Tax/Financia                                                       | uite bath<br>n<br>nroom                                                               | Level<br>Second<br>Second<br>Lower<br>Main<br>Main | 10<br>18<br>6`{<br>12<br>5`1                                                          | nensions<br>0" x 10`3"<br>1" x 8 11"<br>" x 5`7"<br>2" x 9`10"<br>" x 5`4"<br>'8" x 16`3" |  |  |