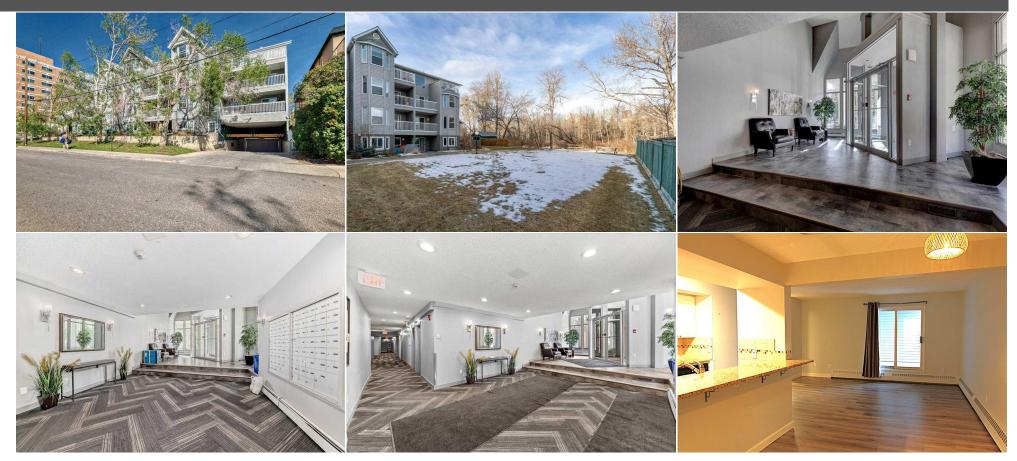

Pub Rmks: Urban living in desirable MISSION - don't miss this 1 bedroom condo in Mission- EAST facing with view of the RIVER! Attention first time home buyers or investors located In one of Calgary's most coveted inner city neighborhoods, you are within walking distance of trendy cafes, award winning restaurants, 4th Street and beautiful river walks/pathways. Brand NEW flooring and new dishwasher are great additions to this already great priced condo. Enjoy the private balcony overlooking the river and inner courtyard. HUGE storage unit and easy to add in-suite laundry if you so choose - otherwise common area laundry facility is provided. Enjoy the heated underground parking stall and in-house carwash, and a well managed building that is pet friendly. All of this conveniently located near c-train and public transit. Book your showing today! Inclusions: n/a