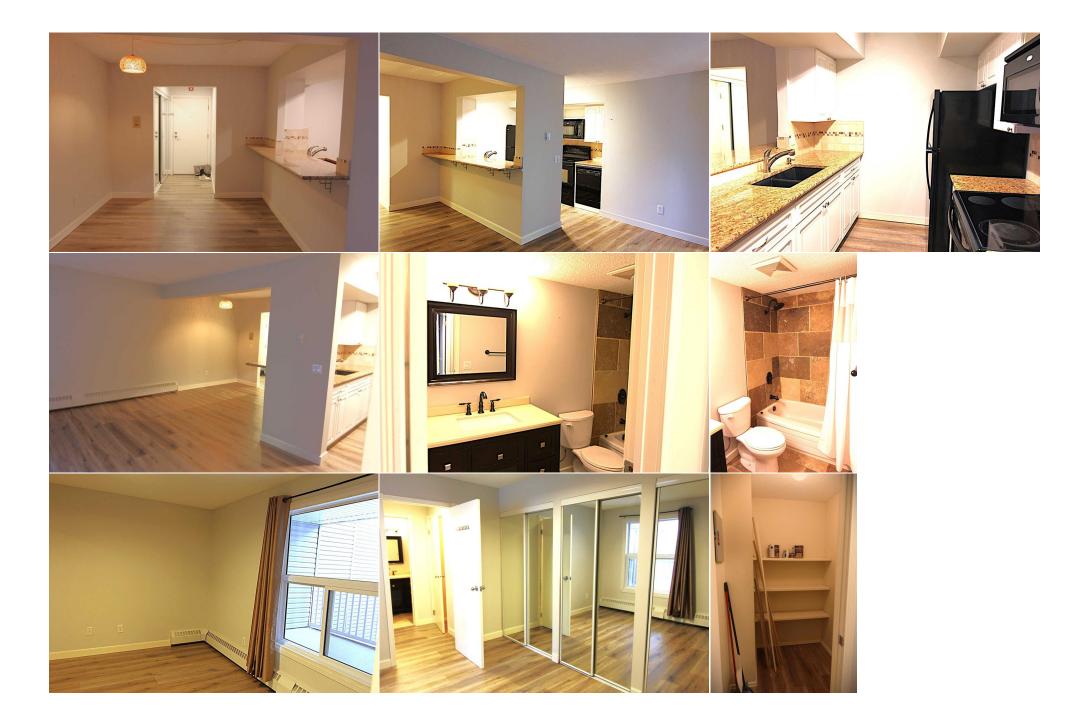

Pub Rmks: Urban living in desirable MISSION - don't miss this 1 bedroom condo in Mission- EAST facing with view of the RIVER! Attention first time home buyers or investors located In one of Calgary's most coveted inner city neighborhoods, you are within walking distance of trendy cafes, award winning restaurants, 4th Street and beautiful river walks/pathways. Brand NEW flooring and new dishwasher are great additions to this already great priced condo. Enjoy the private balcony overlooking the river and inner courtyard. HUGE storage unit and easy to add in-suite laundry if you so choose - otherwise common area laundry facility is provided. Enjoy the heated underground parking stall and in-house carwash, and a well managed building that is pet friendly. All of this conveniently located near c-train and public transit. Book your showing today! Inclusions: n/a