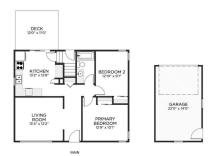

## 03.17.2025 - 3422 RICHMOND RD SW MAIN 844.39 SQ.FT 78.44 M2 RMS AREA 844.39 SQ.FT 78.44 M2