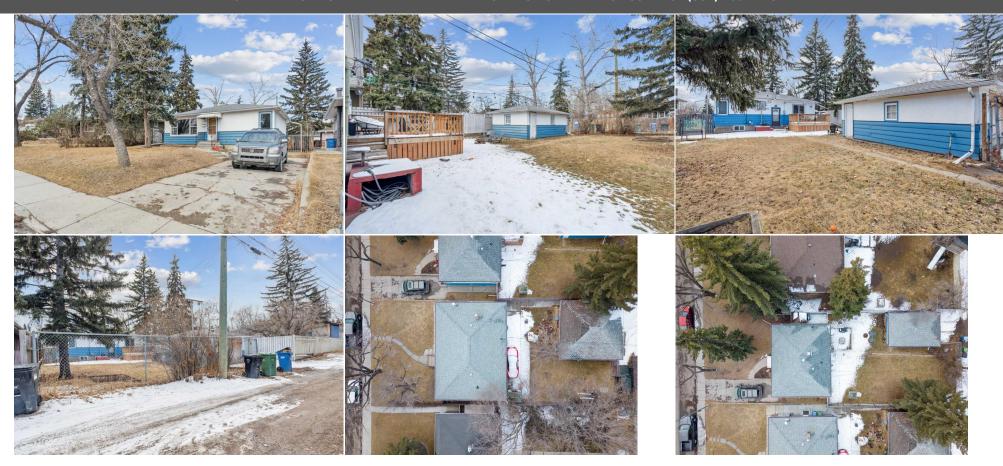

Title: Zoning: **Fee Simple** H-GO

Legal Desc: 732GN Pub Rmks:

An incredible opportunity for investors, builders, and developers, this property is zoned H-GO. This property presents a prime opportunity for densification within an established residential area. Located just a few blocks from schools and shopping, this property features 2 bedrooms and one bathroom on the main floor. The basement features a separate entrance, a kitchen, one bedroom, and a bath. A single detached garage and ample street parking add convenience, while the surrounding area continues to grow with new developments along Richmond Road. Whether you're looking to build now or hold for future development, this property presents an exceptional chance to live, rent, and invest. Don't miss out on this prime development opportunity with endless potential—act now!