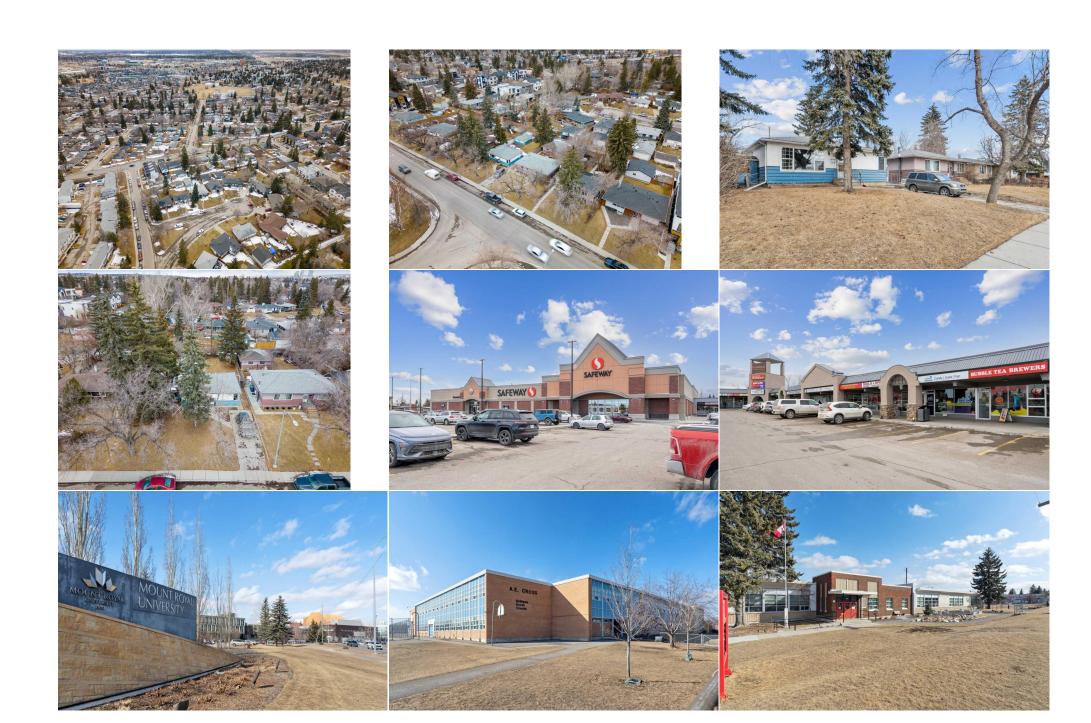

Title: Zoning: **Fee Simple** H-GO

Legal Desc: 732GN Pub Rmks:

An incredible opportunity for investors, builders, and developers, this property is zoned H-GO. This property presents a prime opportunity for densification within an established residential area. Located just a few blocks from schools and shopping, this property features 2 bedrooms and one bathroom on the main floor. The basement features a separate entrance, a kitchen, one bedroom, and a bath. A single detached garage and ample street parking add convenience, while the surrounding area continues to grow with new developments along Richmond Road. Whether you're looking to build now or hold for future development, this property presents an exceptional chance to live, rent, and invest. Don't miss out on this prime development opportunity with endless potential—act now!