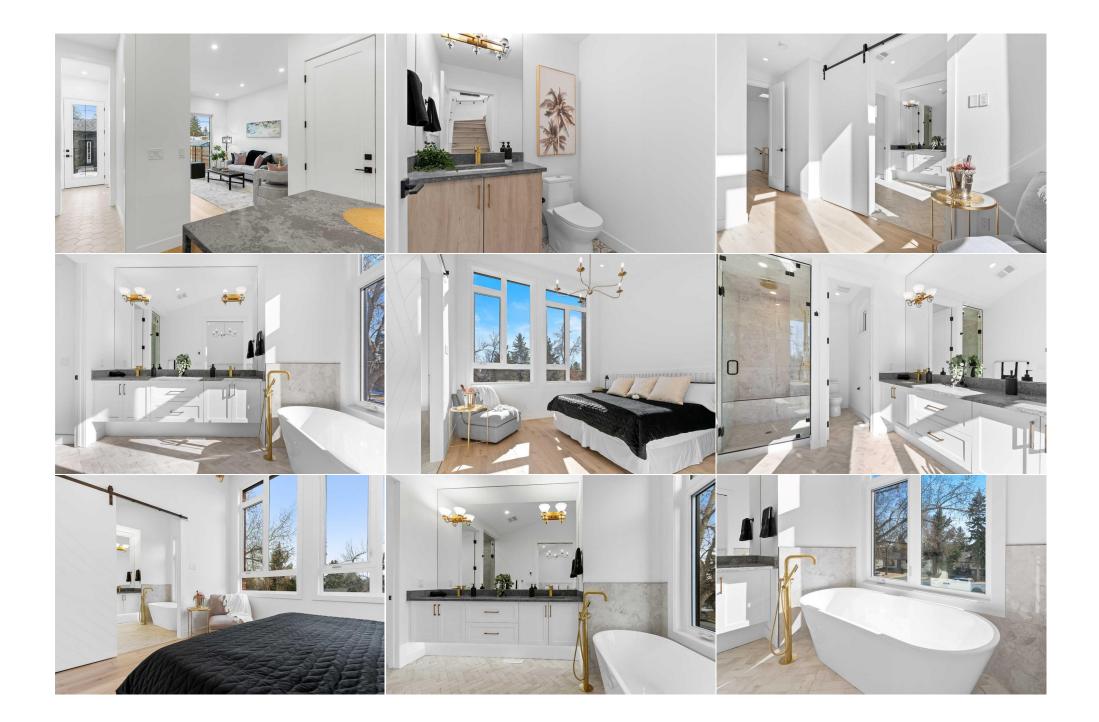

| 2pc Bathroom<br>5pc Ensuite bath<br>Foyer       | Main<br>Second<br>Main                                                                                                                                                                                                                                                                                                                                                                                                                                                                                                                                                                                                                                                                                                                                                                                                                                                                                                                                                                                                                                                                                                                                                                                                                                                                                                                                                                                                                                                                                                                                                                                                                                                                                                                                                                                                                                                                                                                                                                                                                                                                                                   | 5`0" x 5`8"<br>8`4" x 16`10"<br>5`1" x 5`3" | 4pc Bathroom<br>4pc Bathroom<br>Bonus Room<br>Legal/Tax/Financial | Basement<br>Second<br>Second | 5`8" x 10`5"<br>5`11" x 7`7"<br>9`0" x 13`3" |  |  |  |
|-------------------------------------------------|--------------------------------------------------------------------------------------------------------------------------------------------------------------------------------------------------------------------------------------------------------------------------------------------------------------------------------------------------------------------------------------------------------------------------------------------------------------------------------------------------------------------------------------------------------------------------------------------------------------------------------------------------------------------------------------------------------------------------------------------------------------------------------------------------------------------------------------------------------------------------------------------------------------------------------------------------------------------------------------------------------------------------------------------------------------------------------------------------------------------------------------------------------------------------------------------------------------------------------------------------------------------------------------------------------------------------------------------------------------------------------------------------------------------------------------------------------------------------------------------------------------------------------------------------------------------------------------------------------------------------------------------------------------------------------------------------------------------------------------------------------------------------------------------------------------------------------------------------------------------------------------------------------------------------------------------------------------------------------------------------------------------------------------------------------------------------------------------------------------------------|---------------------------------------------|-------------------------------------------------------------------|------------------------------|----------------------------------------------|--|--|--|
| Title:<br><b>Fee Simple</b><br>Legal Desc:      | 5605AR                                                                                                                                                                                                                                                                                                                                                                                                                                                                                                                                                                                                                                                                                                                                                                                                                                                                                                                                                                                                                                                                                                                                                                                                                                                                                                                                                                                                                                                                                                                                                                                                                                                                                                                                                                                                                                                                                                                                                                                                                                                                                                                   | Zoning:<br><b>R-CG</b>                      | Remarks                                                           |                              |                                              |  |  |  |
| Pub Rmks:<br>Inclusions:<br>Property Listed By: | Welcome to the epitome of urban elegance!! Construction is now complete on this stunning semi-detached inner city infill nestled in a charming and highly sought<br>after inner city community. As an added advantage - this home comes with a LEGAL BASEMENT SUITE (pending final approval and permits from the City of Calgary),<br>which provides an excellent opportunity for additional income or an ideal space for guests!! Located in the heart of the city, this residence offers the best of both<br>worlds - a tranquil neighbourhood setting, while being in close proximity to the vibrant pulse of downtown life, local shops and Sandy Beach Park. Designed with<br>meticulous attention to detail, this luxury home boasts a contemporary aesthetic. Upon entry you will appreciate the open floor plan which is perfect for<br>entertaining. The heart of the home is a chef's delight! A state-of-the-art kitchen equipped with a MASSIVE quartz island, Butler's Pantry and JennAir Professional<br>appliances. Premium finishes will inspire culinary creativity. The patio doors at the rear of the home lead you to your backyard sanctuary where you can entertain<br>late into the SUMMER EVENINGS. The upper bedrooms are designed for tranquility, featuring ample space, and large windows that invite the outdoors in. The<br>primary, with a large walk-in closet is BEAUTIFUL with its elevated window line and tree scape. The lower level features a full kitchen, spacious living area,<br>bathroom + two bedrooms at opposite ends of the home for added privacy. Enjoy the convenience of being just moments away from popular amenities, trendy<br>boutiques, cafes, Chinook Centre, and entertainment options. With stunning finishings; completed hydronic heated flooring in the basement, a steam shower,<br>heated flooring in your ensuite + central air to offset those hot Calgary Summers ~ this home is not one to miss!!<br>Steam Shower, Hydronic Infloor Heating ~ Suite: Refrigerator, Electric Stove, Dishwasher, Hood Fan, Washer, Dryer<br>The Real Estate District |                                             |                                                                   |                              |                                              |  |  |  |