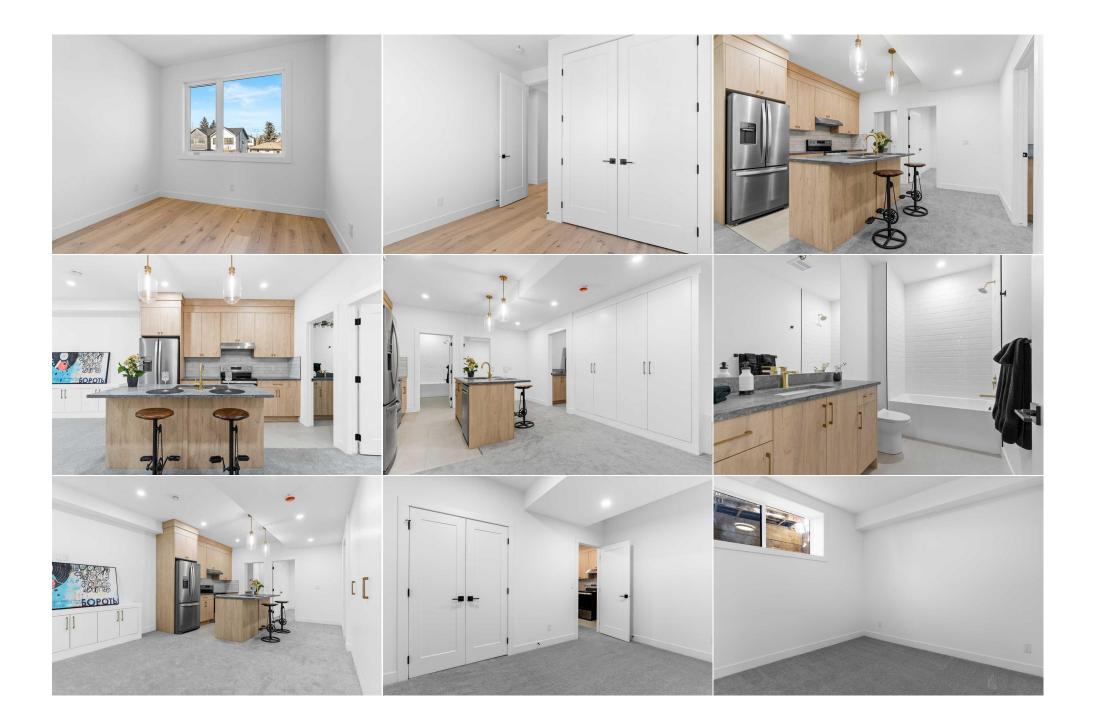

| 2pc Bathroom<br>5pc Ensuite bath<br>Foyer       | Main<br>Second<br>Main                                                                                                                                                                                                                                                                                                                                                                                                                                                                                                                                                                                                                                                                                                                                                                                                                                                                                                                                                                                                                                                                                                                                                                                                                                                                                                                                                                                                                                                                                                                                                                                                                                                                                                                                                                                                                                                                                                                                                                                                                                                                                                   | 5`0" x 5`8"<br>8`4" x 16`10"<br>5`1" x 5`3" | 4pc Bathroom<br>4pc Bathroom<br>Bonus Room<br>Legal/Tax/Financial | Basement<br>Second<br>Second | 5`8" x 10`5"<br>5`11" x 7`7"<br>9`0" x 13`3" |  |  |  |
|-------------------------------------------------|--------------------------------------------------------------------------------------------------------------------------------------------------------------------------------------------------------------------------------------------------------------------------------------------------------------------------------------------------------------------------------------------------------------------------------------------------------------------------------------------------------------------------------------------------------------------------------------------------------------------------------------------------------------------------------------------------------------------------------------------------------------------------------------------------------------------------------------------------------------------------------------------------------------------------------------------------------------------------------------------------------------------------------------------------------------------------------------------------------------------------------------------------------------------------------------------------------------------------------------------------------------------------------------------------------------------------------------------------------------------------------------------------------------------------------------------------------------------------------------------------------------------------------------------------------------------------------------------------------------------------------------------------------------------------------------------------------------------------------------------------------------------------------------------------------------------------------------------------------------------------------------------------------------------------------------------------------------------------------------------------------------------------------------------------------------------------------------------------------------------------|---------------------------------------------|-------------------------------------------------------------------|------------------------------|----------------------------------------------|--|--|--|
| Title:<br><b>Fee Simple</b><br>Legal Desc:      | 5605AR                                                                                                                                                                                                                                                                                                                                                                                                                                                                                                                                                                                                                                                                                                                                                                                                                                                                                                                                                                                                                                                                                                                                                                                                                                                                                                                                                                                                                                                                                                                                                                                                                                                                                                                                                                                                                                                                                                                                                                                                                                                                                                                   | Zoning:<br><b>R-CG</b>                      | Remarks                                                           |                              |                                              |  |  |  |
| Pub Rmks:<br>Inclusions:<br>Property Listed By: | Welcome to the epitome of urban elegance!! Construction is now complete on this stunning semi-detached inner city infill nestled in a charming and highly sought<br>after inner city community. As an added advantage - this home comes with a LEGAL BASEMENT SUITE (pending final approval and permits from the City of Calgary),<br>which provides an excellent opportunity for additional income or an ideal space for guests!! Located in the heart of the city, this residence offers the best of both<br>worlds - a tranquil neighbourhood setting, while being in close proximity to the vibrant pulse of downtown life, local shops and Sandy Beach Park. Designed with<br>meticulous attention to detail, this luxury home boasts a contemporary aesthetic. Upon entry you will appreciate the open floor plan which is perfect for<br>entertaining. The heart of the home is a chef's delight! A state-of-the-art kitchen equipped with a MASSIVE quartz island, Butler's Pantry and JennAir Professional<br>appliances. Premium finishes will inspire culinary creativity. The patio doors at the rear of the home lead you to your backyard sanctuary where you can entertain<br>late into the SUMMER EVENINGS. The upper bedrooms are designed for tranquility, featuring ample space, and large windows that invite the outdoors in. The<br>primary, with a large walk-in closet is BEAUTIFUL with its elevated window line and tree scape. The lower level features a full kitchen, spacious living area,<br>bathroom + two bedrooms at opposite ends of the home for added privacy. Enjoy the convenience of being just moments away from popular amenities, trendy<br>boutiques, cafes, Chinook Centre, and entertainment options. With stunning finishings; completed hydronic heated flooring in the basement, a steam shower,<br>heated flooring in your ensuite + central air to offset those hot Calgary Summers ~ this home is not one to miss!!<br>Steam Shower, Hydronic Infloor Heating ~ Suite: Refrigerator, Electric Stove, Dishwasher, Hood Fan, Washer, Dryer<br>The Real Estate District |                                             |                                                                   |                              |                                              |  |  |  |