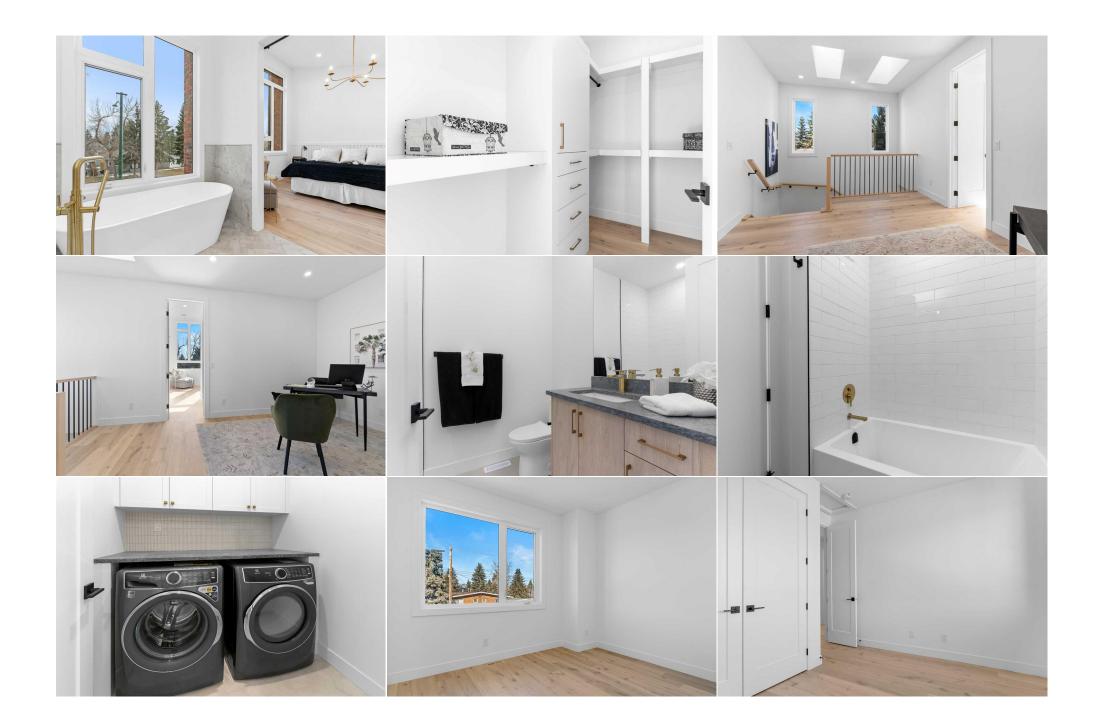

| 2pc Bathroom<br>5pc Ensuite bath<br>Foyer       | Main<br>Second<br>Main                                                                                                                                                                                                                                                                                                                                                                                                                                                                                                                                                                                                                                                                                                                                                                                                                                                                                                                                                                                                                                                                                                                                                                                                                                                                                                                                                                                                                                                                                                                                                                                                                                                                                                                                                                                                                                                                                                                                                                                                                                                                                                   | 5`0" x 5`8"<br>8`4" x 16`10"<br>5`1" x 5`3" | 4pc Bathroom<br>4pc Bathroom<br>Bonus Room<br>Legal/Tax/Financial | Basement<br>Second<br>Second | 5`8" x 10`5"<br>5`11" x 7`7"<br>9`0" x 13`3" |  |  |  |
|-------------------------------------------------|--------------------------------------------------------------------------------------------------------------------------------------------------------------------------------------------------------------------------------------------------------------------------------------------------------------------------------------------------------------------------------------------------------------------------------------------------------------------------------------------------------------------------------------------------------------------------------------------------------------------------------------------------------------------------------------------------------------------------------------------------------------------------------------------------------------------------------------------------------------------------------------------------------------------------------------------------------------------------------------------------------------------------------------------------------------------------------------------------------------------------------------------------------------------------------------------------------------------------------------------------------------------------------------------------------------------------------------------------------------------------------------------------------------------------------------------------------------------------------------------------------------------------------------------------------------------------------------------------------------------------------------------------------------------------------------------------------------------------------------------------------------------------------------------------------------------------------------------------------------------------------------------------------------------------------------------------------------------------------------------------------------------------------------------------------------------------------------------------------------------------|---------------------------------------------|-------------------------------------------------------------------|------------------------------|----------------------------------------------|--|--|--|
| Title:<br><b>Fee Simple</b><br>Legal Desc:      | 5605AR                                                                                                                                                                                                                                                                                                                                                                                                                                                                                                                                                                                                                                                                                                                                                                                                                                                                                                                                                                                                                                                                                                                                                                                                                                                                                                                                                                                                                                                                                                                                                                                                                                                                                                                                                                                                                                                                                                                                                                                                                                                                                                                   | Zoning:<br><b>R-CG</b>                      | Remarks                                                           |                              |                                              |  |  |  |
| Pub Rmks:<br>Inclusions:<br>Property Listed By: | Welcome to the epitome of urban elegance!! Construction is now complete on this stunning semi-detached inner city infill nestled in a charming and highly sought<br>after inner city community. As an added advantage - this home comes with a LEGAL BASEMENT SUITE (pending final approval and permits from the City of Calgary),<br>which provides an excellent opportunity for additional income or an ideal space for guests!! Located in the heart of the city, this residence offers the best of both<br>worlds - a tranquil neighbourhood setting, while being in close proximity to the vibrant pulse of downtown life, local shops and Sandy Beach Park. Designed with<br>meticulous attention to detail, this luxury home boasts a contemporary aesthetic. Upon entry you will appreciate the open floor plan which is perfect for<br>entertaining. The heart of the home is a chef's delight! A state-of-the-art kitchen equipped with a MASSIVE quartz island, Butler's Pantry and JennAir Professional<br>appliances. Premium finishes will inspire culinary creativity. The patio doors at the rear of the home lead you to your backyard sanctuary where you can entertain<br>late into the SUMMER EVENINGS. The upper bedrooms are designed for tranquility, featuring ample space, and large windows that invite the outdoors in. The<br>primary, with a large walk-in closet is BEAUTIFUL with its elevated window line and tree scape. The lower level features a full kitchen, spacious living area,<br>bathroom + two bedrooms at opposite ends of the home for added privacy. Enjoy the convenience of being just moments away from popular amenities, trendy<br>boutiques, cafes, Chinook Centre, and entertainment options. With stunning finishings; completed hydronic heated flooring in the basement, a steam shower,<br>heated flooring in your ensuite + central air to offset those hot Calgary Summers ~ this home is not one to miss!!<br>Steam Shower, Hydronic Infloor Heating ~ Suite: Refrigerator, Electric Stove, Dishwasher, Hood Fan, Washer, Dryer<br>The Real Estate District |                                             |                                                                   |                              |                                              |  |  |  |