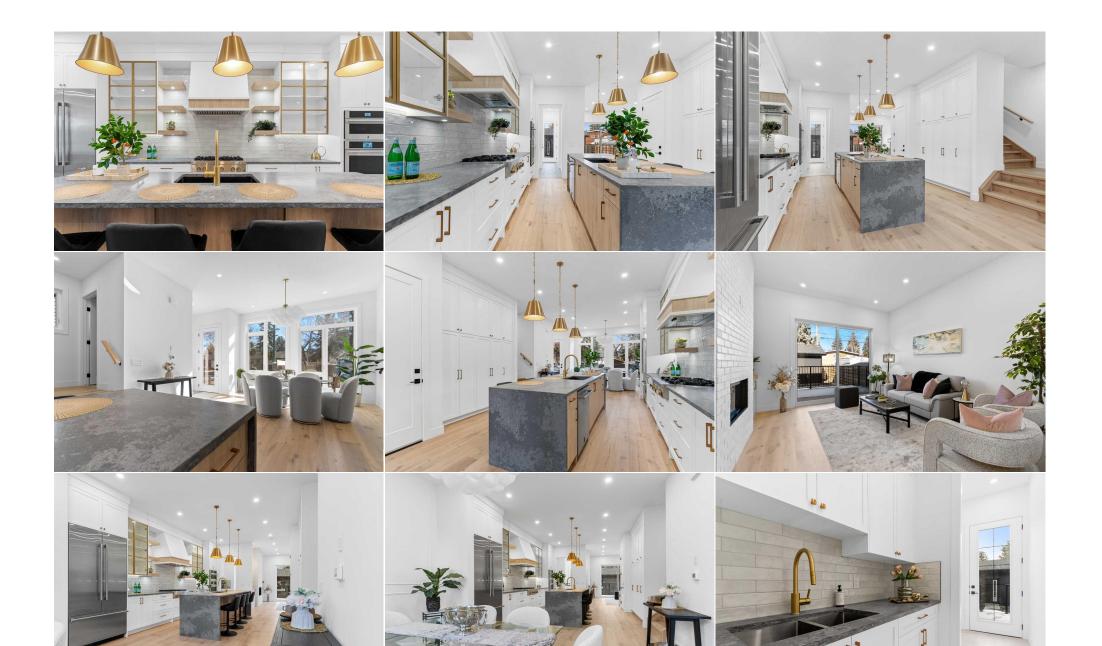

| 2pc Bathroom<br>5pc Ensuite bath<br>Foyer       | Main<br>Second<br>Main                                                                                                                                                                                                                                                                                                                                                                                                                                                                                                                                                                                                                                                                                                                                                                                                                                                                                                                                                                                                                                                                                                                                                                                                                                                                                                                                                                                                                                                                                                                                                                                                                                                                                                                                                                                                                                                                                                                                                                                                                                                                                                   | 5`0" x 5`8"<br>8`4" x 16`10"<br>5`1" x 5`3" | 4pc Bathroom<br>4pc Bathroom<br>Bonus Room<br>Legal/Tax/Financial | Basement<br>Second<br>Second | 5`8" x 10`5"<br>5`11" x 7`7"<br>9`0" x 13`3" |  |  |  |
|-------------------------------------------------|--------------------------------------------------------------------------------------------------------------------------------------------------------------------------------------------------------------------------------------------------------------------------------------------------------------------------------------------------------------------------------------------------------------------------------------------------------------------------------------------------------------------------------------------------------------------------------------------------------------------------------------------------------------------------------------------------------------------------------------------------------------------------------------------------------------------------------------------------------------------------------------------------------------------------------------------------------------------------------------------------------------------------------------------------------------------------------------------------------------------------------------------------------------------------------------------------------------------------------------------------------------------------------------------------------------------------------------------------------------------------------------------------------------------------------------------------------------------------------------------------------------------------------------------------------------------------------------------------------------------------------------------------------------------------------------------------------------------------------------------------------------------------------------------------------------------------------------------------------------------------------------------------------------------------------------------------------------------------------------------------------------------------------------------------------------------------------------------------------------------------|---------------------------------------------|-------------------------------------------------------------------|------------------------------|----------------------------------------------|--|--|--|
| Title:<br><b>Fee Simple</b><br>Legal Desc:      | 5605AR                                                                                                                                                                                                                                                                                                                                                                                                                                                                                                                                                                                                                                                                                                                                                                                                                                                                                                                                                                                                                                                                                                                                                                                                                                                                                                                                                                                                                                                                                                                                                                                                                                                                                                                                                                                                                                                                                                                                                                                                                                                                                                                   | Zoning:<br><b>R-CG</b>                      | Remarks                                                           |                              |                                              |  |  |  |
| Pub Rmks:<br>Inclusions:<br>Property Listed By: | Welcome to the epitome of urban elegance!! Construction is now complete on this stunning semi-detached inner city infill nestled in a charming and highly sought<br>after inner city community. As an added advantage - this home comes with a LEGAL BASEMENT SUITE (pending final approval and permits from the City of Calgary),<br>which provides an excellent opportunity for additional income or an ideal space for guests!! Located in the heart of the city, this residence offers the best of both<br>worlds - a tranquil neighbourhood setting, while being in close proximity to the vibrant pulse of downtown life, local shops and Sandy Beach Park. Designed with<br>meticulous attention to detail, this luxury home boasts a contemporary aesthetic. Upon entry you will appreciate the open floor plan which is perfect for<br>entertaining. The heart of the home is a chef's delight! A state-of-the-art kitchen equipped with a MASSIVE quartz island, Butler's Pantry and JennAir Professional<br>appliances. Premium finishes will inspire culinary creativity. The patio doors at the rear of the home lead you to your backyard sanctuary where you can entertain<br>late into the SUMMER EVENINGS. The upper bedrooms are designed for tranquility, featuring ample space, and large windows that invite the outdoors in. The<br>primary, with a large walk-in closet is BEAUTIFUL with its elevated window line and tree scape. The lower level features a full kitchen, spacious living area,<br>bathroom + two bedrooms at opposite ends of the home for added privacy. Enjoy the convenience of being just moments away from popular amenities, trendy<br>boutiques, cafes, Chinook Centre, and entertainment options. With stunning finishings; completed hydronic heated flooring in the basement, a steam shower,<br>heated flooring in your ensuite + central air to offset those hot Calgary Summers ~ this home is not one to miss!!<br>Steam Shower, Hydronic Infloor Heating ~ Suite: Refrigerator, Electric Stove, Dishwasher, Hood Fan, Washer, Dryer<br>The Real Estate District |                                             |                                                                   |                              |                                              |  |  |  |