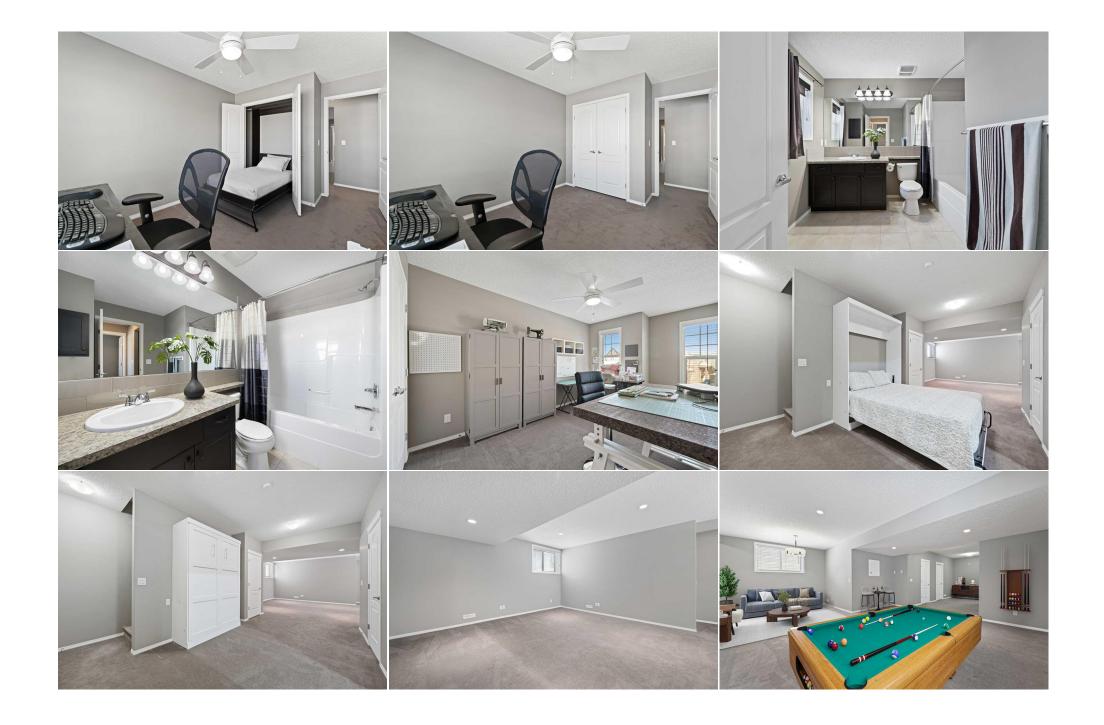

Utilities and Features

Pub Rmks: \*\*\* OPEN HOUSE Sun Mar 9, 2025 11:30am - 1pm \*\*\* This charming 3-bdrm, 2 full bath + 2 1/2 bath detached home offers the perfect blend of style and functionality. The spacious kitchen is truly the heart of this home, with high-end finishes and ample storage for all your culinary needs. It features plenty of cabinets and drawers for ultimate organization, and double ovens. The electric flat-top stove provides sleek, modern cooking while while The oversized island is perfect for both food prep and casual dining, with its two-toned color adding visual appeal. Above, lighting on top of the cabinets casts a soft glow, complementing the neutral-colored cabinets and creating an inviting atmosphere that enhances the overall space. A walkthrough with extra cabinetry, counter space AND A walk-in pantry from the kitchen leads to the mudroom, complete with built-in benches, an oversized walk-in closet, and direct access to the HEATED garage. UPSTAIRS, the bonus room centers the primary bedroom and 2 spare bdrms. The primary suite is a retreat in every sense, featuring a walk-in closet with custom shelving and a spa-inspired ensuite with a walk-in shower, and double vanity. Two additional bedrooms, including one with a Murphy bed and a dedicated laundry room, yes its upstairs, is complete with extra shelving for additional storage. The fully developed basement extends the heart of the home, offering a cozy rec room, media space, or home gym, plus an additional Murphy bed for guests and a convenient half bath. The utility room adds even more functionality with extra storage space, perfect for keeping seasonal items, tools, and household essentials neatly tucked away. The south facing backyard is an entertainer's dream, featuring a fire pit on a rocked seating area, a metal gazebo, and hidden extra storage cleverly placed under the balcony which is seamlessly camouflaged to blend with the home. Surrounded by parks, walking trails, and community amenities, this home isn't just a place to live-it's a place to create lasting memories, guiet mornings with coffee, and joyful evenings by the fire. This is more than a house; it's where your next chapter begins. Come see it for yourself and fall in love. Inclusions: Tire rack in garage, fire pit in back yard, gazebo above the backyard, 2x Murphy beds (basement + spare bedroom), wooden shelving in primary bedroom above bed , ty mount above fireplace (not ty), Fire table on balcony, awning, book shelf in bonus room, 2 x ceiling light fixtures in garage, 2x ceiling light fixtured in utility room Property Listed By: **Greater Property Group** 