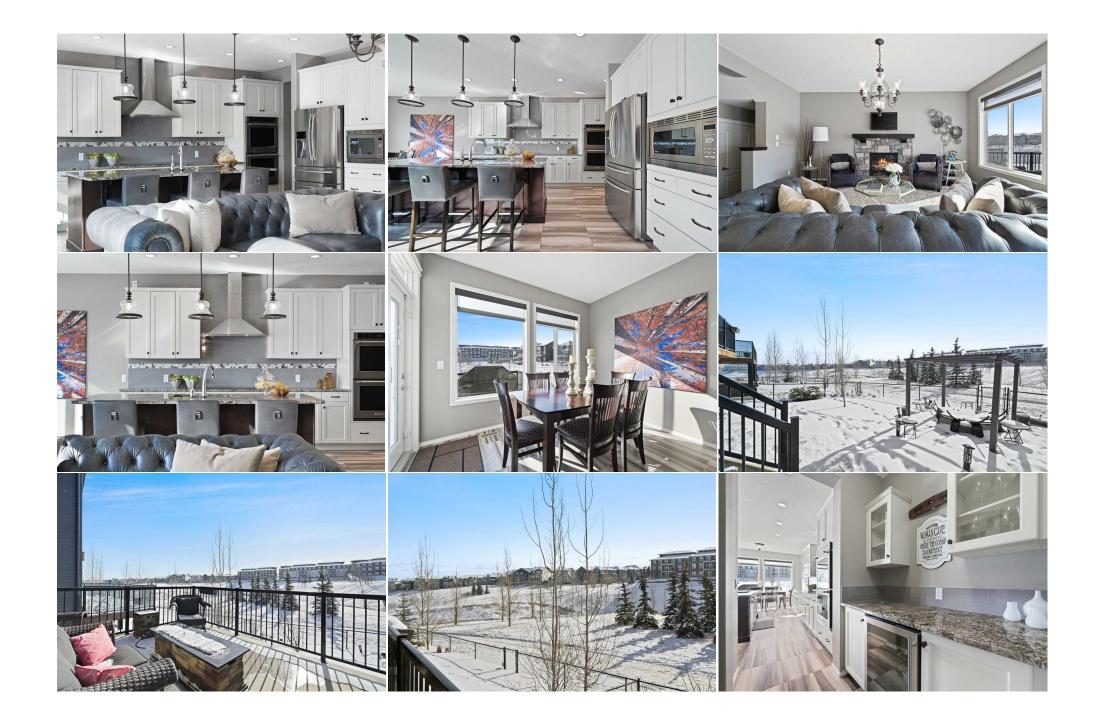

Utilities and Features

Pub Rmks: \*\*\* OPEN HOUSE Sun Mar 9, 2025 11:30am - 1pm \*\*\* This charming 3-bdrm, 2 full bath + 2 1/2 bath detached home offers the perfect blend of style and functionality. The spacious kitchen is truly the heart of this home, with high-end finishes and ample storage for all your culinary needs. It features plenty of cabinets and drawers for ultimate organization, and double ovens. The electric flat-top stove provides sleek, modern cooking while while The oversized island is perfect for both food prep and casual dining, with its two-toned color adding visual appeal. Above, lighting on top of the cabinets casts a soft glow, complementing the neutral-colored cabinets and creating an inviting atmosphere that enhances the overall space. A walkthrough with extra cabinetry, counter space AND A walk-in pantry from the kitchen leads to the mudroom, complete with built-in benches, an oversized walk-in closet, and direct access to the HEATED garage. UPSTAIRS, the bonus room centers the primary bedroom and 2 spare bdrms. The primary suite is a retreat in every sense, featuring a walk-in closet with custom shelving and a spa-inspired ensuite with a walk-in shower, and double vanity. Two additional bedrooms, including one with a Murphy bed and a dedicated laundry room, yes its upstairs, is complete with extra shelving for additional storage. The fully developed basement extends the heart of the home, offering a cozy rec room, media space, or home gym, plus an additional Murphy bed for guests and a convenient half bath. The utility room adds even more functionality with extra storage space, perfect for keeping seasonal items, tools, and household essentials neatly tucked away. The south facing backyard is an entertainer's dream, featuring a fire pit on a rocked seating area, a metal gazebo, and hidden extra storage cleverly placed under the balcony which is seamlessly camouflaged to blend with the home. Surrounded by parks, walking trails, and community amenities, this home isn't just a place to live-it's a place to create lasting memories, guiet mornings with coffee, and joyful evenings by the fire. This is more than a house; it's where your next chapter begins. Come see it for yourself and fall in love. Inclusions: Tire rack in garage, fire pit in back yard, gazebo above the backyard, 2x Murphy beds (basement + spare bedroom), wooden shelving in primary bedroom above bed , ty mount above fireplace (not ty), Fire table on balcony, awning, book shelf in bonus room, 2 x ceiling light fixtures in garage, 2x ceiling light fixtured in utility room Property Listed By: **Greater Property Group** 