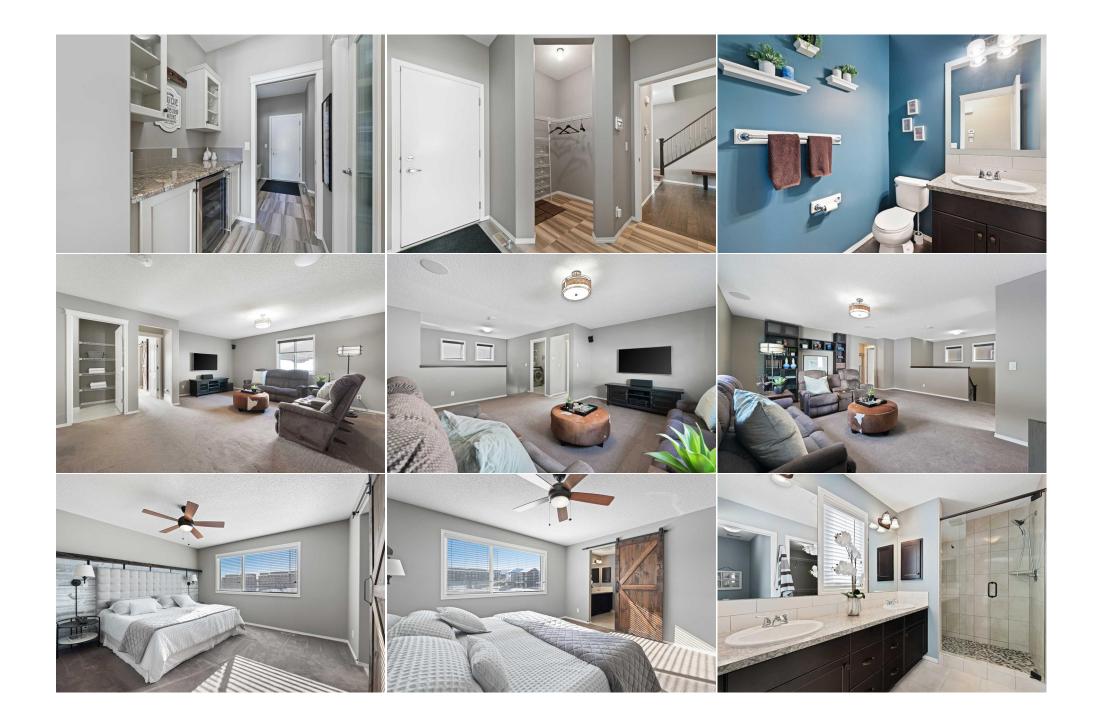

Utilities and Features

Pub Rmks: \*\*\* OPEN HOUSE Sun Mar 9, 2025 11:30am - 1pm \*\*\* This charming 3-bdrm, 2 full bath + 2 1/2 bath detached home offers the perfect blend of style and functionality. The spacious kitchen is truly the heart of this home, with high-end finishes and ample storage for all your culinary needs. It features plenty of cabinets and drawers for ultimate organization, and double ovens. The electric flat-top stove provides sleek, modern cooking while while The oversized island is perfect for both food prep and casual dining, with its two-toned color adding visual appeal. Above, lighting on top of the cabinets casts a soft glow, complementing the neutral-colored cabinets and creating an inviting atmosphere that enhances the overall space. A walkthrough with extra cabinetry, counter space AND A walk-in pantry from the kitchen leads to the mudroom, complete with built-in benches, an oversized walk-in closet, and direct access to the HEATED garage. UPSTAIRS, the bonus room centers the primary bedroom and 2 spare bdrms. The primary suite is a retreat in every sense, featuring a walk-in closet with custom shelving and a spa-inspired ensuite with a walk-in shower, and double vanity. Two additional bedrooms, including one with a Murphy bed and a dedicated laundry room, yes its upstairs, is complete with extra shelving for additional storage. The fully developed basement extends the heart of the home, offering a cozy rec room, media space, or home gym, plus an additional Murphy bed for guests and a convenient half bath. The utility room adds even more functionality with extra storage space, perfect for keeping seasonal items, tools, and household essentials neatly tucked away. The south facing backyard is an entertainer's dream, featuring a fire pit on a rocked seating area, a metal gazebo, and hidden extra storage cleverly placed under the balcony which is seamlessly camouflaged to blend with the home. Surrounded by parks, walking trails, and community amenities, this home isn't just a place to live-it's a place to create lasting memories, guiet mornings with coffee, and joyful evenings by the fire. This is more than a house; it's where your next chapter begins. Come see it for yourself and fall in love. Inclusions: Tire rack in garage, fire pit in back yard, gazebo above the backyard, 2x Murphy beds (basement + spare bedroom), wooden shelving in primary bedroom above bed , ty mount above fireplace (not ty), Fire table on balcony, awning, book shelf in bonus room, 2 x ceiling light fixtures in garage, 2x ceiling light fixtured in utility room Property Listed By: **Greater Property Group** 