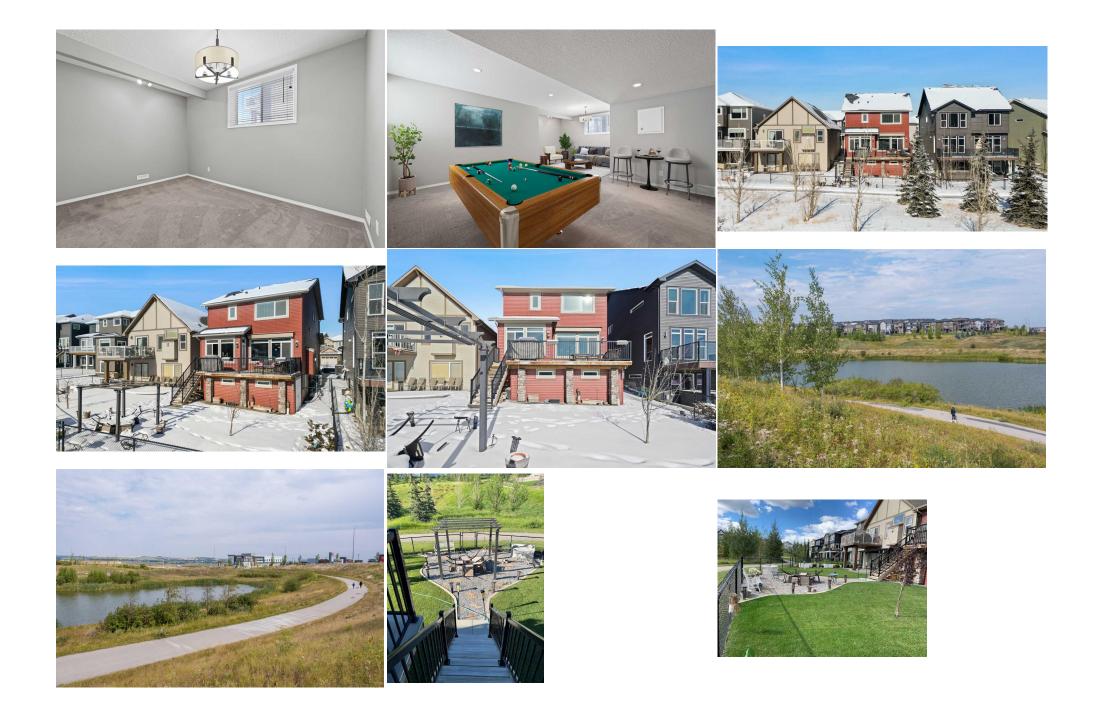

Utilities and Features

Pub Rmks: \*\*\* OPEN HOUSE Sun Mar 9, 2025 11:30am - 1pm \*\*\* This charming 3-bdrm, 2 full bath + 2 1/2 bath detached home offers the perfect blend of style and functionality. The spacious kitchen is truly the heart of this home, with high-end finishes and ample storage for all your culinary needs. It features plenty of cabinets and drawers for ultimate organization, and double ovens. The electric flat-top stove provides sleek, modern cooking while while The oversized island is perfect for both food prep and casual dining, with its two-toned color adding visual appeal. Above, lighting on top of the cabinets casts a soft glow, complementing the neutral-colored cabinets and creating an inviting atmosphere that enhances the overall space. A walkthrough with extra cabinetry, counter space AND A walk-in pantry from the kitchen leads to the mudroom, complete with built-in benches, an oversized walk-in closet, and direct access to the HEATED garage. UPSTAIRS, the bonus room centers the primary bedroom and 2 spare bdrms. The primary suite is a retreat in every sense, featuring a walk-in closet with custom shelving and a spa-inspired ensuite with a walk-in shower, and double vanity. Two additional bedrooms, including one with a Murphy bed and a dedicated laundry room, yes its upstairs, is complete with extra shelving for additional storage. The fully developed basement extends the heart of the home, offering a cozy rec room, media space, or home gym, plus an additional Murphy bed for guests and a convenient half bath. The utility room adds even more functionality with extra storage space, perfect for keeping seasonal items, tools, and household essentials neatly tucked away. The south facing backyard is an entertainer's dream, featuring a fire pit on a rocked seating area, a metal gazebo, and hidden extra storage cleverly placed under the balcony which is seamlessly camouflaged to blend with the home. Surrounded by parks, walking trails, and community amenities, this home isn't just a place to live-it's a place to create lasting memories, guiet mornings with coffee, and joyful evenings by the fire. This is more than a house; it's where your next chapter begins. Come see it for yourself and fall in love. Inclusions: Tire rack in garage, fire pit in back yard, gazebo above the backyard, 2x Murphy beds (basement + spare bedroom), wooden shelving in primary bedroom above bed , ty mount above fireplace (not ty), Fire table on balcony, awning, book shelf in bonus room, 2 x ceiling light fixtures in garage, 2x ceiling light fixtured in utility room Property Listed By: **Greater Property Group** 