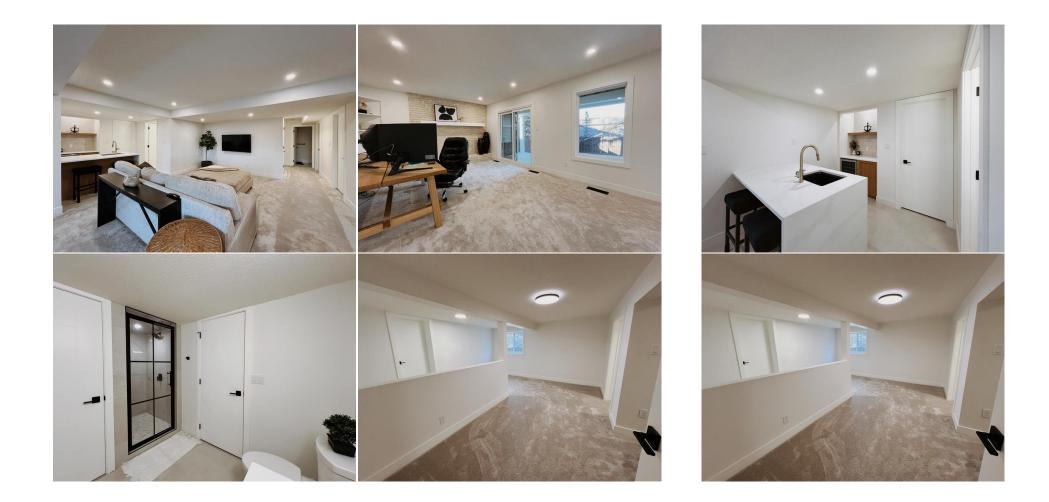

## 52 PATTERSON Crescent, Calgary T3H 2C3

| MLS®#:  | A2200437 | Area:   | Patterson | Listing<br>Date:                                                                                                                                     | 03/07/25 | L                                                                                      | ist Price: | \$1,638,888      |                |                                                                                       |                                             |
|---------|----------|---------|-----------|------------------------------------------------------------------------------------------------------------------------------------------------------|----------|----------------------------------------------------------------------------------------|------------|------------------|----------------|---------------------------------------------------------------------------------------|---------------------------------------------|
| Status: | Pending  | County: | Calgary   | Change:                                                                                                                                              | None     | P                                                                                      | Associatio | n: Fort McMurray |                |                                                                                       |                                             |
|         |          |         |           | General Inf<br>Prop Type:<br>Sub Type:<br>City/Town:<br>Year Built:<br>Lot Informa<br>Lot Sz Ar:<br>Lot Shape:<br>Access:<br>Lot Feat:<br>Park Feat: | ation    | Residential<br>Detached<br>Calgary<br>1983<br>8,643 sqft<br>Back Yard,P<br>Double Gara | ige Attac  | hed              | 3,231<br>3,231 | DOM<br>2<br>Layout<br>Beds:<br>Baths:<br>Style:<br>Parking<br>Ttl Park:<br>Garage Sz: | 5 (3 2 )<br>4.5 (4 1)<br>2 Storey<br>4<br>2 |
|         |          |         |           |                                                                                                                                                      |          | Utilities and                                                                          | d Feature  | 5                |                |                                                                                       |                                             |

| Roof:                                                     | Asphalt Shingle                |                                     | Construction:                                                                 | Construction:<br>Wood Siding |                             |  |  |  |
|-----------------------------------------------------------|--------------------------------|-------------------------------------|-------------------------------------------------------------------------------|------------------------------|-----------------------------|--|--|--|
| Heating:                                                  | Forced Air                     |                                     | Wood Siding                                                                   |                              |                             |  |  |  |
| Sewer:                                                    |                                |                                     | Flooring:                                                                     |                              |                             |  |  |  |
| Ext Feat:                                                 | Balcony, Private Yard          |                                     | Hardwood<br>Water Source:                                                     |                              |                             |  |  |  |
|                                                           |                                |                                     |                                                                               |                              |                             |  |  |  |
|                                                           |                                |                                     | Fnd/Bsmt:                                                                     |                              |                             |  |  |  |
|                                                           |                                |                                     | Poured Concrete                                                               |                              |                             |  |  |  |
| Kitchen Appl:                                             | Built-In Oven,Centra           | I Air Conditioner,Convection Oven,D | ishwasher,Refrigerator,Washer/D                                               | Dryer                        |                             |  |  |  |
|                                                           |                                |                                     |                                                                               |                              |                             |  |  |  |
| Int Feat:                                                 | Bar,Built-in Feature           | s,Chandelier,Granite Counters,Vinyl | Windows                                                                       |                              |                             |  |  |  |
| Int Feat:<br>Utilities:                                   | Bar,Built-in Feature           | s,Chandelier,Granite Counters,Vinyl | Windows                                                                       |                              |                             |  |  |  |
|                                                           | Bar,Built-in Feature           | s,Chandelier,Granite Counters,Vinyl | Windows<br>Room Information                                                   |                              |                             |  |  |  |
|                                                           | Bar,Built-in Feature           | s,Chandelier,Granite Counters,Vinyl |                                                                               | Level                        | Dimensions                  |  |  |  |
| Utilities:                                                | Level                          |                                     | Room Information                                                              | Level<br>Basement            | Dimensions                  |  |  |  |
| Utilities:<br><u>Room</u>                                 | <u>Level</u><br>Main           |                                     | Room Information <u>Room</u>                                                  |                              | Dimensions                  |  |  |  |
| Utilities:<br><u>Room</u><br>2pc Bathroom<br>4pc Bathroom | <u>Level</u><br>Main<br>Second |                                     | Room Information<br><u>Room</u><br><b>3pc Bathroom</b><br><b>4pc Bathroom</b> | Basement                     | Dimensions<br>16`0" x 11`6" |  |  |  |
| Utilities:<br><u>Room</u><br>2pc Bathroom                 | <u>Level</u><br>Main<br>Second |                                     | Room Information<br><u>Room</u><br><b>3pc Bathroom</b>                        | Basement<br>Basement         |                             |  |  |  |

| Bedroom<br>Den<br>Laundry | Second<br>Basement<br>Main<br>Second | 11`9" x 8`5"<br>11`7" x 9`11"<br>10`4" x 9`6"<br>8`6" x 7`0" | Bedroom<br>Kitchen<br>Game Room<br>Breakfast Nook | Basement<br>Main<br>Basement<br>Main             | 15`1" x 13`11"<br>15`4" x 14`10"<br>16`4" x 12`3"<br>14`10" x 11`5" |
|---------------------------|--------------------------------------|--------------------------------------------------------------|---------------------------------------------------|--------------------------------------------------|---------------------------------------------------------------------|
| Living Room               | Basement                             | 27`4" x 14`10"                                               | Walk-In Closet                                    | Second                                           | 14`3" x 4`7"                                                        |
| Pantry                    | Main                                 | 13`8" x 11`9"                                                | Mud Room                                          | Main                                             | 11`0" x 9`9"                                                        |
|                           |                                      |                                                              | Legal/Tax/Financial                               |                                                  |                                                                     |
| Title:                    |                                      | Zoning:                                                      |                                                   |                                                  |                                                                     |
| Fee Simple                |                                      | R-CG                                                         |                                                   |                                                  |                                                                     |
| Legal Desc:               | 8011541                              |                                                              |                                                   |                                                  |                                                                     |
|                           |                                      |                                                              | Remarks                                           |                                                  |                                                                     |
|                           |                                      | always of fact bath as wife of a wall a whend                | alalaan Chan ambalala ha a farahiri .             | والمعاومة والألبين والمتعادين والمعاملا والمتعاد | iding and a brand-new roof, exuding curb                            |