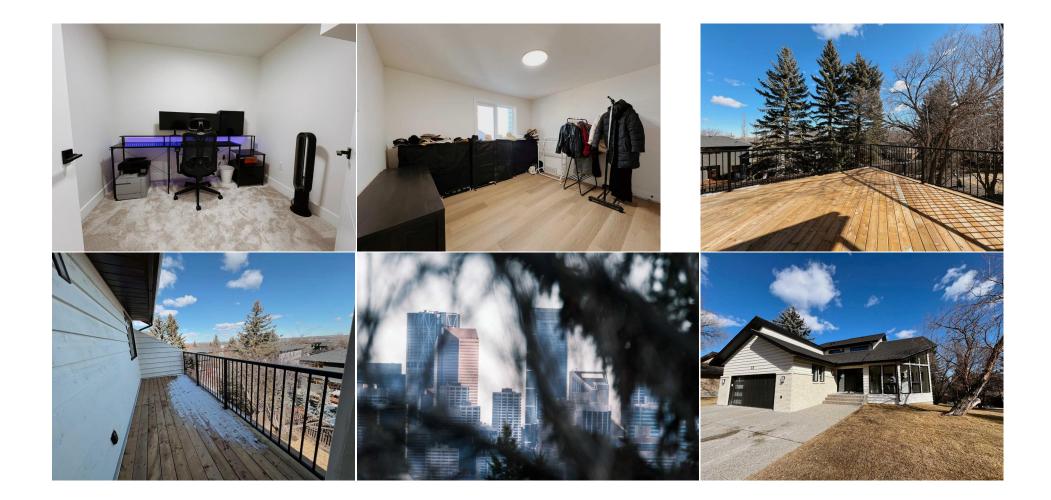

## 52 PATTERSON Crescent, Calgary T3H 2C3

| MLS®#:  | A2200437 | Area:   | Patterson | Listing<br>Date:                                                                                                                                     | 03/07/25 | L                                                                                      | ist Price: | \$1,638,888      |                |                                                                                       |                                             |
|---------|----------|---------|-----------|------------------------------------------------------------------------------------------------------------------------------------------------------|----------|----------------------------------------------------------------------------------------|------------|------------------|----------------|---------------------------------------------------------------------------------------|---------------------------------------------|
| Status: | Pending  | County: | Calgary   | Change:                                                                                                                                              | None     | P                                                                                      | Associatio | n: Fort McMurray |                |                                                                                       |                                             |
|         |          |         |           | General Inf<br>Prop Type:<br>Sub Type:<br>City/Town:<br>Year Built:<br>Lot Informa<br>Lot Sz Ar:<br>Lot Shape:<br>Access:<br>Lot Feat:<br>Park Feat: | ation    | Residential<br>Detached<br>Calgary<br>1983<br>8,643 sqft<br>Back Yard,P<br>Double Gara | ige Attac  | hed              | 3,231<br>3,231 | DOM<br>2<br>Layout<br>Beds:<br>Baths:<br>Style:<br>Parking<br>Ttl Park:<br>Garage Sz: | 5 (3 2 )<br>4.5 (4 1)<br>2 Storey<br>4<br>2 |
|         |          |         |           |                                                                                                                                                      |          | Utilities and                                                                          | d Feature  | 5                |                |                                                                                       |                                             |

| Roof:                                                     | Asphalt Shingle                |                                     | Construction:                                                                 | Construction:<br>Wood Siding |                             |  |  |  |
|-----------------------------------------------------------|--------------------------------|-------------------------------------|-------------------------------------------------------------------------------|------------------------------|-----------------------------|--|--|--|
| Heating:                                                  | Forced Air                     |                                     | Wood Siding                                                                   |                              |                             |  |  |  |
| Sewer:                                                    |                                |                                     | Flooring:                                                                     |                              |                             |  |  |  |
| Ext Feat:                                                 | Balcony, Private Yard          |                                     | Hardwood<br>Water Source:                                                     |                              |                             |  |  |  |
|                                                           |                                |                                     |                                                                               |                              |                             |  |  |  |
|                                                           |                                |                                     | Fnd/Bsmt:                                                                     |                              |                             |  |  |  |
|                                                           |                                |                                     | Poured Concrete                                                               |                              |                             |  |  |  |
| Kitchen Appl:                                             | Built-In Oven,Centra           | I Air Conditioner,Convection Oven,D | ishwasher,Refrigerator,Washer/D                                               | Dryer                        |                             |  |  |  |
|                                                           |                                |                                     |                                                                               |                              |                             |  |  |  |
| Int Feat:                                                 | Bar,Built-in Feature           | s,Chandelier,Granite Counters,Vinyl | Windows                                                                       |                              |                             |  |  |  |
| Int Feat:<br>Utilities:                                   | Bar,Built-in Feature           | s,Chandelier,Granite Counters,Vinyl | Windows                                                                       |                              |                             |  |  |  |
|                                                           | Bar,Built-in Feature           | s,Chandelier,Granite Counters,Vinyl | Windows<br>Room Information                                                   |                              |                             |  |  |  |
|                                                           | Bar,Built-in Feature           | s,Chandelier,Granite Counters,Vinyl |                                                                               | Level                        | Dimensions                  |  |  |  |
| Utilities:                                                | Level                          |                                     | Room Information                                                              | Level<br>Basement            | Dimensions                  |  |  |  |
| Utilities:<br><u>Room</u>                                 | <u>Level</u><br>Main           |                                     | Room Information <u>Room</u>                                                  |                              | Dimensions                  |  |  |  |
| Utilities:<br><u>Room</u><br>2pc Bathroom<br>4pc Bathroom | <u>Level</u><br>Main<br>Second |                                     | Room Information<br><u>Room</u><br><b>3pc Bathroom</b><br><b>4pc Bathroom</b> | Basement                     | Dimensions<br>16`0" x 11`6" |  |  |  |
| Utilities:<br><u>Room</u><br>2pc Bathroom                 | <u>Level</u><br>Main<br>Second |                                     | Room Information<br><u>Room</u><br><b>3pc Bathroom</b>                        | Basement<br>Basement         |                             |  |  |  |

| Bedroom<br>Den<br>Laundry | Second<br>Basement<br>Main<br>Second | 11`9" x 8`5"<br>11`7" x 9`11"<br>10`4" x 9`6"<br>8`6" x 7`0" | Bedroom<br>Kitchen<br>Game Room<br>Breakfast Nook | Basement<br>Main<br>Basement<br>Main             | 15`1" x 13`11"<br>15`4" x 14`10"<br>16`4" x 12`3"<br>14`10" x 11`5" |
|---------------------------|--------------------------------------|--------------------------------------------------------------|---------------------------------------------------|--------------------------------------------------|---------------------------------------------------------------------|
| Living Room               | Basement                             | 27`4" x 14`10"                                               | Walk-In Closet                                    | Second                                           | 14`3" x 4`7"                                                        |
| Pantry                    | Main                                 | 13`8" x 11`9"                                                | Mud Room                                          | Main                                             | 11`0" x 9`9"                                                        |
|                           |                                      |                                                              | Legal/Tax/Financial                               |                                                  |                                                                     |
| Title:                    |                                      | Zoning:                                                      |                                                   |                                                  |                                                                     |
| Fee Simple                |                                      | R-CG                                                         |                                                   |                                                  |                                                                     |
| Legal Desc:               | 8011541                              |                                                              |                                                   |                                                  |                                                                     |
|                           |                                      |                                                              | Remarks                                           |                                                  |                                                                     |
|                           |                                      | always of fact bath as wife of a wall a whend                | alalaan Chan ambalala ha a farahiri .             | والمعاومة والألبين والمتعادين والمعاملا والمتعاد | iding and a brand-new roof, exuding curb                            |