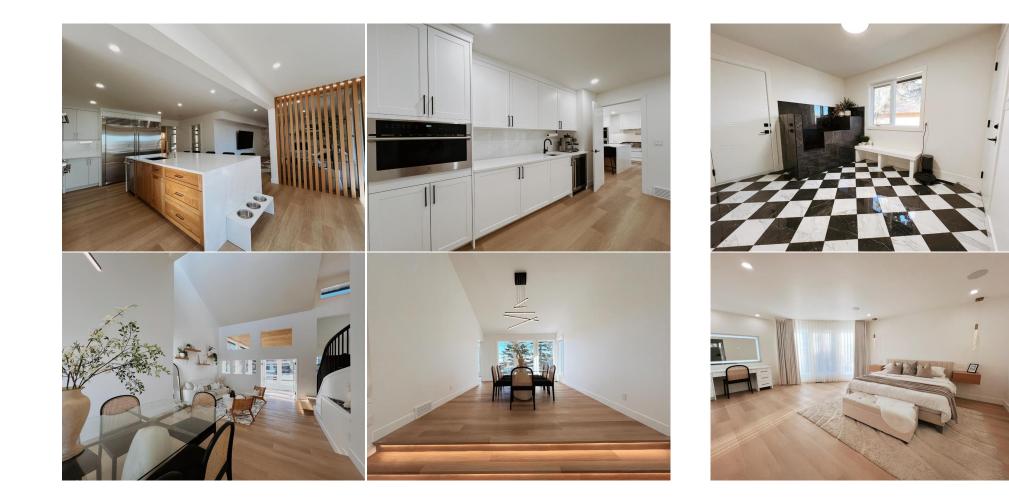

## 52 PATTERSON Crescent, Calgary T3H 2C3

| MLS®#:  | A2200437 | Area:   | Patterson | Listing<br>Date:                                                                                                                                     | 03/07/25 | L                                                                                      | ist Price: | \$1,638,888      |                |                                                                                       |                                             |
|---------|----------|---------|-----------|------------------------------------------------------------------------------------------------------------------------------------------------------|----------|----------------------------------------------------------------------------------------|------------|------------------|----------------|---------------------------------------------------------------------------------------|---------------------------------------------|
| Status: | Pending  | County: | Calgary   | Change:                                                                                                                                              | None     | P                                                                                      | Associatio | n: Fort McMurray |                |                                                                                       |                                             |
|         |          |         |           | General Inf<br>Prop Type:<br>Sub Type:<br>City/Town:<br>Year Built:<br>Lot Informa<br>Lot Sz Ar:<br>Lot Shape:<br>Access:<br>Lot Feat:<br>Park Feat: | ation    | Residential<br>Detached<br>Calgary<br>1983<br>8,643 sqft<br>Back Yard,P<br>Double Gara | ige Attac  | hed              | 3,231<br>3,231 | DOM<br>2<br>Layout<br>Beds:<br>Baths:<br>Style:<br>Parking<br>Ttl Park:<br>Garage Sz: | 5 (3 2 )<br>4.5 (4 1)<br>2 Storey<br>4<br>2 |
|         |          |         |           |                                                                                                                                                      |          | Utilities and                                                                          | d Feature  | 5                |                |                                                                                       |                                             |