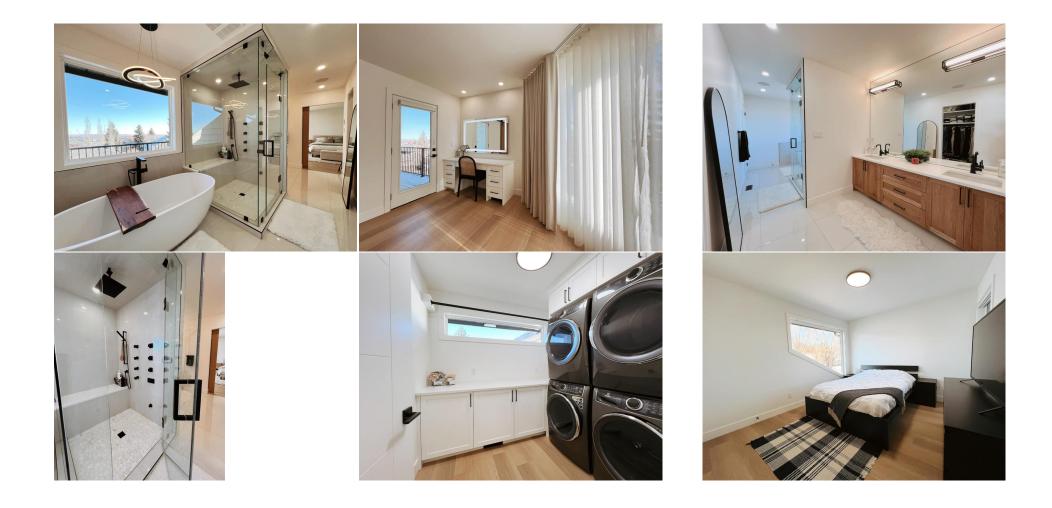

## 52 PATTERSON Crescent, Calgary T3H 2C3

| MLS®#:  | A2200437 | Area:   | Patterson | Listing<br>Date:                                                                                                                                     | 03/07/25 | L                                                                                      | ist Price: | \$1,638,888      |                |                                                                                       |                                             |
|---------|----------|---------|-----------|------------------------------------------------------------------------------------------------------------------------------------------------------|----------|----------------------------------------------------------------------------------------|------------|------------------|----------------|---------------------------------------------------------------------------------------|---------------------------------------------|
| Status: | Pending  | County: | Calgary   | Change:                                                                                                                                              | None     | P                                                                                      | Associatio | n: Fort McMurray |                |                                                                                       |                                             |
|         |          |         |           | General Inf<br>Prop Type:<br>Sub Type:<br>City/Town:<br>Year Built:<br>Lot Informa<br>Lot Sz Ar:<br>Lot Shape:<br>Access:<br>Lot Feat:<br>Park Feat: | ation    | Residential<br>Detached<br>Calgary<br>1983<br>8,643 sqft<br>Back Yard,P<br>Double Gara | ige Attac  | hed              | 3,231<br>3,231 | DOM<br>2<br>Layout<br>Beds:<br>Baths:<br>Style:<br>Parking<br>Ttl Park:<br>Garage Sz: | 5 (3 2 )<br>4.5 (4 1)<br>2 Storey<br>4<br>2 |
|         |          |         |           |                                                                                                                                                      |          | Utilities and                                                                          | d Feature  | 5                |                |                                                                                       |                                             |

| Roof:                                                     | Asphalt Shingle                |                                     | Construction:                                                                 | Construction:<br>Wood Siding |                             |  |  |  |
|-----------------------------------------------------------|--------------------------------|-------------------------------------|-------------------------------------------------------------------------------|------------------------------|-----------------------------|--|--|--|
| Heating:                                                  | Forced Air                     |                                     | Wood Siding                                                                   |                              |                             |  |  |  |
| Sewer:                                                    |                                |                                     | Flooring:                                                                     |                              |                             |  |  |  |
| Ext Feat:                                                 | Balcony, Private Yard          |                                     | Hardwood<br>Water Source:                                                     |                              |                             |  |  |  |
|                                                           |                                |                                     |                                                                               |                              |                             |  |  |  |
|                                                           |                                |                                     | Fnd/Bsmt:                                                                     |                              |                             |  |  |  |
|                                                           |                                |                                     | Poured Concrete                                                               |                              |                             |  |  |  |
| Kitchen Appl:                                             | Built-In Oven,Centra           | I Air Conditioner,Convection Oven,D | ishwasher,Refrigerator,Washer/D                                               | Dryer                        |                             |  |  |  |
|                                                           |                                |                                     |                                                                               |                              |                             |  |  |  |
| Int Feat:                                                 | Bar,Built-in Feature           | s,Chandelier,Granite Counters,Vinyl | Windows                                                                       |                              |                             |  |  |  |
| Int Feat:<br>Utilities:                                   | Bar,Built-in Feature           | s,Chandelier,Granite Counters,Vinyl | Windows                                                                       |                              |                             |  |  |  |
|                                                           | Bar,Built-in Feature           | s,Chandelier,Granite Counters,Vinyl | Windows<br>Room Information                                                   |                              |                             |  |  |  |
|                                                           | Bar,Built-in Feature           | s,Chandelier,Granite Counters,Vinyl |                                                                               | Level                        | Dimensions                  |  |  |  |
| Utilities:                                                | Level                          |                                     | Room Information                                                              | Level<br>Basement            | Dimensions                  |  |  |  |
| Utilities:<br><u>Room</u>                                 | <u>Level</u><br>Main           |                                     | Room Information <u>Room</u>                                                  |                              | Dimensions                  |  |  |  |
| Utilities:<br><u>Room</u><br>2pc Bathroom<br>4pc Bathroom | <u>Level</u><br>Main<br>Second |                                     | Room Information<br><u>Room</u><br><b>3pc Bathroom</b><br><b>4pc Bathroom</b> | Basement                     | Dimensions<br>16`0" x 11`6" |  |  |  |
| Utilities:<br><u>Room</u><br>2pc Bathroom                 | <u>Level</u><br>Main<br>Second |                                     | Room Information<br><u>Room</u><br><b>3pc Bathroom</b>                        | Basement<br>Basement         |                             |  |  |  |

| Bedroom<br>Den<br>Laundry | Second<br>Basement<br>Main<br>Second | 11`9" x 8`5"<br>11`7" x 9`11"<br>10`4" x 9`6"<br>8`6" x 7`0" | Bedroom<br>Kitchen<br>Game Room<br>Breakfast Nook | Basement<br>Main<br>Basement<br>Main             | 15`1" x 13`11"<br>15`4" x 14`10"<br>16`4" x 12`3"<br>14`10" x 11`5" |
|---------------------------|--------------------------------------|--------------------------------------------------------------|---------------------------------------------------|--------------------------------------------------|---------------------------------------------------------------------|
| Living Room               | Basement                             | 27`4" x 14`10"                                               | Walk-In Closet                                    | Second                                           | 14`3" x 4`7"                                                        |
| Pantry                    | Main                                 | 13`8" x 11`9"                                                | Mud Room                                          | Main                                             | 11`0" x 9`9"                                                        |
|                           |                                      |                                                              | Legal/Tax/Financial                               |                                                  |                                                                     |
| Title:                    |                                      | Zoning:                                                      |                                                   |                                                  |                                                                     |
| Fee Simple                |                                      | R-CG                                                         |                                                   |                                                  |                                                                     |
| Legal Desc:               | 8011541                              |                                                              |                                                   |                                                  |                                                                     |
|                           |                                      |                                                              | Remarks                                           |                                                  |                                                                     |
|                           |                                      | always of fact bath as wife of a wall a whend                | alalaan Chan ambalala ha a farahiri .             | والمعاومة والألبين والمتعادين والمعاملا والمتعاد | iding and a brand-new roof, exuding curb                            |