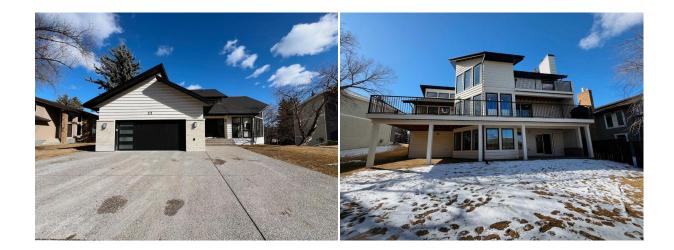

## 52 PATTERSON Crescent, Calgary T3H 2C3

| MLS®#:  | A2200437 | Area:   | Patterson | Listing<br>Date:                                                                                                                                     | 03/07/25 | L                                                                                      | ist Price: | \$1,638,888      |                |                                                                                       |                                             |
|---------|----------|---------|-----------|------------------------------------------------------------------------------------------------------------------------------------------------------|----------|----------------------------------------------------------------------------------------|------------|------------------|----------------|---------------------------------------------------------------------------------------|---------------------------------------------|
| Status: | Pending  | County: | Calgary   | Change:                                                                                                                                              | None     | P                                                                                      | Associatio | n: Fort McMurray |                |                                                                                       |                                             |
|         |          |         |           | General Inf<br>Prop Type:<br>Sub Type:<br>City/Town:<br>Year Built:<br>Lot Informa<br>Lot Sz Ar:<br>Lot Shape:<br>Access:<br>Lot Feat:<br>Park Feat: | ation    | Residential<br>Detached<br>Calgary<br>1983<br>8,643 sqft<br>Back Yard,P<br>Double Gara | ige Attac  | hed              | 3,231<br>3,231 | DOM<br>2<br>Layout<br>Beds:<br>Baths:<br>Style:<br>Parking<br>Ttl Park:<br>Garage Sz: | 5 (3 2 )<br>4.5 (4 1)<br>2 Storey<br>4<br>2 |
|         |          |         |           |                                                                                                                                                      |          | Utilities and                                                                          | d Feature  | 5                |                |                                                                                       |                                             |

| Roof:                                                     | Asphalt Shingle                |                                     | Construction:                                                                 | Construction:<br>Wood Siding |                             |  |  |  |
|-----------------------------------------------------------|--------------------------------|-------------------------------------|-------------------------------------------------------------------------------|------------------------------|-----------------------------|--|--|--|
| Heating:                                                  | Forced Air                     |                                     | Wood Siding                                                                   |                              |                             |  |  |  |
| Sewer:                                                    |                                |                                     | Flooring:                                                                     |                              |                             |  |  |  |
| Ext Feat:                                                 | Balcony, Private Yard          |                                     | Hardwood<br>Water Source:                                                     |                              |                             |  |  |  |
|                                                           |                                |                                     |                                                                               |                              |                             |  |  |  |
|                                                           |                                |                                     | Fnd/Bsmt:                                                                     |                              |                             |  |  |  |
|                                                           |                                |                                     | Poured Concrete                                                               |                              |                             |  |  |  |
| Kitchen Appl:                                             | Built-In Oven,Centra           | I Air Conditioner,Convection Oven,D | ishwasher,Refrigerator,Washer/D                                               | Dryer                        |                             |  |  |  |
|                                                           |                                |                                     |                                                                               |                              |                             |  |  |  |
| Int Feat:                                                 | Bar,Built-in Feature           | s,Chandelier,Granite Counters,Vinyl | Windows                                                                       |                              |                             |  |  |  |
| Int Feat:<br>Utilities:                                   | Bar,Built-in Feature           | s,Chandelier,Granite Counters,Vinyl | Windows                                                                       |                              |                             |  |  |  |
|                                                           | Bar,Built-in Feature           | s,Chandelier,Granite Counters,Vinyl | Windows<br>Room Information                                                   |                              |                             |  |  |  |
|                                                           | Bar,Built-in Feature           | s,Chandelier,Granite Counters,Vinyl |                                                                               | Level                        | Dimensions                  |  |  |  |
| Utilities:                                                | Level                          |                                     | Room Information                                                              | Level<br>Basement            | Dimensions                  |  |  |  |
| Utilities:<br><u>Room</u>                                 | <u>Level</u><br>Main           |                                     | Room Information <u>Room</u>                                                  |                              | Dimensions                  |  |  |  |
| Utilities:<br><u>Room</u><br>2pc Bathroom<br>4pc Bathroom | <u>Level</u><br>Main<br>Second |                                     | Room Information<br><u>Room</u><br><b>3pc Bathroom</b><br><b>4pc Bathroom</b> | Basement                     | Dimensions<br>16`0" x 11`6" |  |  |  |
| Utilities:<br><u>Room</u><br>2pc Bathroom                 | <u>Level</u><br>Main<br>Second |                                     | Room Information<br><u>Room</u><br><b>3pc Bathroom</b>                        | Basement<br>Basement         |                             |  |  |  |

| Bedroom<br>Den<br>Laundry | Second<br>Basement<br>Main<br>Second | 11`9" x 8`5"<br>11`7" x 9`11"<br>10`4" x 9`6"<br>8`6" x 7`0" | Bedroom<br>Kitchen<br>Game Room<br>Breakfast Nook | Basement<br>Main<br>Basement<br>Main             | 15`1" x 13`11"<br>15`4" x 14`10"<br>16`4" x 12`3"<br>14`10" x 11`5" |
|---------------------------|--------------------------------------|--------------------------------------------------------------|---------------------------------------------------|--------------------------------------------------|---------------------------------------------------------------------|
| Living Room               | Basement                             | 27`4" x 14`10"                                               | Walk-In Closet                                    | Second                                           | 14`3" x 4`7"                                                        |
| Pantry                    | Main                                 | 13`8" x 11`9"                                                | Mud Room                                          | Main                                             | 11`0" x 9`9"                                                        |
|                           |                                      |                                                              | Legal/Tax/Financial                               |                                                  |                                                                     |
| Title:                    |                                      | Zoning:                                                      |                                                   |                                                  |                                                                     |
| Fee Simple                |                                      | R-CG                                                         |                                                   |                                                  |                                                                     |
| Legal Desc:               | 8011541                              |                                                              |                                                   |                                                  |                                                                     |
|                           |                                      |                                                              | Remarks                                           |                                                  |                                                                     |
|                           |                                      | always of fact bath as wife of a wall a whend                | alalaan Chan ambalala ha a farahiri .             | والمعاومة والألبين والمتعادين والمعاملا والمتعاد | iding and a brand-new roof, exuding curb                            |