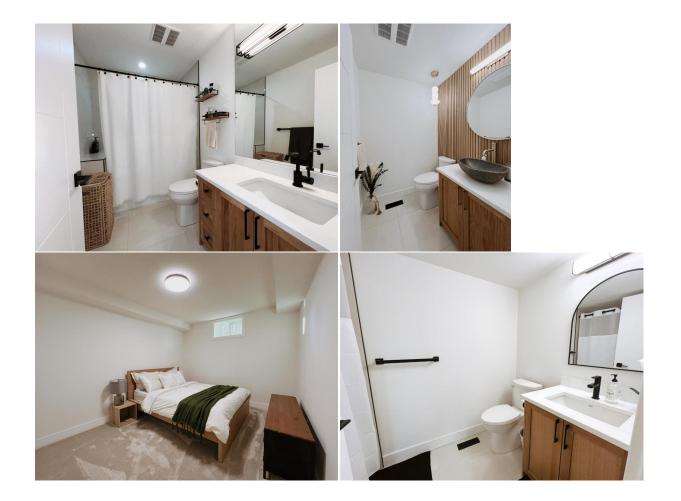

## 52 PATTERSON Crescent, Calgary T3H 2C3

| MLS®#:  | A2200437 | Area:   | Patterson | Listing<br>Date:                                                                                                                                     | 03/07/25 | L                                                                                      | ist Price: | \$1,638,888      |                |                                                                                       |                                             |
|---------|----------|---------|-----------|------------------------------------------------------------------------------------------------------------------------------------------------------|----------|----------------------------------------------------------------------------------------|------------|------------------|----------------|---------------------------------------------------------------------------------------|---------------------------------------------|
| Status: | Pending  | County: | Calgary   | Change:                                                                                                                                              | None     | P                                                                                      | Associatio | n: Fort McMurray |                |                                                                                       |                                             |
|         |          |         |           | General Inf<br>Prop Type:<br>Sub Type:<br>City/Town:<br>Year Built:<br>Lot Informa<br>Lot Sz Ar:<br>Lot Shape:<br>Access:<br>Lot Feat:<br>Park Feat: | ation    | Residential<br>Detached<br>Calgary<br>1983<br>8,643 sqft<br>Back Yard,P<br>Double Gara | ige Attac  | hed              | 3,231<br>3,231 | DOM<br>2<br>Layout<br>Beds:<br>Baths:<br>Style:<br>Parking<br>Ttl Park:<br>Garage Sz: | 5 (3 2 )<br>4.5 (4 1)<br>2 Storey<br>4<br>2 |
|         |          |         |           |                                                                                                                                                      |          | Utilities and                                                                          | d Feature  | 5                |                |                                                                                       |                                             |

| Roof:                                                     | Asphalt Shingle                |                                     | Construction:                                                                 | Construction:<br>Wood Siding |                             |  |  |  |
|-----------------------------------------------------------|--------------------------------|-------------------------------------|-------------------------------------------------------------------------------|------------------------------|-----------------------------|--|--|--|
| Heating:                                                  | Forced Air                     |                                     | Wood Siding                                                                   |                              |                             |  |  |  |
| Sewer:                                                    |                                |                                     | Flooring:                                                                     |                              |                             |  |  |  |
| Ext Feat:                                                 | Balcony, Private Yard          |                                     | Hardwood<br>Water Source:                                                     |                              |                             |  |  |  |
|                                                           |                                |                                     |                                                                               |                              |                             |  |  |  |
|                                                           |                                |                                     | Fnd/Bsmt:                                                                     |                              |                             |  |  |  |
|                                                           |                                |                                     | Poured Concrete                                                               |                              |                             |  |  |  |
| Kitchen Appl:                                             | Built-In Oven,Centra           | I Air Conditioner,Convection Oven,D | ishwasher,Refrigerator,Washer/D                                               | Dryer                        |                             |  |  |  |
|                                                           |                                |                                     |                                                                               |                              |                             |  |  |  |
| Int Feat:                                                 | Bar,Built-in Feature           | s,Chandelier,Granite Counters,Vinyl | Windows                                                                       |                              |                             |  |  |  |
| Int Feat:<br>Utilities:                                   | Bar,Built-in Feature           | s,Chandelier,Granite Counters,Vinyl | Windows                                                                       |                              |                             |  |  |  |
|                                                           | Bar,Built-in Feature           | s,Chandelier,Granite Counters,Vinyl | Windows<br>Room Information                                                   |                              |                             |  |  |  |
|                                                           | Bar,Built-in Feature           | s,Chandelier,Granite Counters,Vinyl |                                                                               | Level                        | Dimensions                  |  |  |  |
| Utilities:                                                | Level                          |                                     | Room Information                                                              | Level<br>Basement            | Dimensions                  |  |  |  |
| Utilities:<br><u>Room</u>                                 | <u>Level</u><br>Main           |                                     | Room Information <u>Room</u>                                                  |                              | Dimensions                  |  |  |  |
| Utilities:<br><u>Room</u><br>2pc Bathroom<br>4pc Bathroom | <u>Level</u><br>Main<br>Second |                                     | Room Information<br><u>Room</u><br><b>3pc Bathroom</b><br><b>4pc Bathroom</b> | Basement                     | Dimensions<br>16`0" x 11`6" |  |  |  |
| Utilities:<br><u>Room</u><br>2pc Bathroom                 | <u>Level</u><br>Main<br>Second |                                     | Room Information<br><u>Room</u><br><b>3pc Bathroom</b>                        | Basement<br>Basement         |                             |  |  |  |

| Bedroom<br>Den<br>Laundry | Second<br>Basement<br>Main<br>Second | 11`9" x 8`5"<br>11`7" x 9`11"<br>10`4" x 9`6"<br>8`6" x 7`0" | Bedroom<br>Kitchen<br>Game Room<br>Breakfast Nook | Basement<br>Main<br>Basement<br>Main             | 15`1" x 13`11"<br>15`4" x 14`10"<br>16`4" x 12`3"<br>14`10" x 11`5" |
|---------------------------|--------------------------------------|--------------------------------------------------------------|---------------------------------------------------|--------------------------------------------------|---------------------------------------------------------------------|
| Living Room               | Basement                             | 27`4" x 14`10"                                               | Walk-In Closet                                    | Second                                           | 14`3" x 4`7"                                                        |
| Pantry                    | Main                                 | 13`8" x 11`9"                                                | Mud Room                                          | Main                                             | 11`0" x 9`9"                                                        |
|                           |                                      |                                                              | Legal/Tax/Financial                               |                                                  |                                                                     |
| Title:                    |                                      | Zoning:                                                      |                                                   |                                                  |                                                                     |
| Fee Simple                |                                      | R-CG                                                         |                                                   |                                                  |                                                                     |
| Legal Desc:               | 8011541                              |                                                              |                                                   |                                                  |                                                                     |
|                           |                                      |                                                              | Remarks                                           |                                                  |                                                                     |
|                           |                                      | always of fact bath as wife of a wall a whend                | alalaan Chan ambalala ha a farahiri .             | والمعاومة والألبين والمتعادين والمعاملا والمتعاد | iding and a brand-new roof, exuding curb                            |