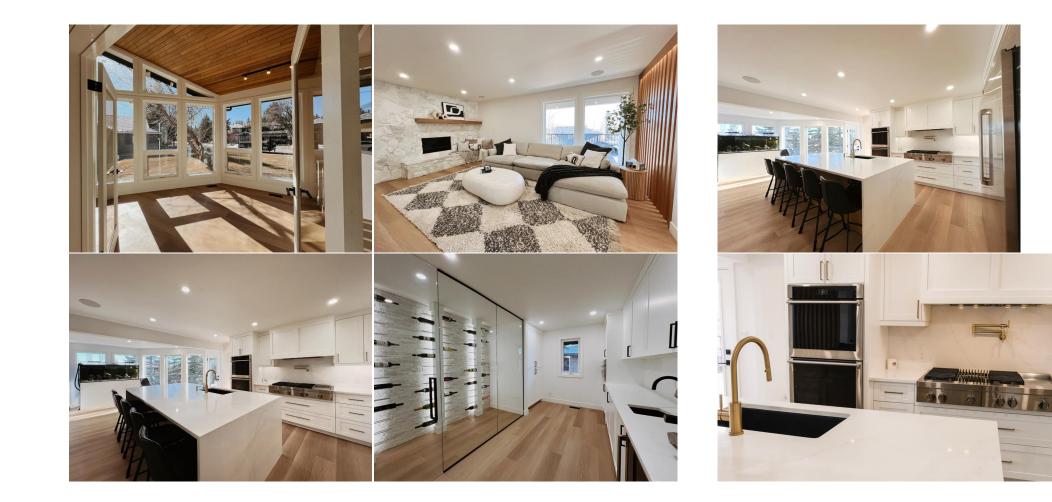

## 52 PATTERSON Crescent, Calgary T3H 2C3

| MLS®#:  | A2200437 | Area:   | Patterson | Listing<br>Date:                                                                                                                                     | 03/07/25 | L                                                                                      | ist Price: | \$1,638,888      |                |                                                                                       |                                             |
|---------|----------|---------|-----------|------------------------------------------------------------------------------------------------------------------------------------------------------|----------|----------------------------------------------------------------------------------------|------------|------------------|----------------|---------------------------------------------------------------------------------------|---------------------------------------------|
| Status: | Pending  | County: | Calgary   | Change:                                                                                                                                              | None     | P                                                                                      | Associatio | n: Fort McMurray |                |                                                                                       |                                             |
|         |          |         |           | General Inf<br>Prop Type:<br>Sub Type:<br>City/Town:<br>Year Built:<br>Lot Informa<br>Lot Sz Ar:<br>Lot Shape:<br>Access:<br>Lot Feat:<br>Park Feat: | ation    | Residential<br>Detached<br>Calgary<br>1983<br>8,643 sqft<br>Back Yard,P<br>Double Gara | ige Attac  | hed              | 3,231<br>3,231 | DOM<br>2<br>Layout<br>Beds:<br>Baths:<br>Style:<br>Parking<br>Ttl Park:<br>Garage Sz: | 5 (3 2 )<br>4.5 (4 1)<br>2 Storey<br>4<br>2 |
|         |          |         |           |                                                                                                                                                      |          | Utilities and                                                                          | d Feature  | 5                |                |                                                                                       |                                             |