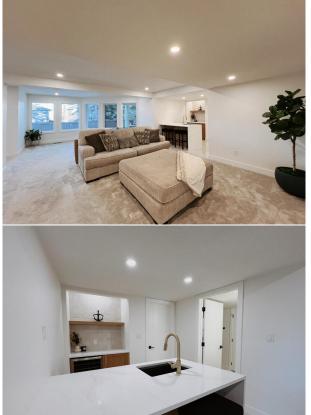

## 52 PATTERSON Crescent, Calgary T3H 2C3

| MLS®#:  | A2200437 | Area:   | Patterson | Listing<br>Date:                                                                                                                                     | 03/07/25 | L                                                                                      | ist Price: | \$1,638,888      |                |                                                                                       |                                             |
|---------|----------|---------|-----------|------------------------------------------------------------------------------------------------------------------------------------------------------|----------|----------------------------------------------------------------------------------------|------------|------------------|----------------|---------------------------------------------------------------------------------------|---------------------------------------------|
| Status: | Pending  | County: | Calgary   | Change:                                                                                                                                              | None     | P                                                                                      | Associatio | n: Fort McMurray |                |                                                                                       |                                             |
|         |          |         |           | General Inf<br>Prop Type:<br>Sub Type:<br>City/Town:<br>Year Built:<br>Lot Informa<br>Lot Sz Ar:<br>Lot Shape:<br>Access:<br>Lot Feat:<br>Park Feat: | ation    | Residential<br>Detached<br>Calgary<br>1983<br>8,643 sqft<br>Back Yard,P<br>Double Gara | ige Attac  | hed              | 3,231<br>3,231 | DOM<br>2<br>Layout<br>Beds:<br>Baths:<br>Style:<br>Parking<br>Ttl Park:<br>Garage Sz: | 5 (3 2 )<br>4.5 (4 1)<br>2 Storey<br>4<br>2 |
|         |          |         |           |                                                                                                                                                      |          | Utilities and                                                                          | d Feature  | 5                |                |                                                                                       |                                             |

| Roof:                                                     | Asphalt Shingle                |                                     | Construction:                                                                 | Construction:<br>Wood Siding |                             |  |  |  |
|-----------------------------------------------------------|--------------------------------|-------------------------------------|-------------------------------------------------------------------------------|------------------------------|-----------------------------|--|--|--|
| Heating:                                                  | Forced Air                     |                                     | Wood Siding                                                                   |                              |                             |  |  |  |
| Sewer:                                                    |                                |                                     | Flooring:                                                                     |                              |                             |  |  |  |
| Ext Feat:                                                 | Balcony, Private Yard          |                                     | Hardwood<br>Water Source:                                                     |                              |                             |  |  |  |
|                                                           |                                |                                     |                                                                               |                              |                             |  |  |  |
|                                                           |                                |                                     | Fnd/Bsmt:                                                                     |                              |                             |  |  |  |
|                                                           |                                |                                     | Poured Concrete                                                               |                              |                             |  |  |  |
| Kitchen Appl:                                             | Built-In Oven,Centra           | I Air Conditioner,Convection Oven,D | ishwasher,Refrigerator,Washer/D                                               | Dryer                        |                             |  |  |  |
|                                                           |                                |                                     |                                                                               |                              |                             |  |  |  |
| Int Feat:                                                 | Bar,Built-in Feature           | s,Chandelier,Granite Counters,Vinyl | Windows                                                                       |                              |                             |  |  |  |
| Int Feat:<br>Utilities:                                   | Bar,Built-in Feature           | s,Chandelier,Granite Counters,Vinyl | Windows                                                                       |                              |                             |  |  |  |
|                                                           | Bar,Built-in Feature           | s,Chandelier,Granite Counters,Vinyl | Windows<br>Room Information                                                   |                              |                             |  |  |  |
|                                                           | Bar,Built-in Feature           | s,Chandelier,Granite Counters,Vinyl |                                                                               | Level                        | Dimensions                  |  |  |  |
| Utilities:                                                | Level                          |                                     | Room Information                                                              | Level<br>Basement            | Dimensions                  |  |  |  |
| Utilities:<br><u>Room</u>                                 | <u>Level</u><br>Main           |                                     | Room Information <u>Room</u>                                                  |                              | Dimensions                  |  |  |  |
| Utilities:<br><u>Room</u><br>2pc Bathroom<br>4pc Bathroom | <u>Level</u><br>Main<br>Second |                                     | Room Information<br><u>Room</u><br><b>3pc Bathroom</b><br><b>4pc Bathroom</b> | Basement                     | Dimensions<br>16`0" x 11`6" |  |  |  |
| Utilities:<br><u>Room</u><br>2pc Bathroom                 | <u>Level</u><br>Main<br>Second |                                     | Room Information<br><u>Room</u><br><b>3pc Bathroom</b>                        | Basement<br>Basement         |                             |  |  |  |

| Bedroom<br>Den<br>Laundry | Second<br>Basement<br>Main<br>Second | 11`9" x 8`5"<br>11`7" x 9`11"<br>10`4" x 9`6"<br>8`6" x 7`0" | Bedroom<br>Kitchen<br>Game Room<br>Breakfast Nook | Basement<br>Main<br>Basement<br>Main             | 15`1" x 13`11"<br>15`4" x 14`10"<br>16`4" x 12`3"<br>14`10" x 11`5" |
|---------------------------|--------------------------------------|--------------------------------------------------------------|---------------------------------------------------|--------------------------------------------------|---------------------------------------------------------------------|
| Living Room               | Basement                             | 27`4" x 14`10"                                               | Walk-In Closet                                    | Second                                           | 14`3" x 4`7"                                                        |
| Pantry                    | Main                                 | 13`8" x 11`9"                                                | Mud Room                                          | Main                                             | 11`0" x 9`9"                                                        |
|                           |                                      |                                                              | Legal/Tax/Financial                               |                                                  |                                                                     |
| Title:                    |                                      | Zoning:                                                      |                                                   |                                                  |                                                                     |
| Fee Simple                |                                      | R-CG                                                         |                                                   |                                                  |                                                                     |
| Legal Desc:               | 8011541                              |                                                              |                                                   |                                                  |                                                                     |
|                           |                                      |                                                              | Remarks                                           |                                                  |                                                                     |
|                           |                                      | always of fact bath as wife of a wall a whend                | alalaan Chan ambalala ha a farahiri .             | والمعاومة والألبين والمتعادين والمعاملا والمتعاد | iding and a brand-new roof, exuding curb                            |