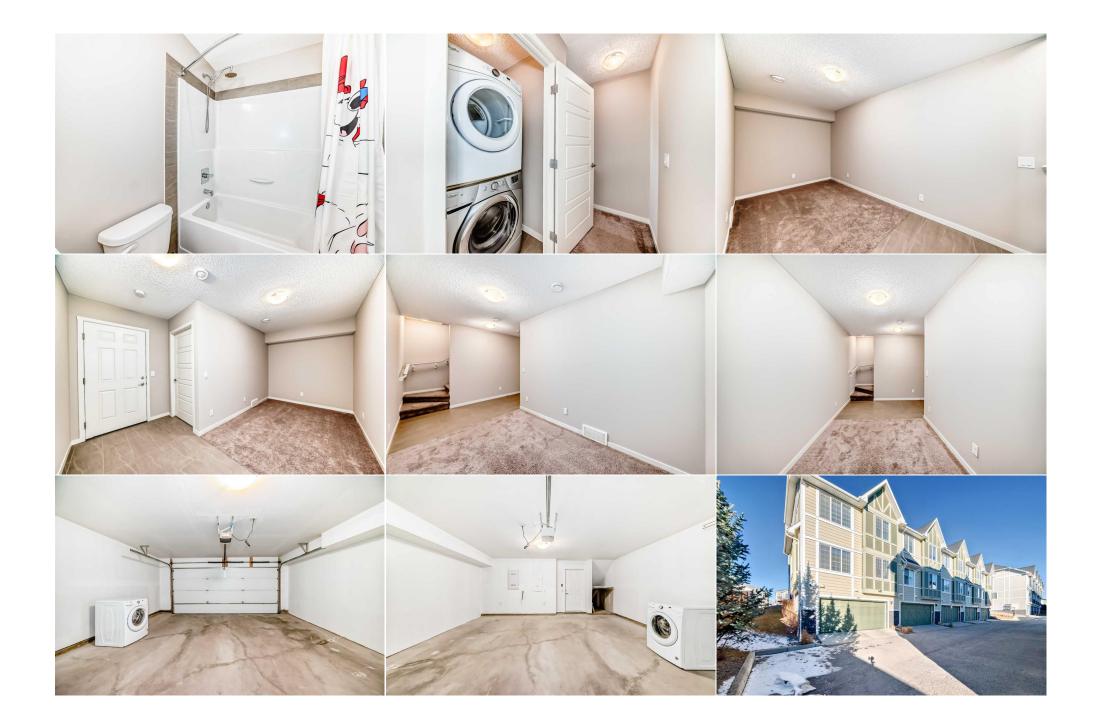

## 952 NOLAN HILL Boulevard, Calgary T3R 0Z7

| MLS®#:  | A2200501 | Area:   | Nolan Hill | Listing<br>Date:                                                                                                                                     | 03/08/25 | List Price:                                                                                                 | \$534,900        |                                        |                                                                                       |                                           |
|---------|----------|---------|------------|------------------------------------------------------------------------------------------------------------------------------------------------------|----------|-------------------------------------------------------------------------------------------------------------|------------------|----------------------------------------|---------------------------------------------------------------------------------------|-------------------------------------------|
| Status: | Active   | County: | Calgary    | Change:                                                                                                                                              | None     | Associatio                                                                                                  | n: Fort McMurray |                                        |                                                                                       |                                           |
|         |          |         |            | General Inf<br>Prop Type:<br>Sub Type:<br>City/Town:<br>Year Built:<br>Lot Informa<br>Lot Sz Ar:<br>Lot Shape:<br>Access:<br>Lot Feat:<br>Park Feat: |          | Residential<br>Row/Townhouse<br>Calgary<br>2017<br>1,150 sqft<br>Back Lane,Corner Lo<br>Double Garage Attac |                  | 1,504<br>1,504<br>aped,Rectangular Lot | DOM<br>6<br>Layout<br>Beds:<br>Baths:<br>Style:<br>Parking<br>Ttl Park:<br>Garage Sz: | 3 (3 )<br>2.5 (2 1)<br>2 Storey<br>2<br>2 |

Utilities and Features

| Roof:<br>Heating:<br>Sewer:<br>Ext Feat:<br>Kitchen Appl:                                                 | Asphalt Shinglo<br>Forced Air<br>None | Construction:<br>Wood Frame<br>Flooring:<br>Carpet,Ceramic Tile,Laminate<br>Water Source:<br>Fnd/Bsmt:<br>Poured Concrete<br>Dishwasher,Dryer,Electric Stove,Garage Control(s),Microwave Hood Fan,Refrigerator,Washer,Window Coverings |                                                                                                                              |                                                                                                               |                                                                             |                                                                                                                                |  |  |  |
|-----------------------------------------------------------------------------------------------------------|---------------------------------------|----------------------------------------------------------------------------------------------------------------------------------------------------------------------------------------------------------------------------------------|------------------------------------------------------------------------------------------------------------------------------|---------------------------------------------------------------------------------------------------------------|-----------------------------------------------------------------------------|--------------------------------------------------------------------------------------------------------------------------------|--|--|--|
| Int Feat:<br>Utilities:                                                                                   |                                       | Kitchen Island,Quartz Counters,Walk-In Closet(s)                                                                                                                                                                                       |                                                                                                                              |                                                                                                               |                                                                             |                                                                                                                                |  |  |  |
|                                                                                                           |                                       |                                                                                                                                                                                                                                        | Room                                                                                                                         | Information                                                                                                   |                                                                             |                                                                                                                                |  |  |  |
| Room<br>Entrance<br>Dining Room<br>2pc Bathroom<br>3pc Ensuite ba<br>Bedroom<br>Laundry<br>Walk-In Closet | hth                                   | Level<br>Main<br>Main<br>Main<br>Upper<br>Upper<br>Upper<br>Upper                                                                                                                                                                      | Dimensions<br>5`6" x 6`11"<br>10`10" x 11`5"<br>4`10" x 4`11"<br>8`2" x 4`11"<br>11`2" x 9`5"<br>3`9" x 3`9"<br>3`9" x 10`3" | Room<br>Living Room<br>Kitchen<br>Walk-In Closet<br>4pc Bathroom<br>Bedroom<br>Bedroom - Primary<br>Game Room | <u>Level</u><br>Main<br>Main<br>Main<br>Upper<br>Upper<br>Upper<br>Basement | Dimensions<br>10`10" x 21`8"<br>9`4" x 16`7"<br>4`10" x 4`5"<br>8`4" x 4`11"<br>8`8" x 13`5"<br>12`0" x 12`3"<br>15`10" x 7`2" |  |  |  |

| Legal/Tax/Financial                             |                                                                                                                                          |                                                                                                                      |                                                                                                                                                                                                                                                                                                                                                                                                                                                                                                                    |  |  |  |  |
|-------------------------------------------------|------------------------------------------------------------------------------------------------------------------------------------------|----------------------------------------------------------------------------------------------------------------------|--------------------------------------------------------------------------------------------------------------------------------------------------------------------------------------------------------------------------------------------------------------------------------------------------------------------------------------------------------------------------------------------------------------------------------------------------------------------------------------------------------------------|--|--|--|--|
| Condo Fee:                                      |                                                                                                                                          | Title:                                                                                                               | Zoning:                                                                                                                                                                                                                                                                                                                                                                                                                                                                                                            |  |  |  |  |
| \$291                                           |                                                                                                                                          | Fee Simple                                                                                                           | M-1                                                                                                                                                                                                                                                                                                                                                                                                                                                                                                                |  |  |  |  |
|                                                 |                                                                                                                                          | Fee Freq:                                                                                                            |                                                                                                                                                                                                                                                                                                                                                                                                                                                                                                                    |  |  |  |  |
|                                                 |                                                                                                                                          | Monthly                                                                                                              |                                                                                                                                                                                                                                                                                                                                                                                                                                                                                                                    |  |  |  |  |
| Legal Desc:                                     | 1611365                                                                                                                                  |                                                                                                                      |                                                                                                                                                                                                                                                                                                                                                                                                                                                                                                                    |  |  |  |  |
|                                                 | Remarks                                                                                                                                  |                                                                                                                      |                                                                                                                                                                                                                                                                                                                                                                                                                                                                                                                    |  |  |  |  |
| Pub Rmks:<br>Inclusions:<br>Property Listed By: | Hill. It features double attached<br>floor, upgraded full height cabi<br>pane windows, HRV system, an<br>eating area, Upper floor with 3 | d garage and street parking, Quartz<br>netry with soft closed drawers, stain<br>d fibre cement siding. The lower lev | d starter home or investment property, welcome to this spacious townhouse in prestige Nolan<br>counter tops in the kitchen and bathrooms, 9 feet ceiling and laminated flooring on the main<br>nless steel appliances, 2" faux wood window covering, front concrete patio with railings, triple<br>el with a den, main floor with lots of windows, large and bright living room, spacious kitchen and<br>ill ensuite, good size kids bedrooms, and upper floor laundry. It closes to the pond, playground,<br>W ** |  |  |  |  |