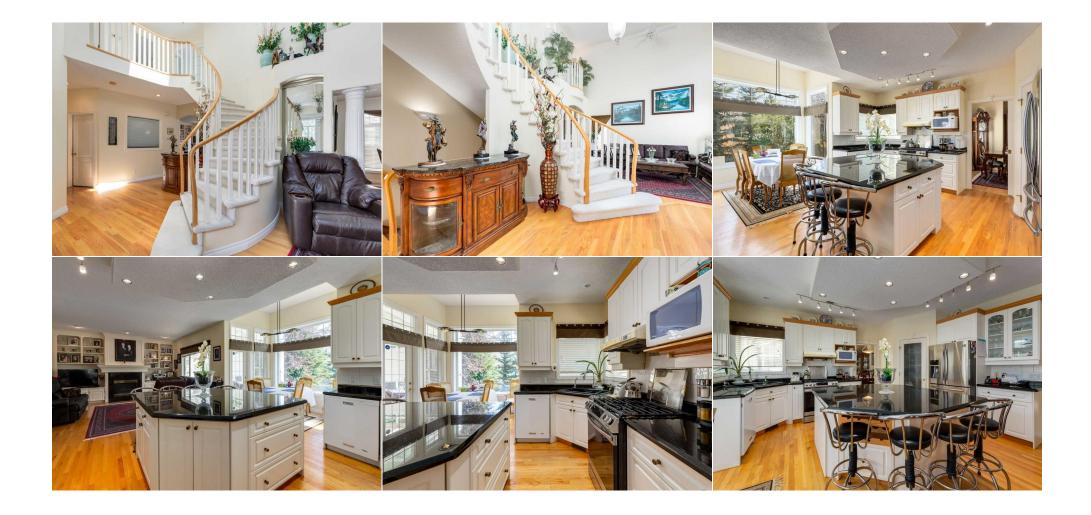

| Bedroom<br>4pc Bathroom<br>Den<br>Cold Room/Cellar<br>Furnace/Utility Room | Second<br>Second<br>Lower<br>Lower<br>Lower                                                                                                                                                                                                                                                                                                                                                                  | 18`11" x 9`5"<br>9`1" x 7`6"<br>12`4" x 8`11"<br>6`10" x 5`1"<br>12`2" x 10`4"                                                                                                                                                                                                                                                                                                                                                                                                                                                                                                                                                                                                                                          | Bedroom<br>Family Room<br>Bedroom<br>Storage<br>4pc Bathroom<br>Legal/Tax/Financial                                                                                                                                                                                                                                                                                                                                                                                                                                                                                                                                                                 | Second<br>Lower<br>Lower<br>Lower<br>Lower                                                                                                                                                                                                                                                                                                                                                                                                                                                                                                                                                | 17`7" x 9`2"<br>29`1" x 21`0"<br>15`0" x 11`7"<br>6`10" x 6`6"<br>8`5" x 4`11"                                                                                                                                                                                                                                                                                                                                                                                                                                                                                                                                                                                                                                                                                                                                                                   |
|----------------------------------------------------------------------------|--------------------------------------------------------------------------------------------------------------------------------------------------------------------------------------------------------------------------------------------------------------------------------------------------------------------------------------------------------------------------------------------------------------|-------------------------------------------------------------------------------------------------------------------------------------------------------------------------------------------------------------------------------------------------------------------------------------------------------------------------------------------------------------------------------------------------------------------------------------------------------------------------------------------------------------------------------------------------------------------------------------------------------------------------------------------------------------------------------------------------------------------------|-----------------------------------------------------------------------------------------------------------------------------------------------------------------------------------------------------------------------------------------------------------------------------------------------------------------------------------------------------------------------------------------------------------------------------------------------------------------------------------------------------------------------------------------------------------------------------------------------------------------------------------------------------|-------------------------------------------------------------------------------------------------------------------------------------------------------------------------------------------------------------------------------------------------------------------------------------------------------------------------------------------------------------------------------------------------------------------------------------------------------------------------------------------------------------------------------------------------------------------------------------------|--------------------------------------------------------------------------------------------------------------------------------------------------------------------------------------------------------------------------------------------------------------------------------------------------------------------------------------------------------------------------------------------------------------------------------------------------------------------------------------------------------------------------------------------------------------------------------------------------------------------------------------------------------------------------------------------------------------------------------------------------------------------------------------------------------------------------------------------------|
| Title:<br><b>Fee Simple</b><br>Legal Desc:<br>                             | 9512668                                                                                                                                                                                                                                                                                                                                                                                                      | Zoning:<br><b>R-G</b>                                                                                                                                                                                                                                                                                                                                                                                                                                                                                                                                                                                                                                                                                                   | Remarks                                                                                                                                                                                                                                                                                                                                                                                                                                                                                                                                                                                                                                             |                                                                                                                                                                                                                                                                                                                                                                                                                                                                                                                                                                                           |                                                                                                                                                                                                                                                                                                                                                                                                                                                                                                                                                                                                                                                                                                                                                                                                                                                  |
| Pub Rmks:<br>Inclusions:<br>Property Listed By:                            | space. Situated on a<br>and details. Upon ent<br>4'x4' skylite, hardwoo<br>breakfast nook, and a<br>steel appliances with<br>bathroom/laundry roo<br>bathroom offers a jet<br>upper level. The fully<br>There is also a 4th be<br>and offers both comfo<br>provides a serene ret<br>BBQ's. The establishe<br>at the front of the ho<br>50 year ceramic tile r<br>conditioning and gas<br>playground and Fish | huge lot this unique executive hom<br>tering, you'll be greeted by an invit<br>of flooring, spindle railings, and a c<br>a comfortable living room, perfect f<br>gas stove. Additionally, there's a<br>om with garage access. Ascend to t<br>ted tub, a separate walk-in shower<br>developed walkup basement is an<br>edroom, 5th bedroom/office, anothe<br>ort and functionality with the poter<br>treat for outdoor living and the 10x<br>ed backyard is fenced with colorado<br>use. The double attached garage is<br>roof(2008) provides the buyer peace<br>line for BBQ. The mechanical room<br>Creek Park with close proximity to<br>ergreen Estates. Click the media ico<br>Pool table & accessories, Projector, | the exudes timeless design and im-<br>ting foyer that leads to sophistica<br>curved staircase. The main floor<br>for relaxing evenings by the firep-<br>versatile bedroom that could serv-<br>the upper level to the spacious m<br>r, and a generous walk-in closet w<br>entertainer's dream, featuring a<br>er full bathroom and cold storage<br>ntial to add a kitchen and be com-<br>(15' sunroom offers protection fro<br>o pine and has columnar aspen a<br>is insulated and heated with new<br>the of mind for decades. Other not<br>has 2 furnaces, 2 water tanks, w<br>many schools, shopping, train st<br>on for the video and schedule yo | ppeccable craftsmanship design<br>ated living spaces adorned wit<br>features a formal vaulted livin<br>place. The kitchen offers grani-<br>ve as an office, a powder room<br>aster bedroom suite with vau<br>with built-ins. Two more bedro<br>cozy media/family room with<br>e room. This lower level has se<br>verted into separated living sp<br>om the weather and is perfect<br>and apple trees which offer ple<br>gas heater(2025) and has hot<br>able features include extra low<br>vater softener and central vac<br>ration and all other amenities.<br>ur private showing today! | Estates and offering 3336 Sq. Ft. of living<br>gned with many custom niches, arches, pillars<br>th two storey open to above vaulted ceilings,<br>ng room, a gracious dining room, a cozy<br>ite countertops, island, pantry and stainless<br>n for guests, and a convenient 3 piece<br>lited ceilings and a skylite. The ensuite<br>boms and a four-piece bathroom complete the<br>projector and games area with pool table.<br>eparate entrance with walk up to the backyard<br>pace. Outside, meticulous landscaping<br>to family and friends gathering and having<br>enty of privacy. Plus there is an additional patio<br>and cold water taps and the low maintenance<br>ng driveway that offers ample parking, air<br>cuum. This residence is steps away from a<br>. Don't miss this rare opportunity to embrace<br>tool shelves in garage, |