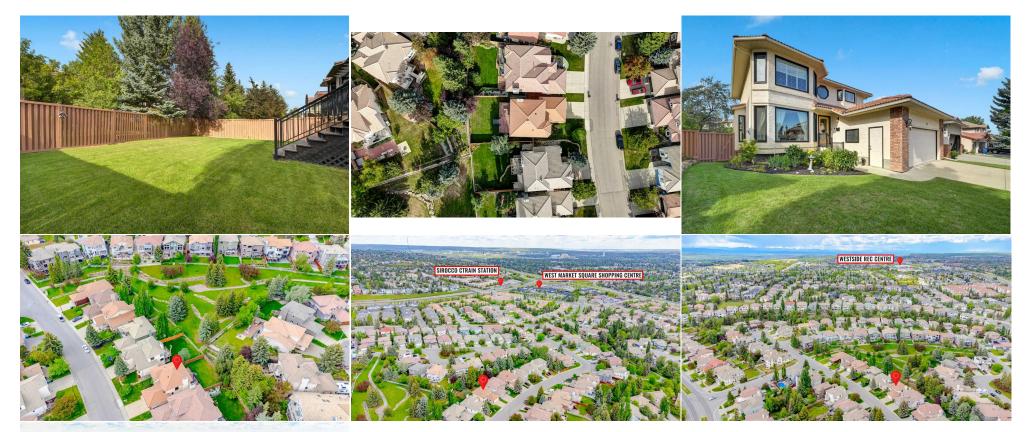

|                      | Main<br>Basement                                                                                                                                                                    | 16`2" x 16`2"<br>44`7" x 99`0"                                                                                                                                                                                                                                                                           | Laundry                                                                                                                                                                                                                                                                                     | Main                                                                                                                                                                                                                                                                                         | 27`8" x 23`3"                                                                                                                                                                                                                                                                                                                                                                                                                      |
|----------------------|-------------------------------------------------------------------------------------------------------------------------------------------------------------------------------------|----------------------------------------------------------------------------------------------------------------------------------------------------------------------------------------------------------------------------------------------------------------------------------------------------------|---------------------------------------------------------------------------------------------------------------------------------------------------------------------------------------------------------------------------------------------------------------------------------------------|----------------------------------------------------------------------------------------------------------------------------------------------------------------------------------------------------------------------------------------------------------------------------------------------|------------------------------------------------------------------------------------------------------------------------------------------------------------------------------------------------------------------------------------------------------------------------------------------------------------------------------------------------------------------------------------------------------------------------------------|
| Game Room            | Buschiene                                                                                                                                                                           | ++ / X 55 0                                                                                                                                                                                                                                                                                              | Legal/Tax/Financial                                                                                                                                                                                                                                                                         |                                                                                                                                                                                                                                                                                              |                                                                                                                                                                                                                                                                                                                                                                                                                                    |
| Title:<br>Fee Simple |                                                                                                                                                                                     | Zoning:<br><b>R-CG</b>                                                                                                                                                                                                                                                                                   |                                                                                                                                                                                                                                                                                             |                                                                                                                                                                                                                                                                                              |                                                                                                                                                                                                                                                                                                                                                                                                                                    |
| Legal Desc:          | 8911930                                                                                                                                                                             |                                                                                                                                                                                                                                                                                                          | Remarks                                                                                                                                                                                                                                                                                     |                                                                                                                                                                                                                                                                                              |                                                                                                                                                                                                                                                                                                                                                                                                                                    |
| Pub Rmks:            | timeless elegance, thi<br>this is a truly unbeata<br>molding, solid core in<br>warmth and character<br>appliances. Thoughtfu<br>doors off the kitchen I<br>kitchen, the inviting fa | s beautifully maintained property<br>ble location! *** From the momen<br>terior doors, and exquisite trim an<br>to every space. The French-inspi<br>illy designed for both beauty and<br>ead to a beautiful brick-tiled decl<br>amily room offers a picturesque v<br>ne, the formal living and dining ro | r is just a short walk to Sirocco<br>at you step inside, you'll be cap<br>and hardware. The entire main fl<br>red kitchen is a chef's dream, f<br>functionality, it boasts a gas ra<br>k with pergola, perfect for outdo<br>iew of the backyard, with trave<br>oom showcase large windows o | C-Train Station and West Marke<br>tivated by the attention to deta<br>oor, staircase, and upper level a<br>eaturing wood cabinetry, stone<br>onge, farmhouse sink, instant he<br>oor dining, BBQs, and relaxing i<br>rtine-tiled fireplace, and built ir<br>verlooking the beautifully lands | Offering exceptional craftsmanship and<br>et Square. With recreation and schools close by<br>il throughout—deep baseboards, crown<br>are finished with hardwood flooring, adding<br>countertops, and premium stainless-steel<br>ot water tap, and filtered cold water tap. Patio<br>in your private backyard oasis. Adjacent to the<br>n speakers, creating a perfect space to unwind.<br>scaped front yard—an elegant setting for |