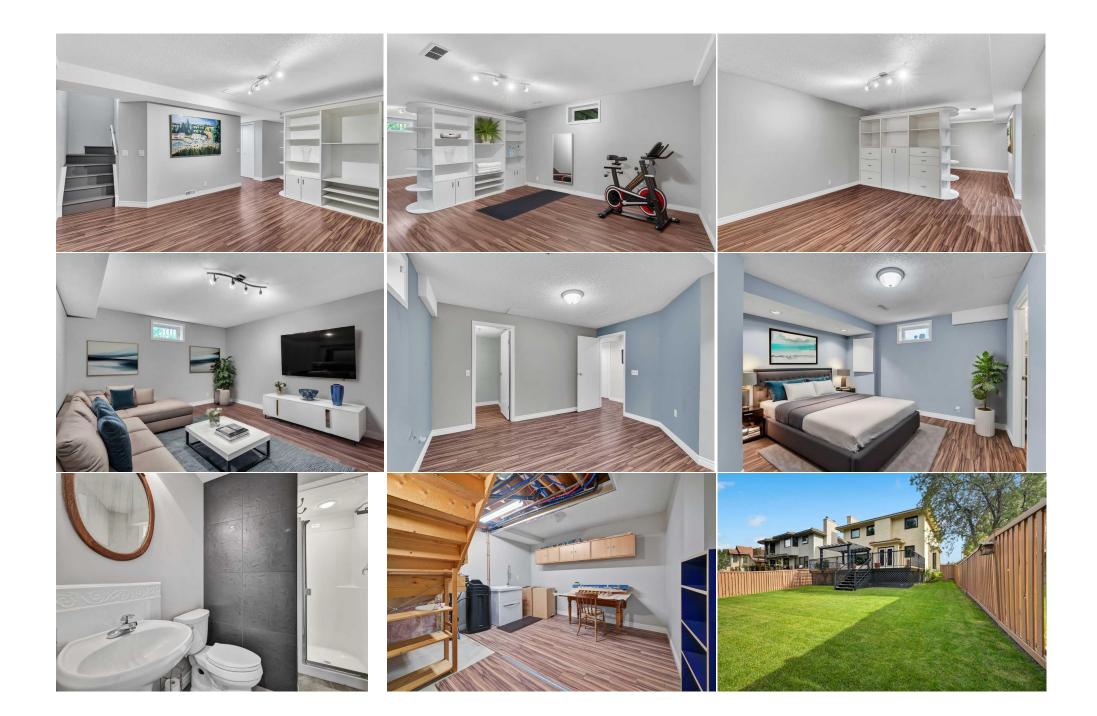

|                      | Main<br>Basement                                                                                                                                                                    | 16`2" x 16`2"<br>44`7" x 99`0"                                                                                                                                                                                                                                                                           | Laundry                                                                                                                                                                                                                                                                                     | Main                                                                                                                                                                                                                                                                                         | 27`8" x 23`3"                                                                                                                                                                                                                                                                                                                                                                                                                      |
|----------------------|-------------------------------------------------------------------------------------------------------------------------------------------------------------------------------------|----------------------------------------------------------------------------------------------------------------------------------------------------------------------------------------------------------------------------------------------------------------------------------------------------------|---------------------------------------------------------------------------------------------------------------------------------------------------------------------------------------------------------------------------------------------------------------------------------------------|----------------------------------------------------------------------------------------------------------------------------------------------------------------------------------------------------------------------------------------------------------------------------------------------|------------------------------------------------------------------------------------------------------------------------------------------------------------------------------------------------------------------------------------------------------------------------------------------------------------------------------------------------------------------------------------------------------------------------------------|
| Game Room            | Buschiene                                                                                                                                                                           | ++ / X 55 0                                                                                                                                                                                                                                                                                              | Legal/Tax/Financial                                                                                                                                                                                                                                                                         |                                                                                                                                                                                                                                                                                              |                                                                                                                                                                                                                                                                                                                                                                                                                                    |
| Title:<br>Fee Simple |                                                                                                                                                                                     | Zoning:<br><b>R-CG</b>                                                                                                                                                                                                                                                                                   |                                                                                                                                                                                                                                                                                             |                                                                                                                                                                                                                                                                                              |                                                                                                                                                                                                                                                                                                                                                                                                                                    |
| Legal Desc:          | 8911930                                                                                                                                                                             |                                                                                                                                                                                                                                                                                                          | Remarks                                                                                                                                                                                                                                                                                     |                                                                                                                                                                                                                                                                                              |                                                                                                                                                                                                                                                                                                                                                                                                                                    |
| Pub Rmks:            | timeless elegance, thi<br>this is a truly unbeata<br>molding, solid core in<br>warmth and character<br>appliances. Thoughtfu<br>doors off the kitchen I<br>kitchen, the inviting fa | s beautifully maintained property<br>ble location! *** From the momen<br>terior doors, and exquisite trim an<br>to every space. The French-inspi<br>illy designed for both beauty and<br>ead to a beautiful brick-tiled decl<br>amily room offers a picturesque v<br>ne, the formal living and dining ro | r is just a short walk to Sirocco<br>at you step inside, you'll be cap<br>and hardware. The entire main fl<br>red kitchen is a chef's dream, f<br>functionality, it boasts a gas ra<br>k with pergola, perfect for outdo<br>iew of the backyard, with trave<br>oom showcase large windows o | C-Train Station and West Marke<br>tivated by the attention to deta<br>oor, staircase, and upper level a<br>eaturing wood cabinetry, stone<br>onge, farmhouse sink, instant he<br>oor dining, BBQs, and relaxing i<br>rtine-tiled fireplace, and built ir<br>verlooking the beautifully lands | Offering exceptional craftsmanship and<br>et Square. With recreation and schools close by<br>il throughout—deep baseboards, crown<br>are finished with hardwood flooring, adding<br>countertops, and premium stainless-steel<br>ot water tap, and filtered cold water tap. Patio<br>in your private backyard oasis. Adjacent to the<br>n speakers, creating a perfect space to unwind.<br>scaped front yard—an elegant setting for |