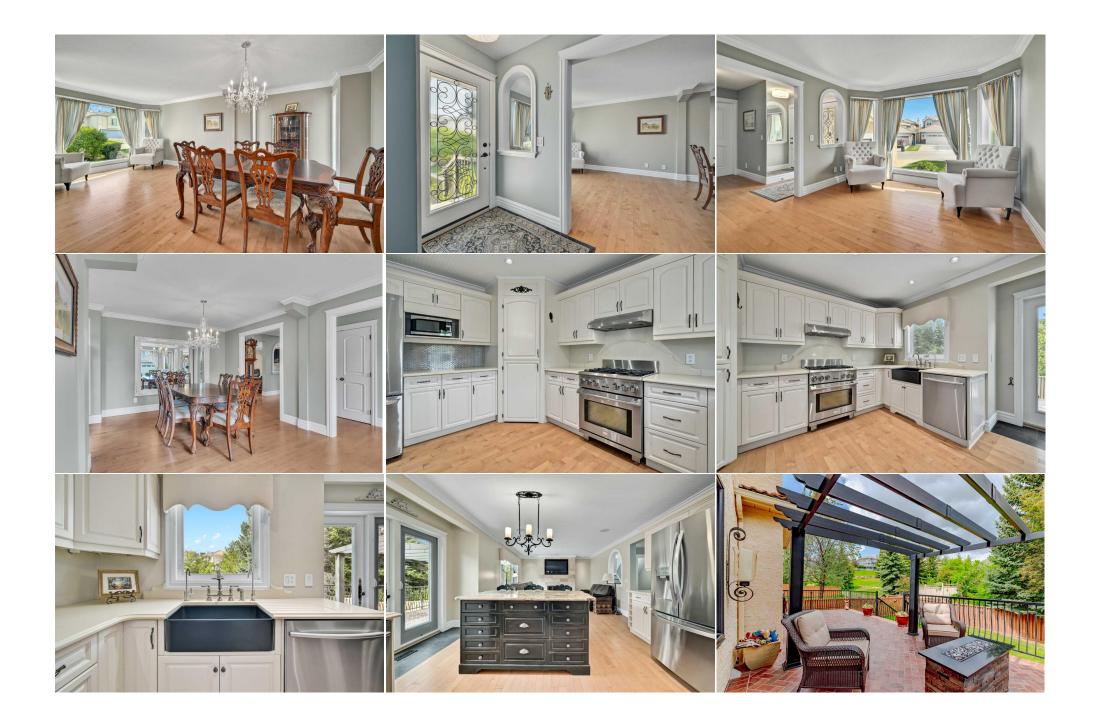

|                      | Main<br>Basement                                                                                                                                                                    | 16`2" x 16`2"<br>44`7" x 99`0"                                                                                                                                                                                                                                                                           | Laundry                                                                                                                                                                                                                                                                                     | Main                                                                                                                                                                                                                                                                                         | 27`8" x 23`3"                                                                                                                                                                                                                                                                                                                                                                                                                      |
|----------------------|-------------------------------------------------------------------------------------------------------------------------------------------------------------------------------------|----------------------------------------------------------------------------------------------------------------------------------------------------------------------------------------------------------------------------------------------------------------------------------------------------------|---------------------------------------------------------------------------------------------------------------------------------------------------------------------------------------------------------------------------------------------------------------------------------------------|----------------------------------------------------------------------------------------------------------------------------------------------------------------------------------------------------------------------------------------------------------------------------------------------|------------------------------------------------------------------------------------------------------------------------------------------------------------------------------------------------------------------------------------------------------------------------------------------------------------------------------------------------------------------------------------------------------------------------------------|
| Game Room            | Buschiene                                                                                                                                                                           | ++ / X 55 0                                                                                                                                                                                                                                                                                              | Legal/Tax/Financial                                                                                                                                                                                                                                                                         |                                                                                                                                                                                                                                                                                              |                                                                                                                                                                                                                                                                                                                                                                                                                                    |
| Title:<br>Fee Simple |                                                                                                                                                                                     | Zoning:<br><b>R-CG</b>                                                                                                                                                                                                                                                                                   |                                                                                                                                                                                                                                                                                             |                                                                                                                                                                                                                                                                                              |                                                                                                                                                                                                                                                                                                                                                                                                                                    |
| Legal Desc:          | 8911930                                                                                                                                                                             |                                                                                                                                                                                                                                                                                                          | Remarks                                                                                                                                                                                                                                                                                     |                                                                                                                                                                                                                                                                                              |                                                                                                                                                                                                                                                                                                                                                                                                                                    |
| Pub Rmks:            | timeless elegance, thi<br>this is a truly unbeata<br>molding, solid core in<br>warmth and character<br>appliances. Thoughtfu<br>doors off the kitchen I<br>kitchen, the inviting fa | s beautifully maintained property<br>ble location! *** From the momen<br>terior doors, and exquisite trim an<br>to every space. The French-inspi<br>illy designed for both beauty and<br>ead to a beautiful brick-tiled decl<br>amily room offers a picturesque v<br>ne, the formal living and dining ro | r is just a short walk to Sirocco<br>at you step inside, you'll be cap<br>and hardware. The entire main fl<br>red kitchen is a chef's dream, f<br>functionality, it boasts a gas ra<br>k with pergola, perfect for outdo<br>iew of the backyard, with trave<br>oom showcase large windows o | C-Train Station and West Marke<br>tivated by the attention to deta<br>oor, staircase, and upper level a<br>eaturing wood cabinetry, stone<br>onge, farmhouse sink, instant he<br>oor dining, BBQs, and relaxing i<br>rtine-tiled fireplace, and built ir<br>verlooking the beautifully lands | Offering exceptional craftsmanship and<br>et Square. With recreation and schools close by<br>il throughout—deep baseboards, crown<br>are finished with hardwood flooring, adding<br>countertops, and premium stainless-steel<br>ot water tap, and filtered cold water tap. Patio<br>in your private backyard oasis. Adjacent to the<br>n speakers, creating a perfect space to unwind.<br>scaped front yard—an elegant setting for |