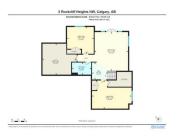

3

Garage Sz:

Utilities and Features

| Roof:<br>Heating: | Asphalt Shingle<br>Forced Air | e Construction:<br>Stone,Stucco,Wood Frame                                                                                                           |                                     |                  |                                   |                |  |  |  |
|-------------------|-------------------------------|------------------------------------------------------------------------------------------------------------------------------------------------------|-------------------------------------|------------------|-----------------------------------|----------------|--|--|--|
| Sewer:            |                               |                                                                                                                                                      |                                     | Flooring:        |                                   |                |  |  |  |
| Ext Feat:         | Balcony                       |                                                                                                                                                      |                                     |                  |                                   |                |  |  |  |
| Extreat.          | Datcony                       |                                                                                                                                                      |                                     | Water Source:    | Carpet,Ceramic Tile,Cork,Hardwood |                |  |  |  |
|                   |                               |                                                                                                                                                      |                                     |                  |                                   |                |  |  |  |
|                   |                               | Fnd/Bsmt:                                                                                                                                            |                                     |                  |                                   |                |  |  |  |
|                   |                               | Poured Concrete                                                                                                                                      |                                     |                  |                                   |                |  |  |  |
| Kitchen Appl:     |                               | -                                                                                                                                                    | Garage Control(s),Gas Range,Microwa | -                | -                                 |                |  |  |  |
| Int Feat:         |                               | Bar,Bookcases,Central Vacuum,Chandelier,Closet Organizers,Double Vanity,Granite Counters,High Ceilings,Kitchen Island,Open Floorplan,Pantry,Separate |                                     |                  |                                   |                |  |  |  |
|                   |                               | Entrance,Vaulted Ceiling(s)                                                                                                                          |                                     |                  |                                   |                |  |  |  |
| Utilities:        |                               |                                                                                                                                                      |                                     |                  |                                   |                |  |  |  |
|                   |                               |                                                                                                                                                      |                                     | Room Information |                                   |                |  |  |  |
| Room              |                               | Level                                                                                                                                                | Dimensions                          | Room             | Level                             | Dimensions     |  |  |  |
| 2pc Bathroom      |                               | Main                                                                                                                                                 | 9`0" x 3`0"                         | Dining Room      | Main                              | 13`3" x 8`1"   |  |  |  |
| Foyer             |                               | Main                                                                                                                                                 | 8`7" x 18`6"                        | Kitchen          | Main                              | 15`6" x 15`11" |  |  |  |
| Living Room       |                               | Main                                                                                                                                                 | 17`2" x 18`5"                       | Mud Room         | Main                              | 10`11" x 12`4" |  |  |  |
| Office            |                               | Main                                                                                                                                                 | 12`4" x 10`6"                       | 5pc Bathroom     | Second                            | 13`2" x 5`3"   |  |  |  |
| 5pc Ensuite bath  |                               | Second                                                                                                                                               | 15`3" x 13`8"                       | Bedroom          | Second                            | 13`3" x 13`7"  |  |  |  |
| Bedroom           |                               | Second                                                                                                                                               | 10`2" x 14`4"                       | Bedroom          | Second                            | 11`0" x 12`7"  |  |  |  |
| Deuroom           |                               | Jeconu                                                                                                                                               | 10 2 × 14 4                         | Beuroom          | Second                            | 11 0 X 12 /    |  |  |  |

| Bonus Room<br>Walk-In Closet<br>Kitchenette<br>Bedroom<br>Game Room | Second<br>Second<br>Lower<br>Lower<br>Lower                                                                                                                                                                                                                                                                                                                                                                                                                                                                                                                                                                                                                                                                                                                                                                                                                                                                                                                                                                                                                                                                                                                                                                                                                                                                                                                                                                                                                                                                                                                                                                                                                                                                                                                                                                                                                        | 12`2" x 25`4"<br>15`4" x 7`8"<br>7`5" x 8`1"<br>12`9" x 12`9"<br>15`11" x 18`5" | Laundry<br>4pc Bathroom<br>Bedroom<br>Bedroom - Primary<br>Furnace/Utility Room<br>Legal/Tax/Financial | Second<br>Lower<br>Lower<br>Second<br>Lower | 5`11" x 10`8"<br>9`2" x 5`9"<br>18`10" x 13`5"<br>12`10" x 21`7"<br>16`4" x 14`9" |  |  |
|---------------------------------------------------------------------|--------------------------------------------------------------------------------------------------------------------------------------------------------------------------------------------------------------------------------------------------------------------------------------------------------------------------------------------------------------------------------------------------------------------------------------------------------------------------------------------------------------------------------------------------------------------------------------------------------------------------------------------------------------------------------------------------------------------------------------------------------------------------------------------------------------------------------------------------------------------------------------------------------------------------------------------------------------------------------------------------------------------------------------------------------------------------------------------------------------------------------------------------------------------------------------------------------------------------------------------------------------------------------------------------------------------------------------------------------------------------------------------------------------------------------------------------------------------------------------------------------------------------------------------------------------------------------------------------------------------------------------------------------------------------------------------------------------------------------------------------------------------------------------------------------------------------------------------------------------------|---------------------------------------------------------------------------------|--------------------------------------------------------------------------------------------------------|---------------------------------------------|-----------------------------------------------------------------------------------|--|--|
| Title:<br><b>Fee Simple</b><br>Legal Desc:                          | 1112276                                                                                                                                                                                                                                                                                                                                                                                                                                                                                                                                                                                                                                                                                                                                                                                                                                                                                                                                                                                                                                                                                                                                                                                                                                                                                                                                                                                                                                                                                                                                                                                                                                                                                                                                                                                                                                                            | Zoning:<br><b>R-CG</b>                                                          | Remarks                                                                                                |                                             |                                                                                   |  |  |
| Pub Rmks:<br>Inclusions:<br>Property Listed By:                     | Remarks<br>Welcome to the prestigious Summit Rock Lake Estates! This beautiful estate home offers over 3900 square feet of living area and is situated on a massive corner lot<br>which backs on to a lovely wooded, green space with a pond. Enter the spacious foyer, pass the private office/flex space, and follow the gleaming hardwood to the<br>functional, open concept main floor. The living room has a cozy gas fireplace, the large dining area is large enough to accommodate guests or a growing family, and<br>the well-equipped kitchen will impress even the most particular chefs. The kitchen has stunning granite counter tops, a huge waterfall island, gas cooktop, wall<br>oven, built-in microwave, French door refrigerator and access to the tiled mud room and triple car garage. Off the dining room is the balcony that is perfect for<br>barbecuing, entertaining or relaxing as you are embraced by the wildlife in the wooded area and pond behind your property. The upper floor has a fantastic bonus<br>room with loads of built-in cabinetry, the ultra conveniently located laundry room, and four bedrooms. The massive primary bedroom with a vaulted ceiling has a<br>private retreat area, walk in closet, and luxurious 5-piece ensuite with a double sided fireplace. The fully developed lower level has walk out access to the spacious<br>backyard, a wet bar, rec room, two more bedrooms and plenty of storage. This area of Rocky Ridge is conveniently located off Country Hills Blvd with easy access to<br>Hwy 1A, the Rocky Ridge YMCA, a Co-op Grocery store and Royal Oak Centre with a Walmart Super-Centre. This area is highly sought-after for its beautiful lakes,<br>parks and miles of walking paths. Don't miss this opportunity to own in The Summit Rock Lake Estates!<br>N/A<br>Power Properties |                                                                                 |                                                                                                        |                                             |                                                                                   |  |  |