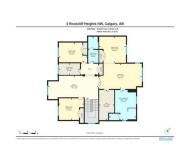

3

Garage Sz:

Utilities and Features

| Roof:<br>Heating: | Asphalt Shingle<br>Forced Air | e Construction:<br>Stone,Stucco,Wood Frame                                                                                                           |                                     |                  |                                   |                |  |  |  |
|-------------------|-------------------------------|------------------------------------------------------------------------------------------------------------------------------------------------------|-------------------------------------|------------------|-----------------------------------|----------------|--|--|--|
| Sewer:            |                               |                                                                                                                                                      |                                     | Flooring:        |                                   |                |  |  |  |
| Ext Feat:         | Balcony                       |                                                                                                                                                      |                                     |                  |                                   |                |  |  |  |
| Extreat.          | Datcony                       |                                                                                                                                                      |                                     | Water Source:    | Carpet,Ceramic Tile,Cork,Hardwood |                |  |  |  |
|                   |                               |                                                                                                                                                      |                                     |                  |                                   |                |  |  |  |
|                   |                               | Fnd/Bsmt:                                                                                                                                            |                                     |                  |                                   |                |  |  |  |
|                   |                               | Poured Concrete                                                                                                                                      |                                     |                  |                                   |                |  |  |  |
| Kitchen Appl:     |                               | -                                                                                                                                                    | Garage Control(s),Gas Range,Microwa | -                | -                                 |                |  |  |  |
| Int Feat:         |                               | Bar,Bookcases,Central Vacuum,Chandelier,Closet Organizers,Double Vanity,Granite Counters,High Ceilings,Kitchen Island,Open Floorplan,Pantry,Separate |                                     |                  |                                   |                |  |  |  |
|                   |                               | Entrance,Vaulted Ceiling(s)                                                                                                                          |                                     |                  |                                   |                |  |  |  |
| Utilities:        |                               |                                                                                                                                                      |                                     |                  |                                   |                |  |  |  |
|                   |                               |                                                                                                                                                      |                                     | Room Information |                                   |                |  |  |  |
| Room              |                               | Level                                                                                                                                                | Dimensions                          | Room             | Level                             | Dimensions     |  |  |  |
| 2pc Bathroom      |                               | Main                                                                                                                                                 | 9`0" x 3`0"                         | Dining Room      | Main                              | 13`3" x 8`1"   |  |  |  |
| Foyer             |                               | Main                                                                                                                                                 | 8`7" x 18`6"                        | Kitchen          | Main                              | 15`6" x 15`11" |  |  |  |
| Living Room       |                               | Main                                                                                                                                                 | 17`2" x 18`5"                       | Mud Room         | Main                              | 10`11" x 12`4" |  |  |  |
| Office            |                               | Main                                                                                                                                                 | 12`4" x 10`6"                       | 5pc Bathroom     | Second                            | 13`2" x 5`3"   |  |  |  |
| 5pc Ensuite bath  |                               | Second                                                                                                                                               | 15`3" x 13`8"                       | Bedroom          | Second                            | 13`3" x 13`7"  |  |  |  |
| Bedroom           |                               | Second                                                                                                                                               | 10`2" x 14`4"                       | Bedroom          | Second                            | 11`0" x 12`7"  |  |  |  |
| Deuroom           |                               | Jeconu                                                                                                                                               | 10 2 × 14 4                         | Beuroom          | Second                            | 11 0 X 12 /    |  |  |  |

| Bonus Room<br>Walk-In Closet<br>Kitchenette<br>Bedroom<br>Game Room | Second<br>Second<br>Lower<br>Lower<br>Lower                                                                                                                                                                                                                                                                                                                                                                                                                                                                                                                                                                                                                                                                                                                                                                                                                                                                                                                                                                                                                                                                                                                                                                                                                                                                                                                                                                                                                                                                                                                                                                                                                                                                                                                                                                                                                        | 12`2" x 25`4"<br>15`4" x 7`8"<br>7`5" x 8`1"<br>12`9" x 12`9"<br>15`11" x 18`5" | Laundry<br>4pc Bathroom<br>Bedroom<br>Bedroom - Primary<br>Furnace/Utility Room<br>Legal/Tax/Financial | Second<br>Lower<br>Lower<br>Second<br>Lower | 5`11" x 10`8"<br>9`2" x 5`9"<br>18`10" x 13`5"<br>12`10" x 21`7"<br>16`4" x 14`9" |  |  |
|---------------------------------------------------------------------|--------------------------------------------------------------------------------------------------------------------------------------------------------------------------------------------------------------------------------------------------------------------------------------------------------------------------------------------------------------------------------------------------------------------------------------------------------------------------------------------------------------------------------------------------------------------------------------------------------------------------------------------------------------------------------------------------------------------------------------------------------------------------------------------------------------------------------------------------------------------------------------------------------------------------------------------------------------------------------------------------------------------------------------------------------------------------------------------------------------------------------------------------------------------------------------------------------------------------------------------------------------------------------------------------------------------------------------------------------------------------------------------------------------------------------------------------------------------------------------------------------------------------------------------------------------------------------------------------------------------------------------------------------------------------------------------------------------------------------------------------------------------------------------------------------------------------------------------------------------------|---------------------------------------------------------------------------------|--------------------------------------------------------------------------------------------------------|---------------------------------------------|-----------------------------------------------------------------------------------|--|--|
| Title:<br><b>Fee Simple</b><br>Legal Desc:                          | 1112276                                                                                                                                                                                                                                                                                                                                                                                                                                                                                                                                                                                                                                                                                                                                                                                                                                                                                                                                                                                                                                                                                                                                                                                                                                                                                                                                                                                                                                                                                                                                                                                                                                                                                                                                                                                                                                                            | Zoning:<br><b>R-CG</b>                                                          | Remarks                                                                                                |                                             |                                                                                   |  |  |
| Pub Rmks:<br>Inclusions:<br>Property Listed By:                     | Remarks<br>Welcome to the prestigious Summit Rock Lake Estates! This beautiful estate home offers over 3900 square feet of living area and is situated on a massive corner lot<br>which backs on to a lovely wooded, green space with a pond. Enter the spacious foyer, pass the private office/flex space, and follow the gleaming hardwood to the<br>functional, open concept main floor. The living room has a cozy gas fireplace, the large dining area is large enough to accommodate guests or a growing family, and<br>the well-equipped kitchen will impress even the most particular chefs. The kitchen has stunning granite counter tops, a huge waterfall island, gas cooktop, wall<br>oven, built-in microwave, French door refrigerator and access to the tiled mud room and triple car garage. Off the dining room is the balcony that is perfect for<br>barbecuing, entertaining or relaxing as you are embraced by the wildlife in the wooded area and pond behind your property. The upper floor has a fantastic bonus<br>room with loads of built-in cabinetry, the ultra conveniently located laundry room, and four bedrooms. The massive primary bedroom with a vaulted ceiling has a<br>private retreat area, walk in closet, and luxurious 5-piece ensuite with a double sided fireplace. The fully developed lower level has walk out access to the spacious<br>backyard, a wet bar, rec room, two more bedrooms and plenty of storage. This area of Rocky Ridge is conveniently located off Country Hills Blvd with easy access to<br>Hwy 1A, the Rocky Ridge YMCA, a Co-op Grocery store and Royal Oak Centre with a Walmart Super-Centre. This area is highly sought-after for its beautiful lakes,<br>parks and miles of walking paths. Don't miss this opportunity to own in The Summit Rock Lake Estates!<br>N/A<br>Power Properties |                                                                                 |                                                                                                        |                                             |                                                                                   |  |  |