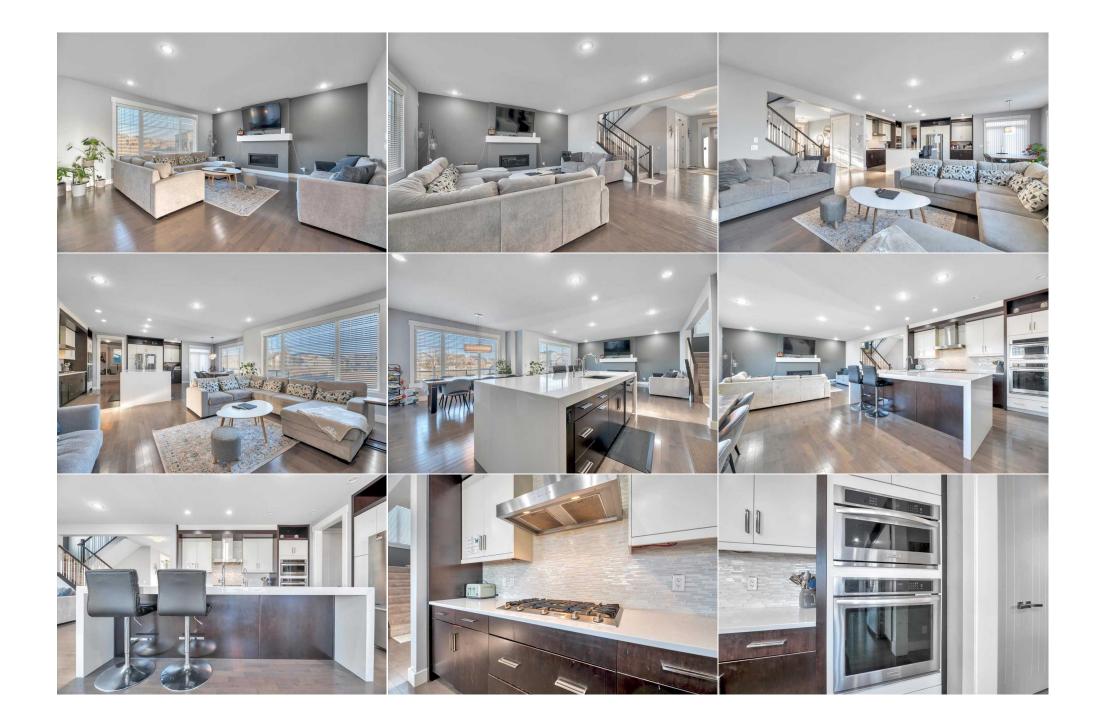

| Bonus Room<br>Walk-In Closet<br>Kitchenette<br>Bedroom<br>Game Room | Second<br>Second<br>Lower<br>Lower<br>Lower                                                                                                                                                                                                                                                                                                                                                                                                                                                                                                                                                                                                                                                                                                                                                                                                                                                                                                                                                                                                                                                                                                                                                                                                                                                                                                                                                                                                                                                                                                                                                                                                                                                                                                                                                                                                                        | 12`2" x 25`4"<br>15`4" x 7`8"<br>7`5" x 8`1"<br>12`9" x 12`9"<br>15`11" x 18`5" | Laundry<br>4pc Bathroom<br>Bedroom<br>Bedroom - Primary<br>Furnace/Utility Room<br>Legal/Tax/Financial | Second<br>Lower<br>Lower<br>Second<br>Lower | 5`11" x 10`8"<br>9`2" x 5`9"<br>18`10" x 13`5"<br>12`10" x 21`7"<br>16`4" x 14`9" |  |  |
|---------------------------------------------------------------------|--------------------------------------------------------------------------------------------------------------------------------------------------------------------------------------------------------------------------------------------------------------------------------------------------------------------------------------------------------------------------------------------------------------------------------------------------------------------------------------------------------------------------------------------------------------------------------------------------------------------------------------------------------------------------------------------------------------------------------------------------------------------------------------------------------------------------------------------------------------------------------------------------------------------------------------------------------------------------------------------------------------------------------------------------------------------------------------------------------------------------------------------------------------------------------------------------------------------------------------------------------------------------------------------------------------------------------------------------------------------------------------------------------------------------------------------------------------------------------------------------------------------------------------------------------------------------------------------------------------------------------------------------------------------------------------------------------------------------------------------------------------------------------------------------------------------------------------------------------------------|---------------------------------------------------------------------------------|--------------------------------------------------------------------------------------------------------|---------------------------------------------|-----------------------------------------------------------------------------------|--|--|
| Title:<br><b>Fee Simple</b><br>Legal Desc:                          | 1112276                                                                                                                                                                                                                                                                                                                                                                                                                                                                                                                                                                                                                                                                                                                                                                                                                                                                                                                                                                                                                                                                                                                                                                                                                                                                                                                                                                                                                                                                                                                                                                                                                                                                                                                                                                                                                                                            | Zoning:<br><b>R-CG</b>                                                          | Remarks                                                                                                |                                             |                                                                                   |  |  |
| Pub Rmks:<br>Inclusions:<br>Property Listed By:                     | Remarks<br>Welcome to the prestigious Summit Rock Lake Estates! This beautiful estate home offers over 3900 square feet of living area and is situated on a massive corner lot<br>which backs on to a lovely wooded, green space with a pond. Enter the spacious foyer, pass the private office/flex space, and follow the gleaming hardwood to the<br>functional, open concept main floor. The living room has a cozy gas fireplace, the large dining area is large enough to accommodate guests or a growing family, and<br>the well-equipped kitchen will impress even the most particular chefs. The kitchen has stunning granite counter tops, a huge waterfall island, gas cooktop, wall<br>oven, built-in microwave, French door refrigerator and access to the tiled mud room and triple car garage. Off the dining room is the balcony that is perfect for<br>barbecuing, entertaining or relaxing as you are embraced by the wildlife in the wooded area and pond behind your property. The upper floor has a fantastic bonus<br>room with loads of built-in cabinetry, the ultra conveniently located laundry room, and four bedrooms. The massive primary bedroom with a vaulted ceiling has a<br>private retreat area, walk in closet, and luxurious 5-piece ensuite with a double sided fireplace. The fully developed lower level has walk out access to the spacious<br>backyard, a wet bar, rec room, two more bedrooms and plenty of storage. This area of Rocky Ridge is conveniently located off Country Hills Blvd with easy access to<br>Hwy 1A, the Rocky Ridge YMCA, a Co-op Grocery store and Royal Oak Centre with a Walmart Super-Centre. This area is highly sought-after for its beautiful lakes,<br>parks and miles of walking paths. Don't miss this opportunity to own in The Summit Rock Lake Estates!<br>N/A<br>Power Properties |                                                                                 |                                                                                                        |                                             |                                                                                   |  |  |