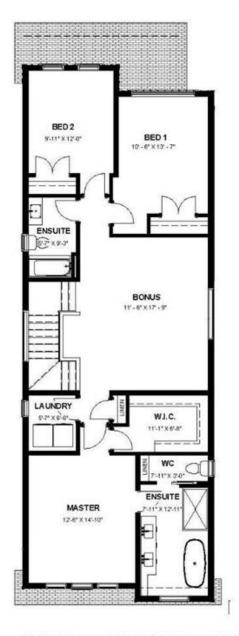

|                     |                                                                                                                                                                                                                                                                                                                                                                                                                                                                                                                                                                                                                                                                                                                                                                                                                                                                                                                                                                                                                                                                                                                                                                                                                                                                                                                                                                                                                                                                                                      |               | Room Information    |        |                |  |  |  |
|---------------------|------------------------------------------------------------------------------------------------------------------------------------------------------------------------------------------------------------------------------------------------------------------------------------------------------------------------------------------------------------------------------------------------------------------------------------------------------------------------------------------------------------------------------------------------------------------------------------------------------------------------------------------------------------------------------------------------------------------------------------------------------------------------------------------------------------------------------------------------------------------------------------------------------------------------------------------------------------------------------------------------------------------------------------------------------------------------------------------------------------------------------------------------------------------------------------------------------------------------------------------------------------------------------------------------------------------------------------------------------------------------------------------------------------------------------------------------------------------------------------------------------|---------------|---------------------|--------|----------------|--|--|--|
| Room                | Level                                                                                                                                                                                                                                                                                                                                                                                                                                                                                                                                                                                                                                                                                                                                                                                                                                                                                                                                                                                                                                                                                                                                                                                                                                                                                                                                                                                                                                                                                                | Dimensions    | Room                | Level  | Dimensions     |  |  |  |
| Great Room          | Main                                                                                                                                                                                                                                                                                                                                                                                                                                                                                                                                                                                                                                                                                                                                                                                                                                                                                                                                                                                                                                                                                                                                                                                                                                                                                                                                                                                                                                                                                                 | 17`3" x 10`8" | Dining Room         | Main   | 11`11" x 9`11" |  |  |  |
| 2pc Bathroom        | Main                                                                                                                                                                                                                                                                                                                                                                                                                                                                                                                                                                                                                                                                                                                                                                                                                                                                                                                                                                                                                                                                                                                                                                                                                                                                                                                                                                                                                                                                                                 | 0`0" x 0`0"   | Bedroom - Primary   | Second | 14`10" x 12`6" |  |  |  |
| Walk-In Closet      | Second                                                                                                                                                                                                                                                                                                                                                                                                                                                                                                                                                                                                                                                                                                                                                                                                                                                                                                                                                                                                                                                                                                                                                                                                                                                                                                                                                                                                                                                                                               | 6`8" x 10`10" | Bedroom             | Second | 12`0" x 9`11"  |  |  |  |
| Kitchen             | Main                                                                                                                                                                                                                                                                                                                                                                                                                                                                                                                                                                                                                                                                                                                                                                                                                                                                                                                                                                                                                                                                                                                                                                                                                                                                                                                                                                                                                                                                                                 | 14`0" x 9`11" | Office              | Main   | 8`5" x 6`10"   |  |  |  |
| Mud Room            | Main                                                                                                                                                                                                                                                                                                                                                                                                                                                                                                                                                                                                                                                                                                                                                                                                                                                                                                                                                                                                                                                                                                                                                                                                                                                                                                                                                                                                                                                                                                 | 4`0" x 6`8"   | 5pc Ensuite bath    | Second | 7`11" x 13`7"  |  |  |  |
| Laundry             | Second                                                                                                                                                                                                                                                                                                                                                                                                                                                                                                                                                                                                                                                                                                                                                                                                                                                                                                                                                                                                                                                                                                                                                                                                                                                                                                                                                                                                                                                                                               | 6`5" x 5`7"   | 4pc Bathroom        | Second | 9`3" x 5`0"    |  |  |  |
| Bonus Room          | Second                                                                                                                                                                                                                                                                                                                                                                                                                                                                                                                                                                                                                                                                                                                                                                                                                                                                                                                                                                                                                                                                                                                                                                                                                                                                                                                                                                                                                                                                                               | 17`9" x 11`0" | Bedroom             | Second | 13`7" x 10`6"  |  |  |  |
|                     |                                                                                                                                                                                                                                                                                                                                                                                                                                                                                                                                                                                                                                                                                                                                                                                                                                                                                                                                                                                                                                                                                                                                                                                                                                                                                                                                                                                                                                                                                                      |               | Legal/Tax/Financial |        |                |  |  |  |
| Title:              |                                                                                                                                                                                                                                                                                                                                                                                                                                                                                                                                                                                                                                                                                                                                                                                                                                                                                                                                                                                                                                                                                                                                                                                                                                                                                                                                                                                                                                                                                                      | Zoning:       |                     |        |                |  |  |  |
| Fee Simple          |                                                                                                                                                                                                                                                                                                                                                                                                                                                                                                                                                                                                                                                                                                                                                                                                                                                                                                                                                                                                                                                                                                                                                                                                                                                                                                                                                                                                                                                                                                      | R-G           |                     |        |                |  |  |  |
| Legal Desc:         | 2211982                                                                                                                                                                                                                                                                                                                                                                                                                                                                                                                                                                                                                                                                                                                                                                                                                                                                                                                                                                                                                                                                                                                                                                                                                                                                                                                                                                                                                                                                                              |               |                     |        |                |  |  |  |
| 5                   |                                                                                                                                                                                                                                                                                                                                                                                                                                                                                                                                                                                                                                                                                                                                                                                                                                                                                                                                                                                                                                                                                                                                                                                                                                                                                                                                                                                                                                                                                                      | Remarks       |                     |        |                |  |  |  |
| Pub Rmks:           | Stunning 3-Bedroom with an office Eastwood Model in Copperstone - Modern Living at Its Finest! Welcome to the Eastwood, a meticulously crafted 3-bedroom, 2.5-<br>bathroom home nestled in the vibrant community of Copperstone at Copperfield, Calgary. This residence offers a harmonious blend of contemporary design and<br>functional living spaces, perfect for families seeking comfort and style. Key Features: Spacious Layout: The Eastwood boasts an expansive open-concept main floor<br>with 9-ft ceilings, creating an airy and inviting atmosphere. Luxurious Primary Suite: Retreat to the primary bedroom, highlighted by vaulted ceilings, a generous<br>walk-in closet, and a spa-like ensuite bathroom. Additional Bedrooms: Two well-appointed bedrooms provide ample space for family, guests, or a home office setup.<br>Unfinished Basement: The 851 sq.ft. unfinished basement with 9-ft ceilings offers potential for customization, whether you envision a home theater, gym, or<br>additional living quarters. Side Entry: A convenient side entry enhances accessibility and offers potential for a future 'legal basement suite', subject to municipal<br>approvals. Community Highlights: Copperstone at Copperfield is a master-planned community known for its family-friendly environment and modern amenities.<br>Residents enjoy proximity to parks, walking trails, schools, and shopping centers, ensuring a balanced lifestyle of relaxation and convenience. |               |                     |        |                |  |  |  |
| Inclusions:         | Hood Fan                                                                                                                                                                                                                                                                                                                                                                                                                                                                                                                                                                                                                                                                                                                                                                                                                                                                                                                                                                                                                                                                                                                                                                                                                                                                                                                                                                                                                                                                                             | unde la s     |                     |        |                |  |  |  |
| Property Listed By: | Real Estate Professio                                                                                                                                                                                                                                                                                                                                                                                                                                                                                                                                                                                                                                                                                                                                                                                                                                                                                                                                                                                                                                                                                                                                                                                                                                                                                                                                                                                                                                                                                | onais inc.    |                     |        |                |  |  |  |

## TO VIEW THIS PROPERTY WITH AN A-TEAM BUYER'S AGENT PLEASE CONTACT (587) 700-7123

SECOND 1,245 SO.FT. (BONUS ROOM)