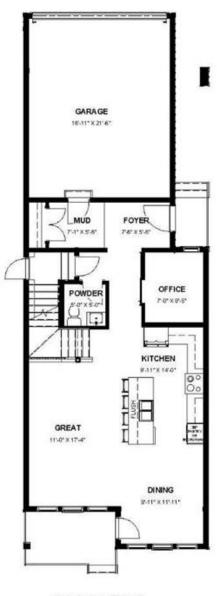

|                     |                                                                                                                                                                                                                                                                                                                                                                                                                                                                                                                                                                                                                                                                                                                                                                                                                                                                                                                                                                                                                                                                                                                                                                                                                                                                                                                                                                                                                                                                                                      |               | Room Information    |        |                |  |  |  |
|---------------------|------------------------------------------------------------------------------------------------------------------------------------------------------------------------------------------------------------------------------------------------------------------------------------------------------------------------------------------------------------------------------------------------------------------------------------------------------------------------------------------------------------------------------------------------------------------------------------------------------------------------------------------------------------------------------------------------------------------------------------------------------------------------------------------------------------------------------------------------------------------------------------------------------------------------------------------------------------------------------------------------------------------------------------------------------------------------------------------------------------------------------------------------------------------------------------------------------------------------------------------------------------------------------------------------------------------------------------------------------------------------------------------------------------------------------------------------------------------------------------------------------|---------------|---------------------|--------|----------------|--|--|--|
| Room                | Level                                                                                                                                                                                                                                                                                                                                                                                                                                                                                                                                                                                                                                                                                                                                                                                                                                                                                                                                                                                                                                                                                                                                                                                                                                                                                                                                                                                                                                                                                                | Dimensions    | Room                | Level  | Dimensions     |  |  |  |
| Great Room          | Main                                                                                                                                                                                                                                                                                                                                                                                                                                                                                                                                                                                                                                                                                                                                                                                                                                                                                                                                                                                                                                                                                                                                                                                                                                                                                                                                                                                                                                                                                                 | 17`3" x 10`8" | Dining Room         | Main   | 11`11" x 9`11" |  |  |  |
| 2pc Bathroom        | Main                                                                                                                                                                                                                                                                                                                                                                                                                                                                                                                                                                                                                                                                                                                                                                                                                                                                                                                                                                                                                                                                                                                                                                                                                                                                                                                                                                                                                                                                                                 | 0`0" x 0`0"   | Bedroom - Primary   | Second | 14`10" x 12`6" |  |  |  |
| Walk-In Closet      | Second                                                                                                                                                                                                                                                                                                                                                                                                                                                                                                                                                                                                                                                                                                                                                                                                                                                                                                                                                                                                                                                                                                                                                                                                                                                                                                                                                                                                                                                                                               | 6`8" x 10`10" | Bedroom             | Second | 12`0" x 9`11"  |  |  |  |
| Kitchen             | Main                                                                                                                                                                                                                                                                                                                                                                                                                                                                                                                                                                                                                                                                                                                                                                                                                                                                                                                                                                                                                                                                                                                                                                                                                                                                                                                                                                                                                                                                                                 | 14`0" x 9`11" | Office              | Main   | 8`5" x 6`10"   |  |  |  |
| Mud Room            | Main                                                                                                                                                                                                                                                                                                                                                                                                                                                                                                                                                                                                                                                                                                                                                                                                                                                                                                                                                                                                                                                                                                                                                                                                                                                                                                                                                                                                                                                                                                 | 4`0" x 6`8"   | 5pc Ensuite bath    | Second | 7`11" x 13`7"  |  |  |  |
| Laundry             | Second                                                                                                                                                                                                                                                                                                                                                                                                                                                                                                                                                                                                                                                                                                                                                                                                                                                                                                                                                                                                                                                                                                                                                                                                                                                                                                                                                                                                                                                                                               | 6`5" x 5`7"   | 4pc Bathroom        | Second | 9`3" x 5`0"    |  |  |  |
| Bonus Room          | Second                                                                                                                                                                                                                                                                                                                                                                                                                                                                                                                                                                                                                                                                                                                                                                                                                                                                                                                                                                                                                                                                                                                                                                                                                                                                                                                                                                                                                                                                                               | 17`9" x 11`0" | Bedroom             | Second | 13`7" x 10`6"  |  |  |  |
|                     |                                                                                                                                                                                                                                                                                                                                                                                                                                                                                                                                                                                                                                                                                                                                                                                                                                                                                                                                                                                                                                                                                                                                                                                                                                                                                                                                                                                                                                                                                                      |               | Legal/Tax/Financial |        |                |  |  |  |
| Title:              |                                                                                                                                                                                                                                                                                                                                                                                                                                                                                                                                                                                                                                                                                                                                                                                                                                                                                                                                                                                                                                                                                                                                                                                                                                                                                                                                                                                                                                                                                                      | Zoning:       |                     |        |                |  |  |  |
| Fee Simple          |                                                                                                                                                                                                                                                                                                                                                                                                                                                                                                                                                                                                                                                                                                                                                                                                                                                                                                                                                                                                                                                                                                                                                                                                                                                                                                                                                                                                                                                                                                      | R-G           |                     |        |                |  |  |  |
| Legal Desc:         | 2211982                                                                                                                                                                                                                                                                                                                                                                                                                                                                                                                                                                                                                                                                                                                                                                                                                                                                                                                                                                                                                                                                                                                                                                                                                                                                                                                                                                                                                                                                                              |               |                     |        |                |  |  |  |
| 5                   |                                                                                                                                                                                                                                                                                                                                                                                                                                                                                                                                                                                                                                                                                                                                                                                                                                                                                                                                                                                                                                                                                                                                                                                                                                                                                                                                                                                                                                                                                                      | Remarks       |                     |        |                |  |  |  |
| Pub Rmks:           | Stunning 3-Bedroom with an office Eastwood Model in Copperstone - Modern Living at Its Finest! Welcome to the Eastwood, a meticulously crafted 3-bedroom, 2.5-<br>bathroom home nestled in the vibrant community of Copperstone at Copperfield, Calgary. This residence offers a harmonious blend of contemporary design and<br>functional living spaces, perfect for families seeking comfort and style. Key Features: Spacious Layout: The Eastwood boasts an expansive open-concept main floor<br>with 9-ft ceilings, creating an airy and inviting atmosphere. Luxurious Primary Suite: Retreat to the primary bedroom, highlighted by vaulted ceilings, a generous<br>walk-in closet, and a spa-like ensuite bathroom. Additional Bedrooms: Two well-appointed bedrooms provide ample space for family, guests, or a home office setup.<br>Unfinished Basement: The 851 sq.ft. unfinished basement with 9-ft ceilings offers potential for customization, whether you envision a home theater, gym, or<br>additional living quarters. Side Entry: A convenient side entry enhances accessibility and offers potential for a future 'legal basement suite', subject to municipal<br>approvals. Community Highlights: Copperstone at Copperfield is a master-planned community known for its family-friendly environment and modern amenities.<br>Residents enjoy proximity to parks, walking trails, schools, and shopping centers, ensuring a balanced lifestyle of relaxation and convenience. |               |                     |        |                |  |  |  |
| Inclusions:         | Hood Fan                                                                                                                                                                                                                                                                                                                                                                                                                                                                                                                                                                                                                                                                                                                                                                                                                                                                                                                                                                                                                                                                                                                                                                                                                                                                                                                                                                                                                                                                                             | unde la s     |                     |        |                |  |  |  |
| Property Listed By: | Real Estate Professio                                                                                                                                                                                                                                                                                                                                                                                                                                                                                                                                                                                                                                                                                                                                                                                                                                                                                                                                                                                                                                                                                                                                                                                                                                                                                                                                                                                                                                                                                | onais inc.    |                     |        |                |  |  |  |