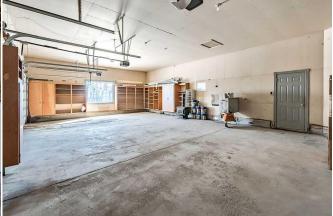

| eral Informatior  |                                                                                        |                   |           | DOM           |                     |
|-------------------|----------------------------------------------------------------------------------------|-------------------|-----------|---------------|---------------------|
| Туре:             | Residential                                                                            |                   |           | 1             |                     |
| Туре:             | Detached                                                                               |                   |           | <u>Layout</u> |                     |
| Town:             | Rural Foothills                                                                        | Finished Floor Ar | <u>ea</u> | Beds:         | 4 (2 2 )            |
|                   | County                                                                                 | Abv Sqft:         | 3,343     | Baths:        | 5.0 (4 2)           |
| Built:            | 1990                                                                                   | Low Sqft:         |           | Style:        | Acreage with        |
| <u>nformation</u> |                                                                                        | Ttl Sqft:         | 3,343     |               | Residence, Bungalow |
| Sz Ar:            | 553,212 sqft                                                                           |                   |           |               |                     |
| Shape:            |                                                                                        |                   |           | Parking       |                     |
|                   |                                                                                        |                   |           | Ttl Park:     | 3                   |
|                   |                                                                                        |                   |           | Garage Sz:    | 3                   |
| SS:               |                                                                                        |                   |           |               |                     |
| eat:              | Garden,Landscaped,Many Trees,No Neighbours Behind,Private,Secluded,Sloped,Views,Wooded |                   |           |               |                     |
|                   |                                                                                        |                   |           |               |                     |

Triple Garage Attached

| Roof:                                    | Asphalt Shingle                                                                                                   | Construction:                          |                             |                                   |  |
|------------------------------------------|-------------------------------------------------------------------------------------------------------------------|----------------------------------------|-----------------------------|-----------------------------------|--|
| eating:                                  | Boiler, In Floor, Forced Air, Heat Pump, Natural Gas                                                              | Stucco,Wood Frame                      |                             |                                   |  |
| Sewer:                                   | Septic Field,Septic Tank                                                                                          | Flooring:                              |                             |                                   |  |
| xt Feat:                                 | Awning(s),Balcony,BBQ gas line,Fire Pit,Garden                                                                    | Carpet, Hardwood, Tile                 |                             |                                   |  |
|                                          |                                                                                                                   | Water Source:                          |                             |                                   |  |
|                                          |                                                                                                                   | Well                                   |                             |                                   |  |
|                                          |                                                                                                                   | Fnd/Bsmt:                              |                             |                                   |  |
|                                          |                                                                                                                   | Poured Concrete                        |                             |                                   |  |
|                                          |                                                                                                                   |                                        |                             |                                   |  |
| (itchen Appl:                            | Bar Fridge,Built-In Range,Central Air Conditione<br>Refrigerator                                                  | r,Dishwasher,Disposal,Dryer,Gas Cookt  | op,Refrigerator,Trash Compa | ctor,Washer,Window Coverings,Wine |  |
|                                          |                                                                                                                   | ,Chandelier,Closet Organizers,French D |                             |                                   |  |
| Kitchen Appl:<br>Int Feat:<br>Utilities: | Refrigerator<br>Bar,Bookcases,Built-in Features,Central Vacuum                                                    | ,Chandelier,Closet Organizers,French D |                             |                                   |  |
| Int Feat:                                | Refrigerator<br>Bar,Bookcases,Built-in Features,Central Vacuum<br>Lighting,Soaking Tub,Storage,Walk-In Closet(s), | ,Chandelier,Closet Organizers,French D |                             |                                   |  |