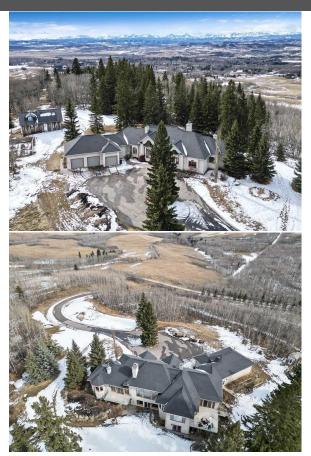

Utilities and Features

| Title:<br><b>Fee Simple</b><br>Legal Desc:      | Zoning:<br>CR<br>9012167                                                                                                                                                                                                                                                                                                                                                                                                                                                                                                                                                                                                                                                                                                                                                                                                                                                                                                                                                                                                 |
|-------------------------------------------------|--------------------------------------------------------------------------------------------------------------------------------------------------------------------------------------------------------------------------------------------------------------------------------------------------------------------------------------------------------------------------------------------------------------------------------------------------------------------------------------------------------------------------------------------------------------------------------------------------------------------------------------------------------------------------------------------------------------------------------------------------------------------------------------------------------------------------------------------------------------------------------------------------------------------------------------------------------------------------------------------------------------------------|
|                                                 | Remarks                                                                                                                                                                                                                                                                                                                                                                                                                                                                                                                                                                                                                                                                                                                                                                                                                                                                                                                                                                                                                  |
| Pub Rmks:<br>Inclusions:<br>Property Listed By: | Once in a blue moon does an acreage (12.7 acres) come on the open market that has so many outstanding features! FIRST of all there is a captivating WESTERLY<br>ROCKY MOUNTAIN VIEW that is breathtaking! PRIVATE,PRIVATE PRIVATE LOCATION on a quiet dead end road ADJACENT to the Cross Conservatory and fully TREED!<br>LESS THAN 15 minutes to SW CALGARY! Not only is the Land spectacular, there is a 3343ft2 Executive BUNGALOW with a full walkout basement (2024ft2<br>developed). This 1990 once elegant home was custom built by the original owners and can now be an interior designers or renovators dream project!! The sky is the<br>limit to what you could achieve here! Let your imagination run and then sit back and enjoy the transformation created with your own ideas and sweat equity! This is<br>truly a special project for creative individuals! Come have a look soon and start enjoying the Country Lifestyle. OPEN HOUSE Sunday March 16/25 1-4:30pm<br>N/A<br>RE/MAX Landan Real Estate |