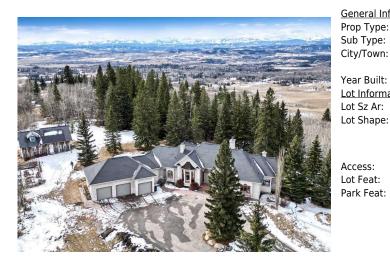

## 242053 176 Street, Rural Foothills County T1S 2P7

| MLS®#:  | A2200717 | Area:   | NONE             | Listing<br>Date: | 03/13/25 | List Price: <b>\$1,700,000</b> |
|---------|----------|---------|------------------|------------------|----------|--------------------------------|
| Status: | Active   | County: | Foothills County | Change:          | None     | Association: Fort McMurray     |

| eral Informatior  |                                                                                        |                   |           | DOM           |                     |
|-------------------|----------------------------------------------------------------------------------------|-------------------|-----------|---------------|---------------------|
| Туре:             | Residential                                                                            |                   |           | 1             |                     |
| Туре:             | Detached                                                                               |                   |           | <u>Layout</u> |                     |
| Town:             | Rural Foothills                                                                        | Finished Floor Ar | <u>ea</u> | Beds:         | 4 (2 2 )            |
|                   | County                                                                                 | Abv Sqft:         | 3,343     | Baths:        | 5.0 (4 2)           |
| Built:            | 1990                                                                                   | Low Sqft:         |           | Style:        | Acreage with        |
| <u>nformation</u> |                                                                                        | Ttl Sqft:         | 3,343     |               | Residence, Bungalow |
| Sz Ar:            | 553,212 sqft                                                                           |                   |           |               |                     |
| Shape:            |                                                                                        |                   |           | Parking       |                     |
|                   |                                                                                        |                   |           | Ttl Park:     | 3                   |
|                   |                                                                                        |                   |           | Garage Sz:    | 3                   |
| SS:               |                                                                                        |                   |           |               |                     |
| eat:              | Garden,Landscaped,Many Trees,No Neighbours Behind,Private,Secluded,Sloped,Views,Wooded |                   |           |               |                     |
|                   |                                                                                        |                   |           |               |                     |

Utilities and Features

| Title:<br><b>Fee Simple</b><br>Legal Desc:      | Zoning:<br>CR<br>9012167                                                                                                                                                                                                                                                                                                                                                                                                                                                                                                                                                                                                                                                                                                                                                                                                                                                                                                                                                                                                 |
|-------------------------------------------------|--------------------------------------------------------------------------------------------------------------------------------------------------------------------------------------------------------------------------------------------------------------------------------------------------------------------------------------------------------------------------------------------------------------------------------------------------------------------------------------------------------------------------------------------------------------------------------------------------------------------------------------------------------------------------------------------------------------------------------------------------------------------------------------------------------------------------------------------------------------------------------------------------------------------------------------------------------------------------------------------------------------------------|
|                                                 | Remarks                                                                                                                                                                                                                                                                                                                                                                                                                                                                                                                                                                                                                                                                                                                                                                                                                                                                                                                                                                                                                  |
| Pub Rmks:<br>Inclusions:<br>Property Listed By: | Once in a blue moon does an acreage (12.7 acres) come on the open market that has so many outstanding features! FIRST of all there is a captivating WESTERLY<br>ROCKY MOUNTAIN VIEW that is breathtaking! PRIVATE,PRIVATE PRIVATE LOCATION on a quiet dead end road ADJACENT to the Cross Conservatory and fully TREED!<br>LESS THAN 15 minutes to SW CALGARY! Not only is the Land spectacular, there is a 3343ft2 Executive BUNGALOW with a full walkout basement (2024ft2<br>developed). This 1990 once elegant home was custom built by the original owners and can now be an interior designers or renovators dream project!! The sky is the<br>limit to what you could achieve here! Let your imagination run and then sit back and enjoy the transformation created with your own ideas and sweat equity! This is<br>truly a special project for creative individuals! Come have a look soon and start enjoying the Country Lifestyle. OPEN HOUSE Sunday March 16/25 1-4:30pm<br>N/A<br>RE/MAX Landan Real Estate |