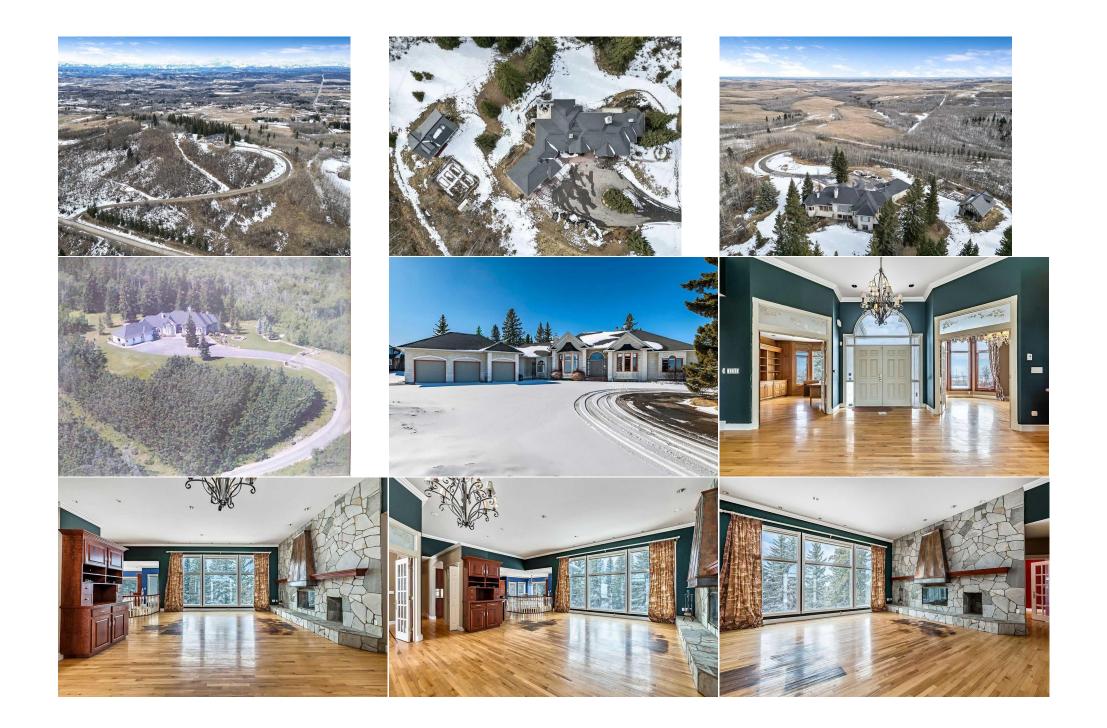

Utilities and Features

| Title:<br><b>Fee Simple</b><br>Legal Desc:      | Zoning:<br>CR<br>9012167                                                                                                                                                                                                                                                                                                                                                                                                                                                                                                                                                                                                                                                                                                                                                                                                                                                                                                                                                                                                 |
|-------------------------------------------------|--------------------------------------------------------------------------------------------------------------------------------------------------------------------------------------------------------------------------------------------------------------------------------------------------------------------------------------------------------------------------------------------------------------------------------------------------------------------------------------------------------------------------------------------------------------------------------------------------------------------------------------------------------------------------------------------------------------------------------------------------------------------------------------------------------------------------------------------------------------------------------------------------------------------------------------------------------------------------------------------------------------------------|
|                                                 | Remarks                                                                                                                                                                                                                                                                                                                                                                                                                                                                                                                                                                                                                                                                                                                                                                                                                                                                                                                                                                                                                  |
| Pub Rmks:<br>Inclusions:<br>Property Listed By: | Once in a blue moon does an acreage (12.7 acres) come on the open market that has so many outstanding features! FIRST of all there is a captivating WESTERLY<br>ROCKY MOUNTAIN VIEW that is breathtaking! PRIVATE,PRIVATE PRIVATE LOCATION on a quiet dead end road ADJACENT to the Cross Conservatory and fully TREED!<br>LESS THAN 15 minutes to SW CALGARY! Not only is the Land spectacular, there is a 3343ft2 Executive BUNGALOW with a full walkout basement (2024ft2<br>developed). This 1990 once elegant home was custom built by the original owners and can now be an interior designers or renovators dream project!! The sky is the<br>limit to what you could achieve here! Let your imagination run and then sit back and enjoy the transformation created with your own ideas and sweat equity! This is<br>truly a special project for creative individuals! Come have a look soon and start enjoying the Country Lifestyle. OPEN HOUSE Sunday March 16/25 1-4:30pm<br>N/A<br>RE/MAX Landan Real Estate |