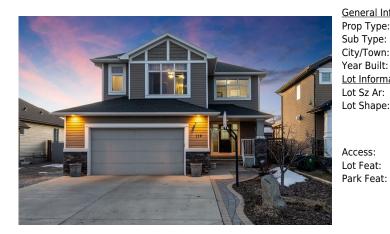

## 115 HANSON Drive, Langdon T0J 1X1

| MLS®#:  | A2200726 | Area:   | Hanson Park              | Listing<br>Date: | 03/12/25 | List Price: \$849,999      |
|---------|----------|---------|--------------------------|------------------|----------|----------------------------|
| Status: | Active   | County: | <b>Rocky View County</b> |                  | None     | Association: Fort McMurray |

| neral Information |                                                                               |                   |           | DOM           |           |  |
|-------------------|-------------------------------------------------------------------------------|-------------------|-----------|---------------|-----------|--|
| р Туре:           | Residential                                                                   |                   |           | 24            |           |  |
| о Туре:           | Detached                                                                      |                   |           | <u>Layout</u> |           |  |
| y/Town:           | Langdon                                                                       | Finished Floor Ar | <u>ea</u> | Beds:         | 4 (3 1 )  |  |
| ar Built:         | 2011                                                                          | Abv Sqft:         | 1,917     | Baths:        | 3.5 (3 1) |  |
| Information       |                                                                               | Low Sqft:         |           | Style:        | 2 Storey  |  |
| : Sz Ar:          | 10,018 sqft                                                                   | Ttl Sqft:         | 1,917     |               |           |  |
| Shape:            |                                                                               |                   |           | Parking       |           |  |
|                   |                                                                               |                   |           | Ttl Park:     | 8         |  |
|                   |                                                                               |                   |           | Garage Sz:    | 4         |  |
| cess:             |                                                                               |                   |           | -             |           |  |
| Feat:             | Back Yard,Gazebo,Landscaped,Level,Rectangular Lot,Street Lighting,Yard Lights |                   |           |               |           |  |