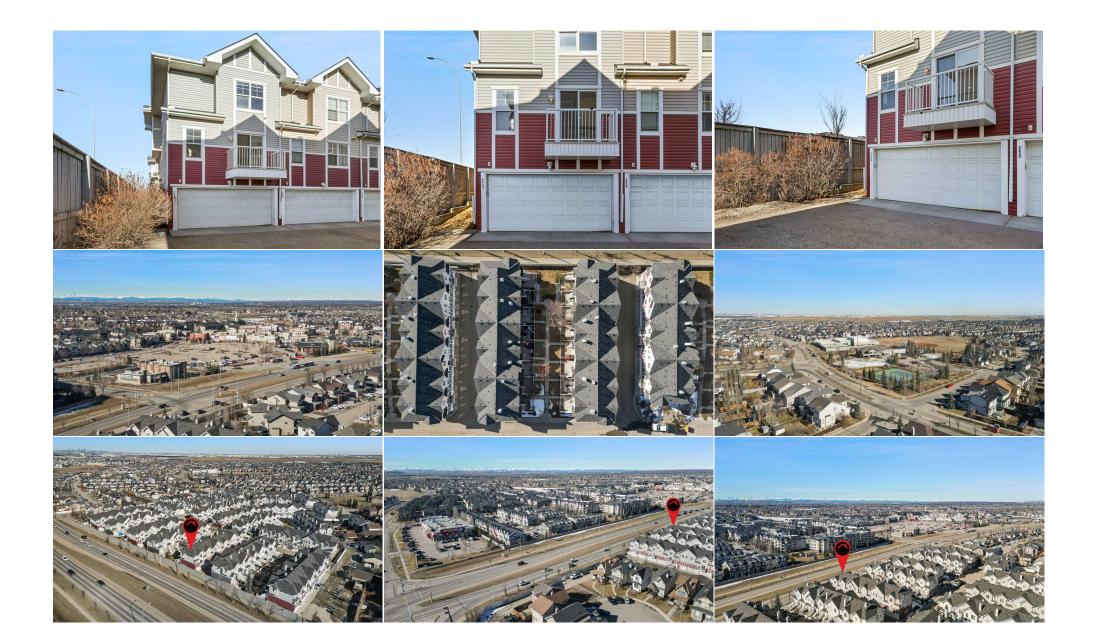

## 3222 NEW BRIGHTON Gardens, Calgary T2Z 0A7

Upper

Flex Space

| MLS®#:  | A2200845 | Area:   | New Brighton | Listing<br>Date:                                                                                                                                      | 03/12/25 | List Price:                                                                          | \$429,900                                                                                 |                                         |                                                                                        |                                           |
|---------|----------|---------|--------------|-------------------------------------------------------------------------------------------------------------------------------------------------------|----------|--------------------------------------------------------------------------------------|-------------------------------------------------------------------------------------------|-----------------------------------------|----------------------------------------------------------------------------------------|-------------------------------------------|
| Status: | Active   | County: | Calgary      | Change:                                                                                                                                               | None     | Associatio                                                                           | on: Fort McMurray                                                                         |                                         |                                                                                        |                                           |
|         |          |         |              | General Info<br>Prop Type:<br>Sub Type:<br>City/Town:<br>Year Built:<br>Lot Informa<br>Lot Sz Ar:<br>Lot Shape:<br>Access:<br>Lot Feat:<br>Park Feat: |          | Residential<br>Row/Townhouse<br>Calgary<br>2007<br>Front Yard<br>Double Garage Attac | <u>Finished Floor Area</u><br>Abv Sqft:<br>Low Sqft:<br>Ttl Sqft:<br>ched,Garage Door Ope | 1,243<br>1,243<br>ener,Garage Faces Rea | DOM<br>39<br>Layout<br>Beds:<br>Baths:<br>Style:<br>Parking<br>Ttl Park:<br>Garage Sz: | 2 (2 )<br>2.5 (2 1)<br>2 Storey<br>2<br>2 |

Laundry

10`6" x 6`5"

Basement

13`3" x 12`8"

|                            | Legal/Tax/Financial                                                                                                                                                                                                                                                                                                                                                                                                                                                                                                                                                                                                                                                                                                                                                                                                                                                                                                                                                                                                                        |                                                            |                                                                                                                                                                                                                                                                                                                                                                                                                                                                                                                                                                                     |  |  |  |  |
|----------------------------|--------------------------------------------------------------------------------------------------------------------------------------------------------------------------------------------------------------------------------------------------------------------------------------------------------------------------------------------------------------------------------------------------------------------------------------------------------------------------------------------------------------------------------------------------------------------------------------------------------------------------------------------------------------------------------------------------------------------------------------------------------------------------------------------------------------------------------------------------------------------------------------------------------------------------------------------------------------------------------------------------------------------------------------------|------------------------------------------------------------|-------------------------------------------------------------------------------------------------------------------------------------------------------------------------------------------------------------------------------------------------------------------------------------------------------------------------------------------------------------------------------------------------------------------------------------------------------------------------------------------------------------------------------------------------------------------------------------|--|--|--|--|
| Condo Fee:<br><b>\$283</b> |                                                                                                                                                                                                                                                                                                                                                                                                                                                                                                                                                                                                                                                                                                                                                                                                                                                                                                                                                                                                                                            | Title:<br><b>Fee Simple</b><br>Fee Freq:<br><b>Monthly</b> | Zoning:<br><b>M-1</b>                                                                                                                                                                                                                                                                                                                                                                                                                                                                                                                                                               |  |  |  |  |
| Legal Desc:                | 0714041                                                                                                                                                                                                                                                                                                                                                                                                                                                                                                                                                                                                                                                                                                                                                                                                                                                                                                                                                                                                                                    | ·                                                          |                                                                                                                                                                                                                                                                                                                                                                                                                                                                                                                                                                                     |  |  |  |  |
|                            |                                                                                                                                                                                                                                                                                                                                                                                                                                                                                                                                                                                                                                                                                                                                                                                                                                                                                                                                                                                                                                            | Rema                                                       | arks                                                                                                                                                                                                                                                                                                                                                                                                                                                                                                                                                                                |  |  |  |  |
| Inclusions:                | Rmks:       Welcome to this charming end-unit townhouse in the well established and family-friendly New Bri         inviting open floor plan with 1,243 sq. ft. of thoughtfully designed living space, plus another 260 s         area, perfect for entertaining. The modern kitchen boasts ample cabinetry and counter space, ma         main floor. Upstairs, you'll find two spacious primary suites, each with its own private 4-piece ens         the upper level offers additional versatility, whether you need a home office or cozy reading nook         storage, while the laundry/utility room offers added convenience. Unbeatable Location: Walking d         excellent CBE and CCSD schools; Short walk to McKenzie Towne Transit Terminal; Minutes from M         prime location, modern layout, and low-maintenance lifestyle, this home is perfect for first-time h         opportunity. Don't miss out - book your showing today!         usions:       Range Hood         perty Listed By:       Greater Property Group |                                                            | living space, plus another 260 sqft of basement space. Step inside to a bright living and dim<br>abinetry and counter space, making meal prep a breeze. A convenient powder room complet<br>with its own private 4-piece ensuite - perfect for families, roommates, or guests! A flex space<br>ome office or cozy reading nook. The double attached garage provides secure parking and ex<br>Unbeatable Location: Walking distance to New Brighton Community Centre & parks/trais; Cle<br>ransit Terminal; Minutes from McKenzie Towne High Street, shopping, dining & amenities Wi |  |  |  |  |