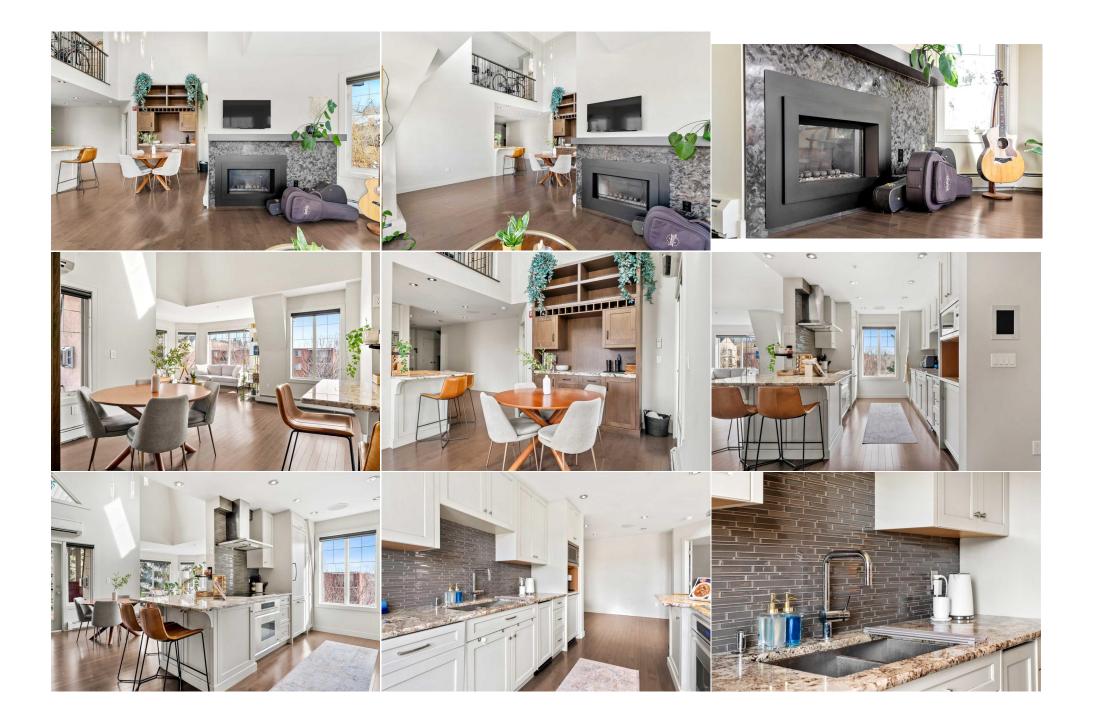

| Bedroom - Primary                               | Second                                                                                                                                                                                                                                                                                                                                                                                                                                                                                                                                                                                                                                                                                                                                                                                                                                                                                                                                                                                                                                                                                                                                         | 13`5" x 19`5"                                              | Walk-In Closet<br>Legal/Tax/Financial | Second               | 6`6" x 7`4" |  |  |
|-------------------------------------------------|------------------------------------------------------------------------------------------------------------------------------------------------------------------------------------------------------------------------------------------------------------------------------------------------------------------------------------------------------------------------------------------------------------------------------------------------------------------------------------------------------------------------------------------------------------------------------------------------------------------------------------------------------------------------------------------------------------------------------------------------------------------------------------------------------------------------------------------------------------------------------------------------------------------------------------------------------------------------------------------------------------------------------------------------------------------------------------------------------------------------------------------------|------------------------------------------------------------|---------------------------------------|----------------------|-------------|--|--|
| Condo Fee:<br><b>\$1,309</b>                    |                                                                                                                                                                                                                                                                                                                                                                                                                                                                                                                                                                                                                                                                                                                                                                                                                                                                                                                                                                                                                                                                                                                                                | Title:<br><b>Fee Simple</b><br>Fee Freq:<br><b>Monthly</b> |                                       | Zoning:<br><b>DC</b> |             |  |  |
| Legal Desc:                                     | 9910368                                                                                                                                                                                                                                                                                                                                                                                                                                                                                                                                                                                                                                                                                                                                                                                                                                                                                                                                                                                                                                                                                                                                        |                                                            | Remarks                               |                      |             |  |  |
| Pub Rmks:<br>Inclusions:<br>Property Listed By: | Wonderful Kensington On The Park, this lovely top floor 2 storey, 3 bedroom 1936 sqft Air Conditioned unit in trendy Kensington backing onto Riley Park!<br>Completely renovated. Elegant entry opens to spacious and bright living room with abundant natural light and array of windows. 2 storey, soaring ceiling, granite<br>gas fireplace, living room over looked by open upper bonus room. Gourmet kitchen with generous custom Euro style white cabinets, glass ceramic backsplash,<br>stainless steel appliances including, wine fridge. Open to living room area. Main floor offers 2 bedrooms, one with full ensuite. Upper level boasts bright open<br>flex/bonus room, large bedroom w walk in closet stunning ensuite bath. This area over looks and is open to main floor. Enjoy all the perks of living in Kensington.<br>Amazing walk ways, bike paths, restaurants, Sait, and shopping are all within walking distance. Patio backs onto Park. 2 indoor tandem parking stalls, next to your<br>storage locker.<br>3 wall mounted TV's and wall mounts. T.V. upstairs family room not working<br>RE/MAX Real Estate (Central) |                                                            |                                       |                      |             |  |  |