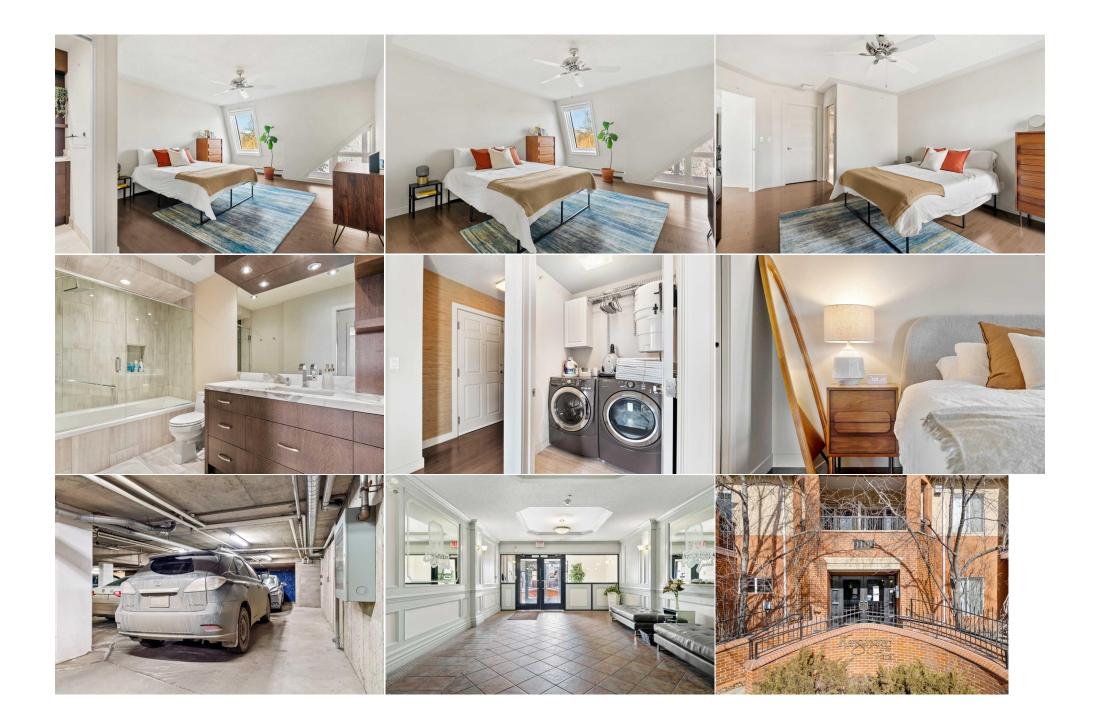

| Bedroom - Primary                               | Second                                                                                                                                                                                                                                                                                                                                                                                                                                                                                                                                                                                                                                                                                                                                                                                                                                                                                                                                                                                                                                                                                                                                         | 13`5" x 19`5"                                              | Walk-In Closet<br>Legal/Tax/Financial | Second               | 6`6" x 7`4" |  |  |
|-------------------------------------------------|------------------------------------------------------------------------------------------------------------------------------------------------------------------------------------------------------------------------------------------------------------------------------------------------------------------------------------------------------------------------------------------------------------------------------------------------------------------------------------------------------------------------------------------------------------------------------------------------------------------------------------------------------------------------------------------------------------------------------------------------------------------------------------------------------------------------------------------------------------------------------------------------------------------------------------------------------------------------------------------------------------------------------------------------------------------------------------------------------------------------------------------------|------------------------------------------------------------|---------------------------------------|----------------------|-------------|--|--|
| Condo Fee:<br><b>\$1,309</b>                    |                                                                                                                                                                                                                                                                                                                                                                                                                                                                                                                                                                                                                                                                                                                                                                                                                                                                                                                                                                                                                                                                                                                                                | Title:<br><b>Fee Simple</b><br>Fee Freq:<br><b>Monthly</b> |                                       | Zoning:<br><b>DC</b> |             |  |  |
| Legal Desc:                                     | 9910368                                                                                                                                                                                                                                                                                                                                                                                                                                                                                                                                                                                                                                                                                                                                                                                                                                                                                                                                                                                                                                                                                                                                        |                                                            | Remarks                               |                      |             |  |  |
| Pub Rmks:<br>Inclusions:<br>Property Listed By: | Wonderful Kensington On The Park, this lovely top floor 2 storey, 3 bedroom 1936 sqft Air Conditioned unit in trendy Kensington backing onto Riley Park!<br>Completely renovated. Elegant entry opens to spacious and bright living room with abundant natural light and array of windows. 2 storey, soaring ceiling, granite<br>gas fireplace, living room over looked by open upper bonus room. Gourmet kitchen with generous custom Euro style white cabinets, glass ceramic backsplash,<br>stainless steel appliances including, wine fridge. Open to living room area. Main floor offers 2 bedrooms, one with full ensuite. Upper level boasts bright open<br>flex/bonus room, large bedroom w walk in closet stunning ensuite bath. This area over looks and is open to main floor. Enjoy all the perks of living in Kensington.<br>Amazing walk ways, bike paths, restaurants, Sait, and shopping are all within walking distance. Patio backs onto Park. 2 indoor tandem parking stalls, next to your<br>storage locker.<br>3 wall mounted TV's and wall mounts. T.V. upstairs family room not working<br>RE/MAX Real Estate (Central) |                                                            |                                       |                      |             |  |  |