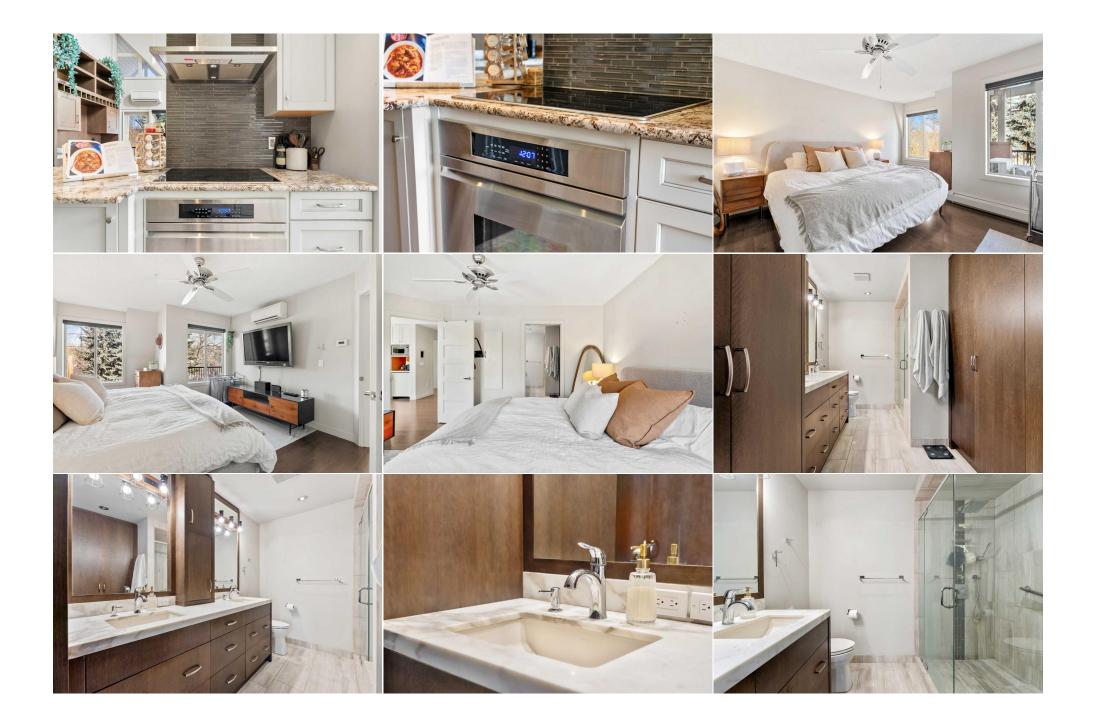

| Bedroom - Primary                               | Second                                                                                                                                                                                                                                                                                                                                                                                                                                                                                                                                                                                                                                                                                                                                                                                                                                                                                                                                                                                                                                                                                                                                         | 13`5" x 19`5"                                              | Walk-In Closet<br>Legal/Tax/Financial | Second               | 6`6" x 7`4" |  |  |
|-------------------------------------------------|------------------------------------------------------------------------------------------------------------------------------------------------------------------------------------------------------------------------------------------------------------------------------------------------------------------------------------------------------------------------------------------------------------------------------------------------------------------------------------------------------------------------------------------------------------------------------------------------------------------------------------------------------------------------------------------------------------------------------------------------------------------------------------------------------------------------------------------------------------------------------------------------------------------------------------------------------------------------------------------------------------------------------------------------------------------------------------------------------------------------------------------------|------------------------------------------------------------|---------------------------------------|----------------------|-------------|--|--|
| Condo Fee:<br><b>\$1,309</b>                    |                                                                                                                                                                                                                                                                                                                                                                                                                                                                                                                                                                                                                                                                                                                                                                                                                                                                                                                                                                                                                                                                                                                                                | Title:<br><b>Fee Simple</b><br>Fee Freq:<br><b>Monthly</b> |                                       | Zoning:<br><b>DC</b> |             |  |  |
| Legal Desc:                                     | 9910368                                                                                                                                                                                                                                                                                                                                                                                                                                                                                                                                                                                                                                                                                                                                                                                                                                                                                                                                                                                                                                                                                                                                        |                                                            | Remarks                               |                      |             |  |  |
| Pub Rmks:<br>Inclusions:<br>Property Listed By: | Wonderful Kensington On The Park, this lovely top floor 2 storey, 3 bedroom 1936 sqft Air Conditioned unit in trendy Kensington backing onto Riley Park!<br>Completely renovated. Elegant entry opens to spacious and bright living room with abundant natural light and array of windows. 2 storey, soaring ceiling, granite<br>gas fireplace, living room over looked by open upper bonus room. Gourmet kitchen with generous custom Euro style white cabinets, glass ceramic backsplash,<br>stainless steel appliances including, wine fridge. Open to living room area. Main floor offers 2 bedrooms, one with full ensuite. Upper level boasts bright open<br>flex/bonus room, large bedroom w walk in closet stunning ensuite bath. This area over looks and is open to main floor. Enjoy all the perks of living in Kensington.<br>Amazing walk ways, bike paths, restaurants, Sait, and shopping are all within walking distance. Patio backs onto Park. 2 indoor tandem parking stalls, next to your<br>storage locker.<br>3 wall mounted TV's and wall mounts. T.V. upstairs family room not working<br>RE/MAX Real Estate (Central) |                                                            |                                       |                      |             |  |  |