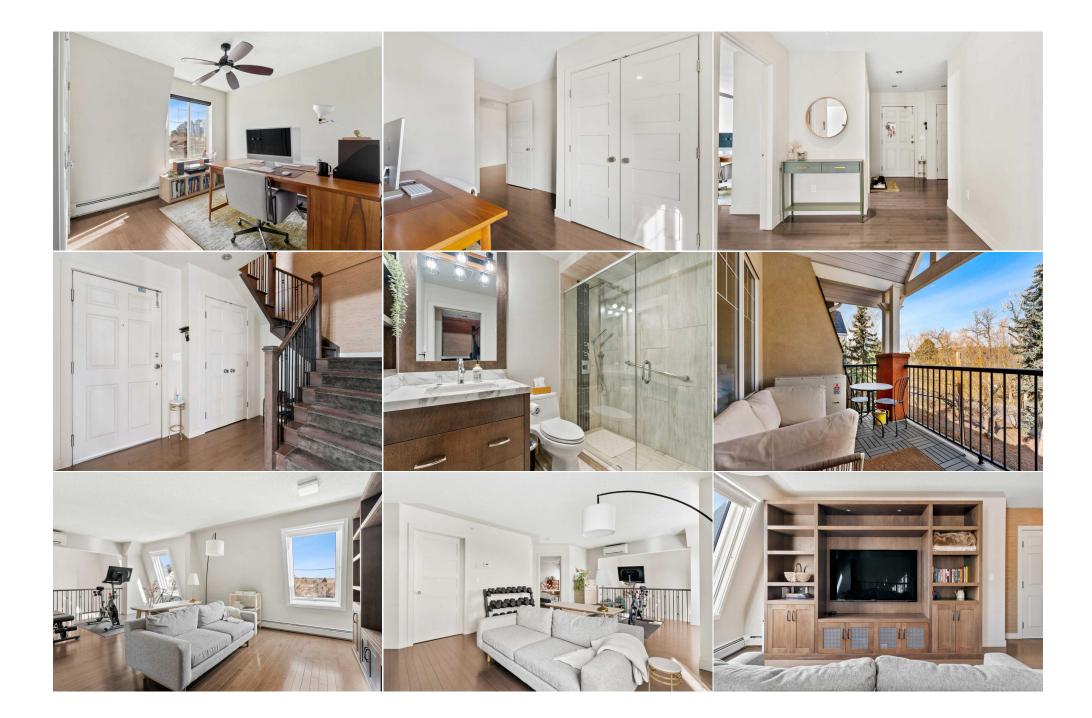

| Bedroom - Primary                               | Second                                                                                                                                                                                                                                                                                                                                                                                                                                                                                                                                                                                                                                                                                                                                                                                                                                                                                                                                                                                                                                                                                                                                         | 13`5" x 19`5"                                              | Walk-In Closet<br>Legal/Tax/Financial | Second               | 6`6" x 7`4" |  |  |
|-------------------------------------------------|------------------------------------------------------------------------------------------------------------------------------------------------------------------------------------------------------------------------------------------------------------------------------------------------------------------------------------------------------------------------------------------------------------------------------------------------------------------------------------------------------------------------------------------------------------------------------------------------------------------------------------------------------------------------------------------------------------------------------------------------------------------------------------------------------------------------------------------------------------------------------------------------------------------------------------------------------------------------------------------------------------------------------------------------------------------------------------------------------------------------------------------------|------------------------------------------------------------|---------------------------------------|----------------------|-------------|--|--|
| Condo Fee:<br><b>\$1,309</b>                    |                                                                                                                                                                                                                                                                                                                                                                                                                                                                                                                                                                                                                                                                                                                                                                                                                                                                                                                                                                                                                                                                                                                                                | Title:<br><b>Fee Simple</b><br>Fee Freq:<br><b>Monthly</b> |                                       | Zoning:<br><b>DC</b> |             |  |  |
| Legal Desc:                                     | 9910368                                                                                                                                                                                                                                                                                                                                                                                                                                                                                                                                                                                                                                                                                                                                                                                                                                                                                                                                                                                                                                                                                                                                        |                                                            | Remarks                               |                      |             |  |  |
| Pub Rmks:<br>Inclusions:<br>Property Listed By: | Wonderful Kensington On The Park, this lovely top floor 2 storey, 3 bedroom 1936 sqft Air Conditioned unit in trendy Kensington backing onto Riley Park!<br>Completely renovated. Elegant entry opens to spacious and bright living room with abundant natural light and array of windows. 2 storey, soaring ceiling, granite<br>gas fireplace, living room over looked by open upper bonus room. Gourmet kitchen with generous custom Euro style white cabinets, glass ceramic backsplash,<br>stainless steel appliances including, wine fridge. Open to living room area. Main floor offers 2 bedrooms, one with full ensuite. Upper level boasts bright open<br>flex/bonus room, large bedroom w walk in closet stunning ensuite bath. This area over looks and is open to main floor. Enjoy all the perks of living in Kensington.<br>Amazing walk ways, bike paths, restaurants, Sait, and shopping are all within walking distance. Patio backs onto Park. 2 indoor tandem parking stalls, next to your<br>storage locker.<br>3 wall mounted TV's and wall mounts. T.V. upstairs family room not working<br>RE/MAX Real Estate (Central) |                                                            |                                       |                      |             |  |  |