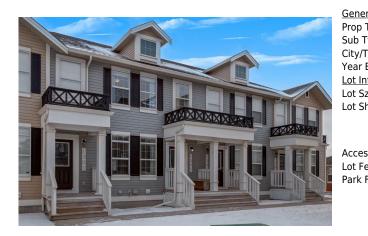

## 1001 8 Street #1302, Airdrie T4B 0W2

| MLS®#:  | A2200891 | Area:   | Williamstown | Listing          | 03/14/25       | List Price: <b>\$367,000</b> |
|---------|----------|---------|--------------|------------------|----------------|------------------------------|
| Status: | Pending  | County: | Airdrie      | Date:<br>Change: | -\$13k, 24-Mar | Association: Fort McMurray   |

| eral Informatior | -              |                   |           | DOM           |           |
|------------------|----------------|-------------------|-----------|---------------|-----------|
| о Туре:          | Residential    |                   |           | 22            |           |
| Type:            | Row/Townhouse  |                   |           | <u>Layout</u> |           |
| /Town:           | Airdrie        | Finished Floor Ar | <u>ea</u> | Beds:         | 3 (3 )    |
| r Built:         | 2010           | Abv Sqft:         | 1,179     | Baths:        | 1.0 (1 1) |
| Information      |                | Low Sqft:         |           | Style:        | 2 Storey  |
| Sz Ar:           | 1,612 sqft     | Ttl Sqft:         | 1,179     |               |           |
| Shape:           |                |                   |           | Parking       |           |
|                  |                |                   |           | Ttl Park:     | 1         |
|                  |                |                   |           |               | 1         |
|                  |                |                   |           | Garage Sz:    |           |
| ess:             |                |                   |           |               |           |
| Feat:            | Low Maintenanc | e Landscape       |           |               |           |
| Feat:            | Assigned,Stall |                   |           |               |           |