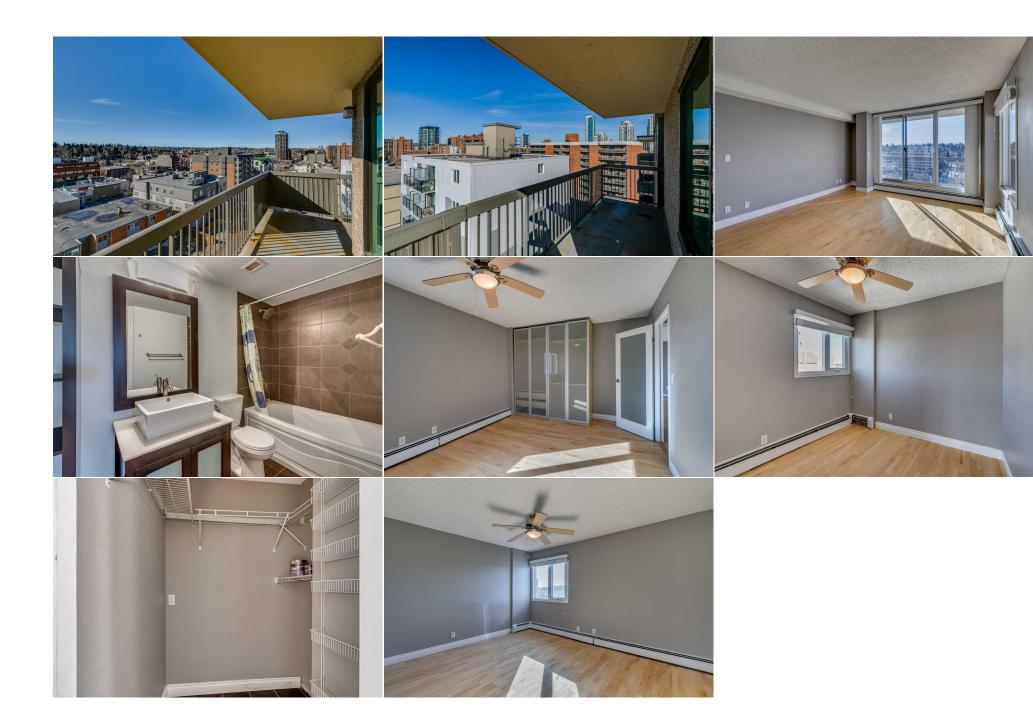

Legal Desc: **7810502** 

Pub Rmks:

Welcome to this renovated penthouse in the Beltline - where modern style meets unbeatable convenience! This 2-bedroom, 1-bathroom condo offers 820 square feet of bright and thoughtfully designed living space. The updated kitchen features granite countertops, stainless steel appliances, and fresh paint throughout. Enjoy the perks of in-suite laundry, underground parking, extra storage, plus a large south-west facing balcony with views of downtown Calgary. With two elevators in this small building, you'll never have to wait long for access. Located in the vibrant Beltline community, steps away from trendy shops, great restaurants, and exciting nightlife. Book your showing today!