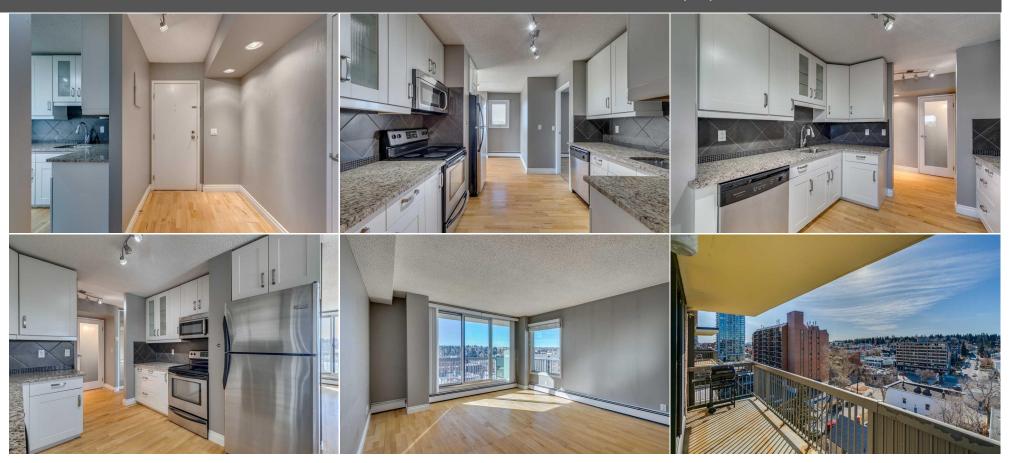

Legal Desc: **7810502** 

Pub Rmks:

Welcome to this renovated penthouse in the Beltline - where modern style meets unbeatable convenience! This 2-bedroom, 1-bathroom condo offers 820 square feet of bright and thoughtfully designed living space. The updated kitchen features granite countertops, stainless steel appliances, and fresh paint throughout. Enjoy the perks of in-suite laundry, underground parking, extra storage, plus a large south-west facing balcony with views of downtown Calgary. With two elevators in this small building, you'll never have to wait long for access. Located in the vibrant Beltline community, steps away from trendy shops, great restaurants, and exciting nightlife. Book your showing today!