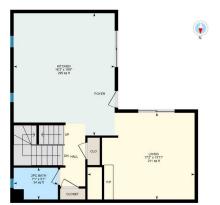

Utilities and Features

| Roof:<br>Heating:<br>Sewer:                            | Asphalt Shingle<br>Forced Air,Natural Gas                                    |                                                                                                                    | Construction:<br>Brick,Stucco,Wood Frame,<br>Flooring: | Brick,Stucco,Wood Frame,Wood Siding |               |  |  |  |  |  |
|--------------------------------------------------------|------------------------------------------------------------------------------|--------------------------------------------------------------------------------------------------------------------|--------------------------------------------------------|-------------------------------------|---------------|--|--|--|--|--|
| Ext Feat: Balcony,Courtyard,Private Entrance,Uncovered |                                                                              |                                                                                                                    | Carpet, Laminate                                       | 5                                   |               |  |  |  |  |  |
|                                                        | Courtyard                                                                    |                                                                                                                    | Water Source:                                          |                                     |               |  |  |  |  |  |
|                                                        |                                                                              |                                                                                                                    | Fnd/Bsmt:                                              |                                     |               |  |  |  |  |  |
|                                                        |                                                                              | Poured Concrete<br>Dishwasher,Garage Control(s),Induction Cooktop,Microwave Hood Fan,Refrigerator,Window Coverings |                                                        |                                     |               |  |  |  |  |  |
| Kitchen Appl:                                          |                                                                              |                                                                                                                    |                                                        | Coverings                           |               |  |  |  |  |  |
| Utilities:                                             | Int Feat: Double Vanity,Smart Home,Storage,Walk-In Closet(s),W<br>Utilities: |                                                                                                                    | rea for Sound,wood Counters                            |                                     |               |  |  |  |  |  |
|                                                        |                                                                              |                                                                                                                    | Room Information                                       |                                     |               |  |  |  |  |  |
| Room                                                   | Level                                                                        | Dimensions                                                                                                         | <u>Room</u>                                            | Level                               | Dimensions    |  |  |  |  |  |
| Living Room                                            | Main                                                                         | 17`2" x 13`11"                                                                                                     | Bedroom                                                | Upper                               | 12`0" x 8`0"  |  |  |  |  |  |
| Kitchen                                                | Main                                                                         | 19`8" x 16`3"                                                                                                      | 4pc Bathroom                                           | Upper                               | 7`5" x 5`1"   |  |  |  |  |  |
| 2pc Bathroom                                           | Main                                                                         | 7`1" x 5`1"                                                                                                        | Den                                                    | Basement                            | 10`4" x 9`0"  |  |  |  |  |  |
| Bedroom - Prin                                         | nary Upper                                                                   | 13`11" x 11`9"                                                                                                     | Storage                                                | Basement                            | 17`10" x 9`0" |  |  |  |  |  |
| 4pc Ensuite ba                                         | th Upper                                                                     | 9`8" x 5`1"                                                                                                        | Furnace/Utility Room                                   | Basement                            | 9`8" x 5`3"   |  |  |  |  |  |
| Bedroom                                                | Upper                                                                        | 15`6" x 7`11"                                                                                                      |                                                        |                                     |               |  |  |  |  |  |
|                                                        |                                                                              |                                                                                                                    | Legal/Tax/Financial                                    |                                     |               |  |  |  |  |  |