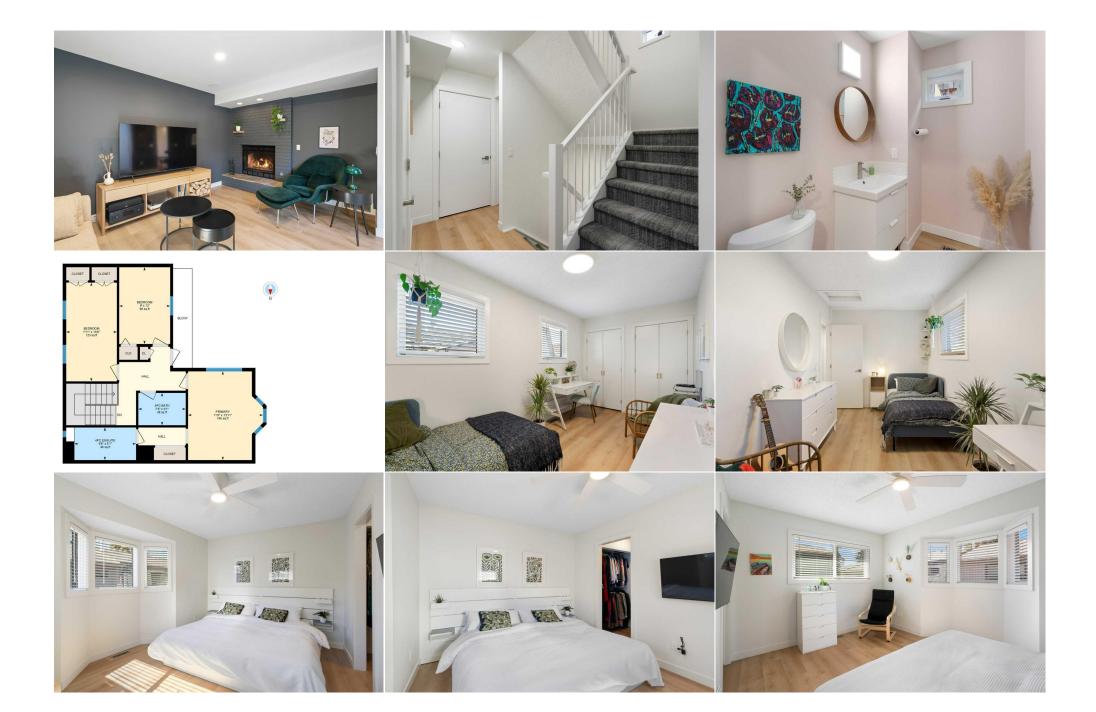

| eneral Information   | <u>1</u>                               |                    |           | DOM           |           |
|----------------------|----------------------------------------|--------------------|-----------|---------------|-----------|
| ор Туре:             | Residential                            |                    |           | 18            |           |
| ıb Type:             | Row/Townhouse                          |                    |           | <u>Layout</u> |           |
| ty/Town:             | Calgary                                | Finished Floor Are | <u>ea</u> | Beds:         | 3 (3 )    |
| ar Built:            | 1986                                   | Abv Sqft:          | 1,470     | Baths:        | 2.5 (2 1) |
| t Information        |                                        | Low Sqft:          |           | Style:        | 2 Storey  |
| t Sz Ar:             |                                        | Ttl Sqft:          | 1,470     |               |           |
| t Shape:             |                                        |                    |           | Parking       |           |
|                      |                                        |                    |           | Ttl Park:     | 2         |
|                      |                                        |                    |           | Garage Sz:    | 2         |
| cess:                |                                        |                    |           | Salage SE     | -         |
| t Feat:<br>irk Feat: | Backs on to Park/(<br>Assigned,Parkade | •                  |           |               |           |

Utilities and Features

| Roof:<br>Heating:<br>Sewer:                            | Asphalt Shingle<br>Forced Air,Natural Gas                                    |                                                                                                                    | Construction:<br>Brick,Stucco,Wood Frame,<br>Flooring: | Brick,Stucco,Wood Frame,Wood Siding |               |  |  |  |  |  |
|--------------------------------------------------------|------------------------------------------------------------------------------|--------------------------------------------------------------------------------------------------------------------|--------------------------------------------------------|-------------------------------------|---------------|--|--|--|--|--|
| Ext Feat: Balcony,Courtyard,Private Entrance,Uncovered |                                                                              |                                                                                                                    | Carpet, Laminate                                       | 5                                   |               |  |  |  |  |  |
|                                                        | Courtyard                                                                    |                                                                                                                    | Water Source:                                          |                                     |               |  |  |  |  |  |
|                                                        |                                                                              |                                                                                                                    | Fnd/Bsmt:                                              |                                     |               |  |  |  |  |  |
|                                                        |                                                                              | Poured Concrete<br>Dishwasher,Garage Control(s),Induction Cooktop,Microwave Hood Fan,Refrigerator,Window Coverings |                                                        |                                     |               |  |  |  |  |  |
| Kitchen Appl:                                          |                                                                              |                                                                                                                    |                                                        | Coverings                           |               |  |  |  |  |  |
| Utilities:                                             | Int Feat: Double Vanity,Smart Home,Storage,Walk-In Closet(s),W<br>Utilities: |                                                                                                                    | rea for Sound,wood Counters                            |                                     |               |  |  |  |  |  |
|                                                        |                                                                              |                                                                                                                    | Room Information                                       |                                     |               |  |  |  |  |  |
| Room                                                   | Level                                                                        | Dimensions                                                                                                         | <u>Room</u>                                            | Level                               | Dimensions    |  |  |  |  |  |
| Living Room                                            | Main                                                                         | 17`2" x 13`11"                                                                                                     | Bedroom                                                | Upper                               | 12`0" x 8`0"  |  |  |  |  |  |
| Kitchen                                                | Main                                                                         | 19`8" x 16`3"                                                                                                      | 4pc Bathroom                                           | Upper                               | 7`5" x 5`1"   |  |  |  |  |  |
| 2pc Bathroom                                           | Main                                                                         | 7`1" x 5`1"                                                                                                        | Den                                                    | Basement                            | 10`4" x 9`0"  |  |  |  |  |  |
| Bedroom - Prin                                         | nary Upper                                                                   | 13`11" x 11`9"                                                                                                     | Storage                                                | Basement                            | 17`10" x 9`0" |  |  |  |  |  |
| 4pc Ensuite ba                                         | th Upper                                                                     | 9`8" x 5`1"                                                                                                        | Furnace/Utility Room                                   | Basement                            | 9`8" x 5`3"   |  |  |  |  |  |
| Bedroom                                                | Upper                                                                        | 15`6" x 7`11"                                                                                                      |                                                        |                                     |               |  |  |  |  |  |
|                                                        |                                                                              |                                                                                                                    | Legal/Tax/Financial                                    |                                     |               |  |  |  |  |  |

| Condo Fee:<br><b>\$696</b>                      | Title:<br><b>Fee Simple</b><br>Fee Freq:<br><b>Monthly</b>                                                                                                                                                                                                                                                                                                                                                 | Zoning:<br><b>M-CG</b>                                                                                                                                                                                                                                                                                                                                                                                                                                                                                                                                                                                                                                                                                                                                       |  |  |
|-------------------------------------------------|------------------------------------------------------------------------------------------------------------------------------------------------------------------------------------------------------------------------------------------------------------------------------------------------------------------------------------------------------------------------------------------------------------|--------------------------------------------------------------------------------------------------------------------------------------------------------------------------------------------------------------------------------------------------------------------------------------------------------------------------------------------------------------------------------------------------------------------------------------------------------------------------------------------------------------------------------------------------------------------------------------------------------------------------------------------------------------------------------------------------------------------------------------------------------------|--|--|
| Legal Desc:                                     | 8710096 Rer                                                                                                                                                                                                                                                                                                                                                                                                | narks                                                                                                                                                                                                                                                                                                                                                                                                                                                                                                                                                                                                                                                                                                                                                        |  |  |
| Pub Rmks:<br>Inclusions:<br>Property Listed By: | 1400 Sq Ft Of Modern Elegance With Timeless Charm   Beautiful N<br>Stainless Steel Appliances   Generous Sized Bedrooms With Ampl<br>Area   This Home Is A "Smart Home", It Has Smart Switches In So<br>Thermostat, & Has Speakers Installed In The Living Room Ceiling<br>Popular Riley Park, The Bow River Pathways & Trendy Shops & Re<br>Nearby   Proximity To Downtown, McMahon Stadium, Foothills Ho | ly Renovated Three Bedroom, Three Bathroom Townhouse In A Fantastic Neighborhood   Over<br>ood Burning Brick Fireplace In The Living Room   Brand New Kitchen With Stylish Finishes &<br>Natural Light   Two Convenient, Secure Parking Spaces Right Outside The Lower Level Storage<br>ee Of The Rooms, Extra Access Points Wired Into The Ceilings On The Top & Main Floor, Smart<br>All Are HomeKit Compatible (Controlled From Siri On iOS)   Steps To North Hill C-Train Station,<br>taurants In Kensington   Amenities Such As North Hill Mall & Market Mall Are Conveniently<br>pital, & The Alberta Children's Hospital Further Enhances The Home's Desirability   Condo Fees of<br>erve Fund Contributions   PETS Allowed Subject to Board Approval |  |  |