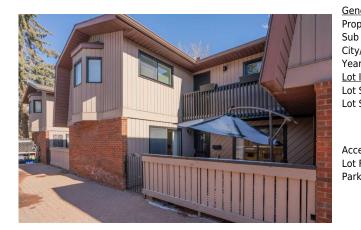

## 1760 8 Avenue #4, Calgary T2N 1C2

| MLS®#:  | A2200935 | Area:   | Hounsfield                    | Listing          | 03/18/25 | List Price: \$598,895      |
|---------|----------|---------|-------------------------------|------------------|----------|----------------------------|
| Status: | Pending  | County: | Heights/Briar Hill<br>Calgary | Date:<br>Change: | None     | Association: Fort McMurray |
| Status. | renuing  | county. | Calgary                       | change.          | NULLE    | Association: For Pichunay  |

| eneral Information   | <u>1</u>                               |                    |           | DOM           |           |
|----------------------|----------------------------------------|--------------------|-----------|---------------|-----------|
| ор Туре:             | Residential                            |                    |           | 18            |           |
| ıb Type:             | Row/Townhouse                          |                    |           | <u>Layout</u> |           |
| ty/Town:             | Calgary                                | Finished Floor Are | <u>ea</u> | Beds:         | 3 (3 )    |
| ar Built:            | 1986                                   | Abv Sqft:          | 1,470     | Baths:        | 2.5 (2 1) |
| t Information        |                                        | Low Sqft:          |           | Style:        | 2 Storey  |
| t Sz Ar:             |                                        | Ttl Sqft:          | 1,470     |               |           |
| t Shape:             |                                        |                    |           | Parking       |           |
|                      |                                        |                    |           | Ttl Park:     | 2         |
|                      |                                        |                    |           | Garage Sz:    | 2         |
| cess:                |                                        |                    |           | Salage SE     | -         |
| t Feat:<br>irk Feat: | Backs on to Park/(<br>Assigned,Parkade | •                  |           |               |           |