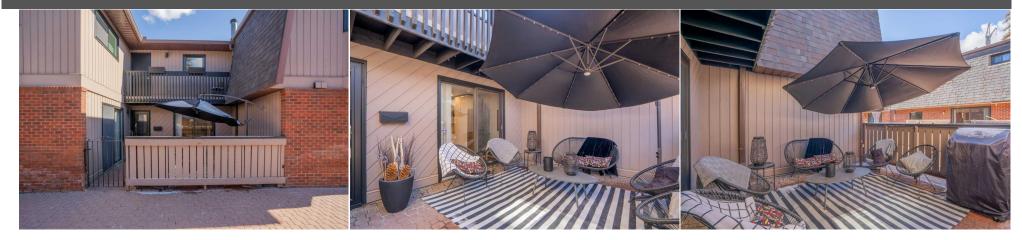

Utilities and Features

| Roof:<br>Heating:<br>Sewer:                            | Asphalt Shingle<br>Forced Air,Natural Gas                                    |                                                                                                                    | Construction:<br>Brick,Stucco,Wood Frame,<br>Flooring: | Brick,Stucco,Wood Frame,Wood Siding |               |  |  |  |  |  |
|--------------------------------------------------------|------------------------------------------------------------------------------|--------------------------------------------------------------------------------------------------------------------|--------------------------------------------------------|-------------------------------------|---------------|--|--|--|--|--|
| Ext Feat: Balcony,Courtyard,Private Entrance,Uncovered |                                                                              |                                                                                                                    | Carpet, Laminate                                       | 5                                   |               |  |  |  |  |  |
|                                                        | Courtyard                                                                    |                                                                                                                    | Water Source:                                          |                                     |               |  |  |  |  |  |
|                                                        |                                                                              |                                                                                                                    | Fnd/Bsmt:                                              |                                     |               |  |  |  |  |  |
|                                                        |                                                                              | Poured Concrete<br>Dishwasher,Garage Control(s),Induction Cooktop,Microwave Hood Fan,Refrigerator,Window Coverings |                                                        |                                     |               |  |  |  |  |  |
| Kitchen Appl:                                          |                                                                              |                                                                                                                    |                                                        | Coverings                           |               |  |  |  |  |  |
| Utilities:                                             | Int Feat: Double Vanity,Smart Home,Storage,Walk-In Closet(s),W<br>Utilities: |                                                                                                                    | rea for Sound,wood Counters                            |                                     |               |  |  |  |  |  |
|                                                        |                                                                              |                                                                                                                    | Room Information                                       |                                     |               |  |  |  |  |  |
| Room                                                   | Level                                                                        | Dimensions                                                                                                         | <u>Room</u>                                            | Level                               | Dimensions    |  |  |  |  |  |
| Living Room                                            | Main                                                                         | 17`2" x 13`11"                                                                                                     | Bedroom                                                | Upper                               | 12`0" x 8`0"  |  |  |  |  |  |
| Kitchen                                                | Main                                                                         | 19`8" x 16`3"                                                                                                      | 4pc Bathroom                                           | Upper                               | 7`5" x 5`1"   |  |  |  |  |  |
| 2pc Bathroom                                           | Main                                                                         | 7`1" x 5`1"                                                                                                        | Den                                                    | Basement                            | 10`4" x 9`0"  |  |  |  |  |  |
| Bedroom - Prin                                         | nary Upper                                                                   | 13`11" x 11`9"                                                                                                     | Storage                                                | Basement                            | 17`10" x 9`0" |  |  |  |  |  |
| 4pc Ensuite ba                                         | th Upper                                                                     | 9`8" x 5`1"                                                                                                        | Furnace/Utility Room                                   | Basement                            | 9`8" x 5`3"   |  |  |  |  |  |
| Bedroom                                                | Upper                                                                        | 15`6" x 7`11"                                                                                                      |                                                        |                                     |               |  |  |  |  |  |
|                                                        |                                                                              |                                                                                                                    | Legal/Tax/Financial                                    |                                     |               |  |  |  |  |  |

| Condo Fee:<br><b>\$696</b>                      | Title:<br><b>Fee Simple</b><br>Fee Freq:<br><b>Monthly</b>                                                                                                                                                                                                                                                                                                                                                 | Zoning:<br><b>M-CG</b>                                                                                                                                                                                                                                                                                                                                                                                                                                                                                                                                                                                                                                                                                                                                       |  |  |
|-------------------------------------------------|------------------------------------------------------------------------------------------------------------------------------------------------------------------------------------------------------------------------------------------------------------------------------------------------------------------------------------------------------------------------------------------------------------|--------------------------------------------------------------------------------------------------------------------------------------------------------------------------------------------------------------------------------------------------------------------------------------------------------------------------------------------------------------------------------------------------------------------------------------------------------------------------------------------------------------------------------------------------------------------------------------------------------------------------------------------------------------------------------------------------------------------------------------------------------------|--|--|
| Legal Desc:                                     | 8710096 Rer                                                                                                                                                                                                                                                                                                                                                                                                | narks                                                                                                                                                                                                                                                                                                                                                                                                                                                                                                                                                                                                                                                                                                                                                        |  |  |
| Pub Rmks:<br>Inclusions:<br>Property Listed By: | 1400 Sq Ft Of Modern Elegance With Timeless Charm   Beautiful N<br>Stainless Steel Appliances   Generous Sized Bedrooms With Ampl<br>Area   This Home Is A "Smart Home", It Has Smart Switches In So<br>Thermostat, & Has Speakers Installed In The Living Room Ceiling<br>Popular Riley Park, The Bow River Pathways & Trendy Shops & Re<br>Nearby   Proximity To Downtown, McMahon Stadium, Foothills Ho | ly Renovated Three Bedroom, Three Bathroom Townhouse In A Fantastic Neighborhood   Over<br>ood Burning Brick Fireplace In The Living Room   Brand New Kitchen With Stylish Finishes &<br>Natural Light   Two Convenient, Secure Parking Spaces Right Outside The Lower Level Storage<br>ee Of The Rooms, Extra Access Points Wired Into The Ceilings On The Top & Main Floor, Smart<br>All Are HomeKit Compatible (Controlled From Siri On iOS)   Steps To North Hill C-Train Station,<br>taurants In Kensington   Amenities Such As North Hill Mall & Market Mall Are Conveniently<br>pital, & The Alberta Children's Hospital Further Enhances The Home's Desirability   Condo Fees of<br>erve Fund Contributions   PETS Allowed Subject to Board Approval |  |  |