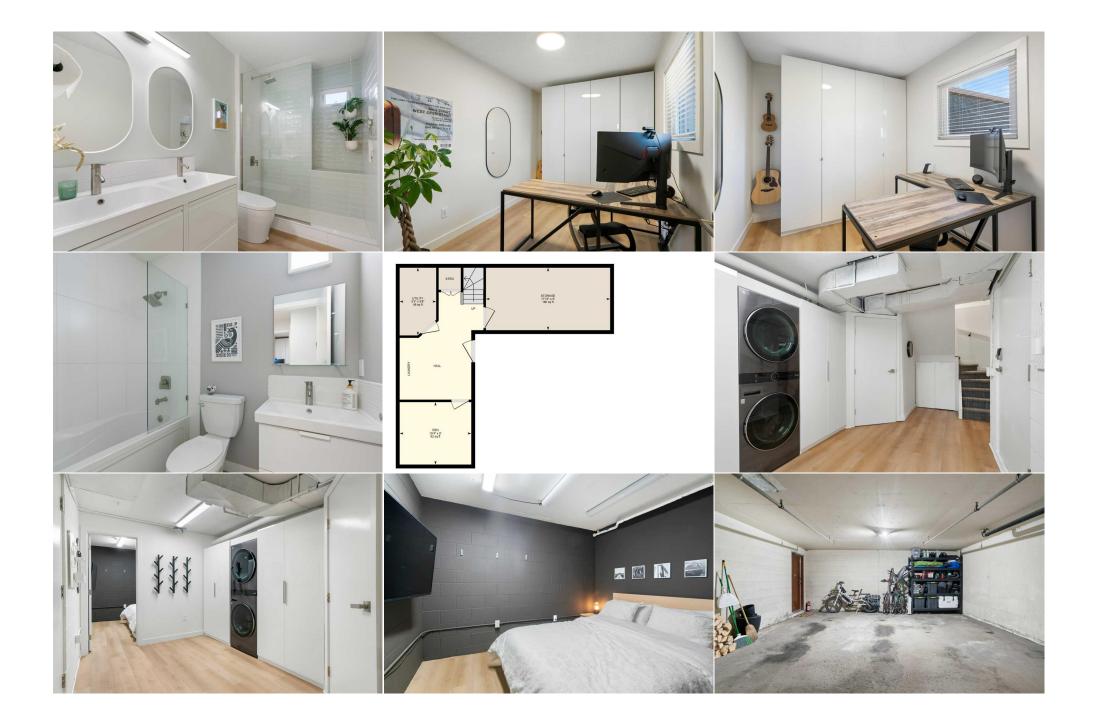

Utilities and Features

| Roof:<br>Heating:<br>Sewer:                            | Asphalt Shingle<br>Forced Air,Natural Gas                                    |                                                                                                                    | Construction:<br>Brick,Stucco,Wood Frame,<br>Flooring: | Brick,Stucco,Wood Frame,Wood Siding |               |  |  |  |  |  |
|--------------------------------------------------------|------------------------------------------------------------------------------|--------------------------------------------------------------------------------------------------------------------|--------------------------------------------------------|-------------------------------------|---------------|--|--|--|--|--|
| Ext Feat: Balcony,Courtyard,Private Entrance,Uncovered |                                                                              |                                                                                                                    | Carpet, Laminate                                       | 5                                   |               |  |  |  |  |  |
|                                                        | Courtyard                                                                    |                                                                                                                    | Water Source:                                          |                                     |               |  |  |  |  |  |
|                                                        |                                                                              |                                                                                                                    | Fnd/Bsmt:                                              |                                     |               |  |  |  |  |  |
|                                                        |                                                                              | Poured Concrete<br>Dishwasher,Garage Control(s),Induction Cooktop,Microwave Hood Fan,Refrigerator,Window Coverings |                                                        |                                     |               |  |  |  |  |  |
| Kitchen Appl:                                          |                                                                              |                                                                                                                    |                                                        | Coverings                           |               |  |  |  |  |  |
| Utilities:                                             | Int Feat: Double Vanity,Smart Home,Storage,Walk-In Closet(s),W<br>Utilities: |                                                                                                                    | rea for Sound,wood Counters                            |                                     |               |  |  |  |  |  |
|                                                        |                                                                              |                                                                                                                    | Room Information                                       |                                     |               |  |  |  |  |  |
| Room                                                   | Level                                                                        | Dimensions                                                                                                         | <u>Room</u>                                            | Level                               | Dimensions    |  |  |  |  |  |
| Living Room                                            | Main                                                                         | 17`2" x 13`11"                                                                                                     | Bedroom                                                | Upper                               | 12`0" x 8`0"  |  |  |  |  |  |
| Kitchen                                                | Main                                                                         | 19`8" x 16`3"                                                                                                      | 4pc Bathroom                                           | Upper                               | 7`5" x 5`1"   |  |  |  |  |  |
| 2pc Bathroom                                           | Main                                                                         | 7`1" x 5`1"                                                                                                        | Den                                                    | Basement                            | 10`4" x 9`0"  |  |  |  |  |  |
| Bedroom - Prin                                         | nary Upper                                                                   | 13`11" x 11`9"                                                                                                     | Storage                                                | Basement                            | 17`10" x 9`0" |  |  |  |  |  |
| 4pc Ensuite ba                                         | th Upper                                                                     | 9`8" x 5`1"                                                                                                        | Furnace/Utility Room                                   | Basement                            | 9`8" x 5`3"   |  |  |  |  |  |
| Bedroom                                                | Upper                                                                        | 15`6" x 7`11"                                                                                                      |                                                        |                                     |               |  |  |  |  |  |
|                                                        |                                                                              |                                                                                                                    | Legal/Tax/Financial                                    |                                     |               |  |  |  |  |  |

| Condo Fee:<br><b>\$696</b>                      | Title:<br><b>Fee Simple</b><br>Fee Freq:<br><b>Monthly</b>                                                                                                                                                                                                                                                                                                                                                 | Zoning:<br><b>M-CG</b>                                                                                                                                                                                                                                                                                                                                                                                                                                                                                                                                                                                                                                                                                                                                       |  |  |
|-------------------------------------------------|------------------------------------------------------------------------------------------------------------------------------------------------------------------------------------------------------------------------------------------------------------------------------------------------------------------------------------------------------------------------------------------------------------|--------------------------------------------------------------------------------------------------------------------------------------------------------------------------------------------------------------------------------------------------------------------------------------------------------------------------------------------------------------------------------------------------------------------------------------------------------------------------------------------------------------------------------------------------------------------------------------------------------------------------------------------------------------------------------------------------------------------------------------------------------------|--|--|
| Legal Desc:                                     | 8710096 Rer                                                                                                                                                                                                                                                                                                                                                                                                | narks                                                                                                                                                                                                                                                                                                                                                                                                                                                                                                                                                                                                                                                                                                                                                        |  |  |
| Pub Rmks:<br>Inclusions:<br>Property Listed By: | 1400 Sq Ft Of Modern Elegance With Timeless Charm   Beautiful N<br>Stainless Steel Appliances   Generous Sized Bedrooms With Ampl<br>Area   This Home Is A "Smart Home", It Has Smart Switches In So<br>Thermostat, & Has Speakers Installed In The Living Room Ceiling<br>Popular Riley Park, The Bow River Pathways & Trendy Shops & Re<br>Nearby   Proximity To Downtown, McMahon Stadium, Foothills Ho | ly Renovated Three Bedroom, Three Bathroom Townhouse In A Fantastic Neighborhood   Over<br>ood Burning Brick Fireplace In The Living Room   Brand New Kitchen With Stylish Finishes &<br>Natural Light   Two Convenient, Secure Parking Spaces Right Outside The Lower Level Storage<br>ee Of The Rooms, Extra Access Points Wired Into The Ceilings On The Top & Main Floor, Smart<br>All Are HomeKit Compatible (Controlled From Siri On iOS)   Steps To North Hill C-Train Station,<br>taurants In Kensington   Amenities Such As North Hill Mall & Market Mall Are Conveniently<br>pital, & The Alberta Children's Hospital Further Enhances The Home's Desirability   Condo Fees of<br>erve Fund Contributions   PETS Allowed Subject to Board Approval |  |  |