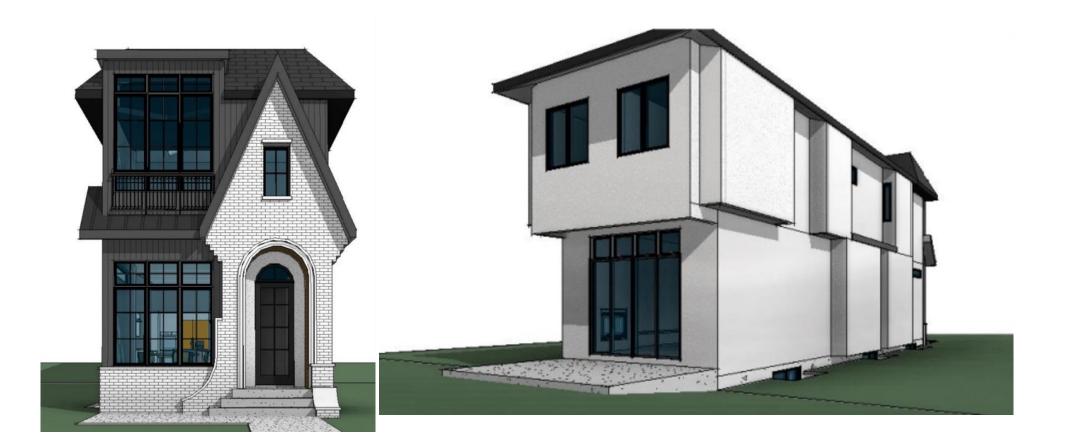

## 4017 15A Street, Calgary T2T 4C8

| MLS®#:  | A2200936 | Area:                                                                             | Altadore                                                                              | Listing<br>Date:        | 03/12/25  | Lis                          | st Price:      | \$1,469,000                                                                           |                                             |  |  |  |
|---------|----------|-----------------------------------------------------------------------------------|---------------------------------------------------------------------------------------|-------------------------|-----------|------------------------------|----------------|---------------------------------------------------------------------------------------|---------------------------------------------|--|--|--|
| Status: | Active   | County:                                                                           | Calgary                                                                               | Change:                 | None      | As                           | sociatior      | :Fort McMurray                                                                        |                                             |  |  |  |
|         |          | Prop Type:<br>Sub Type:<br>City/Town:<br>Year Built:<br>Lot Informa<br>Lot Sz Ar: | Sub Type:<br>City/Town:<br>Year Built:<br>Lot Information<br>Lot Sz Ar:<br>Lot Shape: |                         | Low Sqft: |                              | 2,065<br>2,065 | DOM<br>2<br>Layout<br>Beds:<br>Baths:<br>Style:<br>Parking<br>Ttl Park:<br>Garage Sz: | 4 (3 1 )<br>4.5 (4 1)<br>2 Storey<br>2<br>2 |  |  |  |
|         |          |                                                                                   |                                                                                       | Lot Feat:<br>Park Feat: |           | Back Lane,Ba<br>Double Garag |                |                                                                                       |                                             |  |  |  |

|                                    |                                                                                                                                                                                                                                                                                                                                                                                                                                                                                                                                                                                                                                                                                                                                                                                                                                                                                                                                                       |                   | Room Information    |          |               |  |  |  |
|------------------------------------|-------------------------------------------------------------------------------------------------------------------------------------------------------------------------------------------------------------------------------------------------------------------------------------------------------------------------------------------------------------------------------------------------------------------------------------------------------------------------------------------------------------------------------------------------------------------------------------------------------------------------------------------------------------------------------------------------------------------------------------------------------------------------------------------------------------------------------------------------------------------------------------------------------------------------------------------------------|-------------------|---------------------|----------|---------------|--|--|--|
| <u>Room</u>                        | Level                                                                                                                                                                                                                                                                                                                                                                                                                                                                                                                                                                                                                                                                                                                                                                                                                                                                                                                                                 | <b>Dimensions</b> | Room                | Level    | Dimensions    |  |  |  |
| Living Room                        | Main                                                                                                                                                                                                                                                                                                                                                                                                                                                                                                                                                                                                                                                                                                                                                                                                                                                                                                                                                  | 18`10" x 16`1"    | Kitchen             | Main     | 22`2" x 13`5" |  |  |  |
| Dining Room                        | Main                                                                                                                                                                                                                                                                                                                                                                                                                                                                                                                                                                                                                                                                                                                                                                                                                                                                                                                                                  | 13`7" x 9`5"      | Foyer               | Main     | 6`7" x 6`1"   |  |  |  |
| Mud Room                           | Main                                                                                                                                                                                                                                                                                                                                                                                                                                                                                                                                                                                                                                                                                                                                                                                                                                                                                                                                                  | 5`9" x 4`0"       | 2pc Bathroom        | Main     | 5`0" x 5`0"   |  |  |  |
| Other                              | Main                                                                                                                                                                                                                                                                                                                                                                                                                                                                                                                                                                                                                                                                                                                                                                                                                                                                                                                                                  | 15`11" x 10`0"    | Bedroom - Primary   | Upper    | 16`0" x 13`6" |  |  |  |
| Walk-In Closet                     | Upper                                                                                                                                                                                                                                                                                                                                                                                                                                                                                                                                                                                                                                                                                                                                                                                                                                                                                                                                                 | 7`8" x 5`10"      | 5pc Ensuite bath    | Upper    | 11`6" x 8`10" |  |  |  |
| Bedroom                            | Upper                                                                                                                                                                                                                                                                                                                                                                                                                                                                                                                                                                                                                                                                                                                                                                                                                                                                                                                                                 | 11`8" x 9`8"      | 3pc Ensuite bath    | Upper    | 8`4" x 6`0"   |  |  |  |
| Walk-In Closet                     | Upper                                                                                                                                                                                                                                                                                                                                                                                                                                                                                                                                                                                                                                                                                                                                                                                                                                                                                                                                                 | 5`0" x 4`2"       | Bedroom             | Upper    | 13`4" x 9`7"  |  |  |  |
| Laundry                            | Upper                                                                                                                                                                                                                                                                                                                                                                                                                                                                                                                                                                                                                                                                                                                                                                                                                                                                                                                                                 | 7`10" x 5`11"     | Game Room           | Basement | 28`2" x 14`6" |  |  |  |
| Bedroom                            | Basement                                                                                                                                                                                                                                                                                                                                                                                                                                                                                                                                                                                                                                                                                                                                                                                                                                                                                                                                              | 14`6" x 12`0"     | 4pc Bathroom        | Basement | 10`7" x 5`0"  |  |  |  |
| Furnace/Utility Room               | Basement                                                                                                                                                                                                                                                                                                                                                                                                                                                                                                                                                                                                                                                                                                                                                                                                                                                                                                                                              | 10`8" x 7`0"      | 3pc Ensuite bath    | Upper    | 7`6" x 6`0"   |  |  |  |
|                                    |                                                                                                                                                                                                                                                                                                                                                                                                                                                                                                                                                                                                                                                                                                                                                                                                                                                                                                                                                       |                   | Legal/Tax/Financial |          |               |  |  |  |
| Title:                             |                                                                                                                                                                                                                                                                                                                                                                                                                                                                                                                                                                                                                                                                                                                                                                                                                                                                                                                                                       | Zoning:           |                     |          |               |  |  |  |
| Fee Simple                         |                                                                                                                                                                                                                                                                                                                                                                                                                                                                                                                                                                                                                                                                                                                                                                                                                                                                                                                                                       | R-CG              |                     |          |               |  |  |  |
| Legal Desc:                        | 5783T                                                                                                                                                                                                                                                                                                                                                                                                                                                                                                                                                                                                                                                                                                                                                                                                                                                                                                                                                 |                   |                     |          |               |  |  |  |
|                                    | Remarks                                                                                                                                                                                                                                                                                                                                                                                                                                                                                                                                                                                                                                                                                                                                                                                                                                                                                                                                               |                   |                     |          |               |  |  |  |
| Pub Rmks:                          | This stunning home at 4017 15A Street SW showcases a timeless brick exterior and a thoughtfully designed interior in the heart of South Calgary. The main floor<br>offers an open-concept layout with a gas fireplace, a dedicated dining area, and a seamless flow perfect for both everyday living and entertaining. Large windows<br>fill the space with natural light, enhancing the warm and inviting atmosphere. Upstairs, the luxurious primary suite provides a peaceful retreat, while the two<br>additional bedrooms each have their own ensuite, offering both comfort and privacy. The fully finished basement expands the living space with a recreation area<br>and an additional bedroom, making it ideal for guests, a home office, or a gym. Located in a sought-after community, this home is just moments from parks,<br>schools, shops, and local amenities, making it the perfect blend of classic charm and modern convenience. |                   |                     |          |               |  |  |  |
| Inclusions:<br>Property Listed By: | None                                                                                                                                                                                                                                                                                                                                                                                                                                                                                                                                                                                                                                                                                                                                                                                                                                                                                                                                                  |                   |                     |          |               |  |  |  |