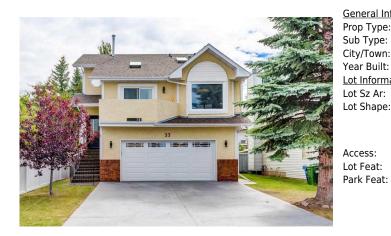

## 33 SANDRINGHAM Road, Calgary T3K 3V4

| MLS®#:  | A2201014 | Area:   | Sandstone Valley | Listing<br>Date: | 03/20/25       | List Price: \$699,900      |
|---------|----------|---------|------------------|------------------|----------------|----------------------------|
| Status: | Active   | County: | Calgary          | Change:          | -\$20k, 04-Apr | Association: Fort McMurray |

| neral Informatior  | -                                                          |                   |       | DOM           |               |  |
|--------------------|------------------------------------------------------------|-------------------|-------|---------------|---------------|--|
| р Туре:            | Residential                                                |                   |       | 35            |               |  |
| о Туре:            | Detached                                                   |                   |       | <u>Layout</u> |               |  |
| //Town:            | Calgary                                                    | Finished Floor Ar | ea    | Beds:         | 4 (4 )        |  |
| ar Built:          | 1989                                                       | Abv Sqft:         | 1,685 | Baths:        | 2.5 (2 1)     |  |
| <b>Information</b> |                                                            | Low Sqft:         |       | Style:        | 4 Level Split |  |
| Sz Ar:             | 5,005 sqft                                                 | Ttl Sqft:         | 1,685 |               |               |  |
| Shape:             |                                                            |                   |       | Parking       |               |  |
|                    |                                                            |                   |       | Ttl Park:     | 4             |  |
|                    |                                                            |                   |       |               |               |  |
|                    |                                                            |                   |       | Garage Sz:    | 2             |  |
| ess:               |                                                            |                   |       |               |               |  |
| Feat:              | Back Yard,Cul-De-Sac,Front Yard,Landscaped,Rectangular Lot |                   |       |               |               |  |
|                    |                                                            |                   |       |               |               |  |