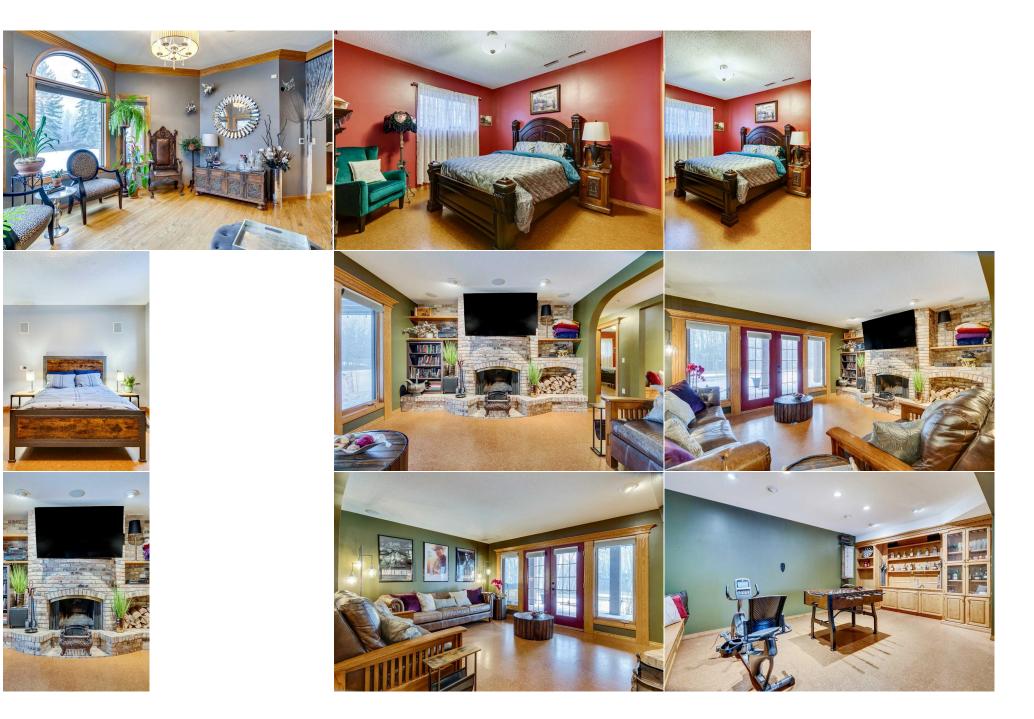

| Den<br>Storage<br>2pc Bathroom<br>3pc Ensuite bath | Lower<br>Lower<br>Lower<br>Main<br>Lower                                                                                | 12`7" x 14`4"<br>11`8" x 12`2"<br>6`2" x 10`0"                                                                                                            | Bedroom<br>Game Room<br>5pc Ensuite bath<br>4pc Bathroom                                                                                                                                            | Lower<br>Lower<br>Main<br>Lower                                                                                                                        | 14`2" x 14`1"<br>11`11" x 18`10"                                                                                                                                                                                                                                                                   |
|----------------------------------------------------|-------------------------------------------------------------------------------------------------------------------------|-----------------------------------------------------------------------------------------------------------------------------------------------------------|-----------------------------------------------------------------------------------------------------------------------------------------------------------------------------------------------------|--------------------------------------------------------------------------------------------------------------------------------------------------------|----------------------------------------------------------------------------------------------------------------------------------------------------------------------------------------------------------------------------------------------------------------------------------------------------|
|                                                    |                                                                                                                         |                                                                                                                                                           | Legal/Tax/Financial                                                                                                                                                                                 |                                                                                                                                                        |                                                                                                                                                                                                                                                                                                    |
| Title:<br><b>Fee Simple</b>                        |                                                                                                                         | Zoning:<br><b>R-1</b>                                                                                                                                     |                                                                                                                                                                                                     |                                                                                                                                                        |                                                                                                                                                                                                                                                                                                    |
| Legal Desc:                                        | 9010476                                                                                                                 |                                                                                                                                                           | Remarks                                                                                                                                                                                             |                                                                                                                                                        |                                                                                                                                                                                                                                                                                                    |
|                                                    | flooring, a family roo<br>working from home,<br>cream cabinetry, a la<br>master suite is a true<br>Hardwood stairs lead | m with custom built-ins, and a stri<br>while the formal dining/flex room a<br>rge island, granite countertops, ar<br>e retreat, designed for relaxation a | king floor-to-ceiling stone fireplace.<br>dds versatility to suit your lifestyle<br>d premium stainless steel applianc<br>nd indulgence, with a spa-inspired<br>sement with in-floor heating, where | The front den, complete w<br>. The chef's kitchen is a ma<br>es, including double wall o<br>ensuite that boasts an air-<br>you'll find three additiona | n floor plan, featuring extensive hardwood<br>vith a built-in desk and bookshelves, is ideal for<br>asterpiece, thoughtfully updated with antiqued<br>vens and a generous walk-in pantry. The<br>jet tub, a steam shower, and luxurious finishes.<br>al bedrooms, two bathrooms, a flex space, and |