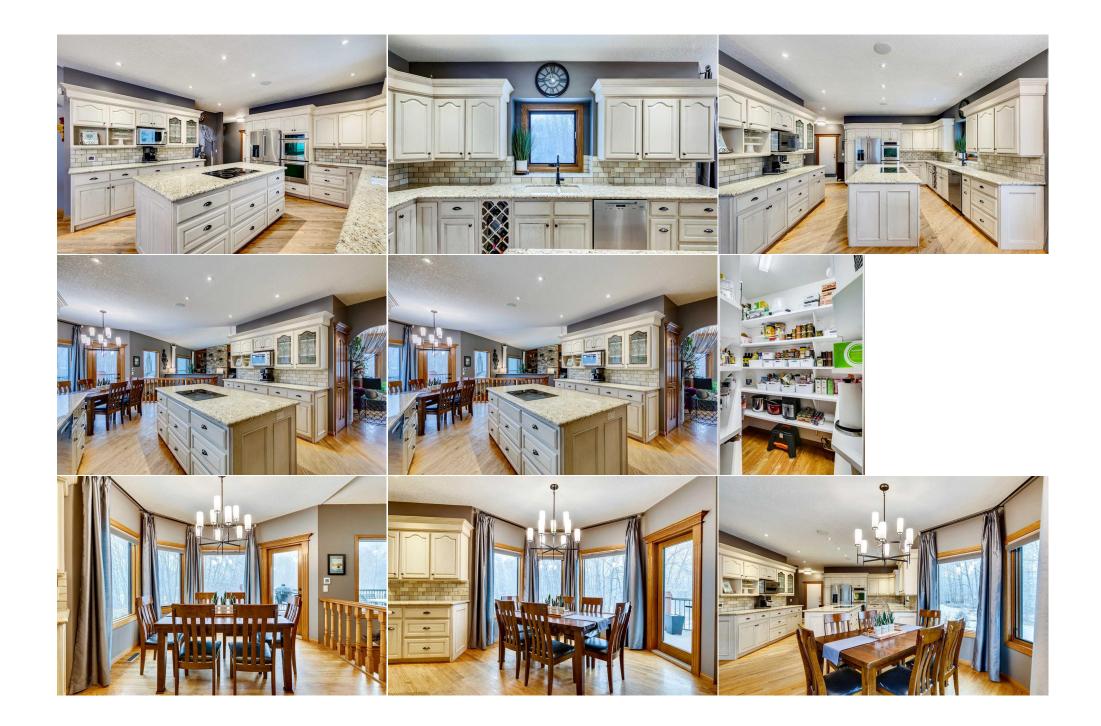

| Den<br>Storage<br>2pc Bathroom<br>3pc Ensuite bath | Lower<br>Lower<br>Lower<br>Main<br>Lower                                                                                | 12`7" x 14`4"<br>11`8" x 12`2"<br>6`2" x 10`0"                                                                                                            | Bedroom<br>Game Room<br>5pc Ensuite bath<br>4pc Bathroom                                                                                                                                            | Lower<br>Lower<br>Main<br>Lower                                                                                                                        | 14`2" x 14`1"<br>11`11" x 18`10"                                                                                                                                                                                                                                                                   |
|----------------------------------------------------|-------------------------------------------------------------------------------------------------------------------------|-----------------------------------------------------------------------------------------------------------------------------------------------------------|-----------------------------------------------------------------------------------------------------------------------------------------------------------------------------------------------------|--------------------------------------------------------------------------------------------------------------------------------------------------------|----------------------------------------------------------------------------------------------------------------------------------------------------------------------------------------------------------------------------------------------------------------------------------------------------|
|                                                    |                                                                                                                         |                                                                                                                                                           | Legal/Tax/Financial                                                                                                                                                                                 |                                                                                                                                                        |                                                                                                                                                                                                                                                                                                    |
| Title:<br><b>Fee Simple</b>                        |                                                                                                                         | Zoning:<br><b>R-1</b>                                                                                                                                     |                                                                                                                                                                                                     |                                                                                                                                                        |                                                                                                                                                                                                                                                                                                    |
| Legal Desc:                                        | 9010476                                                                                                                 |                                                                                                                                                           | Remarks                                                                                                                                                                                             |                                                                                                                                                        |                                                                                                                                                                                                                                                                                                    |
|                                                    | flooring, a family roo<br>working from home,<br>cream cabinetry, a la<br>master suite is a true<br>Hardwood stairs lead | m with custom built-ins, and a stri<br>while the formal dining/flex room a<br>rge island, granite countertops, ar<br>e retreat, designed for relaxation a | king floor-to-ceiling stone fireplace.<br>dds versatility to suit your lifestyle<br>d premium stainless steel applianc<br>nd indulgence, with a spa-inspired<br>sement with in-floor heating, where | The front den, complete w<br>. The chef's kitchen is a ma<br>es, including double wall o<br>ensuite that boasts an air-<br>you'll find three additiona | n floor plan, featuring extensive hardwood<br>vith a built-in desk and bookshelves, is ideal for<br>asterpiece, thoughtfully updated with antiqued<br>vens and a generous walk-in pantry. The<br>jet tub, a steam shower, and luxurious finishes.<br>al bedrooms, two bathrooms, a flex space, and |