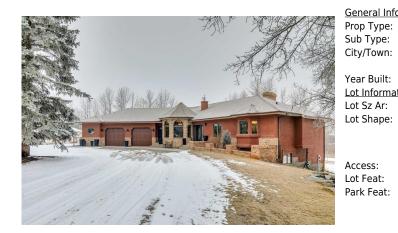

## 145 ROLLING ACRES DRIVE , Rural Rocky View County T3R 1B8

| MLS®#:  | A2201051 | Area:   | Bearspaw_Calg     | Listing<br>Date: | 03/14/25 | List Price: <b>\$1,569,900</b> |
|---------|----------|---------|-------------------|------------------|----------|--------------------------------|
| Status: | Active   | County: | Rocky View County |                  | None     | Association: Fort McMurray     |

| formation     |                    |                      |                       | DOM           |                     |
|---------------|--------------------|----------------------|-----------------------|---------------|---------------------|
| :             | Residential        |                      |                       | 1             |                     |
|               | Detached           |                      |                       | <u>Layout</u> |                     |
| :             | Rural Rocky View   | Finished Floor Area  | <u>)</u>              | Beds:         | 4 (13)              |
|               | County             | Abv Sqft:            | 2,101                 | Baths:        | 3.5 (3 1)           |
| :             | 1993               | Low Sqft:            |                       | Style:        | Acreage with        |
| <u>iation</u> |                    | Ttl Sqft:            | 2,101                 |               | Residence, Bungalow |
|               | 87,991 sqft        | ·                    |                       |               | -                   |
| :             |                    |                      |                       | Parking       |                     |
|               |                    |                      |                       | Ttl Park:     | 8                   |
|               |                    |                      |                       | Garage Sz:    | 2                   |
|               | Back Yard.Garden.l | Irregular Lot.Landso | caped, Private, Treed |               |                     |
|               | Double Garage Atta | •                    |                       |               |                     |