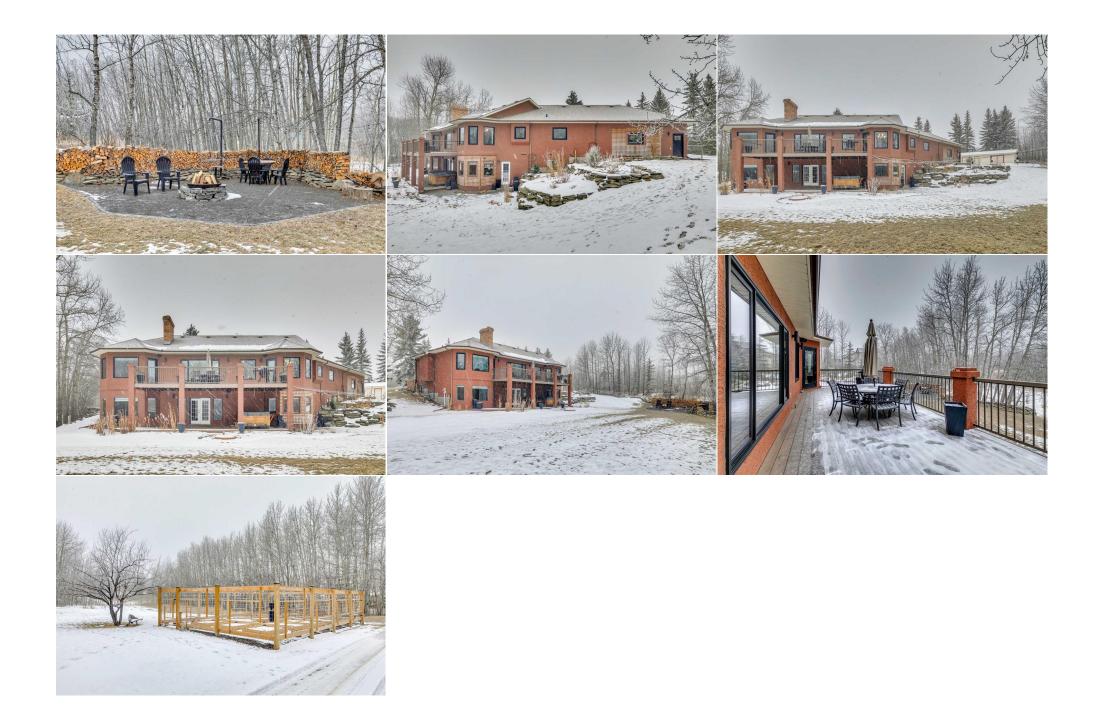

| formation     |                    |                      |                       | DOM           |                     |
|---------------|--------------------|----------------------|-----------------------|---------------|---------------------|
| :             | Residential        |                      |                       | 1             |                     |
|               | Detached           |                      |                       | <u>Layout</u> |                     |
| :             | Rural Rocky View   | Finished Floor Area  | <u>)</u>              | Beds:         | 4 (13)              |
|               | County             | Abv Sqft:            | 2,101                 | Baths:        | 3.5 (3 1)           |
| :             | 1993               | Low Sqft:            |                       | Style:        | Acreage with        |
| <u>iation</u> |                    | Ttl Sqft:            | 2,101                 |               | Residence, Bungalow |
|               | 87,991 sqft        | ·                    |                       |               | -                   |
| :             |                    |                      |                       | Parking       |                     |
|               |                    |                      |                       | Ttl Park:     | 8                   |
|               |                    |                      |                       | Garage Sz:    | 2                   |
|               | Back Yard.Garden.l | Irregular Lot.Landso | caped, Private, Treed |               |                     |
|               | Double Garage Atta | •                    |                       |               |                     |

Utilities and Features

| Roof: Asphalt Shingle<br>Heating: In Floor,Forced Air     |                                                                                                                                                                                   |                                                                                                | Construction:<br>Brick,Stucco,Wood Frame                                                                |                                                  |                                                                      |  |
|-----------------------------------------------------------|-----------------------------------------------------------------------------------------------------------------------------------------------------------------------------------|------------------------------------------------------------------------------------------------|---------------------------------------------------------------------------------------------------------|--------------------------------------------------|----------------------------------------------------------------------|--|
| Sewer:                                                    | Septic Field, Septic Tank                                                                                                                                                         | Flooring:                                                                                      |                                                                                                         |                                                  |                                                                      |  |
| Ext Feat:                                                 | Dog Run, Fire Pit, Garden, Gas Grill, Privat                                                                                                                                      | e Yard                                                                                         | Cork,Hardwood,Tile                                                                                      |                                                  |                                                                      |  |
|                                                           |                                                                                                                                                                                   |                                                                                                | Water Source:                                                                                           |                                                  |                                                                      |  |
|                                                           |                                                                                                                                                                                   |                                                                                                | Well<br>Fnd/Bsmt:                                                                                       |                                                  |                                                                      |  |
|                                                           |                                                                                                                                                                                   |                                                                                                |                                                                                                         |                                                  |                                                                      |  |
|                                                           |                                                                                                                                                                                   |                                                                                                | Poured Concrete                                                                                         |                                                  |                                                                      |  |
|                                                           | Appl: Built-In Oven,Dishwasher,Double Oven,Dryer,Electric Stove,Garage Control(s),Microwave,Refrigerator,Satellite TV Dish,Washer,Water Softener,V<br>Coverings,Wine Refrigerator |                                                                                                |                                                                                                         |                                                  |                                                                      |  |
| Kitchen Appl:                                             | -                                                                                                                                                                                 |                                                                                                | ove,Garage Control(S),Microwave,Ro                                                                      | enigerator, Satellite TV Dis                     | n,washer,water Softener,window                                       |  |
| Kitchen Appl:<br>Int Feat:                                | Coverings, Wine Refrige                                                                                                                                                           | rator                                                                                          | unters, Jetted Tub, Kitchen Island, No                                                                  | •                                                |                                                                      |  |
|                                                           | Coverings, Wine Refrige                                                                                                                                                           | rator                                                                                          |                                                                                                         | •                                                |                                                                      |  |
| Int Feat:                                                 | Coverings, Wine Refrige                                                                                                                                                           | rator                                                                                          |                                                                                                         | •                                                |                                                                      |  |
| Int Feat:                                                 | Coverings, Wine Refrige                                                                                                                                                           | rator                                                                                          | unters,Jetted Tub,Kitchen Island,No                                                                     | •                                                |                                                                      |  |
| Int Feat:<br>Utilities:                                   | Coverings,Wine Refrige<br>Bookcases,Built-in Feat                                                                                                                                 | rator<br>ures,Central Vacuum,Granite Co                                                        | unters,Jetted Tub,Kitchen Island,No<br>Room Information                                                 | Smoking Home,Open Floor                          | rplan,Pantry                                                         |  |
| Int Feat:<br>Utilities:<br><u>Room</u>                    | Coverings,Wine Refrige<br>Bookcases,Built-in Feat<br>Level<br>Main                                                                                                                | rator<br>ures,Central Vacuum,Granite Co<br>Dimensions                                          | unters,Jetted Tub,Kitchen Island,No<br>Room Information<br><u>Room</u>                                  | Smoking Home,Open Floor                          | rplan,Pantry<br>Dimensions                                           |  |
| Int Feat:<br>Utilities:<br>Room<br>Kitchen                | Coverings,Wine Refrige<br>Bookcases,Built-in Feat<br>Level<br>Main                                                                                                                | rator<br>ures,Central Vacuum,Granite Co<br><u>Dimensions</u><br>17`5" x 14`0"                  | unters,Jetted Tub,Kitchen Island,No<br>Room Information<br><u>Room</u><br>Breakfast Nook                | Smoking Home,Open Floor<br>Level<br>Main         | rplan,Pantry<br>Dimensions<br>17`11" x 11`5"                         |  |
| Int Feat:<br>Utilities:<br>Room<br>Kitchen<br>Dining Room | Coverings,Wine Refrige<br>Bookcases,Built-in Feat<br>Level<br>Main<br>Main                                                                                                        | rator<br>ures,Central Vacuum,Granite Co<br><u>Dimensions</u><br>17`5" x 14`0"<br>14`9" x 15`1" | unters,Jetted Tub,Kitchen Island,No<br>Room Information<br><u>Room</u><br>Breakfast Nook<br>Living Room | Smoking Home,Open Floor<br>Level<br>Main<br>Main | rplan,Pantry<br><u>Dimensions</u><br>17`11" x 11`5"<br>13`2" x 17`8" |  |