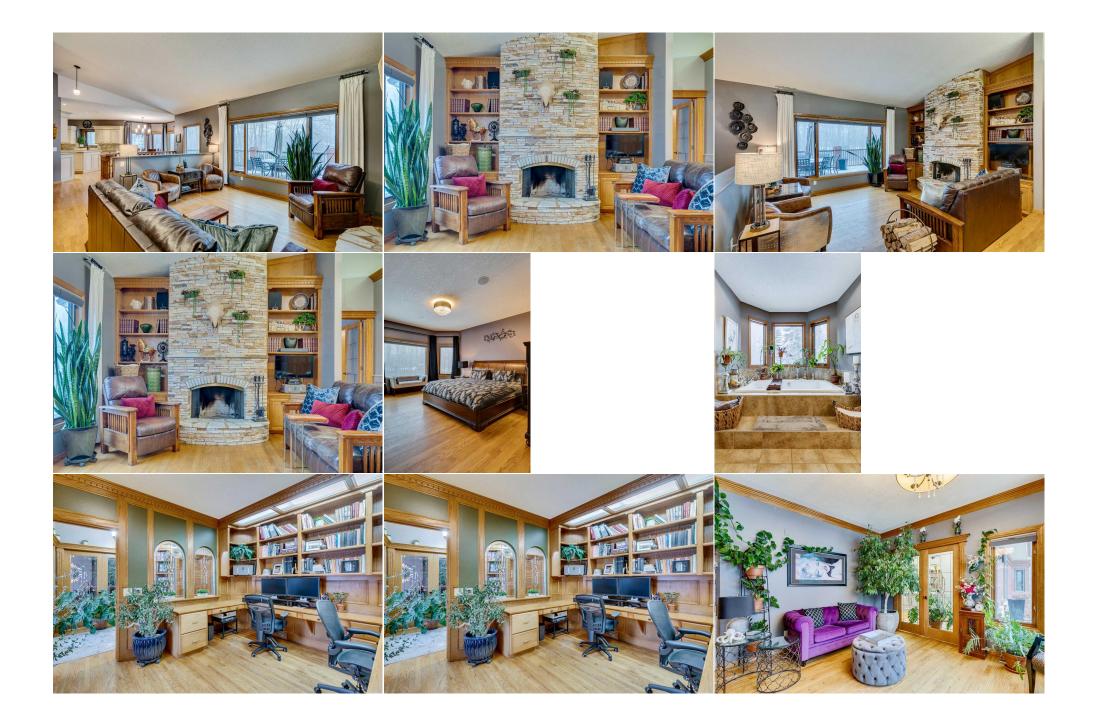

| Den<br>Storage<br>2pc Bathroom<br>3pc Ensuite bath | Lower<br>Lower<br>Lower<br>Main<br>Lower                                                                                | 12`7" x 14`4"<br>11`8" x 12`2"<br>6`2" x 10`0"                                                                                                            | Bedroom<br>Game Room<br>5pc Ensuite bath<br>4pc Bathroom                                                                                                                                            | Lower<br>Lower<br>Main<br>Lower                                                                                                                        | 14`2" x 14`1"<br>11`11" x 18`10"                                                                                                                                                                                                                                                                   |
|----------------------------------------------------|-------------------------------------------------------------------------------------------------------------------------|-----------------------------------------------------------------------------------------------------------------------------------------------------------|-----------------------------------------------------------------------------------------------------------------------------------------------------------------------------------------------------|--------------------------------------------------------------------------------------------------------------------------------------------------------|----------------------------------------------------------------------------------------------------------------------------------------------------------------------------------------------------------------------------------------------------------------------------------------------------|
|                                                    |                                                                                                                         |                                                                                                                                                           | Legal/Tax/Financial                                                                                                                                                                                 |                                                                                                                                                        |                                                                                                                                                                                                                                                                                                    |
| Title:<br><b>Fee Simple</b>                        |                                                                                                                         | Zoning:<br><b>R-1</b>                                                                                                                                     |                                                                                                                                                                                                     |                                                                                                                                                        |                                                                                                                                                                                                                                                                                                    |
| Legal Desc:                                        | 9010476                                                                                                                 |                                                                                                                                                           | Remarks                                                                                                                                                                                             |                                                                                                                                                        |                                                                                                                                                                                                                                                                                                    |
|                                                    | flooring, a family roo<br>working from home,<br>cream cabinetry, a la<br>master suite is a true<br>Hardwood stairs lead | m with custom built-ins, and a stri<br>while the formal dining/flex room a<br>rge island, granite countertops, ar<br>e retreat, designed for relaxation a | king floor-to-ceiling stone fireplace.<br>dds versatility to suit your lifestyle<br>d premium stainless steel applianc<br>nd indulgence, with a spa-inspired<br>sement with in-floor heating, where | The front den, complete w<br>. The chef's kitchen is a ma<br>es, including double wall o<br>ensuite that boasts an air-<br>you'll find three additiona | n floor plan, featuring extensive hardwood<br>vith a built-in desk and bookshelves, is ideal for<br>asterpiece, thoughtfully updated with antiqued<br>vens and a generous walk-in pantry. The<br>jet tub, a steam shower, and luxurious finishes.<br>al bedrooms, two bathrooms, a flex space, and |