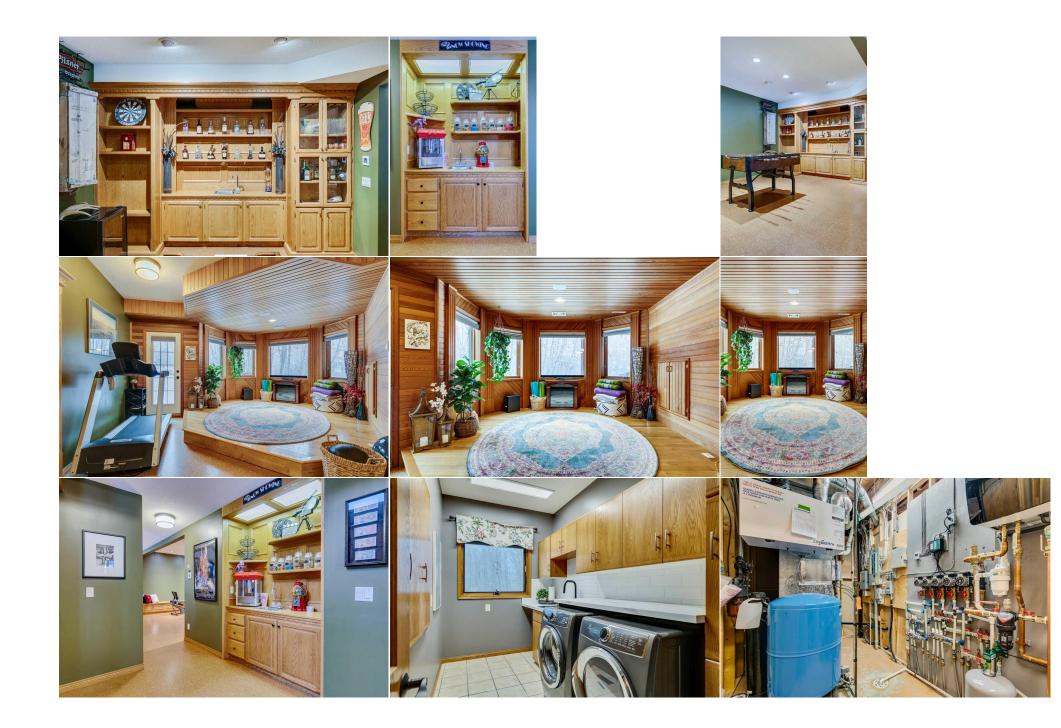

| Den<br>Storage<br>2pc Bathroom<br>3pc Ensuite bath | Lower<br>Lower<br>Lower<br>Main<br>Lower                                                                                | 12`7" x 14`4"<br>11`8" x 12`2"<br>6`2" x 10`0"                                                                                                            | Bedroom<br>Game Room<br>5pc Ensuite bath<br>4pc Bathroom                                                                                                                                            | Lower<br>Lower<br>Main<br>Lower                                                                                                                        | 14`2" x 14`1"<br>11`11" x 18`10"                                                                                                                                                                                                                                                                   |
|----------------------------------------------------|-------------------------------------------------------------------------------------------------------------------------|-----------------------------------------------------------------------------------------------------------------------------------------------------------|-----------------------------------------------------------------------------------------------------------------------------------------------------------------------------------------------------|--------------------------------------------------------------------------------------------------------------------------------------------------------|----------------------------------------------------------------------------------------------------------------------------------------------------------------------------------------------------------------------------------------------------------------------------------------------------|
|                                                    |                                                                                                                         |                                                                                                                                                           | Legal/Tax/Financial                                                                                                                                                                                 |                                                                                                                                                        |                                                                                                                                                                                                                                                                                                    |
| Title:<br><b>Fee Simple</b>                        |                                                                                                                         | Zoning:<br><b>R-1</b>                                                                                                                                     |                                                                                                                                                                                                     |                                                                                                                                                        |                                                                                                                                                                                                                                                                                                    |
| Legal Desc:                                        | 9010476                                                                                                                 |                                                                                                                                                           | Remarks                                                                                                                                                                                             |                                                                                                                                                        |                                                                                                                                                                                                                                                                                                    |
|                                                    | flooring, a family roo<br>working from home,<br>cream cabinetry, a la<br>master suite is a true<br>Hardwood stairs lead | m with custom built-ins, and a stri<br>while the formal dining/flex room a<br>rge island, granite countertops, ar<br>e retreat, designed for relaxation a | king floor-to-ceiling stone fireplace.<br>dds versatility to suit your lifestyle<br>d premium stainless steel applianc<br>nd indulgence, with a spa-inspired<br>sement with in-floor heating, where | The front den, complete w<br>. The chef's kitchen is a ma<br>es, including double wall o<br>ensuite that boasts an air-<br>you'll find three additiona | n floor plan, featuring extensive hardwood<br>vith a built-in desk and bookshelves, is ideal for<br>asterpiece, thoughtfully updated with antiqued<br>vens and a generous walk-in pantry. The<br>jet tub, a steam shower, and luxurious finishes.<br>al bedrooms, two bathrooms, a flex space, and |