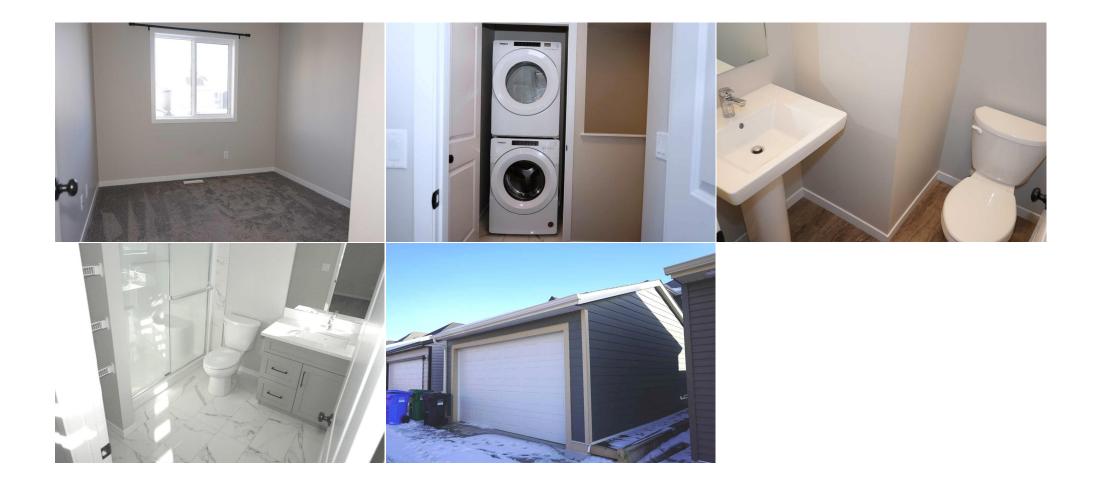

| General Information |                                                                 |                   |       | DOM           |           |  |
|---------------------|-----------------------------------------------------------------|-------------------|-------|---------------|-----------|--|
| Prop Type:          | Residential                                                     |                   |       | 15            |           |  |
| Sub Type:           | Detached                                                        |                   |       | <u>Layout</u> |           |  |
| City/Town:          | Calgary                                                         | Finished Floor Ar | ea    | Beds:         | 3 (3 )    |  |
| Year Built:         | 2021                                                            | Abv Sqft:         | 1,446 | Baths:        | 2.5 (2 1) |  |
| Lot Information     |                                                                 | Low Sqft:         |       | Style:        | 2 Storey  |  |
| Lot Sz Ar:          | 2,691 sqft                                                      | Ttl Sqft:         | 1,446 |               |           |  |
| Lot Shape:          |                                                                 |                   |       | Parking       |           |  |
|                     |                                                                 |                   |       |               | _         |  |
|                     |                                                                 |                   |       | Ttl Park:     | 2         |  |
|                     |                                                                 |                   |       | Garage Sz:    | 2         |  |
| Access:             |                                                                 |                   |       |               |           |  |
| Lot Feat:           | Back Lane,Front Yard,Interior Lot,Rectangular Lot,Zero Lot Line |                   |       |               |           |  |
| Park Feat:          | Double Garage Detached                                          |                   |       |               |           |  |

| Roof:                                                                                                                                                                                                                                                                      | Asphalt Shingle                            |                                                             | Construction:                                                                         | Cement Fiber Board,Manufactured Floor<br>Joist,Silent Floor Joists<br>Flooring:<br>Carpet,Ceramic Tile,Laminate<br>Water Source:<br>Fnd/Bsmt:<br>Poured Concrete |                                                         |  |  |
|----------------------------------------------------------------------------------------------------------------------------------------------------------------------------------------------------------------------------------------------------------------------------|--------------------------------------------|-------------------------------------------------------------|---------------------------------------------------------------------------------------|------------------------------------------------------------------------------------------------------------------------------------------------------------------|---------------------------------------------------------|--|--|
| Heating:<br>Sewer:                                                                                                                                                                                                                                                         | Forced Air,Natural Gas                     |                                                             |                                                                                       |                                                                                                                                                                  |                                                         |  |  |
| Ext Feat:                                                                                                                                                                                                                                                                  | Private Yard                               |                                                             | Flooring:<br>Carpet,Ceramic Tile,Lar<br>Water Source:<br>Fnd/Bsmt:<br>Poured Concrete |                                                                                                                                                                  |                                                         |  |  |
| Kitchen Appl: Dishwasher,Electric Range,Garage Control(s),Microwave,Range Hood,Refrigerator,Washer/Dryer Stacked   Int Feat: Kitchen Island,No Animal Home,No Smoking Home,Quartz Counters,Recessed Lighting,Recreation Facilities,Vinyl Windows   Utilities: Villetities: |                                            |                                                             |                                                                                       |                                                                                                                                                                  | dows                                                    |  |  |
|                                                                                                                                                                                                                                                                            | Room Information                           |                                                             |                                                                                       |                                                                                                                                                                  |                                                         |  |  |
| <u>Room</u><br>Living Room<br>Kitchen<br>4pc Ensuite ba                                                                                                                                                                                                                    | <u>Level</u><br>Main<br>Main<br>Ath Second | Dimensions<br>12`0" x 12`0"<br>12`0" x 11`0"<br>0`0" x 0`0" | <u>Room</u><br>2pc Bathroom<br>Storage<br>4pc Bathroom                                | <u>Level</u><br>Main<br>Main<br>Second                                                                                                                           | Dimensions<br>0`0" x 0`0"<br>6`0" x 6`0"<br>0`0" x 0`0" |  |  |