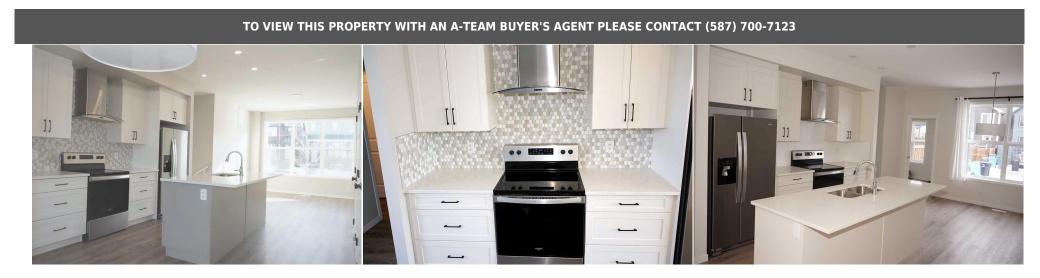

| Roof:                                                                                                                                                                                                                                                                      | Asphalt Shingle                            |                                                             | Construction:                                                                         | Cement Fiber Board,Manufactured Floor<br>Joist,Silent Floor Joists<br>Flooring:<br>Carpet,Ceramic Tile,Laminate<br>Water Source:<br>Fnd/Bsmt:<br>Poured Concrete |                                                         |  |  |
|----------------------------------------------------------------------------------------------------------------------------------------------------------------------------------------------------------------------------------------------------------------------------|--------------------------------------------|-------------------------------------------------------------|---------------------------------------------------------------------------------------|------------------------------------------------------------------------------------------------------------------------------------------------------------------|---------------------------------------------------------|--|--|
| Heating:<br>Sewer:                                                                                                                                                                                                                                                         | Forced Air,Natural Gas                     |                                                             |                                                                                       |                                                                                                                                                                  |                                                         |  |  |
| Ext Feat:                                                                                                                                                                                                                                                                  | Private Yard                               |                                                             | Flooring:<br>Carpet,Ceramic Tile,Lar<br>Water Source:<br>Fnd/Bsmt:<br>Poured Concrete |                                                                                                                                                                  |                                                         |  |  |
| Kitchen Appl: Dishwasher,Electric Range,Garage Control(s),Microwave,Range Hood,Refrigerator,Washer/Dryer Stacked   Int Feat: Kitchen Island,No Animal Home,No Smoking Home,Quartz Counters,Recessed Lighting,Recreation Facilities,Vinyl Windows   Utilities: Villetities: |                                            |                                                             |                                                                                       |                                                                                                                                                                  | dows                                                    |  |  |
|                                                                                                                                                                                                                                                                            | Room Information                           |                                                             |                                                                                       |                                                                                                                                                                  |                                                         |  |  |
| <u>Room</u><br>Living Room<br>Kitchen<br>4pc Ensuite ba                                                                                                                                                                                                                    | <u>Level</u><br>Main<br>Main<br>Ath Second | Dimensions<br>12`0" x 12`0"<br>12`0" x 11`0"<br>0`0" x 0`0" | <u>Room</u><br>2pc Bathroom<br>Storage<br>4pc Bathroom                                | <u>Level</u><br>Main<br>Main<br>Second                                                                                                                           | Dimensions<br>0`0" x 0`0"<br>6`0" x 6`0"<br>0`0" x 0`0" |  |  |