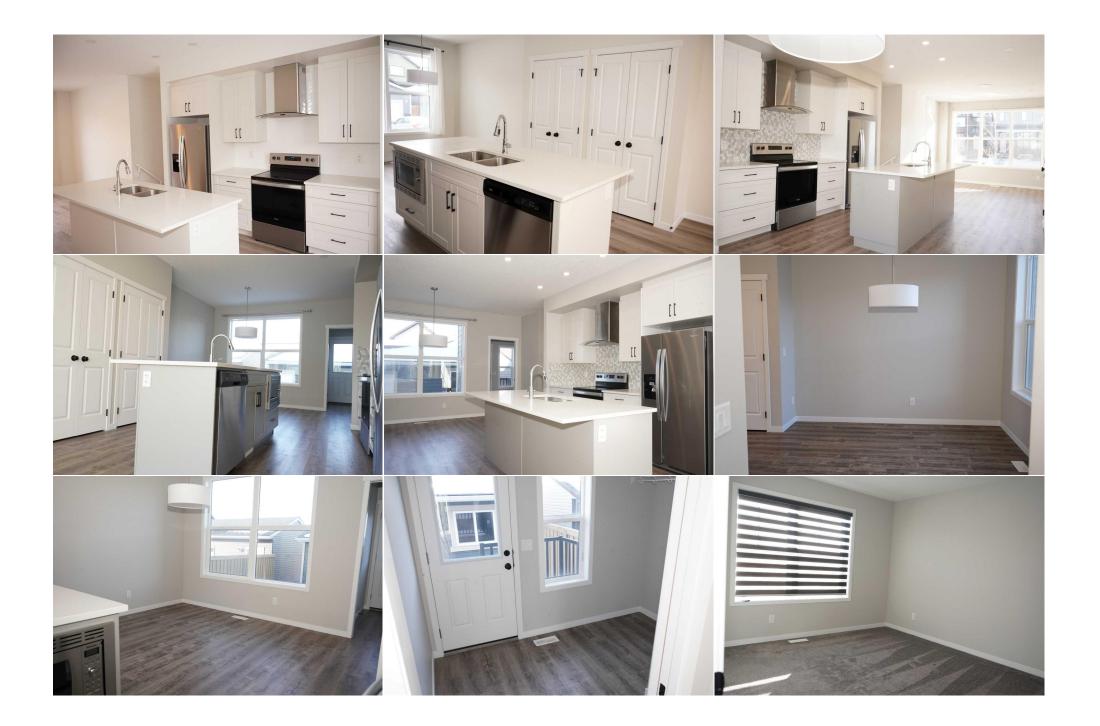

| Roof:                                                                                                                                                                                                                                                                      | Asphalt Shingle                            |                                                             | Construction:                                                                         | Cement Fiber Board,Manufactured Floor<br>Joist,Silent Floor Joists<br>Flooring:<br>Carpet,Ceramic Tile,Laminate<br>Water Source:<br>Fnd/Bsmt:<br>Poured Concrete |                                                         |  |  |
|----------------------------------------------------------------------------------------------------------------------------------------------------------------------------------------------------------------------------------------------------------------------------|--------------------------------------------|-------------------------------------------------------------|---------------------------------------------------------------------------------------|------------------------------------------------------------------------------------------------------------------------------------------------------------------|---------------------------------------------------------|--|--|
| Heating:<br>Sewer:                                                                                                                                                                                                                                                         | Forced Air,Natural Gas                     |                                                             |                                                                                       |                                                                                                                                                                  |                                                         |  |  |
| Ext Feat:                                                                                                                                                                                                                                                                  | Private Yard                               |                                                             | Flooring:<br>Carpet,Ceramic Tile,Lar<br>Water Source:<br>Fnd/Bsmt:<br>Poured Concrete |                                                                                                                                                                  |                                                         |  |  |
| Kitchen Appl: Dishwasher,Electric Range,Garage Control(s),Microwave,Range Hood,Refrigerator,Washer/Dryer Stacked   Int Feat: Kitchen Island,No Animal Home,No Smoking Home,Quartz Counters,Recessed Lighting,Recreation Facilities,Vinyl Windows   Utilities: Villetities: |                                            |                                                             |                                                                                       |                                                                                                                                                                  | dows                                                    |  |  |
|                                                                                                                                                                                                                                                                            | Room Information                           |                                                             |                                                                                       |                                                                                                                                                                  |                                                         |  |  |
| <u>Room</u><br>Living Room<br>Kitchen<br>4pc Ensuite ba                                                                                                                                                                                                                    | <u>Level</u><br>Main<br>Main<br>Ath Second | Dimensions<br>12`0" x 12`0"<br>12`0" x 11`0"<br>0`0" x 0`0" | <u>Room</u><br>2pc Bathroom<br>Storage<br>4pc Bathroom                                | <u>Level</u><br>Main<br>Main<br>Second                                                                                                                           | Dimensions<br>0`0" x 0`0"<br>6`0" x 6`0"<br>0`0" x 0`0" |  |  |

| Bedroom - Primary<br>Bedroom | Second<br>Second                                                                                                                                                                                                                                                                                                                                                                                                                                                                                      | 13`6" x 11`0"<br>11`11" x 8`10" | Bedroom             | Second | 9`7" x 9`4" |  |
|------------------------------|-------------------------------------------------------------------------------------------------------------------------------------------------------------------------------------------------------------------------------------------------------------------------------------------------------------------------------------------------------------------------------------------------------------------------------------------------------------------------------------------------------|---------------------------------|---------------------|--------|-------------|--|
|                              |                                                                                                                                                                                                                                                                                                                                                                                                                                                                                                       |                                 | Legal/Tax/Financial |        |             |  |
| Title:                       |                                                                                                                                                                                                                                                                                                                                                                                                                                                                                                       | Zoning:                         |                     |        |             |  |
| Fee Simple                   |                                                                                                                                                                                                                                                                                                                                                                                                                                                                                                       | R-G                             |                     |        |             |  |
| Legal Desc:                  | 1810675                                                                                                                                                                                                                                                                                                                                                                                                                                                                                               |                                 |                     |        |             |  |
|                              |                                                                                                                                                                                                                                                                                                                                                                                                                                                                                                       |                                 | Remarks             |        |             |  |
| Pub Rmks:                    | Located in the lake community of Mahogany. This 3 bedroom 2 bath home includes double car garage with Hardie board siding. 220 volt power in garage. Modern<br>Design and colors. Lots of natural light. Communities amenities include lake, 2 beaches main and west , fishing, boating, and swimming, tennis courts, volley ball<br>basket ball, splash park, and much more. Year round activities include hockey, skating on the lake. Rear yard features a concrete paver patio Call now to view!! |                                 |                     |        |             |  |
| Inclusions:                  | n/a                                                                                                                                                                                                                                                                                                                                                                                                                                                                                                   |                                 |                     |        |             |  |
| Property Listed By:          | Diamond Realty & Ass                                                                                                                                                                                                                                                                                                                                                                                                                                                                                  | ociates LTD.                    |                     |        |             |  |