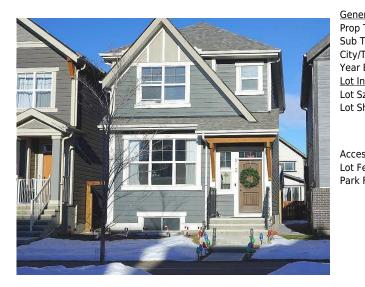

## 612 MASTERS Road, Calgary T3M 2B6

| MLS®#:  | A2201101 | Area:   | Mahogany | Listing<br>Date: | 03/21/25 | List Price: \$654,800      |
|---------|----------|---------|----------|------------------|----------|----------------------------|
| Status: | Active   | County: | Calgary  | Change:          | None     | Association: Fort McMurray |

| General Information |                                                                 |                   |       | DOM           |           |  |
|---------------------|-----------------------------------------------------------------|-------------------|-------|---------------|-----------|--|
| Prop Type:          | Residential                                                     |                   |       | 15            |           |  |
| Sub Type:           | Detached                                                        |                   |       | <u>Layout</u> |           |  |
| City/Town:          | Calgary                                                         | Finished Floor Ar | ea    | Beds:         | 3 (3 )    |  |
| Year Built:         | 2021                                                            | Abv Sqft:         | 1,446 | Baths:        | 2.5 (2 1) |  |
| Lot Information     |                                                                 | Low Sqft:         |       | Style:        | 2 Storey  |  |
| Lot Sz Ar:          | 2,691 sqft                                                      | Ttl Sqft:         | 1,446 |               |           |  |
| Lot Shape:          |                                                                 |                   |       | Parking       |           |  |
|                     |                                                                 |                   |       |               | _         |  |
|                     |                                                                 |                   |       | Ttl Park:     | 2         |  |
|                     |                                                                 |                   |       | Garage Sz:    | 2         |  |
| Access:             |                                                                 |                   |       |               |           |  |
| Lot Feat:           | Back Lane,Front Yard,Interior Lot,Rectangular Lot,Zero Lot Line |                   |       |               |           |  |
| Park Feat:          | Double Garage Detached                                          |                   |       |               |           |  |

| Bedroom - Primary<br>Bedroom | Second<br>Second                                                                                                                                                                                                                                                                                                                                                                                                                                                                                      | 13`6" x 11`0"<br>11`11" x 8`10" | Bedroom             | Second | 9`7" x 9`4" |  |
|------------------------------|-------------------------------------------------------------------------------------------------------------------------------------------------------------------------------------------------------------------------------------------------------------------------------------------------------------------------------------------------------------------------------------------------------------------------------------------------------------------------------------------------------|---------------------------------|---------------------|--------|-------------|--|
|                              |                                                                                                                                                                                                                                                                                                                                                                                                                                                                                                       |                                 | Legal/Tax/Financial |        |             |  |
| Title:                       |                                                                                                                                                                                                                                                                                                                                                                                                                                                                                                       | Zoning:                         |                     |        |             |  |
| Fee Simple                   |                                                                                                                                                                                                                                                                                                                                                                                                                                                                                                       | R-G                             |                     |        |             |  |
| Legal Desc:                  | 1810675                                                                                                                                                                                                                                                                                                                                                                                                                                                                                               |                                 |                     |        |             |  |
|                              |                                                                                                                                                                                                                                                                                                                                                                                                                                                                                                       |                                 | Remarks             |        |             |  |
| Pub Rmks:                    | Located in the lake community of Mahogany. This 3 bedroom 2 bath home includes double car garage with Hardie board siding. 220 volt power in garage. Modern<br>Design and colors. Lots of natural light. Communities amenities include lake, 2 beaches main and west , fishing, boating, and swimming, tennis courts, volley ball<br>basket ball, splash park, and much more. Year round activities include hockey, skating on the lake. Rear yard features a concrete paver patio Call now to view!! |                                 |                     |        |             |  |
| Inclusions:                  | n/a                                                                                                                                                                                                                                                                                                                                                                                                                                                                                                   |                                 |                     |        |             |  |
| Property Listed By:          | Diamond Realty & Ass                                                                                                                                                                                                                                                                                                                                                                                                                                                                                  | ociates LTD.                    |                     |        |             |  |