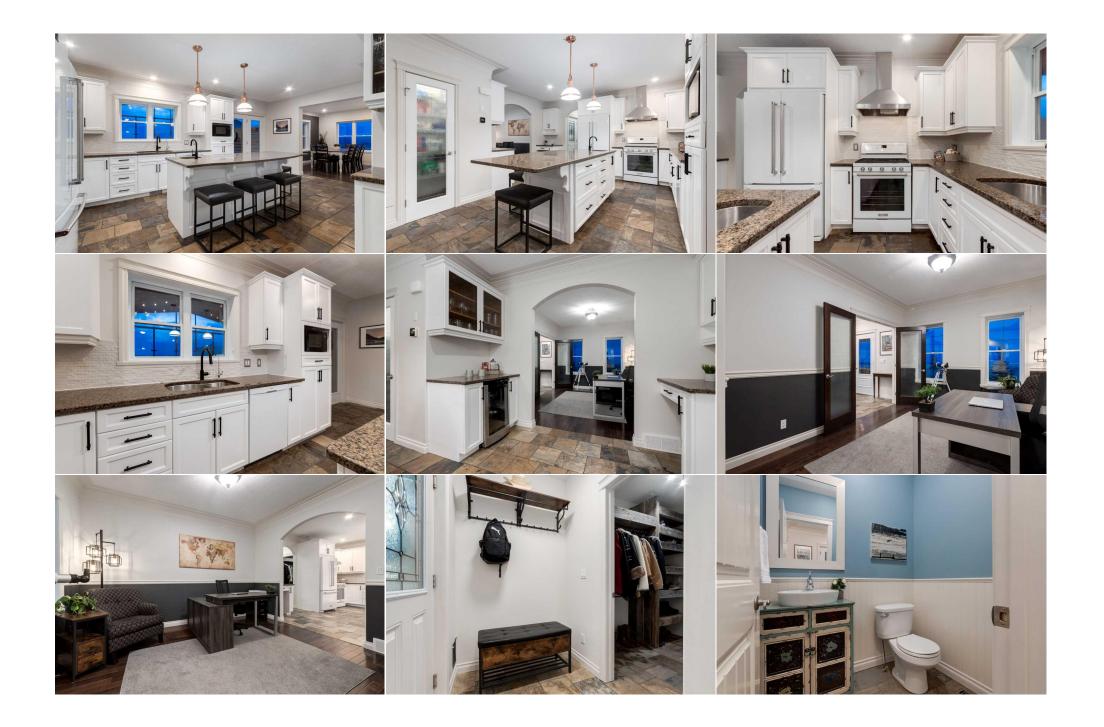

| Den<br>Bedroom - Primary<br>5pc Ensuite bath<br>Bedroom<br>Bedroom<br>4pc Bathroom<br>Family Room<br>3pc Bathroom<br>Other<br>Storage<br>Loft | Main<br>Second<br>Second<br>Second<br>Second<br>Basement<br>Basement<br>Main<br>Main<br>Main                                                                                                                                                                                                                                                                                                                                                                                                                                                                                                                                                                                                                                                                                                                                                                                                                                                                                                                                                                                                                                                                                                                                                                                                                                                                                                                                                                                                                                                                                                                                                                                                                                                                                                                                                                                                                                                                                                                                                                                                                                                                       | 12`11" x 10`11"<br>15`11" x 12`8"<br>11`11" x 8`6"<br>13`6" x 11`11"<br>10`11" x 10`5"<br>9`8" x 5`0"<br>17`1" x 12`11"<br>10`7" x 5`10"<br>46`9" x 39`5"<br>18`11" x 13`11"<br>46`9" x 19`0" | 2pc Bathroom<br>Walk-In Closet<br>Bedroom<br>Walk-In Closet<br>Laundry<br>Game Room<br>Bedroom<br>Furnace/Utility Room<br>Storage<br>Other<br>2pc Bathroom | Main<br>Second<br>Second<br>Second<br>Basement<br>Basement<br>Basement<br>Main<br>Main | 5`8" x 4`6"<br>10`5" x 4`4"<br>10`11" x 9`8"<br>5`5" x 3`5"<br>6`1" x 5`5"<br>16`11" x 10`9"<br>19`5" x 11`9"<br>10`7" x 9`7"<br>19`0" x 13`11"<br>19`0" x 18`4"<br>6`4" x 6`4" |  |  |
|-----------------------------------------------------------------------------------------------------------------------------------------------|--------------------------------------------------------------------------------------------------------------------------------------------------------------------------------------------------------------------------------------------------------------------------------------------------------------------------------------------------------------------------------------------------------------------------------------------------------------------------------------------------------------------------------------------------------------------------------------------------------------------------------------------------------------------------------------------------------------------------------------------------------------------------------------------------------------------------------------------------------------------------------------------------------------------------------------------------------------------------------------------------------------------------------------------------------------------------------------------------------------------------------------------------------------------------------------------------------------------------------------------------------------------------------------------------------------------------------------------------------------------------------------------------------------------------------------------------------------------------------------------------------------------------------------------------------------------------------------------------------------------------------------------------------------------------------------------------------------------------------------------------------------------------------------------------------------------------------------------------------------------------------------------------------------------------------------------------------------------------------------------------------------------------------------------------------------------------------------------------------------------------------------------------------------------|-----------------------------------------------------------------------------------------------------------------------------------------------------------------------------------------------|------------------------------------------------------------------------------------------------------------------------------------------------------------|----------------------------------------------------------------------------------------|---------------------------------------------------------------------------------------------------------------------------------------------------------------------------------|--|--|
| Balcony                                                                                                                                       | Main                                                                                                                                                                                                                                                                                                                                                                                                                                                                                                                                                                                                                                                                                                                                                                                                                                                                                                                                                                                                                                                                                                                                                                                                                                                                                                                                                                                                                                                                                                                                                                                                                                                                                                                                                                                                                                                                                                                                                                                                                                                                                                                                                               | 18`6" x 4`9"                                                                                                                                                                                  |                                                                                                                                                            | -ium                                                                                   | 0 + 10 +                                                                                                                                                                        |  |  |
|                                                                                                                                               |                                                                                                                                                                                                                                                                                                                                                                                                                                                                                                                                                                                                                                                                                                                                                                                                                                                                                                                                                                                                                                                                                                                                                                                                                                                                                                                                                                                                                                                                                                                                                                                                                                                                                                                                                                                                                                                                                                                                                                                                                                                                                                                                                                    |                                                                                                                                                                                               | Legal/Tax/Financial                                                                                                                                        |                                                                                        |                                                                                                                                                                                 |  |  |
| Title:<br><b>Fee Simple</b><br>Legal Desc:                                                                                                    | 0714891                                                                                                                                                                                                                                                                                                                                                                                                                                                                                                                                                                                                                                                                                                                                                                                                                                                                                                                                                                                                                                                                                                                                                                                                                                                                                                                                                                                                                                                                                                                                                                                                                                                                                                                                                                                                                                                                                                                                                                                                                                                                                                                                                            | Zoning:<br>CR                                                                                                                                                                                 | Remarks                                                                                                                                                    |                                                                                        |                                                                                                                                                                                 |  |  |
| Pub Rmks:<br>Inclusions:<br>Property Listed By:                                                                                               | bathrooms, a 3903 Sq Ft SHOP with a commercial car wash, drive-through bay, a mezzanine incl/Game room, gym, + a private balcony. A WELCOME front porch<br>leads into the bright foyer. The main floor is designed for effortless entertaining with an elegant living room showcasing a beautiful 2-way gas fireplace wistone<br>overlay, which separates the dining room-ideal for hosting guests. The sleek, modern kitchen is a culinary dream incl/White Cabinetry, a White Stone Backsplash,<br>White Appliances, + Stunning GRANITE Countertops. It also features a dedicated coffee station incl/Bar Fridge, a Pantry, + a Breakfast Island. A door leads out to<br>the covered deck, perfect for enjoying outdoor meals while taking in the MOUNTAIN VIEWS. Additionally, a Mud room by the garage door, a Den/Office area provides<br>a quiet retreat for work or study, + a 2 pc bath. The upper floor has the SPACIOUS Primary bedroom incl/Walk-In Closet w/BUILT-IN Shelving + a luxurious 5 pc EN-<br>SUITE featuring Dual sinks, a Jetted Tub, + a Standing Glass Shower. There are 3 more GENEROUSLY sized bedrooms, a 4 pc bath, + a laundry room. The basement<br>is fully finished made for extra living space or a QUIET RETREAT incl/Recreation room, a cozy Family room, a 3 pc bathroom, + the 5th HUGE bedroom. The deck is<br>for lounging on while reading a book or have FAMILY/FRIENDS come over, + a hot tub deck to look up at the starry night. For those in need of space for work, play,<br>or storage, the MASSIVE 3903 Sq Ft shop is a dream come true. The shop has 2 storage rooms, a drive-through bay, + a mezzanine incl/recreation/games area, a<br>gym, + a 2 pc bath. Whether you need room for equipment, vehicles, or hobbies, this shop offers endless possibilities. The shop is also fully equipped incl/high-end<br>features to make your workspace as efficient as possible. It includes a commercial car wash system w/hot water, as well as a separate spotless rines system. This<br>setup allows you to wash vehicles or equipment professionally, providing a clean finish withhout water spots. For automo |                                                                                                                                                                                               |                                                                                                                                                            |                                                                                        |                                                                                                                                                                                 |  |  |