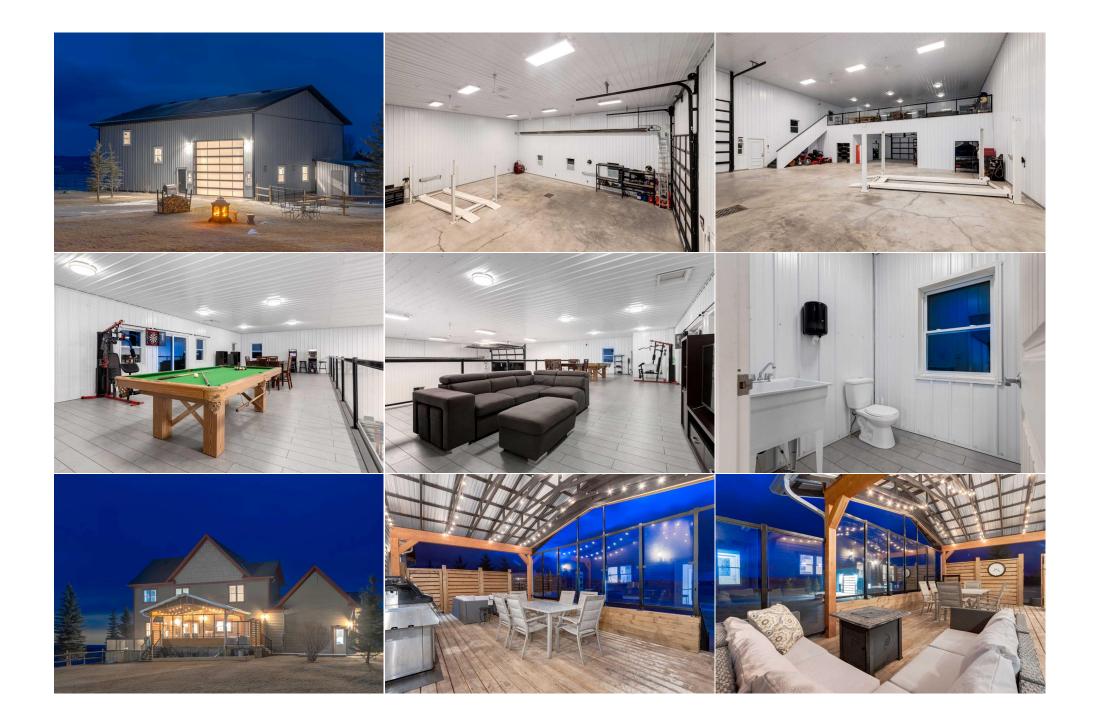

| Den<br>Bedroom - Primary<br>5pc Ensuite bath<br>Bedroom<br>Bedroom<br>4pc Bathroom<br>Family Room<br>3pc Bathroom<br>Other<br>Storage<br>Loft | Main<br>Second<br>Second<br>Second<br>Second<br>Basement<br>Basement<br>Main<br>Main<br>Main                                                                                                                                                                                                                                                                                                                                                                                                                                                                                                                                                                                                                                                                                                                                                                                                                                                                                                                                                                                                                                                                                                                                                                                                                                                                                                                                                                                                                                                                                                                                                                                                                                                                                                                                                                                                                                                                                                                                                                                                                                                                       | 12`11" x 10`11"<br>15`11" x 12`8"<br>11`11" x 8`6"<br>13`6" x 11`11"<br>10`11" x 10`5"<br>9`8" x 5`0"<br>17`1" x 12`11"<br>10`7" x 5`10"<br>46`9" x 39`5"<br>18`11" x 13`11"<br>46`9" x 19`0" | 2pc Bathroom<br>Walk-In Closet<br>Bedroom<br>Walk-In Closet<br>Laundry<br>Game Room<br>Bedroom<br>Furnace/Utility Room<br>Storage<br>Other<br>2pc Bathroom | Main<br>Second<br>Second<br>Second<br>Basement<br>Basement<br>Basement<br>Main<br>Main | 5`8" x 4`6"<br>10`5" x 4`4"<br>10`11" x 9`8"<br>5`5" x 3`5"<br>6`1" x 5`5"<br>16`11" x 10`9"<br>19`5" x 11`9"<br>10`7" x 9`7"<br>19`0" x 13`11"<br>19`0" x 18`4"<br>6`4" x 6`4" |  |  |
|-----------------------------------------------------------------------------------------------------------------------------------------------|--------------------------------------------------------------------------------------------------------------------------------------------------------------------------------------------------------------------------------------------------------------------------------------------------------------------------------------------------------------------------------------------------------------------------------------------------------------------------------------------------------------------------------------------------------------------------------------------------------------------------------------------------------------------------------------------------------------------------------------------------------------------------------------------------------------------------------------------------------------------------------------------------------------------------------------------------------------------------------------------------------------------------------------------------------------------------------------------------------------------------------------------------------------------------------------------------------------------------------------------------------------------------------------------------------------------------------------------------------------------------------------------------------------------------------------------------------------------------------------------------------------------------------------------------------------------------------------------------------------------------------------------------------------------------------------------------------------------------------------------------------------------------------------------------------------------------------------------------------------------------------------------------------------------------------------------------------------------------------------------------------------------------------------------------------------------------------------------------------------------------------------------------------------------|-----------------------------------------------------------------------------------------------------------------------------------------------------------------------------------------------|------------------------------------------------------------------------------------------------------------------------------------------------------------|----------------------------------------------------------------------------------------|---------------------------------------------------------------------------------------------------------------------------------------------------------------------------------|--|--|
| Balcony                                                                                                                                       | Main                                                                                                                                                                                                                                                                                                                                                                                                                                                                                                                                                                                                                                                                                                                                                                                                                                                                                                                                                                                                                                                                                                                                                                                                                                                                                                                                                                                                                                                                                                                                                                                                                                                                                                                                                                                                                                                                                                                                                                                                                                                                                                                                                               | 18`6" x 4`9"                                                                                                                                                                                  |                                                                                                                                                            | -ium                                                                                   | 0 + 10 +                                                                                                                                                                        |  |  |
|                                                                                                                                               |                                                                                                                                                                                                                                                                                                                                                                                                                                                                                                                                                                                                                                                                                                                                                                                                                                                                                                                                                                                                                                                                                                                                                                                                                                                                                                                                                                                                                                                                                                                                                                                                                                                                                                                                                                                                                                                                                                                                                                                                                                                                                                                                                                    |                                                                                                                                                                                               | Legal/Tax/Financial                                                                                                                                        |                                                                                        |                                                                                                                                                                                 |  |  |
| Title:<br><b>Fee Simple</b><br>Legal Desc:                                                                                                    | 0714891                                                                                                                                                                                                                                                                                                                                                                                                                                                                                                                                                                                                                                                                                                                                                                                                                                                                                                                                                                                                                                                                                                                                                                                                                                                                                                                                                                                                                                                                                                                                                                                                                                                                                                                                                                                                                                                                                                                                                                                                                                                                                                                                                            | Zoning:<br>CR                                                                                                                                                                                 | Remarks                                                                                                                                                    |                                                                                        |                                                                                                                                                                                 |  |  |
| Pub Rmks:<br>Inclusions:<br>Property Listed By:                                                                                               | bathrooms, a 3903 Sq Ft SHOP with a commercial car wash, drive-through bay, a mezzanine incl/Game room, gym, + a private balcony. A WELCOME front porch<br>leads into the bright foyer. The main floor is designed for effortless entertaining with an elegant living room showcasing a beautiful 2-way gas fireplace wistone<br>overlay, which separates the dining room-ideal for hosting guests. The sleek, modern kitchen is a culinary dream incl/White Cabinetry, a White Stone Backsplash,<br>White Appliances, + Stunning GRANITE Countertops. It also features a dedicated coffee station incl/Bar Fridge, a Pantry, + a Breakfast Island. A door leads out to<br>the covered deck, perfect for enjoying outdoor meals while taking in the MOUNTAIN VIEWS. Additionally, a Mud room by the garage door, a Den/Office area provides<br>a quiet retreat for work or study, + a 2 pc bath. The upper floor has the SPACIOUS Primary bedroom incl/Walk-In Closet w/BUILT-IN Shelving + a luxurious 5 pc EN-<br>SUITE featuring Dual sinks, a Jetted Tub, + a Standing Glass Shower. There are 3 more GENEROUSLY sized bedrooms, a 4 pc bath, + a laundry room. The basement<br>is fully finished made for extra living space or a QUIET RETREAT incl/Recreation room, a cozy Family room, a 3 pc bathroom, + the 5th HUGE bedroom. The deck is<br>for lounging on while reading a book or have FAMILY/FRIENDS come over, + a hot tub deck to look up at the starry night. For those in need of space for work, play,<br>or storage, the MASSIVE 3903 Sq Ft shop is a dream come true. The shop has 2 storage rooms, a drive-through bay, + a mezzanine incl/recreation/games area, a<br>gym, + a 2 pc bath. Whether you need room for equipment, vehicles, or hobbies, this shop offers endless possibilities. The shop is also fully equipped incl/high-end<br>features to make your workspace as efficient as possible. It includes a commercial car wash system w/hot water, as well as a separate spotless rines system. This<br>setup allows you to wash vehicles or equipment professionally, providing a clean finish withhout water spots. For automo |                                                                                                                                                                                               |                                                                                                                                                            |                                                                                        |                                                                                                                                                                                 |  |  |