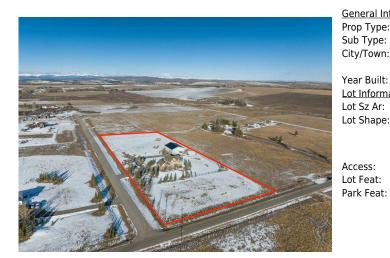

## 176014 166 Avenue, Rural Foothills County T1S 0Z7

| MLS®#:  | A2201154 | Area:   | NONE             | Listing<br>Date: | 03/15/25 | List Price: <b>\$1,795,000</b> |
|---------|----------|---------|------------------|------------------|----------|--------------------------------|
| Status: | Active   | County: | Foothills County | Change:          | None     | Association: Fort McMurray     |

| eral Information   | -                                                                                           |                     |                      | DOM               |                   |  |
|--------------------|---------------------------------------------------------------------------------------------|---------------------|----------------------|-------------------|-------------------|--|
| о Туре:            | Residential                                                                                 |                     |                      | 3                 |                   |  |
| Туре:              | Detached                                                                                    |                     |                      | <u>Layout</u>     |                   |  |
| /Town:             | Rural Foothills                                                                             | Finished Floor Are  | <u>ea</u>            | Beds:             | 5(41)             |  |
|                    | County                                                                                      | Abv Sqft:           | 2,333                | Baths:            | 4.0 (3 2)         |  |
| r Built:           | 2008                                                                                        | Low Sqft:           |                      | Style:            | 2 Storey, Acreage |  |
| <u>Information</u> |                                                                                             | Ttl Sqft:           | 2,333                |                   | with Residence    |  |
| Sz Ar:             | 220,849 sqft                                                                                |                     |                      |                   |                   |  |
| Shape:             |                                                                                             |                     |                      | Parking           |                   |  |
|                    |                                                                                             |                     |                      | Ttl Park:         | 25                |  |
|                    |                                                                                             |                     |                      | Garage Sz:        | 2                 |  |
| ess:               |                                                                                             |                     |                      |                   |                   |  |
| Feat:              | Back Yard, Front Y                                                                          | ard,Fruit Trees/Shr | rub(s),Landscaped,La | awn,Private,Views |                   |  |
| ( East             | Double Courses Attached Courses Front Hosted Courses Insulated Querrised BV Access/Doubling |                     |                      |                   |                   |  |