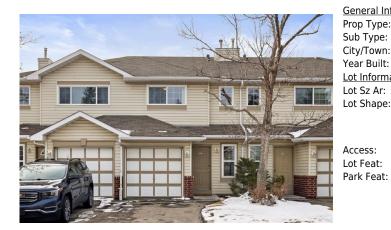

## 63 HARVEST GLEN Heights, Calgary T3K4L3

| MLS®#:  | A2201183 | Area:   | Harvest Hills | Listing<br>Date: | 03/13/25      | List Price: <b>\$413,900</b> |
|---------|----------|---------|---------------|------------------|---------------|------------------------------|
| Status: | Active   | County: | Calgary       | Change:          | -\$1k, 02-Apr | Association: Fort McMurray   |

| ral Information  | -                                      |                   |       | DOM           |           |
|------------------|----------------------------------------|-------------------|-------|---------------|-----------|
| Туре:            | Residential                            |                   |       | 23            |           |
| ype:             | Row/Townhouse                          | 1                 |       | <u>Layout</u> |           |
| own:             | Calgary                                | Finished Floor Ar | ea    | Beds:         | 3 (3 )    |
| Built:           | 1994                                   | Abv Sqft:         | 1,131 | Baths:        | 1.5 (1 1) |
| <u>formation</u> |                                        | Low Sqft:         |       | Style:        | 2 Storey  |
| z Ar:            | 1,494 sqft                             | Ttl Sqft:         | 1,131 |               |           |
| nape:            |                                        |                   |       | Parking       |           |
|                  |                                        |                   |       | Ttl Park:     | 2         |
|                  |                                        |                   |       | Garage Sz:    | 1         |
| is:              |                                        |                   |       |               |           |
| eat:             | Back Yard,Cul-De-Sac,Garden,Landscaped |                   |       |               |           |
| eat:             | Single Garage Attached                 |                   |       |               |           |