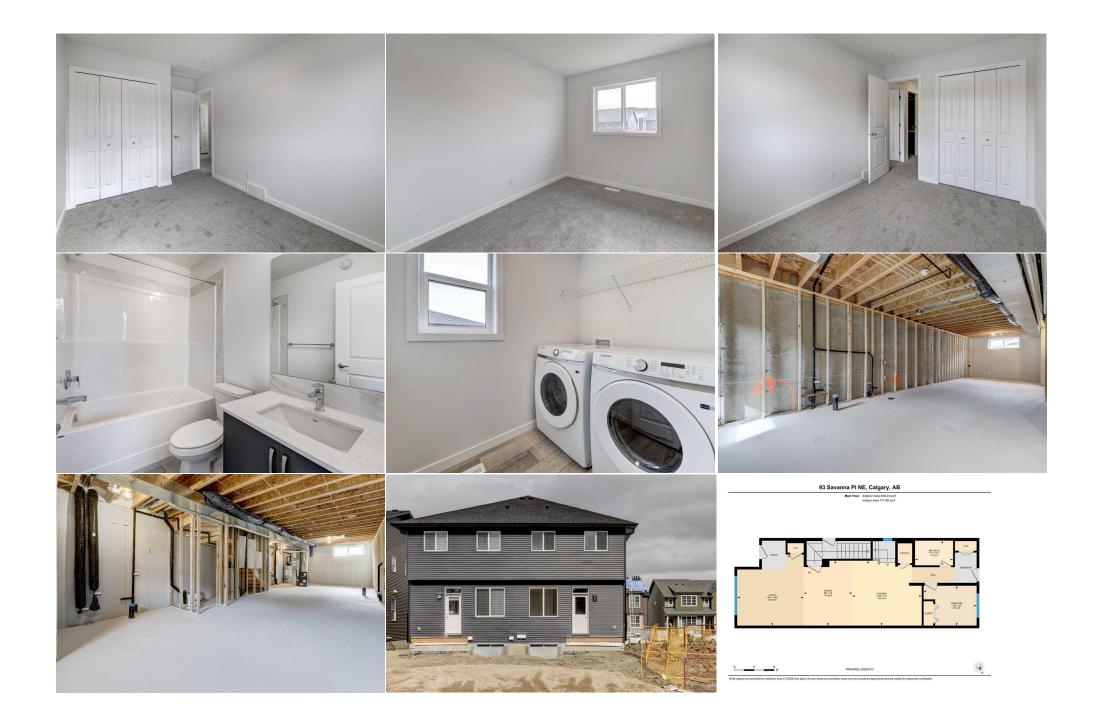

## Utilities and Features

| Roof:<br>Heating:<br>Sewer:                                                 | Asphalt Shingle<br>Forced Air,Natural Gas |                                                                                                                                                                  | Construction:<br>Wood Frame<br>Flooring:                                                              | Wood Frame                                          |                                                                                               |  |  |  |  |  |
|-----------------------------------------------------------------------------|-------------------------------------------|------------------------------------------------------------------------------------------------------------------------------------------------------------------|-------------------------------------------------------------------------------------------------------|-----------------------------------------------------|-----------------------------------------------------------------------------------------------|--|--|--|--|--|
| Ext Feat: None                                                              |                                           | - Chan Minner Dafringer                                                                                                                                          | Carpet, Vinyl Plank<br>Water Source:<br>Fnd/Bsmt:<br>Poured Concrete                                  |                                                     |                                                                                               |  |  |  |  |  |
| Kitchen Appl:<br>Int Feat:<br>Utilities:                                    | · · ·                                     | Dishwasher,Dryer,Gas Stove,Microwave,Refrigerator,Washer<br>Kitchen Island,No Animal Home,No Smoking Home,See Remarks,Stone Counters,Storage<br>Room Information |                                                                                                       |                                                     |                                                                                               |  |  |  |  |  |
| Room<br>Kitchen<br>Living Room<br>3pc Bathroom<br>4pc Ensuite ba<br>Bedroom |                                           | Dimensions<br>13`0" x 13`10"<br>14`2" x 13`4"<br>7`7" x 4`11"<br>10`9" x 5`1"<br>14`3" x 8`1"                                                                    | Room<br>Dining Room<br>Bedroom<br>Bedroom - Primary<br>Bedroom<br>4pc Bathroom<br>Legal/Tax/Financial | Level<br>Main<br>Main<br>Second<br>Second<br>Second | Dimensions<br>13`0" x 9`8"<br>8`0" x 10`7"<br>11`4" x 14`5"<br>8`6" x 10`10"<br>7`11" x 4`10" |  |  |  |  |  |

| Title:<br><b>Fee Simple</b><br>Legal Desc:      | Zoning:<br>R-Gm<br>2410106<br>Remarks                                                                                                                                                                                                                                                                                                                                                                                                                                                                                                                                                                                                                                                                                                                                                                                                                                                                                                                                                                                                                                                                                                                                                                                                                                                                                                                                                                                                                                                                                                                                                                                                                                                                                                                                                                                                                                                                                                                                                                                                                                                                                          |
|-------------------------------------------------|--------------------------------------------------------------------------------------------------------------------------------------------------------------------------------------------------------------------------------------------------------------------------------------------------------------------------------------------------------------------------------------------------------------------------------------------------------------------------------------------------------------------------------------------------------------------------------------------------------------------------------------------------------------------------------------------------------------------------------------------------------------------------------------------------------------------------------------------------------------------------------------------------------------------------------------------------------------------------------------------------------------------------------------------------------------------------------------------------------------------------------------------------------------------------------------------------------------------------------------------------------------------------------------------------------------------------------------------------------------------------------------------------------------------------------------------------------------------------------------------------------------------------------------------------------------------------------------------------------------------------------------------------------------------------------------------------------------------------------------------------------------------------------------------------------------------------------------------------------------------------------------------------------------------------------------------------------------------------------------------------------------------------------------------------------------------------------------------------------------------------------|
| Pub Rmks:<br>Inclusions:<br>Property Listed By: | Introducing the COHEN: an amazing, BRAND NEW attached home by EXCEL HOMES offering FOUR bedrooms ABOVE GRADE ! Uniquely, there is a BEDROOM ON THE MAIN FLOOR, with a full FOUR PIECE BATH just across the hall. Perfect for visitors or extended family. Nestled in the vibrant Northeast community of Savanna. Step into a life of luxury and convenience with this stunning residence, where every detail has been meticulously crafted for comfort and style. Enjoy the benefits of living in an established neighborhood that brings a plethora of amenities right to your doorstep—schools, recreational centers, shopping, dining, and transit are just a few minutes away, along with swift access to major highways. The COHEN offers a sprawling 1740 square feet of thoughtfully designed living space, perfect for both families and socialites. The open floor plan, complemented by neutral designer tones, creates a welcoming atmosphere that is both elegant and comfortable. The chef-quality kitchen stands as the heart of the home, equipped with ceiling-height cabinets, two banks of pot/pan drawers, and upgraded stainless steel appliances, including a gas range, chimney fan, and built-in microwave. The expansive engineered stone countertops, a large island with seating, and a convenient pantry make it a dream kitchen for those who love to cook and entertain. The main floor also features versatile luxury vinyl plank flooring on the main floor you'll also find a BEDROOM, AND a FULL BATHROOM. Ascend to the second level where leisure meets luxury in the large central bonus room with vaulted ceilings and pot lighting—ideal for movie nights and family gatherings. The primary bedroom is a true retreat, boasting a walk-in closet and a spa-like ensuite with stone vanity tops. Additionally, two more generously sized bedrooms provide ample space and easy access to the main bathroom. The convenience continues with a laundry room strategically located on the same floor. The possibilities extend into the undeveloped basement - SEPERATE SIDE ENTRY and roug |