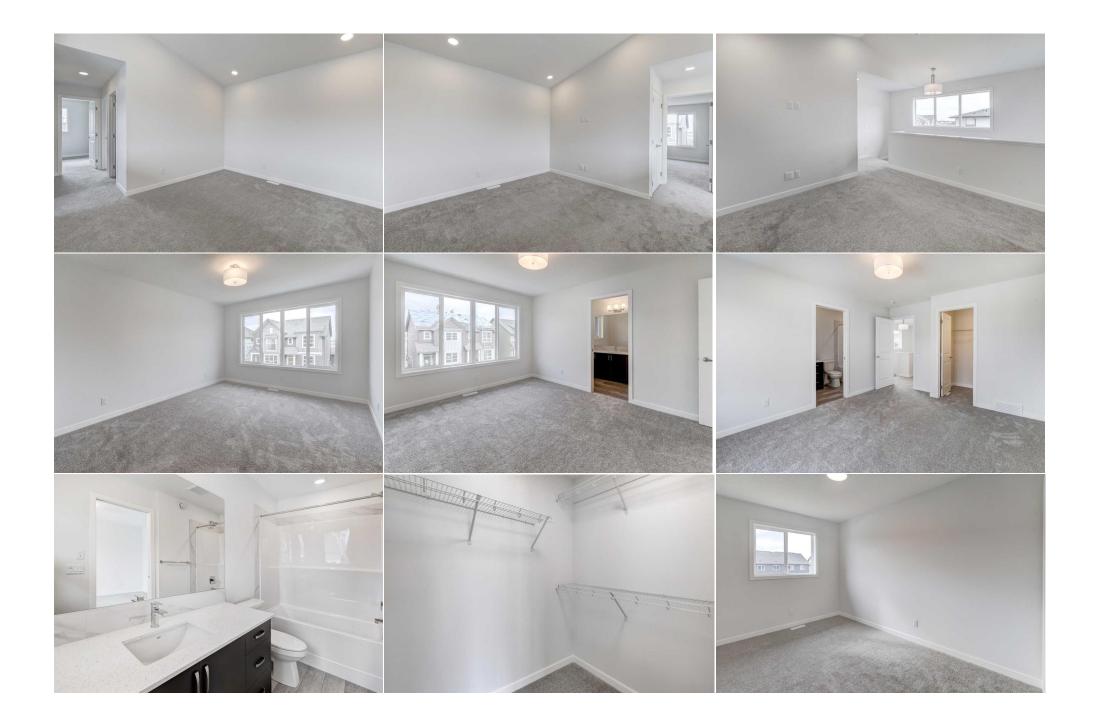

## Utilities and Features

| Roof:<br>Heating:<br>Sewer:                                                 | Asphalt Shingle<br>Forced Air,Natural Gas |                                                                                                                                                                  | Construction:<br>Wood Frame<br>Flooring:                                                              | Wood Frame                                          |                                                                                               |  |  |  |  |  |
|-----------------------------------------------------------------------------|-------------------------------------------|------------------------------------------------------------------------------------------------------------------------------------------------------------------|-------------------------------------------------------------------------------------------------------|-----------------------------------------------------|-----------------------------------------------------------------------------------------------|--|--|--|--|--|
| Ext Feat: None                                                              |                                           | - Chan Minner Dafringer                                                                                                                                          | Carpet, Vinyl Plank<br>Water Source:<br>Fnd/Bsmt:<br>Poured Concrete                                  |                                                     |                                                                                               |  |  |  |  |  |
| Kitchen Appl:<br>Int Feat:<br>Utilities:                                    | · · ·                                     | Dishwasher,Dryer,Gas Stove,Microwave,Refrigerator,Washer<br>Kitchen Island,No Animal Home,No Smoking Home,See Remarks,Stone Counters,Storage<br>Room Information |                                                                                                       |                                                     |                                                                                               |  |  |  |  |  |
| Room<br>Kitchen<br>Living Room<br>3pc Bathroom<br>4pc Ensuite ba<br>Bedroom |                                           | Dimensions<br>13`0" x 13`10"<br>14`2" x 13`4"<br>7`7" x 4`11"<br>10`9" x 5`1"<br>14`3" x 8`1"                                                                    | Room<br>Dining Room<br>Bedroom<br>Bedroom - Primary<br>Bedroom<br>4pc Bathroom<br>Legal/Tax/Financial | Level<br>Main<br>Main<br>Second<br>Second<br>Second | Dimensions<br>13`0" x 9`8"<br>8`0" x 10`7"<br>11`4" x 14`5"<br>8`6" x 10`10"<br>7`11" x 4`10" |  |  |  |  |  |

| Title:<br><b>Fee Simple</b><br>Legal Desc:      | Zoning:<br>R-Gm<br>2410106<br>Remarks                                                                                                                                                                                                                                                                                                                                                                                                                                                                                                                                                                                                                                                                                                                                                                                                                                                                                                                                                                                                                                                                                                                                                                                                                                                                                                                                                                                                                                                                                                                                                                                                                                                                                                                                                                                                                                                                                                                                                                                                                                                                                          |
|-------------------------------------------------|--------------------------------------------------------------------------------------------------------------------------------------------------------------------------------------------------------------------------------------------------------------------------------------------------------------------------------------------------------------------------------------------------------------------------------------------------------------------------------------------------------------------------------------------------------------------------------------------------------------------------------------------------------------------------------------------------------------------------------------------------------------------------------------------------------------------------------------------------------------------------------------------------------------------------------------------------------------------------------------------------------------------------------------------------------------------------------------------------------------------------------------------------------------------------------------------------------------------------------------------------------------------------------------------------------------------------------------------------------------------------------------------------------------------------------------------------------------------------------------------------------------------------------------------------------------------------------------------------------------------------------------------------------------------------------------------------------------------------------------------------------------------------------------------------------------------------------------------------------------------------------------------------------------------------------------------------------------------------------------------------------------------------------------------------------------------------------------------------------------------------------|
| Pub Rmks:<br>Inclusions:<br>Property Listed By: | Introducing the COHEN: an amazing, BRAND NEW attached home by EXCEL HOMES offering FOUR bedrooms ABOVE GRADE ! Uniquely, there is a BEDROOM ON THE MAIN FLOOR, with a full FOUR PIECE BATH just across the hall. Perfect for visitors or extended family. Nestled in the vibrant Northeast community of Savanna. Step into a life of luxury and convenience with this stunning residence, where every detail has been meticulously crafted for comfort and style. Enjoy the benefits of living in an established neighborhood that brings a plethora of amenities right to your doorstep—schools, recreational centers, shopping, dining, and transit are just a few minutes away, along with swift access to major highways. The COHEN offers a sprawling 1740 square feet of thoughtfully designed living space, perfect for both families and socialites. The open floor plan, complemented by neutral designer tones, creates a welcoming atmosphere that is both elegant and comfortable. The chef-quality kitchen stands as the heart of the home, equipped with ceiling-height cabinets, two banks of pot/pan drawers, and upgraded stainless steel appliances, including a gas range, chimney fan, and built-in microwave. The expansive engineered stone countertops, a large island with seating, and a convenient pantry make it a dream kitchen for those who love to cook and entertain. The main floor also features versatile luxury vinyl plank flooring on the main floor you'll also find a BEDROOM, AND a FULL BATHROOM. Ascend to the second level where leisure meets luxury in the large central bonus room with vaulted ceilings and pot lighting—ideal for movie nights and family gatherings. The primary bedroom is a true retreat, boasting a walk-in closet and a spa-like ensuite with stone vanity tops. Additionally, two more generously sized bedrooms provide ample space and easy access to the main bathroom. The convenience continues with a laundry room strategically located on the same floor. The possibilities extend into the undeveloped basement - SEPERATE SIDE ENTRY and roug |