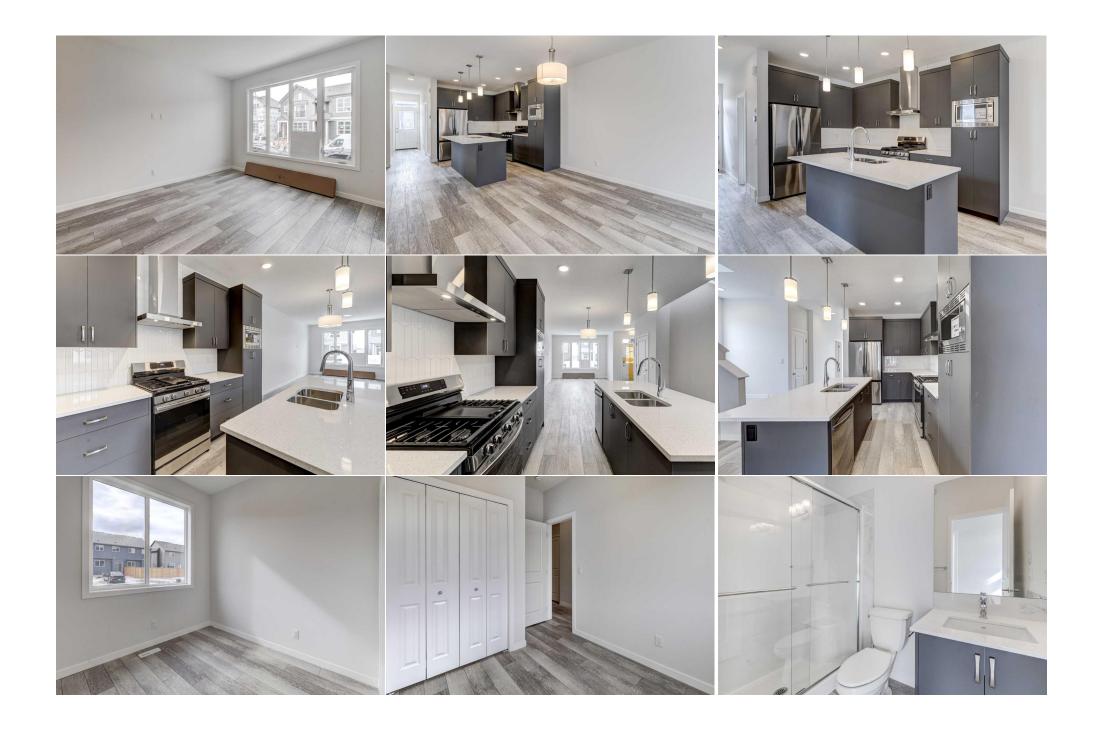

## Utilities and Features

| Roof:<br>Heating:<br>Sewer:                                                 | Asphalt Shingle<br>Forced Air,Natural Gas |                                                                                                                                                                  | Construction:<br>Wood Frame<br>Flooring:                                                              | Wood Frame                                          |                                                                                               |  |  |  |  |  |
|-----------------------------------------------------------------------------|-------------------------------------------|------------------------------------------------------------------------------------------------------------------------------------------------------------------|-------------------------------------------------------------------------------------------------------|-----------------------------------------------------|-----------------------------------------------------------------------------------------------|--|--|--|--|--|
| Ext Feat: None                                                              |                                           | - Chan Minner Dafringer                                                                                                                                          | Carpet, Vinyl Plank<br>Water Source:<br>Fnd/Bsmt:<br>Poured Concrete                                  |                                                     |                                                                                               |  |  |  |  |  |
| Kitchen Appl:<br>Int Feat:<br>Utilities:                                    | · · ·                                     | Dishwasher,Dryer,Gas Stove,Microwave,Refrigerator,Washer<br>Kitchen Island,No Animal Home,No Smoking Home,See Remarks,Stone Counters,Storage<br>Room Information |                                                                                                       |                                                     |                                                                                               |  |  |  |  |  |
| Room<br>Kitchen<br>Living Room<br>3pc Bathroom<br>4pc Ensuite ba<br>Bedroom |                                           | Dimensions<br>13`0" x 13`10"<br>14`2" x 13`4"<br>7`7" x 4`11"<br>10`9" x 5`1"<br>14`3" x 8`1"                                                                    | Room<br>Dining Room<br>Bedroom<br>Bedroom - Primary<br>Bedroom<br>4pc Bathroom<br>Legal/Tax/Financial | Level<br>Main<br>Main<br>Second<br>Second<br>Second | Dimensions<br>13`0" x 9`8"<br>8`0" x 10`7"<br>11`4" x 14`5"<br>8`6" x 10`10"<br>7`11" x 4`10" |  |  |  |  |  |

| Title:<br><b>Fee Simple</b><br>Legal Desc:      | Zoning:<br>R-Gm<br>2410106<br>Remarks                                                                                                                                                                                                                                                                                                                                                                                                                                                                                                                                                                                                                                                                                                                                                                                                                                                                                                                                                                                                                                                                                                                                                                                                                                                                                                                                                                                                                                                                                                                                                                                                                                                                                                                                                                                                                                                                                                                                                                                                                                                                                          |
|-------------------------------------------------|--------------------------------------------------------------------------------------------------------------------------------------------------------------------------------------------------------------------------------------------------------------------------------------------------------------------------------------------------------------------------------------------------------------------------------------------------------------------------------------------------------------------------------------------------------------------------------------------------------------------------------------------------------------------------------------------------------------------------------------------------------------------------------------------------------------------------------------------------------------------------------------------------------------------------------------------------------------------------------------------------------------------------------------------------------------------------------------------------------------------------------------------------------------------------------------------------------------------------------------------------------------------------------------------------------------------------------------------------------------------------------------------------------------------------------------------------------------------------------------------------------------------------------------------------------------------------------------------------------------------------------------------------------------------------------------------------------------------------------------------------------------------------------------------------------------------------------------------------------------------------------------------------------------------------------------------------------------------------------------------------------------------------------------------------------------------------------------------------------------------------------|
| Pub Rmks:<br>Inclusions:<br>Property Listed By: | Introducing the COHEN: an amazing, BRAND NEW attached home by EXCEL HOMES offering FOUR bedrooms ABOVE GRADE ! Uniquely, there is a BEDROOM ON THE MAIN FLOOR, with a full FOUR PIECE BATH just across the hall. Perfect for visitors or extended family. Nestled in the vibrant Northeast community of Savanna. Step into a life of luxury and convenience with this stunning residence, where every detail has been meticulously crafted for comfort and style. Enjoy the benefits of living in an established neighborhood that brings a plethora of amenities right to your doorstep—schools, recreational centers, shopping, dining, and transit are just a few minutes away, along with swift access to major highways. The COHEN offers a sprawling 1740 square feet of thoughtfully designed living space, perfect for both families and socialites. The open floor plan, complemented by neutral designer tones, creates a welcoming atmosphere that is both elegant and comfortable. The chef-quality kitchen stands as the heart of the home, equipped with ceiling-height cabinets, two banks of pot/pan drawers, and upgraded stainless steel appliances, including a gas range, chimney fan, and built-in microwave. The expansive engineered stone countertops, a large island with seating, and a convenient pantry make it a dream kitchen for those who love to cook and entertain. The main floor also features versatile luxury vinyl plank flooring on the main floor you'll also find a BEDROOM, AND a FULL BATHROOM. Ascend to the second level where leisure meets luxury in the large central bonus room with vaulted ceilings and pot lighting—ideal for movie nights and family gatherings. The primary bedroom is a true retreat, boasting a walk-in closet and a spa-like ensuite with stone vanity tops. Additionally, two more generously sized bedrooms provide ample space and easy access to the main bathroom. The convenience continues with a laundry room strategically located on the same floor. The possibilities extend into the undeveloped basement - SEPERATE SIDE ENTRY and roug |