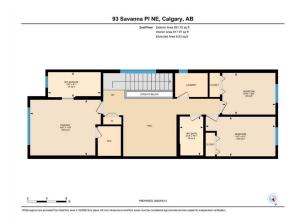

## Utilities and Features

| Roof:<br>Heating:<br>Sewer:                                                 | Asphalt Shingle<br>Forced Air,Natural Gas |                                                                                                                                                                  | Construction:<br>Wood Frame<br>Flooring:                                                              | Wood Frame                                          |                                                                                               |  |  |  |  |  |
|-----------------------------------------------------------------------------|-------------------------------------------|------------------------------------------------------------------------------------------------------------------------------------------------------------------|-------------------------------------------------------------------------------------------------------|-----------------------------------------------------|-----------------------------------------------------------------------------------------------|--|--|--|--|--|
| Ext Feat: None                                                              |                                           | - Chan Minner Dafringer                                                                                                                                          | Carpet, Vinyl Plank<br>Water Source:<br>Fnd/Bsmt:<br>Poured Concrete                                  |                                                     |                                                                                               |  |  |  |  |  |
| Kitchen Appl:<br>Int Feat:<br>Utilities:                                    | · · ·                                     | Dishwasher,Dryer,Gas Stove,Microwave,Refrigerator,Washer<br>Kitchen Island,No Animal Home,No Smoking Home,See Remarks,Stone Counters,Storage<br>Room Information |                                                                                                       |                                                     |                                                                                               |  |  |  |  |  |
| Room<br>Kitchen<br>Living Room<br>3pc Bathroom<br>4pc Ensuite ba<br>Bedroom |                                           | Dimensions<br>13`0" x 13`10"<br>14`2" x 13`4"<br>7`7" x 4`11"<br>10`9" x 5`1"<br>14`3" x 8`1"                                                                    | Room<br>Dining Room<br>Bedroom<br>Bedroom - Primary<br>Bedroom<br>4pc Bathroom<br>Legal/Tax/Financial | Level<br>Main<br>Main<br>Second<br>Second<br>Second | Dimensions<br>13`0" x 9`8"<br>8`0" x 10`7"<br>11`4" x 14`5"<br>8`6" x 10`10"<br>7`11" x 4`10" |  |  |  |  |  |