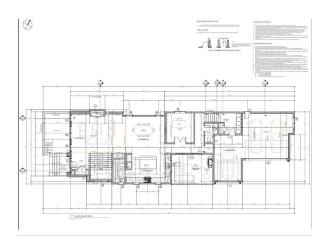

## Room Information

Level <u>Room</u> Level Dimensions Dimensions <u>Room</u> **Living Room** Main 22`0" x 17`6" **Dining Room** Main 18`6" x 16`0" Kitchen Main 20'0" x 13'0" Office Main 12`3" x 13`0" 2pc Bathroom Main 5`9" x 8`7" **Mud Room** Main 7`4" x 9`2" Laundry Second 7`6" x 13`6" **Bedroom - Primary** Second 15`10" x 13`2" 5pc Ensuite bath Second 14`6" x 11`9" **Bedroom** 11`9" x 12`8" Second

**Bedroom** Second 10`7" x 11`3" Walk-In Closet Second 11`9" x 9`6" 13'0" x 5'4" 21`10" x 16`3" 4pc Ensuite bath Second **Living Room** Basement **Game Room** Basement 18'0" x 14'9" 3pc Bathroom **Basement** 5`8" x 12`0" 20`0" x 17`10" **Bedroom Basement** 11`5" x 10`10" Flex Space **Basement** Other **Basement** 17`7" x 10`10"