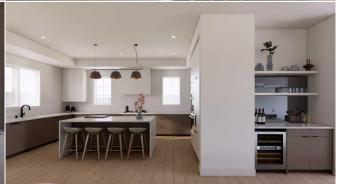

Legal/Tax/Financial

Title: Zoning: Fee Simple DC

Legal Desc: 2011437

Remarks

Pub Rmks:

Available for possession in summer 2025, don't miss the opportunity to make this exquisite home your own! Spanning 3,384 square feet above grade and over 5,300 square feet of developed space, this home is perfect for families seeking a blend of comfort, luxury, and convenience. Discover elegance and modern living in this stunning Georgian-style residence, perfectly situated in the vibrant community of Currie Barracks, just 10 minutes from downtown Calgary. This exceptional home boasts a prime corner lot facing a picturesque park, offering an idyllic setting for families and professionals alike. As you approach the property, you'll be captivated by its impressive curb appeal, enhanced by a charming courtyard and a spacious side deck, complete with a gas line for effortless barbecuing. The grand entryway welcomes you into an open-concept main floor adorned with soaring 10-foot ceilings and an abundance of natural light pouring through ample windows. Thoughtfully designed wide hallways and staircases lead you through this expansive layout, ideal for both entertaining and everyday living. The main floor features a generous home office, perfect for remote work, while the chef's kitchen is a culinary enthusiast's dream. Outfitted with built-in Fisher & Paykel appliances. including a panel-ready refrigerator and dishwasher, this kitchen also boasts a convenient pot filler, extensive pantry space, and elegant cabinetry, making meal preparation a delight. Ascend to the upper floor to find the luxurious primary suite, overlooking the serene park, featuring a super-sized ensuite bathroom and a spacious walk-in closet. This level also includes a large laundry area with a utility sink and ample storage solutions, along with two additional well-sized bedrooms that share a stylish lack and lill bathroom. The lower level is an entertainer's paradise, showcasing a massive living room, game area, and a fully-equipped bar. complemented by a versatile flex room that can serve as a gym or media space. A fourth bedroom completes this impressive floor, making it a perfect retreat for quests. The home features a fully finished three-car garage, complete with a sleek epoxy floor and fresh paint, ensuring a polished look for your vehicles. The mechanical room is also finished with an epoxy floor, adding to the overall quality and attention to detail. Thoughtful stair lighting enhances the beauty and functionality of the home, providing a warm glow as you navigate the stairways. Equipped with two air conditioning units and heated floors in both the basement and primary ensuite, this home ensures year-round comfort. Innovative technology features, including Alexa voice commands for lighting and security, indoor and outdoor speakers, and a Wi-Fi irrigation system, elevate this residence to modern luxury. Not only does this home provide unrivaled amenities, but its location is equally enticing. Close to shopping, parks, and esteemed schools from preschool to senior high. Its also close to MRU