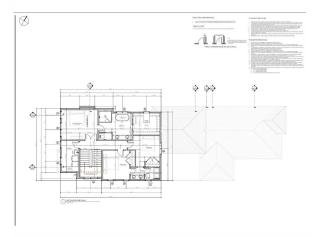

## Room Information

Level <u>Room</u> Level Dimensions Dimensions <u>Room</u> **Living Room** Main 22`0" x 17`6" **Dining Room** Main 18`6" x 16`0" Kitchen Main 20'0" x 13'0" Office Main 12`3" x 13`0" 2pc Bathroom Main 5`9" x 8`7" **Mud Room** Main 7`4" x 9`2" Laundry Second 7`6" x 13`6" **Bedroom - Primary** Second 15`10" x 13`2" 5pc Ensuite bath Second 14`6" x 11`9" **Bedroom** 11`9" x 12`8" Second

**Bedroom** Second 10`7" x 11`3" Walk-In Closet Second 11`9" x 9`6" 13'0" x 5'4" 21`10" x 16`3" 4pc Ensuite bath Second **Living Room** Basement **Game Room** Basement 18'0" x 14'9" 3pc Bathroom **Basement** 5`8" x 12`0" 20`0" x 17`10" **Bedroom Basement** 11`5" x 10`10" Flex Space **Basement** Other **Basement** 17`7" x 10`10"