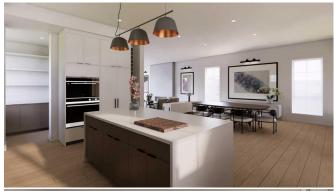

Legal/Tax/Financial

Title: Zoning: Fee Simple DC

Legal Desc: 2011437

Remarks

Pub Rmks:

Available for possession in summer 2025, don't miss the opportunity to make this exquisite home your own! Spanning 3,384 square feet above grade and over 5,300 square feet of developed space, this home is perfect for families seeking a blend of comfort, luxury, and convenience. Discover elegance and modern living in this stunning Georgian-style residence, perfectly situated in the vibrant community of Currie Barracks, just 10 minutes from downtown Calgary. This exceptional home boasts a prime corner lot facing a picturesque park, offering an idyllic setting for families and professionals alike. As you approach the property, you'll be captivated by its impressive curb appeal, enhanced by a charming courtyard and a spacious side deck, complete with a gas line for effortless barbecuing. The grand entryway welcomes you into an open-concept main floor adorned with soaring 10-foot ceilings and an abundance of natural light pouring through ample windows. Thoughtfully designed wide hallways and staircases lead you through this expansive layout, ideal for both entertaining and everyday living. The main floor features a generous home office, perfect for remote work, while the chef's kitchen is a culinary enthusiast's dream. Outfitted with built-in Fisher & Paykel appliances. including a panel-ready refrigerator and dishwasher, this kitchen also boasts a convenient pot filler, extensive pantry space, and elegant cabinetry, making meal preparation a delight. Ascend to the upper floor to find the luxurious primary suite, overlooking the serene park, featuring a super-sized ensuite bathroom and a spacious walk-in closet. This level also includes a large laundry area with a utility sink and ample storage solutions, along with two additional well-sized bedrooms that share a stylish lack and lill bathroom. The lower level is an entertainer's paradise, showcasing a massive living room, game area, and a fully-equipped bar. complemented by a versatile flex room that can serve as a gym or media space. A fourth bedroom completes this impressive floor, making it a perfect retreat for quests. The home features a fully finished three-car garage, complete with a sleek epoxy floor and fresh paint, ensuring a polished look for your vehicles. The mechanical room is also finished with an epoxy floor, adding to the overall quality and attention to detail. Thoughtful stair lighting enhances the beauty and functionality of the home, providing a warm glow as you navigate the stairways. Equipped with two air conditioning units and heated floors in both the basement and primary ensuite, this home ensures year-round comfort. Innovative technology features, including Alexa voice commands for lighting and security, indoor and outdoor speakers, and a Wi-Fi irrigation system, elevate this residence to modern luxury. Not only does this home provide unrivaled amenities, but its location is equally enticing. Close to shopping, parks, and esteemed schools from preschool to senior high. Its also close to MRU