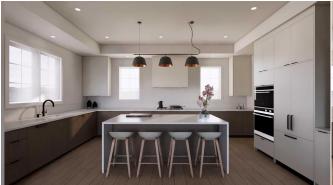

> **Poured Concrete** Bar Fridge, Built-In Freezer, Built-In Gas Range, Built-In Oven, Built-In Range, Dishwasher, Dryer, Gas Stove

Kitchen Appl: Int Feat: Bar, Central Vacuum, Closet Organizers, Dry Bar, Kitchen Island, Open Floorplan, Pantry, Walk-In Closet(s), Wired for Data

Legal/Tax/Financial

Title: Zoning: Fee Simple DC

Legal Desc: 2011437

Remarks

Pub Rmks:

Available for possession in summer 2025, don't miss the opportunity to make this exquisite home your own! Spanning 3,384 square feet above grade and over 5,300 square feet of developed space, this home is perfect for families seeking a blend of comfort, luxury, and convenience. Discover elegance and modern living in this stunning Georgian-style residence, perfectly situated in the vibrant community of Currie Barracks, just 10 minutes from downtown Calgary. This exceptional home boasts a prime corner lot facing a picturesque park, offering an idyllic setting for families and professionals alike. As you approach the property, you'll be captivated by its impressive curb appeal, enhanced by a charming courtyard and a spacious side deck, complete with a gas line for effortless barbecuing. The grand entryway welcomes you into an open-concept main floor adorned with soaring 10-foot ceilings and an abundance of natural light pouring through ample windows. Thoughtfully designed wide hallways and staircases lead you through this expansive layout, ideal for both entertaining and everyday living. The main floor features a generous home office, perfect for remote work, while the chef's kitchen is a culinary enthusiast's dream. Outfitted with built-in Fisher & Paykel appliances. including a panel-ready refrigerator and dishwasher, this kitchen also boasts a convenient pot filler, extensive pantry space, and elegant cabinetry, making meal preparation a delight. Ascend to the upper floor to find the luxurious primary suite, overlooking the serene park, featuring a super-sized ensuite bathroom and a spacious walk-in closet. This level also includes a large laundry area with a utility sink and ample storage solutions, along with two additional well-sized bedrooms that share a stylish lack and lill bathroom. The lower level is an entertainer's paradise, showcasing a massive living room, game area, and a fully-equipped bar. complemented by a versatile flex room that can serve as a gym or media space. A fourth bedroom completes this impressive floor, making it a perfect retreat for quests. The home features a fully finished three-car garage, complete with a sleek epoxy floor and fresh paint, ensuring a polished look for your vehicles. The mechanical room is also finished with an epoxy floor, adding to the overall quality and attention to detail. Thoughtful stair lighting enhances the beauty and functionality of the home, providing a warm glow as you navigate the stairways. Equipped with two air conditioning units and heated floors in both the basement and primary ensuite, this home ensures year-round comfort. Innovative technology features, including Alexa voice commands for lighting and security, indoor and outdoor speakers, and a Wi-Fi irrigation system, elevate this residence to modern luxury. Not only does this home provide unrivaled amenities, but its location is equally enticing. Close to shopping, parks, and esteemed schools from preschool to senior high. Its also close to MRU