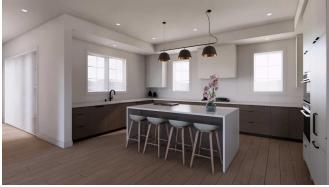

> **Poured Concrete** Bar Fridge, Built-In Freezer, Built-In Gas Range, Built-In Oven, Built-In Range, Dishwasher, Dryer, Gas Stove

Kitchen Appl: Int Feat: Bar, Central Vacuum, Closet Organizers, Dry Bar, Kitchen Island, Open Floorplan, Pantry, Walk-In Closet(s), Wired for Data

Legal/Tax/Financial

Title: Zoning: Fee Simple DC

Legal Desc: 2011437

Remarks

Pub Rmks:

Available for possession in summer 2025, don't miss the opportunity to make this exquisite home your own! Spanning 3,384 square feet above grade and over 5,300 square feet of developed space, this home is perfect for families seeking a blend of comfort, luxury, and convenience. Discover elegance and modern living in this stunning Georgian-style residence, perfectly situated in the vibrant community of Currie Barracks, just 10 minutes from downtown Calgary. This exceptional home boasts a prime corner lot facing a picturesque park, offering an idyllic setting for families and professionals alike. As you approach the property, you'll be captivated by its impressive curb appeal, enhanced by a charming courtyard and a spacious side deck, complete with a gas line for effortless barbecuing. The grand entryway welcomes you into an open-concept main floor adorned with soaring 10-foot ceilings and an abundance of natural light pouring through ample windows. Thoughtfully designed wide hallways and staircases lead you through this expansive layout, ideal for both entertaining and everyday living. The main floor features a generous home office, perfect for remote work, while the chef's kitchen is a culinary enthusiast's dream. Outfitted with built-in Fisher & Paykel appliances. including a panel-ready refrigerator and dishwasher, this kitchen also boasts a convenient pot filler, extensive pantry space, and elegant cabinetry, making meal preparation a delight. Ascend to the upper floor to find the luxurious primary suite, overlooking the serene park, featuring a super-sized ensuite bathroom and a spacious walk-in closet. This level also includes a large laundry area with a utility sink and ample storage solutions, along with two additional well-sized bedrooms that share a stylish lack and lill bathroom. The lower level is an entertainer's paradise, showcasing a massive living room, game area, and a fully-equipped bar. complemented by a versatile flex room that can serve as a gym or media space. A fourth bedroom completes this impressive floor, making it a perfect retreat for quests. The home features a fully finished three-car garage, complete with a sleek epoxy floor and fresh paint, ensuring a polished look for your vehicles. The mechanical room is also finished with an epoxy floor, adding to the overall quality and attention to detail. Thoughtful stair lighting enhances the beauty and functionality of the home, providing a warm glow as you navigate the stairways. Equipped with two air conditioning units and heated floors in both the basement and primary ensuite, this home ensures year-round comfort. Innovative technology features, including Alexa voice commands for lighting and security, indoor and outdoor speakers, and a Wi-Fi irrigation system, elevate this residence to modern luxury. Not only does this home provide unrivaled amenities, but its location is equally enticing. Close to shopping, parks, and esteemed schools from preschool to senior high. Its also close to MRU