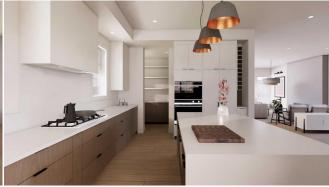

Legal/Tax/Financial

Title: Zoning: Fee Simple DC

Legal Desc: 2011437

Remarks

Pub Rmks:

Available for possession in summer 2025, don't miss the opportunity to make this exquisite home your own! Spanning 3,384 square feet above grade and over 5,300 square feet of developed space, this home is perfect for families seeking a blend of comfort, luxury, and convenience. Discover elegance and modern living in this stunning Georgian-style residence, perfectly situated in the vibrant community of Currie Barracks, just 10 minutes from downtown Calgary. This exceptional home boasts a prime corner lot facing a picturesque park, offering an idyllic setting for families and professionals alike. As you approach the property, you'll be captivated by its impressive curb appeal, enhanced by a charming courtyard and a spacious side deck, complete with a gas line for effortless barbecuing. The grand entryway welcomes you into an open-concept main floor adorned with soaring 10-foot ceilings and an abundance of natural light pouring through ample windows. Thoughtfully designed wide hallways and staircases lead you through this expansive layout, ideal for both entertaining and everyday living. The main floor features a generous home office, perfect for remote work, while the chef's kitchen is a culinary enthusiast's dream. Outfitted with built-in Fisher & Paykel appliances. including a panel-ready refrigerator and dishwasher, this kitchen also boasts a convenient pot filler, extensive pantry space, and elegant cabinetry, making meal preparation a delight. Ascend to the upper floor to find the luxurious primary suite, overlooking the serene park, featuring a super-sized ensuite bathroom and a spacious walk-in closet. This level also includes a large laundry area with a utility sink and ample storage solutions, along with two additional well-sized bedrooms that share a stylish lack and lill bathroom. The lower level is an entertainer's paradise, showcasing a massive living room, game area, and a fully-equipped bar. complemented by a versatile flex room that can serve as a gym or media space. A fourth bedroom completes this impressive floor, making it a perfect retreat for quests. The home features a fully finished three-car garage, complete with a sleek epoxy floor and fresh paint, ensuring a polished look for your vehicles. The mechanical room is also finished with an epoxy floor, adding to the overall quality and attention to detail. Thoughtful stair lighting enhances the beauty and functionality of the home, providing a warm glow as you navigate the stairways. Equipped with two air conditioning units and heated floors in both the basement and primary ensuite, this home ensures year-round comfort. Innovative technology features, including Alexa voice commands for lighting and security, indoor and outdoor speakers, and a Wi-Fi irrigation system, elevate this residence to modern luxury. Not only does this home provide unrivaled amenities, but its location is equally enticing. Close to shopping, parks, and esteemed schools from preschool to senior high. Its also close to MRU