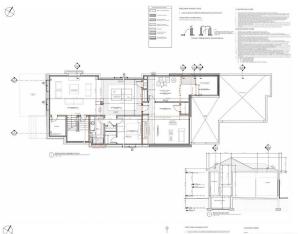

## Room Information

Level <u>Room</u> Level Dimensions Dimensions <u>Room</u> **Living Room** Main 22`0" x 17`6" **Dining Room** Main 18`6" x 16`0" Kitchen Main 20'0" x 13'0" Office Main 12`3" x 13`0" 2pc Bathroom Main 5`9" x 8`7" **Mud Room** Main 7`4" x 9`2" Laundry Second 7`6" x 13`6" **Bedroom - Primary** Second 15`10" x 13`2" 5pc Ensuite bath Second 14`6" x 11`9" **Bedroom** 11`9" x 12`8" Second

**Bedroom** Second 10`7" x 11`3" Walk-In Closet Second 11`9" x 9`6" 13'0" x 5'4" 21`10" x 16`3" 4pc Ensuite bath Second **Living Room** Basement **Game Room** Basement 18'0" x 14'9" 3pc Bathroom **Basement** 5`8" x 12`0" 20`0" x 17`10" **Bedroom Basement** 11`5" x 10`10" Flex Space **Basement** Other **Basement** 17`7" x 10`10"