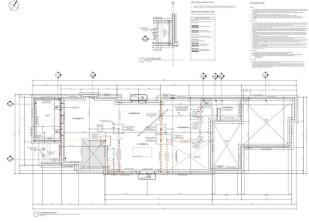

## Room Information

Level <u>Room</u> Level Dimensions Dimensions <u>Room</u> **Living Room** Main 22`0" x 17`6" **Dining Room** Main 18`6" x 16`0" Kitchen Main 20'0" x 13'0" Office Main 12`3" x 13`0" 2pc Bathroom Main 5`9" x 8`7" **Mud Room** Main 7`4" x 9`2" Laundry Second 7`6" x 13`6" **Bedroom - Primary** Second 15`10" x 13`2" 5pc Ensuite bath Second 14`6" x 11`9" **Bedroom** 11`9" x 12`8" Second

**Bedroom** Second 10`7" x 11`3" Walk-In Closet Second 11`9" x 9`6" 13'0" x 5'4" 21`10" x 16`3" 4pc Ensuite bath Second **Living Room** Basement **Game Room** Basement 18'0" x 14'9" 3pc Bathroom **Basement** 5`8" x 12`0" 20`0" x 17`10" **Bedroom Basement** 11`5" x 10`10" Flex Space **Basement** Other **Basement** 17`7" x 10`10"