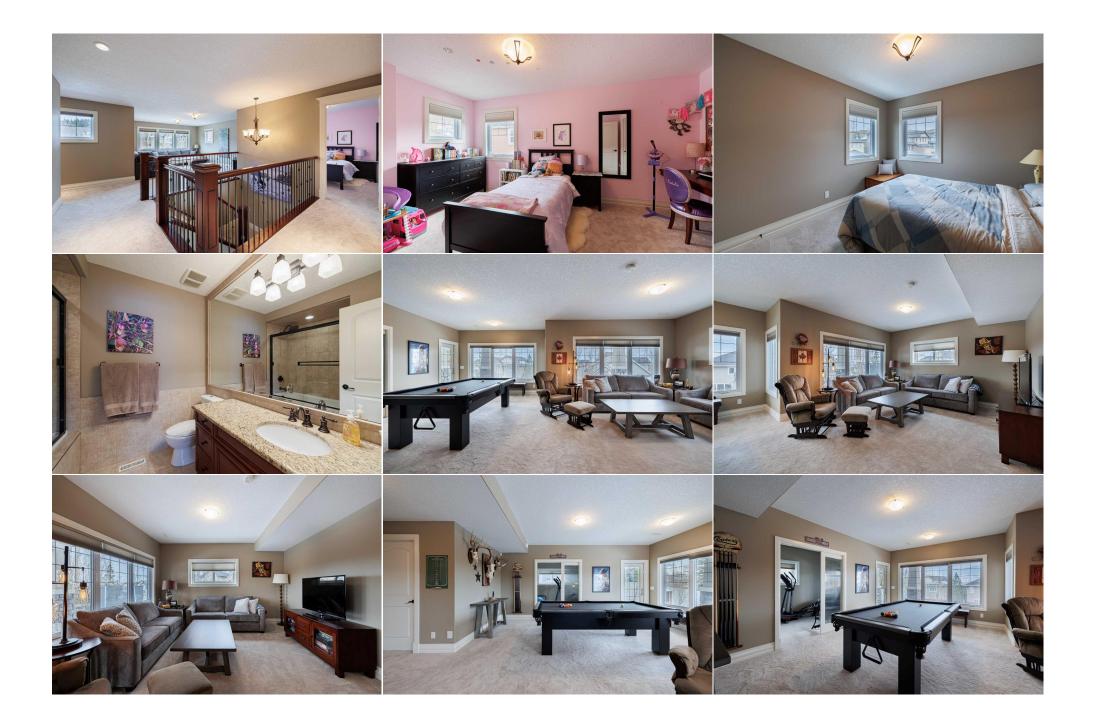

luxurious upgrades throughout. With a professionally landscaped west-facing backyard, an oversized triple-car garage, and impeccable craftsmanship, this home is a true masterpiece. As you approach, the impressive curb appeal is immediately evident, highlighted by a Rundle rock retaining wall and meticulous front-yard landscaping. The exposed aggregate driveway and no-maintenance stucco exterior, ensures lasting beauty. Step inside to discover a bright and airy layout, enhanced by fresh paint, new high-end carpet, and rich hickory hardwood floors that have been sanded in place for a seamless finish. The heart of the home is the gourmet kitchen, featuring high-end SubZero and Thermador appliances, a gas range cooktop, garburator, a porcelain farmhouse sink, and elegant solid maple cabinetry with upgraded soft-close mechanisms. Granite countertops and a spacious island provide both functionality and beauty, while ceiling-height cabinets offer ample storage. Open to the dining area, this space is bathed in natural light and offers direct access to an expansive back deck, where built-in speakers set the perfect ambiance while enjoying the spectacular mountain views. The adjacent living room is a warm and inviting space, anchored by a stunning triple-sided fireplace that also serves the eating nook. Large windows frame picturesque views, while the seamless flow between the kitchen and living area creates an ideal space for gatherings. A sophisticated front office with classic wainscoting provides the perfect work-from-home setup. Upstairs, a grand bonus room greets you with a built-in bookcases. The primary retreat is complete with a spa-like ensuite featuring in-floor heating, dual granite vanities, an oversized rain shower, and a jetted soaker tub. The expansive walk-in closet is thoughtfully designed with custom cabinetry and racking. Additional upstairs bedrooms benefit from soundinsulated walls. The walkout basement extends the home's living space with a generous recreation area that opens onto a lower-level patio and the beautifully landscaped backyard. Mature trees, shrubs and a cozy fire pit create an enchanting outdoor oasis. A den space offers versatility for an additional office or home gym, while a spacious bedroom and 3-piece bathroom provide convenience for guests or extended family. High-efficiency furnaces, double hot water tanks, a water softener, and in-floor heating ensure optimal comfort year-round. Additional features include Hunter Douglas blinds throughout and a central vacuum system. The oversized triple garage provides ample space for vehicles and storage, while the in-ground irrigation system keeps the vard pristine. Situated just minutes from downtown and with easy access to the mountains, this Crestmont estate home seamlessly blends luxury, comfort, and practicality. Mounted wall TV's (x2), Alarm system, Garage openers (x2), Garage controls (x4), Garage heater **RE/MAX First** 