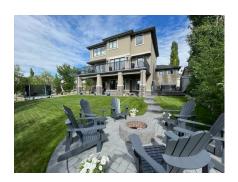

luxurious upgrades throughout. With a professionally landscaped west-facing backyard, an oversized triple-car garage, and impeccable craftsmanship, this home is a true masterpiece. As you approach, the impressive curb appeal is immediately evident, highlighted by a Rundle rock retaining wall and meticulous front-yard landscaping. The exposed aggregate driveway and no-maintenance stucco exterior, ensures lasting beauty. Step inside to discover a bright and airy layout, enhanced by fresh paint, new high-end carpet, and rich hickory hardwood floors that have been sanded in place for a seamless finish. The heart of the home is the gourmet kitchen, featuring high-end SubZero and Thermador appliances, a gas range cooktop, garburator, a porcelain farmhouse sink, and elegant solid maple cabinetry with upgraded soft-close mechanisms. Granite countertops and a spacious island provide both functionality and beauty, while ceiling-height cabinets offer ample storage. Open to the dining area, this space is bathed in natural light and offers direct access to an expansive back deck, where built-in speakers set the perfect ambiance while enjoying the spectacular mountain views. The adjacent living room is a warm and inviting space, anchored by a stunning triple-sided fireplace that also serves the eating nook. Large windows frame picturesque views, while the seamless flow between the kitchen and living area creates an ideal space for gatherings. A sophisticated front office with classic wainscoting provides the perfect work-from-home setup. Upstairs, a grand bonus room greets you with a built-in bookcases. The primary retreat is complete with a spa-like ensuite featuring in-floor heating, dual granite vanities, an oversized rain shower, and a jetted soaker tub. The expansive walk-in closet is thoughtfully designed with custom cabinetry and racking. Additional upstairs bedrooms benefit from soundinsulated walls. The walkout basement extends the home's living space with a generous recreation area that opens onto a lower-level patio and the beautifully landscaped backyard. Mature trees, shrubs and a cozy fire pit create an enchanting outdoor oasis. A den space offers versatility for an additional office or home gym, while a spacious bedroom and 3-piece bathroom provide convenience for guests or extended family. High-efficiency furnaces, double hot water tanks, a water softener, and in-floor heating ensure optimal comfort year-round. Additional features include Hunter Douglas blinds throughout and a central vacuum system. The oversized triple garage provides ample space for vehicles and storage, while the in-ground irrigation system keeps the vard pristine. Situated just minutes from downtown and with easy access to the mountains, this Crestmont estate home seamlessly blends luxury, comfort, and practicality. Mounted wall TV's (x2), Alarm system, Garage openers (x2), Garage controls (x4), Garage heater **RE/MAX First** 