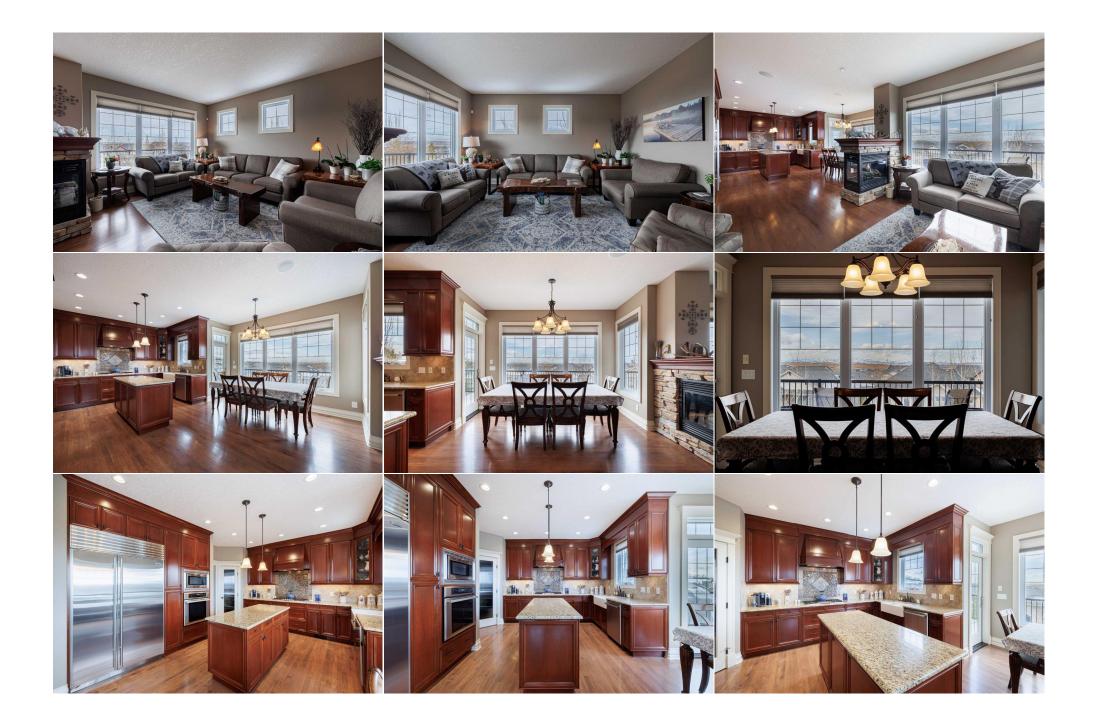

luxurious upgrades throughout. With a professionally landscaped west-facing backyard, an oversized triple-car garage, and impeccable craftsmanship, this home is a true masterpiece. As you approach, the impressive curb appeal is immediately evident, highlighted by a Rundle rock retaining wall and meticulous front-yard landscaping. The exposed aggregate driveway and no-maintenance stucco exterior, ensures lasting beauty. Step inside to discover a bright and airy layout, enhanced by fresh paint, new high-end carpet, and rich hickory hardwood floors that have been sanded in place for a seamless finish. The heart of the home is the gourmet kitchen, featuring high-end SubZero and Thermador appliances, a gas range cooktop, garburator, a porcelain farmhouse sink, and elegant solid maple cabinetry with upgraded soft-close mechanisms. Granite countertops and a spacious island provide both functionality and beauty, while ceiling-height cabinets offer ample storage. Open to the dining area, this space is bathed in natural light and offers direct access to an expansive back deck, where built-in speakers set the perfect ambiance while enjoying the spectacular mountain views. The adjacent living room is a warm and inviting space, anchored by a stunning triple-sided fireplace that also serves the eating nook. Large windows frame picturesque views, while the seamless flow between the kitchen and living area creates an ideal space for gatherings. A sophisticated front office with classic wainscoting provides the perfect work-from-home setup. Upstairs, a grand bonus room greets you with a built-in bookcases. The primary retreat is complete with a spa-like ensuite featuring in-floor heating, dual granite vanities, an oversized rain shower, and a jetted soaker tub. The expansive walk-in closet is thoughtfully designed with custom cabinetry and racking. Additional upstairs bedrooms benefit from soundinsulated walls. The walkout basement extends the home's living space with a generous recreation area that opens onto a lower-level patio and the beautifully landscaped backyard. Mature trees, shrubs and a cozy fire pit create an enchanting outdoor oasis. A den space offers versatility for an additional office or home gym, while a spacious bedroom and 3-piece bathroom provide convenience for guests or extended family. High-efficiency furnaces, double hot water tanks, a water softener, and in-floor heating ensure optimal comfort year-round. Additional features include Hunter Douglas blinds throughout and a central vacuum system. The oversized triple garage provides ample space for vehicles and storage, while the in-ground irrigation system keeps the vard pristine. Situated just minutes from downtown and with easy access to the mountains, this Crestmont estate home seamlessly blends luxury, comfort, and practicality. Mounted wall TV's (x2), Alarm system, Garage openers (x2), Garage controls (x4), Garage heater **RE/MAX First** 