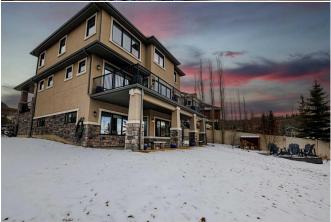

luxurious upgrades throughout. With a professionally landscaped west-facing backyard, an oversized triple-car garage, and impeccable craftsmanship, this home is a true masterpiece. As you approach, the impressive curb appeal is immediately evident, highlighted by a Rundle rock retaining wall and meticulous front-yard landscaping. The exposed aggregate driveway and no-maintenance stucco exterior, ensures lasting beauty. Step inside to discover a bright and airy layout, enhanced by fresh paint, new high-end carpet, and rich hickory hardwood floors that have been sanded in place for a seamless finish. The heart of the home is the gourmet kitchen, featuring high-end SubZero and Thermador appliances, a gas range cooktop, garburator, a porcelain farmhouse sink, and elegant solid maple cabinetry with upgraded soft-close mechanisms. Granite countertops and a spacious island provide both functionality and beauty, while ceiling-height cabinets offer ample storage. Open to the dining area, this space is bathed in natural light and offers direct access to an expansive back deck, where built-in speakers set the perfect ambiance while enjoying the spectacular mountain views. The adjacent living room is a warm and inviting space, anchored by a stunning triple-sided fireplace that also serves the eating nook. Large windows frame picturesque views, while the seamless flow between the kitchen and living area creates an ideal space for gatherings. A sophisticated front office with classic wainscoting provides the perfect work-from-home setup. Upstairs, a grand bonus room greets you with a built-in bookcases. The primary retreat is complete with a spa-like ensuite featuring in-floor heating, dual granite vanities, an oversized rain shower, and a jetted soaker tub. The expansive walk-in closet is thoughtfully designed with custom cabinetry and racking. Additional upstairs bedrooms benefit from soundinsulated walls. The walkout basement extends the home's living space with a generous recreation area that opens onto a lower-level patio and the beautifully landscaped backyard. Mature trees, shrubs and a cozy fire pit create an enchanting outdoor oasis. A den space offers versatility for an additional office or home gym, while a spacious bedroom and 3-piece bathroom provide convenience for guests or extended family. High-efficiency furnaces, double hot water tanks, a water softener, and in-floor heating ensure optimal comfort year-round. Additional features include Hunter Douglas blinds throughout and a central vacuum system. The oversized triple garage provides ample space for vehicles and storage, while the in-ground irrigation system keeps the vard pristine. Situated just minutes from downtown and with easy access to the mountains, this Crestmont estate home seamlessly blends luxury, comfort, and practicality. Mounted wall TV's (x2), Alarm system, Garage openers (x2), Garage controls (x4), Garage heater **RE/MAX First** 