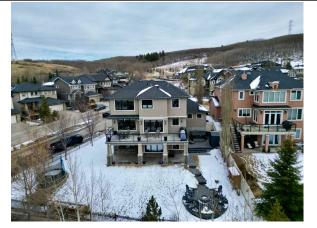

luxurious upgrades throughout. With a professionally landscaped west-facing backyard, an oversized triple-car garage, and impeccable craftsmanship, this home is a true masterpiece. As you approach, the impressive curb appeal is immediately evident, highlighted by a Rundle rock retaining wall and meticulous front-yard landscaping. The exposed aggregate driveway and no-maintenance stucco exterior, ensures lasting beauty. Step inside to discover a bright and airy layout, enhanced by fresh paint, new high-end carpet, and rich hickory hardwood floors that have been sanded in place for a seamless finish. The heart of the home is the gourmet kitchen, featuring high-end SubZero and Thermador appliances, a gas range cooktop, garburator, a porcelain farmhouse sink, and elegant solid maple cabinetry with upgraded soft-close mechanisms. Granite countertops and a spacious island provide both functionality and beauty, while ceiling-height cabinets offer ample storage. Open to the dining area, this space is bathed in natural light and offers direct access to an expansive back deck, where built-in speakers set the perfect ambiance while enjoying the spectacular mountain views. The adjacent living room is a warm and inviting space, anchored by a stunning triple-sided fireplace that also serves the eating nook. Large windows frame picturesque views, while the seamless flow between the kitchen and living area creates an ideal space for gatherings. A sophisticated front office with classic wainscoting provides the perfect work-from-home setup. Upstairs, a grand bonus room greets you with a built-in bookcases. The primary retreat is complete with a spa-like ensuite featuring in-floor heating, dual granite vanities, an oversized rain shower, and a jetted soaker tub. The expansive walk-in closet is thoughtfully designed with custom cabinetry and racking. Additional upstairs bedrooms benefit from soundinsulated walls. The walkout basement extends the home's living space with a generous recreation area that opens onto a lower-level patio and the beautifully landscaped backyard. Mature trees, shrubs and a cozy fire pit create an enchanting outdoor oasis. A den space offers versatility for an additional office or home gym, while a spacious bedroom and 3-piece bathroom provide convenience for guests or extended family. High-efficiency furnaces, double hot water tanks, a water softener, and in-floor heating ensure optimal comfort year-round. Additional features include Hunter Douglas blinds throughout and a central vacuum system. The oversized triple garage provides ample space for vehicles and storage, while the in-ground irrigation system keeps the vard pristine. Situated just minutes from downtown and with easy access to the mountains, this Crestmont estate home seamlessly blends luxury, comfort, and practicality. Mounted wall TV's (x2), Alarm system, Garage openers (x2), Garage controls (x4), Garage heater **RE/MAX First** 