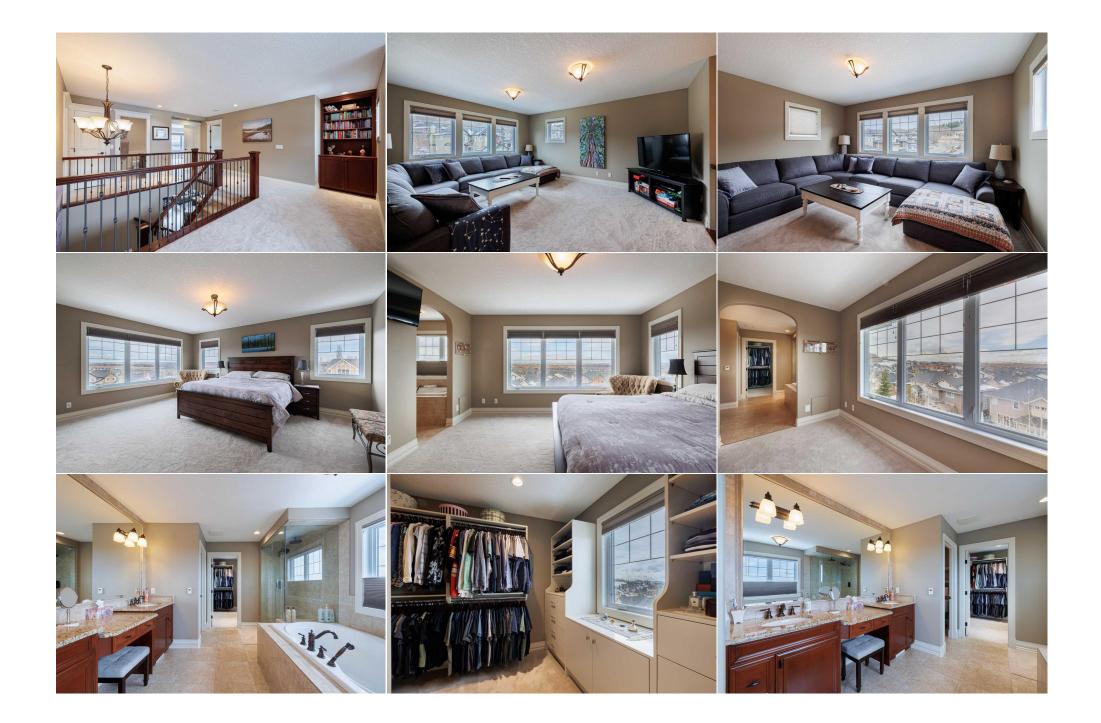

luxurious upgrades throughout. With a professionally landscaped west-facing backyard, an oversized triple-car garage, and impeccable craftsmanship, this home is a true masterpiece. As you approach, the impressive curb appeal is immediately evident, highlighted by a Rundle rock retaining wall and meticulous front-yard landscaping. The exposed aggregate driveway and no-maintenance stucco exterior, ensures lasting beauty. Step inside to discover a bright and airy layout, enhanced by fresh paint, new high-end carpet, and rich hickory hardwood floors that have been sanded in place for a seamless finish. The heart of the home is the gourmet kitchen, featuring high-end SubZero and Thermador appliances, a gas range cooktop, garburator, a porcelain farmhouse sink, and elegant solid maple cabinetry with upgraded soft-close mechanisms. Granite countertops and a spacious island provide both functionality and beauty, while ceiling-height cabinets offer ample storage. Open to the dining area, this space is bathed in natural light and offers direct access to an expansive back deck, where built-in speakers set the perfect ambiance while enjoying the spectacular mountain views. The adjacent living room is a warm and inviting space, anchored by a stunning triple-sided fireplace that also serves the eating nook. Large windows frame picturesque views, while the seamless flow between the kitchen and living area creates an ideal space for gatherings. A sophisticated front office with classic wainscoting provides the perfect work-from-home setup. Upstairs, a grand bonus room greets you with a built-in bookcases. The primary retreat is complete with a spa-like ensuite featuring in-floor heating, dual granite vanities, an oversized rain shower, and a jetted soaker tub. The expansive walk-in closet is thoughtfully designed with custom cabinetry and racking. Additional upstairs bedrooms benefit from soundinsulated walls. The walkout basement extends the home's living space with a generous recreation area that opens onto a lower-level patio and the beautifully landscaped backyard. Mature trees, shrubs and a cozy fire pit create an enchanting outdoor oasis. A den space offers versatility for an additional office or home gym, while a spacious bedroom and 3-piece bathroom provide convenience for guests or extended family. High-efficiency furnaces, double hot water tanks, a water softener, and in-floor heating ensure optimal comfort year-round. Additional features include Hunter Douglas blinds throughout and a central vacuum system. The oversized triple garage provides ample space for vehicles and storage, while the in-ground irrigation system keeps the vard pristine. Situated just minutes from downtown and with easy access to the mountains, this Crestmont estate home seamlessly blends luxury, comfort, and practicality. Mounted wall TV's (x2), Alarm system, Garage openers (x2), Garage controls (x4), Garage heater **RE/MAX First** 