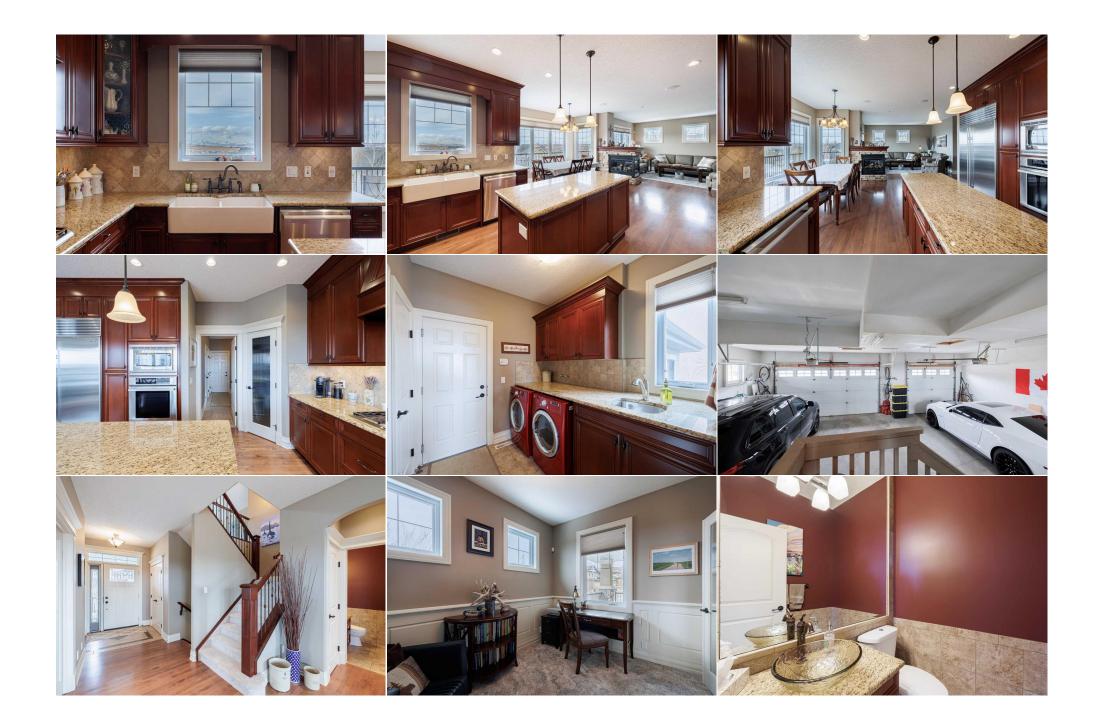

luxurious upgrades throughout. With a professionally landscaped west-facing backyard, an oversized triple-car garage, and impeccable craftsmanship, this home is a true masterpiece. As you approach, the impressive curb appeal is immediately evident, highlighted by a Rundle rock retaining wall and meticulous front-yard landscaping. The exposed aggregate driveway and no-maintenance stucco exterior, ensures lasting beauty. Step inside to discover a bright and airy layout, enhanced by fresh paint, new high-end carpet, and rich hickory hardwood floors that have been sanded in place for a seamless finish. The heart of the home is the gourmet kitchen, featuring high-end SubZero and Thermador appliances, a gas range cooktop, garburator, a porcelain farmhouse sink, and elegant solid maple cabinetry with upgraded soft-close mechanisms. Granite countertops and a spacious island provide both functionality and beauty, while ceiling-height cabinets offer ample storage. Open to the dining area, this space is bathed in natural light and offers direct access to an expansive back deck, where built-in speakers set the perfect ambiance while enjoying the spectacular mountain views. The adjacent living room is a warm and inviting space, anchored by a stunning triple-sided fireplace that also serves the eating nook. Large windows frame picturesque views, while the seamless flow between the kitchen and living area creates an ideal space for gatherings. A sophisticated front office with classic wainscoting provides the perfect work-from-home setup. Upstairs, a grand bonus room greets you with a built-in bookcases. The primary retreat is complete with a spa-like ensuite featuring in-floor heating, dual granite vanities, an oversized rain shower, and a jetted soaker tub. The expansive walk-in closet is thoughtfully designed with custom cabinetry and racking. Additional upstairs bedrooms benefit from soundinsulated walls. The walkout basement extends the home's living space with a generous recreation area that opens onto a lower-level patio and the beautifully landscaped backyard. Mature trees, shrubs and a cozy fire pit create an enchanting outdoor oasis. A den space offers versatility for an additional office or home gym, while a spacious bedroom and 3-piece bathroom provide convenience for guests or extended family. High-efficiency furnaces, double hot water tanks, a water softener, and in-floor heating ensure optimal comfort year-round. Additional features include Hunter Douglas blinds throughout and a central vacuum system. The oversized triple garage provides ample space for vehicles and storage, while the in-ground irrigation system keeps the vard pristine. Situated just minutes from downtown and with easy access to the mountains, this Crestmont estate home seamlessly blends luxury, comfort, and practicality. Mounted wall TV's (x2), Alarm system, Garage openers (x2), Garage controls (x4), Garage heater **RE/MAX First** 