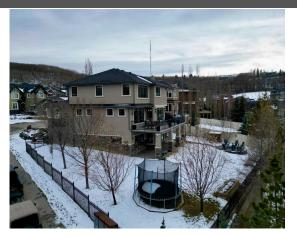

luxurious upgrades throughout. With a professionally landscaped west-facing backyard, an oversized triple-car garage, and impeccable craftsmanship, this home is a true masterpiece. As you approach, the impressive curb appeal is immediately evident, highlighted by a Rundle rock retaining wall and meticulous front-yard landscaping. The exposed aggregate driveway and no-maintenance stucco exterior, ensures lasting beauty. Step inside to discover a bright and airy layout, enhanced by fresh paint, new high-end carpet, and rich hickory hardwood floors that have been sanded in place for a seamless finish. The heart of the home is the gourmet kitchen, featuring high-end SubZero and Thermador appliances, a gas range cooktop, garburator, a porcelain farmhouse sink, and elegant solid maple cabinetry with upgraded soft-close mechanisms. Granite countertops and a spacious island provide both functionality and beauty, while ceiling-height cabinets offer ample storage. Open to the dining area, this space is bathed in natural light and offers direct access to an expansive back deck, where built-in speakers set the perfect ambiance while enjoying the spectacular mountain views. The adjacent living room is a warm and inviting space, anchored by a stunning triple-sided fireplace that also serves the eating nook. Large windows frame picturesque views, while the seamless flow between the kitchen and living area creates an ideal space for gatherings. A sophisticated front office with classic wainscoting provides the perfect work-from-home setup. Upstairs, a grand bonus room greets you with a built-in bookcases. The primary retreat is complete with a spa-like ensuite featuring in-floor heating, dual granite vanities, an oversized rain shower, and a jetted soaker tub. The expansive walk-in closet is thoughtfully designed with custom cabinetry and racking. Additional upstairs bedrooms benefit from soundinsulated walls. The walkout basement extends the home's living space with a generous recreation area that opens onto a lower-level patio and the beautifully landscaped backyard. Mature trees, shrubs and a cozy fire pit create an enchanting outdoor oasis. A den space offers versatility for an additional office or home gym, while a spacious bedroom and 3-piece bathroom provide convenience for guests or extended family. High-efficiency furnaces, double hot water tanks, a water softener, and in-floor heating ensure optimal comfort year-round. Additional features include Hunter Douglas blinds throughout and a central vacuum system. The oversized triple garage provides ample space for vehicles and storage, while the in-ground irrigation system keeps the vard pristine. Situated just minutes from downtown and with easy access to the mountains, this Crestmont estate home seamlessly blends luxury, comfort, and practicality. Mounted wall TV's (x2), Alarm system, Garage openers (x2), Garage controls (x4), Garage heater **RE/MAX First** 