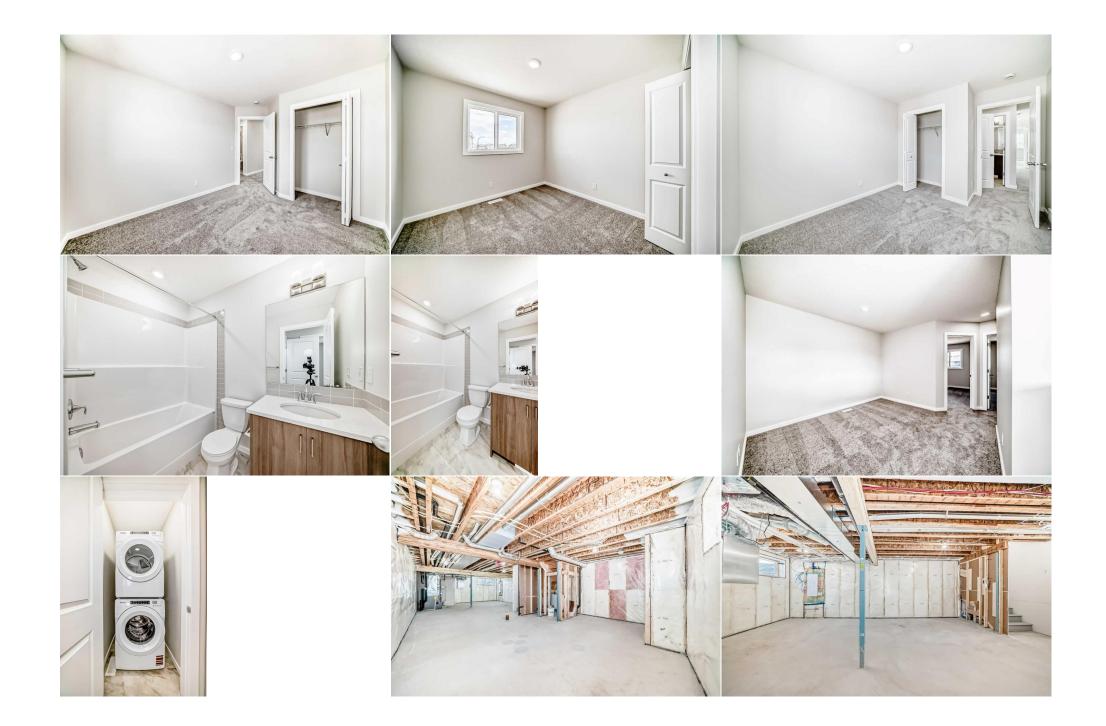

## 406 SORA Way, Calgary T3S 0M3

| MLS®#:  | A2201734 | Area:   | Hotchkiss | Listing<br>Date:                                                                                                                                      | 03/17/25 |                                                                                       | List Price: | \$629,900        |                |                                                                                        |                                      |
|---------|----------|---------|-----------|-------------------------------------------------------------------------------------------------------------------------------------------------------|----------|---------------------------------------------------------------------------------------|-------------|------------------|----------------|----------------------------------------------------------------------------------------|--------------------------------------|
| Status: | Active   | County: | Calgary   | Change:                                                                                                                                               | None     |                                                                                       | Associatio  | n: Fort McMurray |                |                                                                                        |                                      |
|         |          |         |           | General Info<br>Prop Type:<br>Sub Type:<br>City/Town:<br>Year Built:<br>Lot Informa<br>Lot Sz Ar:<br>Lot Shape:<br>Access:<br>Lot Feat:<br>Park Feat: |          | Residential<br>Detached<br>Calgary<br>2025<br>259 sqft<br>Back Yard,F<br>Off Street,P | Rectangul   |                  | 1,748<br>1,748 | DOM<br>19<br>Layout<br>Beds:<br>Baths:<br>Style:<br>Parking<br>Ttl Park:<br>Garage Sz: | 4 (4 )<br>3.0 (3 0)<br>2 Storey<br>4 |
|         |          |         |           |                                                                                                                                                       |          | Utilities an                                                                          | nd Feature  | 5                |                |                                                                                        |                                      |

| Roof:<br>Heating:<br>Sewer:                                                           | Asphalt Shingle<br>Forced Air,Natural Gas |                                                                             | Construction:<br>Vinyl Siding,Wood Frame<br>Flooring:                   |                               |                                                                    |  |  |
|---------------------------------------------------------------------------------------|-------------------------------------------|-----------------------------------------------------------------------------|-------------------------------------------------------------------------|-------------------------------|--------------------------------------------------------------------|--|--|
| Ext Feat:                                                                             | Private Entrance                          |                                                                             | Carpet, Vinyl<br>Water Source:<br>Fnd/Bsmt:                             |                               |                                                                    |  |  |
| Kitchen Appl:<br>nt Feat:<br>Jtilities:                                               | •                                         | e,Microwave Hood Fan,Refrigerator,W<br>en Island,Quartz Counters,Walk-In Cl |                                                                         |                               |                                                                    |  |  |
|                                                                                       |                                           |                                                                             |                                                                         |                               |                                                                    |  |  |
| Room                                                                                  | l evel                                    | Dimensions                                                                  | Room                                                                    | level                         | Dimensions                                                         |  |  |
|                                                                                       | <u>Level</u><br>Main                      | <u>Dimensions</u><br>8`10" x 5`6"                                           | <u>Room</u><br>Bedroom                                                  | <u>Level</u><br>Main          | Dimensions<br>13`0" x 10`10"                                       |  |  |
| ntrance                                                                               |                                           |                                                                             |                                                                         |                               |                                                                    |  |  |
| Entrance<br>Bpc Bathroom                                                              | Main                                      | 8`10" x 5`6"                                                                | Bedroom                                                                 | Main                          | 13`0" x 10`10"                                                     |  |  |
| intrance<br>Spc Bathroom<br>Jud Room                                                  | Main<br>Main                              | 8`10" x 5`6"<br>7`5" x 7`11"                                                | Bedroom<br>Kitchen With Eating Area                                     | Main<br>Main                  | 13`0" x 10`10"<br>8`9" x 13`0"                                     |  |  |
| intrance<br>pc Bathroom<br>/ud Room<br>.iving Room                                    | Main<br>Main<br>Main<br>Main              | 8`10" x 5`6"<br>7`5" x 7`11"<br>7`11" x 5`8"                                | Bedroom<br>Kitchen With Eating Area<br>Dining Room                      | Main<br>Main<br>Main          | 13`0" x 10`10"<br>8`9" x 13`0"<br>10`11" x 10`11"                  |  |  |
| Room<br>Entrance<br>3pc Bathroom<br>Mud Room<br>Living Room<br>4pc Ensuite bat<br>Den | Main<br>Main<br>Main<br>Main              | 8`10" x 5`6"<br>7`5" x 7`11"<br>7`11" x 5`8"<br>12`11" x 12`0"              | Bedroom<br>Kitchen With Eating Area<br>Dining Room<br>Bedroom - Primary | Main<br>Main<br>Main<br>Upper | 13`0" x 10`10"<br>8`9" x 13`0"<br>10`11" x 10`11"<br>12`2" x 13`7" |  |  |

| 4pc Bathroom                                    | Upper                                                                                                                                                                                                                                                                                                                                                                                                                                                                                                                                                                                                                                                                                                                                                                                                                                                                                                                                                                                                                                                                                                                                                                                                                                                                                                                                                                                                                                                                                                                                                                                                                                                                                                                                                                                                                                                                                                                                                    | 4`11" x 7`11" | Furnace/Utility Room<br>Legal/Tax/Financial | Basement | 7`9" x 7`11" |  |  |  |
|-------------------------------------------------|----------------------------------------------------------------------------------------------------------------------------------------------------------------------------------------------------------------------------------------------------------------------------------------------------------------------------------------------------------------------------------------------------------------------------------------------------------------------------------------------------------------------------------------------------------------------------------------------------------------------------------------------------------------------------------------------------------------------------------------------------------------------------------------------------------------------------------------------------------------------------------------------------------------------------------------------------------------------------------------------------------------------------------------------------------------------------------------------------------------------------------------------------------------------------------------------------------------------------------------------------------------------------------------------------------------------------------------------------------------------------------------------------------------------------------------------------------------------------------------------------------------------------------------------------------------------------------------------------------------------------------------------------------------------------------------------------------------------------------------------------------------------------------------------------------------------------------------------------------------------------------------------------------------------------------------------------------|---------------|---------------------------------------------|----------|--------------|--|--|--|
| Title:                                          |                                                                                                                                                                                                                                                                                                                                                                                                                                                                                                                                                                                                                                                                                                                                                                                                                                                                                                                                                                                                                                                                                                                                                                                                                                                                                                                                                                                                                                                                                                                                                                                                                                                                                                                                                                                                                                                                                                                                                          | Zoning:       |                                             |          |              |  |  |  |
| Fee Simple                                      | 2212210                                                                                                                                                                                                                                                                                                                                                                                                                                                                                                                                                                                                                                                                                                                                                                                                                                                                                                                                                                                                                                                                                                                                                                                                                                                                                                                                                                                                                                                                                                                                                                                                                                                                                                                                                                                                                                                                                                                                                  | R-Gm          |                                             |          |              |  |  |  |
| Legal Desc:                                     | 2312319                                                                                                                                                                                                                                                                                                                                                                                                                                                                                                                                                                                                                                                                                                                                                                                                                                                                                                                                                                                                                                                                                                                                                                                                                                                                                                                                                                                                                                                                                                                                                                                                                                                                                                                                                                                                                                                                                                                                                  |               | Remarks                                     |          |              |  |  |  |
| Pub Rmks:<br>Inclusions:<br>Property Listed By: | Welcome to this stunning brand new home in the beautiful community of Sora (Hotchkiss), South East Calgary! This fantastic property, the Gregory model- Homes<br>by Avi, boasts 1748 sq ft of living space with four generous bedrooms, bonous room, three full washrooms and a 20'x20' concrete parking pad, accessible from the<br>alley, perfect for your vehicles, with future garage possibilities and an separate entrance to the basement. As you step inside, you'll notice a convenient closet for<br>storing jackets and shoes and a bright bedroom with a large window and spacious closet , ideal for a guest room, reading nook or home office which is attached to a<br>full washroom. You will have beautiful view of pond and rocky mountains from this room. The spacious living room is airy and light-filled. The open kitchen is<br>equipped with Whirlpool stainless steel appliances, quartz countertops, a large island and a breakfast bar. A cozy dining area near the kitchen is perfect for family<br>meals and entertaining guests. The mudroom beside the kitchen leads to the back entry. Upstairs, you'll find three sizable bedrooms and bonous room, including<br>the primary bedroom with its own ensuite washroom and walk-in closet. Enjoy the views of the Rocky Mountains and pond from the master bedroom! The other two<br>bedrooms share a conveniently located full washroom. An expansive bonus room and laundry room complete this floor. A good sized unfinished basement comes<br>with separate entrance from the side of the house and two egress size windows and a washroom rough-in for the future development. Sora is a new and vibrant<br>community in South East Calgary, a minutes drive to Stoney trail and south hospital, offering a mix of parks, ponds, playgrounds and walking trails. It's close to<br>schools, shopping and dining options, making it a great place to call home.<br>None |               |                                             |          |              |  |  |  |